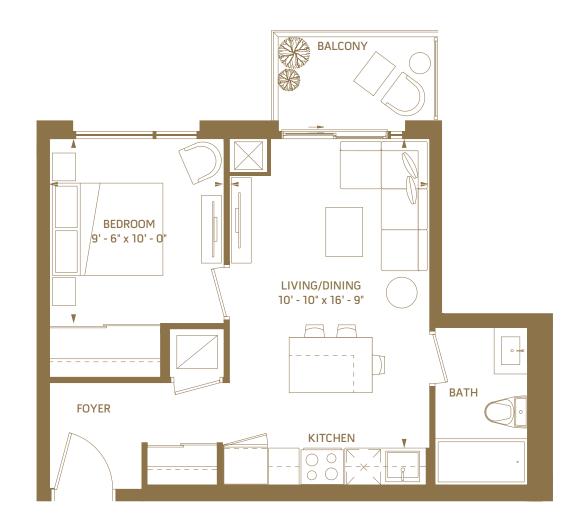

## **1A**1 BEDROOM – 483 SQ.FT.









## 1B

#### 1 BEDROOM - 491 SQ.FT.







## 10

#### 1 BEDROOM - 507 SQ.FT.





8<sup>th</sup> floor 488 sq.ft. / outdoor 33 sq.ft.







6<sup>th</sup> floor 507 sq.ft. / outdoor 29 sq.ft.



7<sup>th</sup> floor 507 sq.ft. / outdoor 29 sq.ft.





## 10

#### 1 BEDROOM - 531 SQ.FT.







6<sup>th</sup> floor outdoor 50 sq.ft.



5<sup>th</sup> floor outdoor 50 sq.ft.



## 1E

#### 1 BEDROOM - 549 SQ.FT.









## 1AA

#### 1 BEDROOM + DEN - 531 SQ.FT.











5<sup>th</sup> floor outdoor 50 sq.ft.



## 1AB

#### 1 BEDROOM + DEN - 542 SQ.FT.







## 1AC

#### 1 BEDROOM + DEN - 557 SQ.FT.







N



10<sup>th</sup> – 17<sup>th</sup>, 20<sup>th</sup> – 29<sup>th</sup> floor outdoor 115 sq.ft.



18<sup>th</sup>/19<sup>th</sup> floor outdoor 115 sq.ft.



## 1AD

#### 1 BEDROOM + DEN - 563 SQ.FT.





N

2<sup>nd