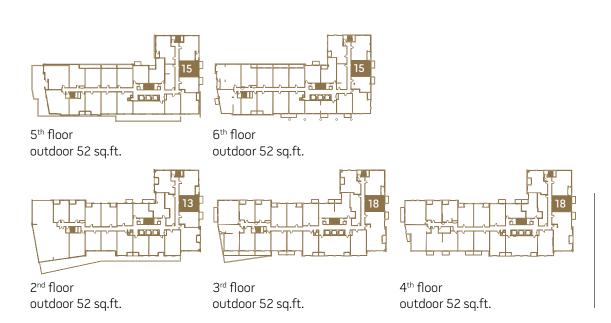

#### 1 BEDROOM - 531 SQ.FT.

6<sup>th</sup> floor outdoor 50 sq.ft.

5<sup>th</sup> floor outdoor 50 sq.ft.

#### 1 BEDROOM + DEN - 531 SQ.FT.

5<sup>th</sup> floor outdoor 50 sq.ft.