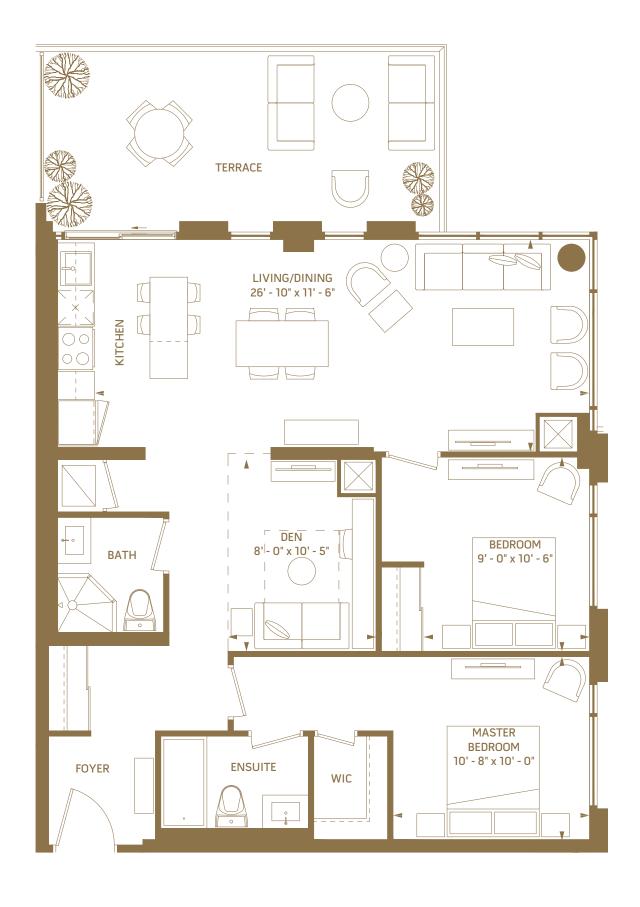

# 2AE

### 2 BEDROOM + DEN - 873 SQ.FT.

N

3<sup>rd</sup> floor outdoor 196 sq.ft.

4<sup>th</sup> floor outdoor 52 sq.ft.