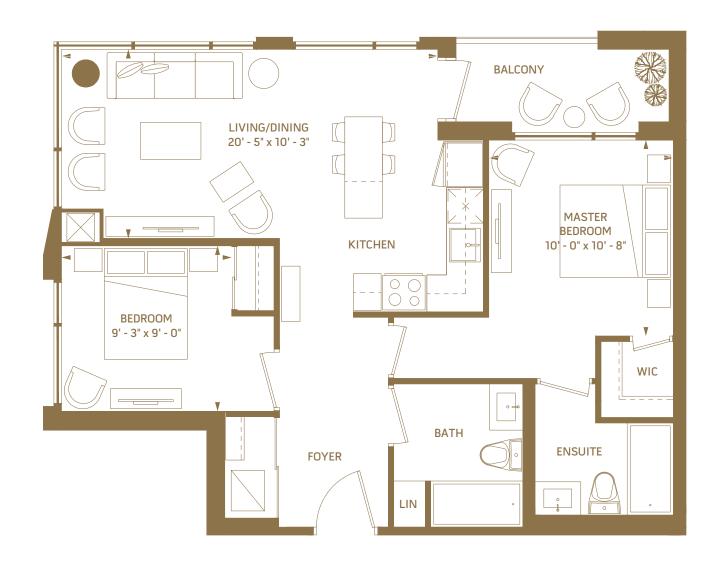

7<sup>th</sup> floor outdoor 45 sq.ft.



## 2F

### 2 BEDROOM - 727 SQ.FT.





2<sup>nd</sup> floor outdoor 143 sq.ft.



## 2G

#### 2 BEDROOM - 735 SQ.FT.









## 2H

#### 2 BEDROOM - 755 SQ.FT.









## 21

### 2 BEDROOM - 780 SQ.FT.









N

 $10^{th}$  –  $17^{th}$ ,  $20^{th}$  –  $29^{th}$  floor outdoor 91 sq.ft.



# **2J**2 BEDROOM – 784 SQ.FT.







N









## 2K 2 BEDROOM – 798 SQ.FT.







5<sup>th</sup> floor outdoor 37 sq.ft. 6<sup>th</sup> floor outdoor 37 sq.ft.



## **2**L

### 2 BEDROOM – 799 SQ.FT.







N









# 2M

### 2 BEDROOM - 805 SQ.FT.







N



11<sup>th</sup> – 17<sup>th</sup>, 20<sup>th</sup> – 29<sup>th</sup> floor outdoor 57 sq.ft.



18<sup>th</sup>/19<sup>th</sup> floor outdoor 57 sq.ft.



### 2N

### 2 BEDROOM - 809 SQ.FT.









# 20

### 2 BEDROOM - 831 SQ.FT.







# 2P

### 2 BEDROOM - 836 SQ.FT.











outdoor Juliette



# 2AA

### 2 BEDROOM + DEN - 791 SQ.FT.







5<sup>th</sup> floor outdoor 264 sq.ft. 6<sup>th</sup> floor outdoor 56 sq.ft.



### 2AB

### 2 BEDROOM + DEN - 842 SQ.FT.









 $10^{th}$  –  $17^{th}$ ,  $20^{th}$  –  $29^{th}$  floor outdoor 134 sq.ft.



18<sup>th</sup>/19<sup>th</sup> floor 833 sq.ft. / outdoor 134 sq.ft.



### 2AC

### 2 BEDROOM + DEN - 846 SQ.FT.







N



 $10^{th}$  –  $17^{th}$ ,  $20^{th}$  –  $29^{th}$  floor



 $18^{th}/19^{th}$  floor outdoor 141 sq.ft.



### 2AD

### 2 BEDROOM + DEN - 865 SQ.FT.















# 2AE

### 2 BEDROOM + DEN - 873 SQ.FT.





N

3<sup>rd</sup> floor outdoor 196 sq.ft.

4<sup>th</sup> floor outdoor 52 sq.ft.



#