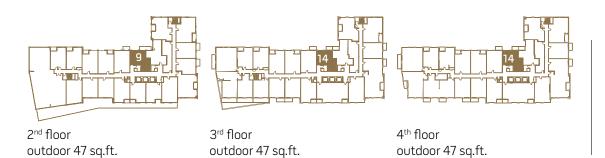

## 10

#### 1 BEDROOM - 507 SQ.FT.

8<sup>th</sup> floor 488 sq.ft. / outdoor 33 sq.ft.

6<sup>th</sup> floor 507 sq.ft. / outdoor 29 sq.ft.

7<sup>th</sup> floor 507 sq.ft. / outdoor 29 sq.ft.

#### 1 BEDROOM - 531 SQ.FT.

6<sup>th</sup> floor outdoor 50 sq.ft.

5<sup>th</sup> floor outdoor 50 sq.ft.