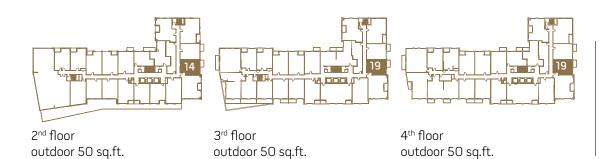

#### 1 BEDROOM - 531 SQ.FT.

6<sup>th</sup> floor outdoor 50 sq.ft.

5<sup>th</sup> floor outdoor 50 sq.ft.