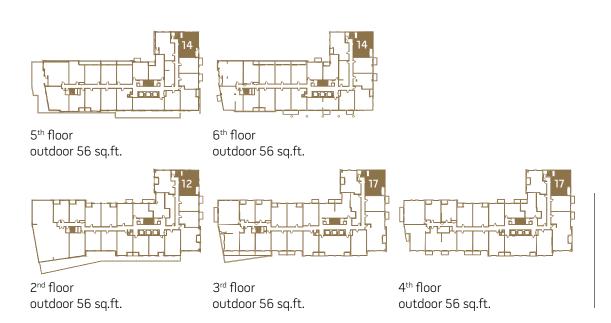

#### 1 BEDROOM - 531 SQ.FT.

6<sup>th</sup> floor outdoor 50 sq.ft.

5<sup>th</sup> floor outdoor 50 sq.ft.

#### 1 BEDROOM + DEN - 531 SQ.FT.

5<sup>th</sup> floor outdoor 50 sq.ft.

#### 1 BEDROOM + DEN - 568 SQ.FT.

6<sup>th</sup> floor outdoor 53 sq.ft.

5<sup>th</sup> floor outdoor 132 sq.ft.