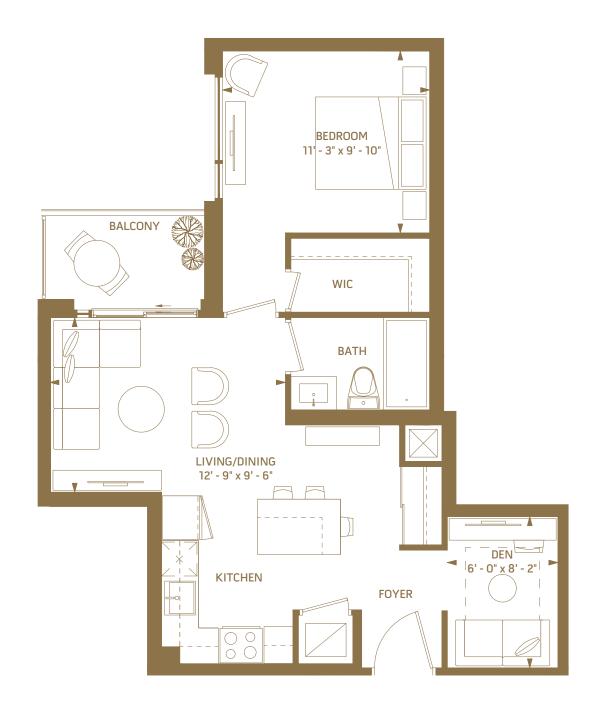

## 1AA

#### 1 BEDROOM + DEN - 531 SQ.FT.

5<sup>th</sup> floor outdoor 50 sq.ft.