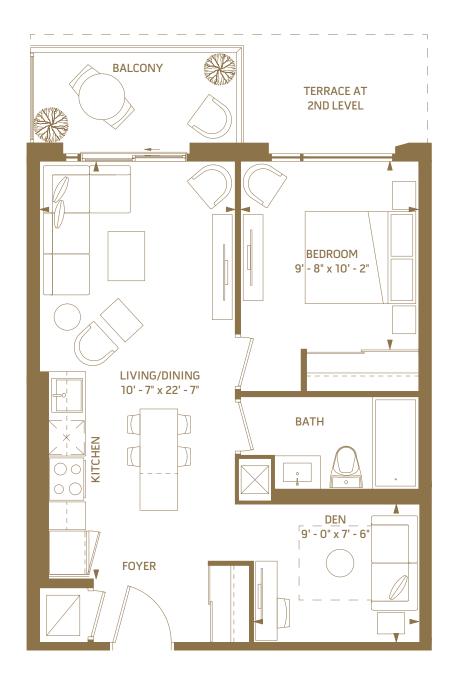

## 1AD

#### 1 BEDROOM + DEN - 563 SQ.FT.

N

2<sup>nd</sup> floor outdoor 130 sq.ft.

outdoor 34 sq.ft.

4<sup>th</sup> floor outdoor 34 sq.ft.