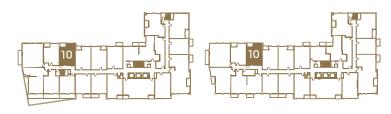

## 10

#### 1 BEDROOM - 507 SQ.FT.

8<sup>th</sup> floor 488 sq.ft. / outdoor 33 sq.ft.

6<sup>th</sup> floor 507 sq.ft. / outdoor 29 sq.ft.

7<sup>th</sup> floor 507 sq.ft. / outdoor 29 sq.ft.