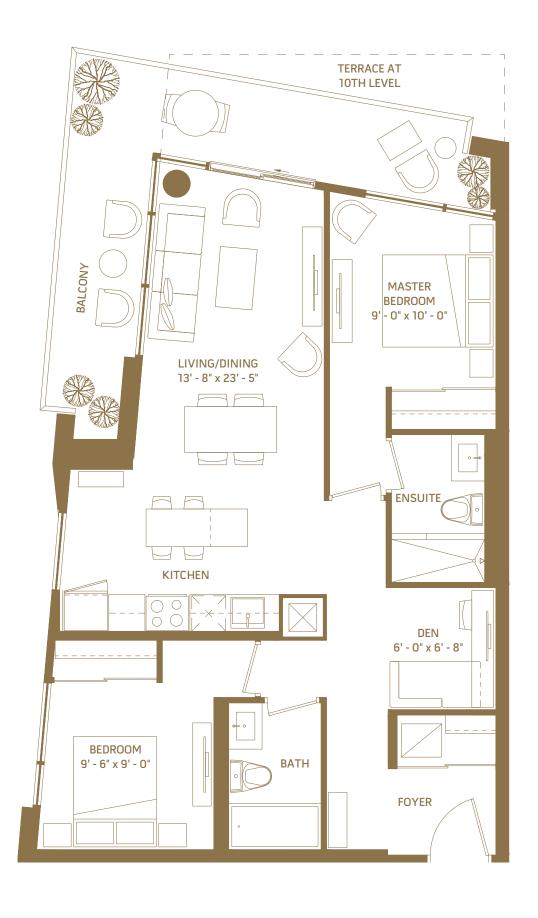

## 1AF

#### 1 BEDROOM + DEN - 571 SQ.FT.

N

6<sup>th</sup> floor outdoor 117 sq.ft.

7<sup>th</sup> floor outdoor 117 sq.ft.