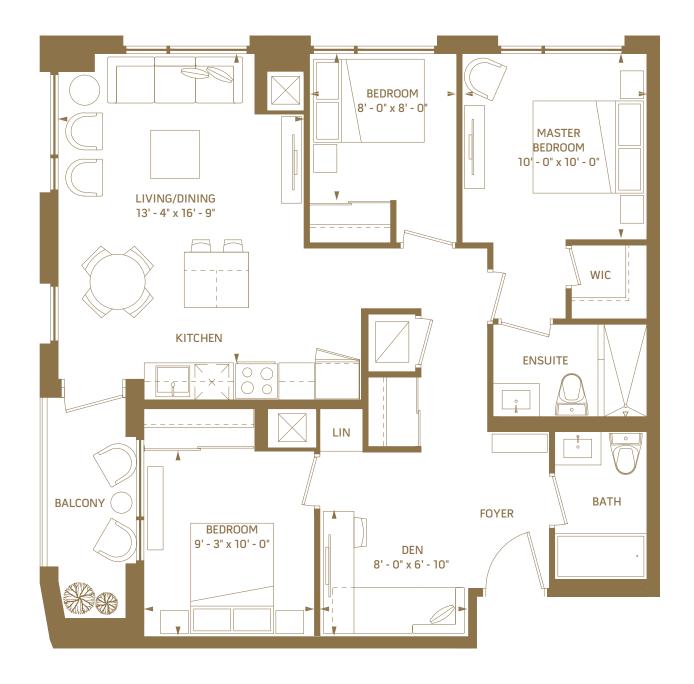

# **2C**2 BEDROOM – 647 SQ.FT.

6<sup>th</sup> floor outdoor 53 sq.ft.

5<sup>th</sup> floor outdoor Juliette