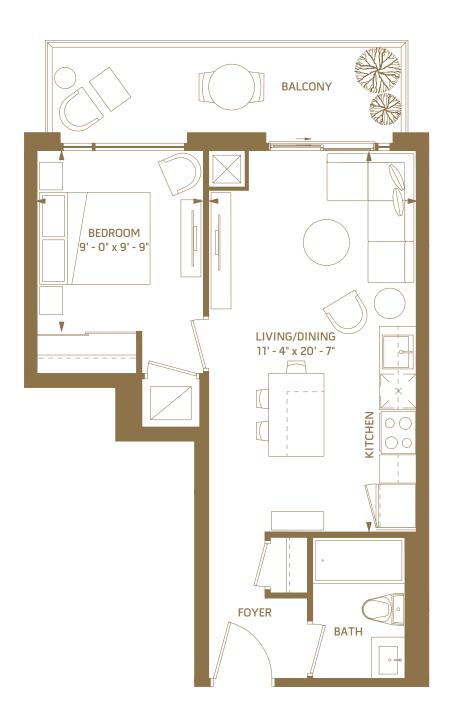

## 10

#### 1 BEDROOM - 507 SQ.FT.

8<sup>th</sup> floor 488 sq.ft. / outdoor 33 sq.ft.

6<sup>th</sup> floor 507 sq.ft. / outdoor 29 sq.ft.

7<sup>th</sup> floor 507 sq.ft. / outdoor 29 sq.ft.

#### 1 BEDROOM - 531 SQ.FT.

6<sup>th</sup> floor outdoor 50 sq.ft.

5<sup>th</sup> floor outdoor 50 sq.ft.