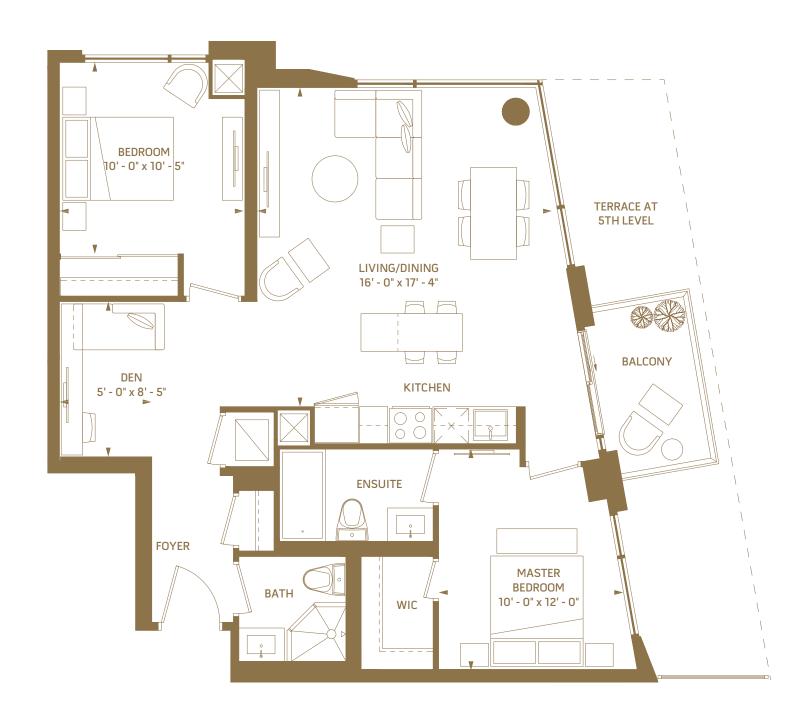

## 1AE

#### 1 BEDROOM + DEN - 568 SQ.FT.

6<sup>th</sup> floor outdoor 53 sq.ft.

5<sup>th</sup> floor outdoor 132 sq.ft.