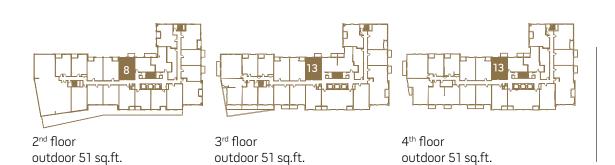

</sup> floor outdoor 35 sq.ft.



7<sup>th</sup> floor outdoor 35 sq.ft.



## 1AN

#### 1 BEDROOM + DEN - 614 SQ.FT.







N



6<sup>th</sup> floor outdoor 48 sq.ft.



## 1A0

#### 1 BEDROOM + DEN - 615 SQ.FT.







6<sup>th</sup> floor outdoor 40 sq.ft.





## 1AP

#### 1 BEDROOM + DEN - 618 SQ.FT.









## 1AQ

#### 1 BEDROOM + DEN - 634 SQ.FT.







6<sup>th</sup> floor outdoor 29 sq.ft.



5<sup>th</sup> floor outdoor 29 sq.ft.



## 1AR

#### 1 BEDROOM + DEN - 645 SQ.FT.









## 1AS

#### 1 BEDROOM + DEN - 654 SQ.FT.









## 2A

#### 2 BEDROOM - 641 SQ.FT.







## 2B

#### 2 BEDROOM - 645 SQ.FT.













# **2C**2 BEDROOM – 647 SQ.FT.







6<sup>th</sup> floor outdoor 53 sq.ft.



5<sup>th</sup> floor outdoor Juliette



## 20

#### 2 BEDROOM - 658 SQ.FT.









## 2E

#### 2 BEDROOM - 726 SQ.FT.





8<sup>th</sup> floor outdoor 45 sq.ft.



5<sup>th</sup> floor outdoor 45 sq.ft.

N



6<sup>th</sup> floor outdoor 45 sq.ft.



7<sup>th</sup> floor outdoor 45 sq.ft.



## 2F

### 2 BEDROOM - 727 SQ.FT.





2<sup>nd</sup> floor outdoor 143 sq.ft.



## 2G

#### 2 BEDROOM - 735 SQ.FT.









## 2H

#### 2 BEDROOM - 755 SQ.FT.









## 21

### 2 BEDROOM - 780 SQ.FT.









N

 $10^{th}$  –  $17^{th}$ ,  $20^{th}$  –  $29^{th}$  floor outdoor 91 sq.ft.



# **2J**2 BEDROOM – 784 SQ.FT.







N









## 2K 2 BEDROOM – 798 SQ.FT.







5<sup>th</sup> floor outdoor 37 sq.ft. 6<sup>th</sup> floor outdoor 37 sq.ft.



## **2**L

### 2 BEDROOM – 799 SQ.FT.







N









# 2M

### 2 BEDROOM - 805 SQ.FT.







N



11<sup>th</sup> – 17