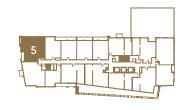

## 1AE

#### 1 BEDROOM + DEN - 568 SQ.FT.

6<sup>th</sup> floor outdoor 53 sq.ft.

5<sup>th</sup> floor outdoor 132 sq.ft.