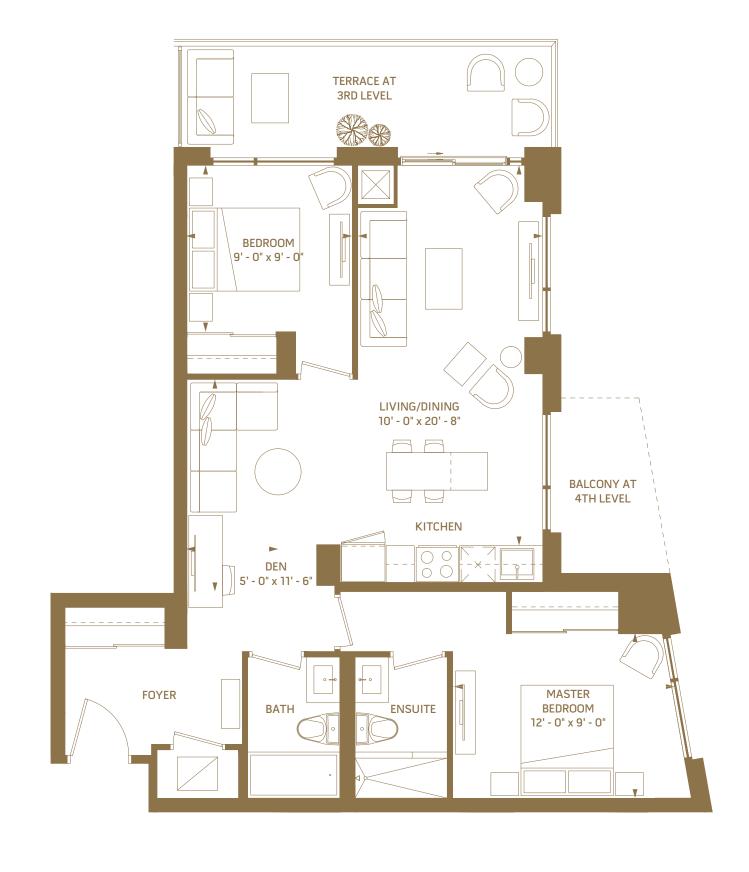

sup>th</sup>/19<sup>th</sup> floor outdoor 57 sq.ft.



### 2N

### 2 BEDROOM - 809 SQ.FT.









# 20

### 2 BEDROOM - 831 SQ.FT.







# 2P

### 2 BEDROOM - 836 SQ.FT.











outdoor Juliette



# 2AA

### 2 BEDROOM + DEN - 791 SQ.FT.







5<sup>th</sup> floor outdoor 264 sq.ft. 6<sup>th</sup> floor outdoor 56 sq.ft.



### 2AB

### 2 BEDROOM + DEN - 842 SQ.FT.









 $10^{th}$  –  $17^{th}$ ,  $20^{th}$  –  $29^{th}$  floor outdoor 134 sq.ft.



18<sup>th</sup>/19<sup>th</sup> floor 833 sq.ft. / outdoor 134 sq.ft.



### 2AC

### 2 BEDROOM + DEN - 846 SQ.FT.







N



 $10^{th}$  –  $17^{th}$ ,  $20^{th}$  –  $29^{th}$  floor



 $18^{th}/19^{th}$  floor outdoor 141 sq.ft.



### 2AD

### 2 BEDROOM + DEN - 865 SQ.FT.















# 2AE

### 2 BEDROOM + DEN - 873 SQ.FT.





N

3<sup>rd</sup> floor outdoor 196 sq.ft.

4<sup>th</sup> floor outdoor 52 sq.ft.



# 2AF

### 2 BEDROOM + DEN - 884 SQ.FT.









8<sup>th</sup> floor outdoor 46 sq.ft.





# 2AG

### 2 BEDROOM + DEN - 887 SQ.FT.















# 2AH

### 2 BEDROOM + DEN - 898 SQ.FT.







N



8<sup>th</sup> floor outdoor 105 sq.ft.



# 2AI

### 2 BEDROOM + DEN - 904 SQ.FT.









### 2AJ

### 2 BEDROOM + DEN - 917 SQ.FT.









# 2AK

### 2 BEDROOM + DEN - 920 SQ.FT.







N



6<sup>th</sup> floor outdoor 44 sq.ft.



7<sup>th</sup> floor outdoor 44 sq.ft.



# 2AL

### 2 BEDROOM + DEN - 942 SQ.FT.









8<sup>th</sup> floor outdoor 359 sq.ft.





# 2AM

### 2 BEDROOM + DEN - 956 SQ.FT.









# 2AN

### 2 BEDROOM + DEN - 1,020 SQ.FT.







10<sup>th</sup> floor outdoor 217 sq.ft