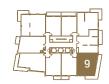

## 10

#### 1 BEDROOM - 531 SQ.FT.

6<sup>th</sup> floor outdoor 50 sq.ft.

5<sup>th</sup> floor outdoor 50 sq.ft.