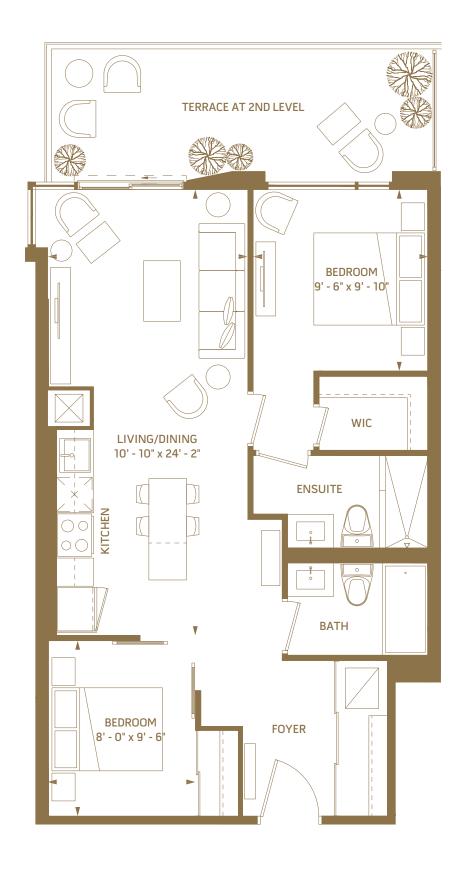

OOM + DEN - 634 SQ.FT.







6<sup>th</sup> floor outdoor 29 sq.ft.



5<sup>th</sup> floor outdoor 29 sq.ft.



## 1AR

#### 1 BEDROOM + DEN - 645 SQ.FT.









## 1AS

#### 1 BEDROOM + DEN - 654 SQ.FT.









## 2A

#### 2 BEDROOM - 641 SQ.FT.







## 2B

#### 2 BEDROOM - 645 SQ.FT.













# **2C**2 BEDROOM – 647 SQ.FT.







6<sup>th</sup> floor outdoor 53 sq.ft.



5<sup>th</sup> floor outdoor Juliette



## 20

#### 2 BEDROOM - 658 SQ.FT.









## 2E

#### 2 BEDROOM - 726 SQ.FT.





8<sup>th</sup> floor outdoor 45 sq.ft.



5<sup>th</sup> floor outdoor 45 sq.ft.

N



6<sup>th</sup> floor outdoor 45 sq.ft.



7<sup>th</sup> floor outdoor 45 sq.ft.



## 2F

### 2 BEDROOM - 727 SQ.FT.





2<sup>nd</sup> floor outdoor 143 sq.ft.



## 2G

#### 2 BEDROOM - 735 SQ.FT.









## 2H

#### 2 BEDROOM - 755 SQ.FT.









## 21

### 2 BEDROOM - 780 SQ.FT.









N

 $10^{th}$  –  $17^{th}$ ,  $20^{th}$  –  $29^{th}$  floor outdoor 91 sq.ft.



# **2J**2 BEDROOM – 784 SQ.FT.







N









## 2K 2 BEDROOM – 798 SQ.FT.







5<sup>th</sup> floor outdoor 37 sq.ft. 6<sup>th</sup> floor outdoor 37 sq.ft.



## **2**L

### 2 BEDROOM – 799 SQ.FT.







N









# 2M

### 2 BEDROOM - 805 SQ.FT.







N



11<sup>th</sup> – 17<sup>th</sup>, 20<sup>th</sup> – 29<sup>th</sup> floor outdoor 57 sq.ft.



18<sup>th</sup>/19<sup>th</sup> floor outdoor 57 sq.ft.



### 2N

### 2 BEDROOM - 809 SQ.FT.









# 20

### 2 BEDROOM - 831 SQ.FT.







# 2P

### 2 BEDROOM - 836 SQ.FT.











outdoor Juliette



# 2AA

### 2 BEDROOM + DEN - 791 SQ.FT.







5<sup