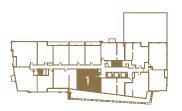

# 2AL

### 2 BEDROOM + DEN - 942 SQ.FT.

8<sup>th</sup> floor outdoor 359 sq.ft.