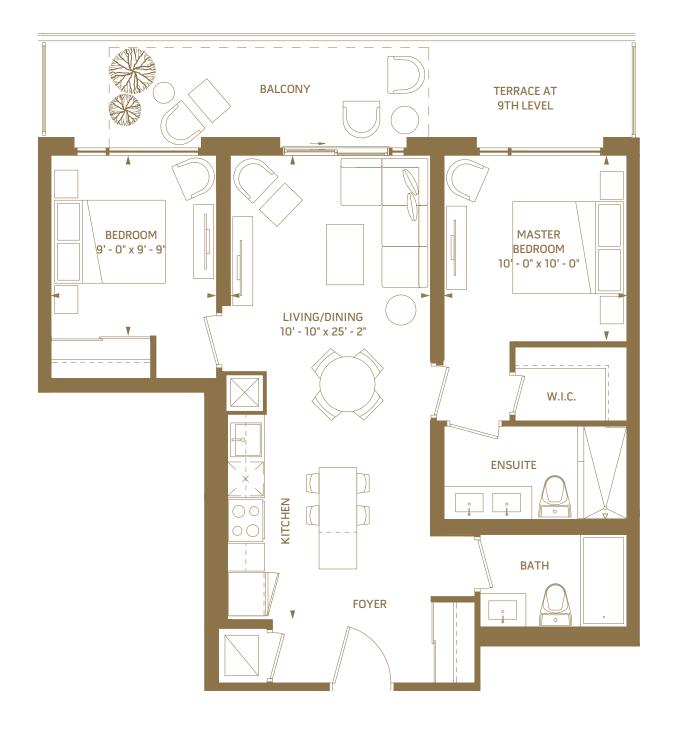

#### 1 BEDROOM + DEN - 568 SQ.FT.

6<sup>th</sup> floor outdoor 53 sq.ft.

5<sup>th</sup> floor outdoor 132 sq.ft.