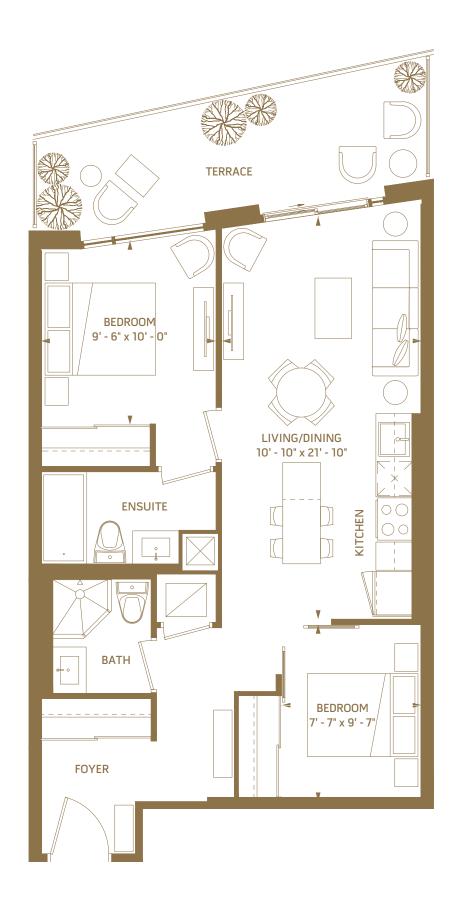

# **2C**2 BEDROOM – 647 SQ.FT.

6<sup>th</sup> floor outdoor 53 sq.ft.

5<sup>th</sup> floor outdoor Juliette