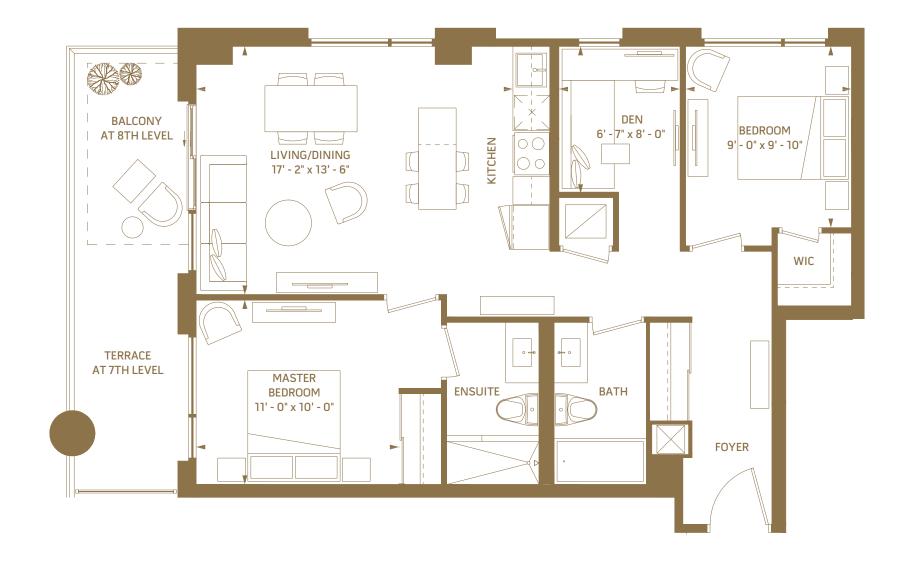

#### 1 BEDROOM + DEN - 568 SQ.FT.

6<sup>th</sup> floor outdoor 53 sq.ft.

5<sup>th</sup> floor outdoor 132 sq.ft.