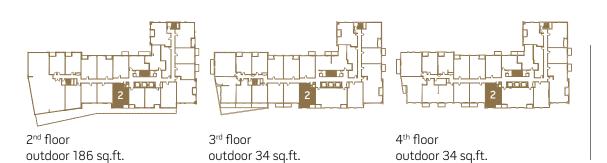

#### 1 BEDROOM + DEN - 563 SQ.FT.

N

2<sup>nd</sup> floor outdoor 130 sq.ft.

outdoor 34 sq.ft.

4<sup>th</sup> floor outdoor 34 sq.ft.