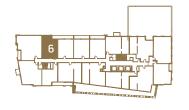

#### 1 BEDROOM - 531 SQ.FT.

6<sup>th</sup> floor outdoor 50 sq.ft.

5<sup>th</sup> floor outdoor 50 sq.ft.