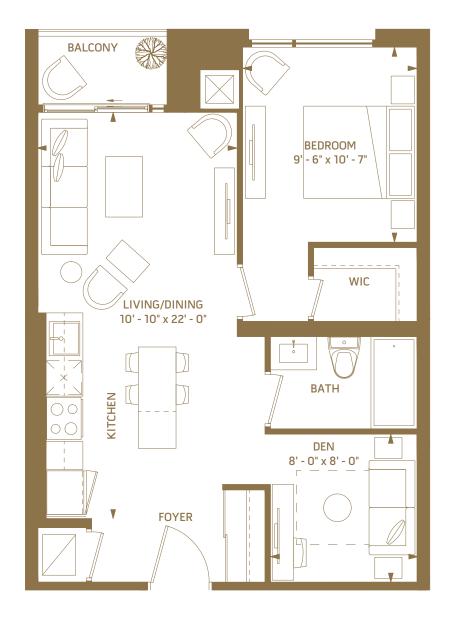

#### 1 BEDROOM - 507 SQ.FT.

8<sup>th</sup> floor 488 sq.ft. / outdoor 33 sq.ft.

6<sup>th</sup> floor 507 sq.ft. / outdoor 29 sq.ft.

7<sup>th</sup> floor 507 sq.ft. / outdoor 29 sq.ft.