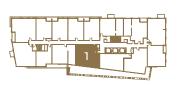

# 2AL

### 2 BEDROOM + DEN - 942 SQ.FT.

8<sup>th</sup> floor outdoor 359 sq.ft.