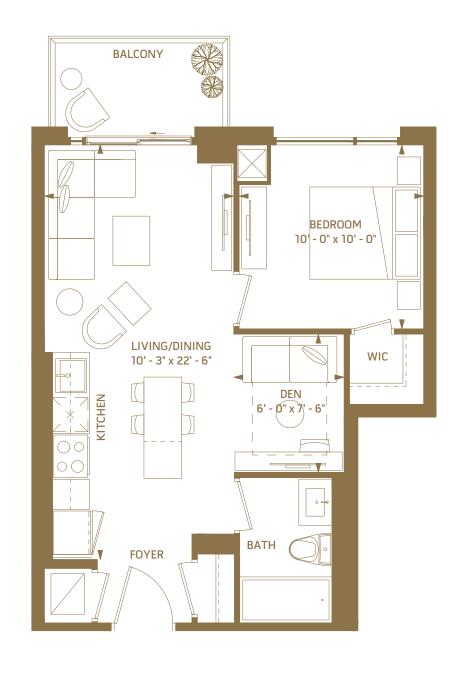

## **1A**1 BEDROOM – 483 SQ.FT.









## 1B

#### 1 BEDROOM - 491 SQ.FT.







## 10

#### 1 BEDROOM - 507 SQ.FT.





8<sup>th</sup> floor 488 sq.ft. / outdoor 33 sq.ft.







6<sup>th</sup> floor 507 sq.ft. / outdoor 29 sq.ft.



7<sup>th</sup> floor 507 sq.ft. / outdoor 29 sq.ft.





## 10

#### 1 BEDROOM - 531 SQ.FT.







6<sup>th</sup> floor outdoor 50 sq.ft.



5<sup>th</sup> floor outdoor 50 sq.ft.



## 1E

#### 1 BEDROOM - 549 SQ.FT.









## 1AA

#### 1 BEDROOM + DEN - 531 SQ.FT.











5<sup>th</sup> floor outdoor 50 sq.ft.



## 1AB

#### 1 BEDROOM + DEN - 542 SQ.FT.







## 1AC

#### 1 BEDROOM + DEN - 557 SQ.FT.







N



10<sup>th</sup> – 17<sup>th</sup>, 20<sup>th</sup> – 29<sup>th</sup> floor outdoor 115 sq.ft.



18<sup>th</sup>/19<sup>th</sup> floor outdoor 115 sq.ft.



## 1AD

#### 1 BEDROOM + DEN - 563 SQ.FT.





N

2<sup>nd</sup> floor outdoor 130 sq.ft.

outdoor 34 sq.ft.

4<sup>th</sup> floor outdoor 34 sq.ft.



## 1AE

#### 1 BEDROOM + DEN - 568 SQ.FT.







6<sup>th</sup> floor outdoor 53 sq.ft.



5<sup>th</sup> floor outdoor 132 sq.ft.



## 1AF

#### 1 BEDROOM + DEN - 571 SQ.FT.







N



6<sup>th</sup> floor outdoor 117 sq.ft.



7<sup>th</sup> floor outdoor 117 sq.ft.



## 1AG

#### 1 BEDROOM + DEN - 579 SQ.FT.







## 1AH

####