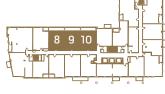

## 10

#### 1 BEDROOM - 531 SQ.FT.

6<sup>th</sup> floor outdoor 50 sq.ft.

5<sup>th</sup> floor outdoor 50 sq.ft.