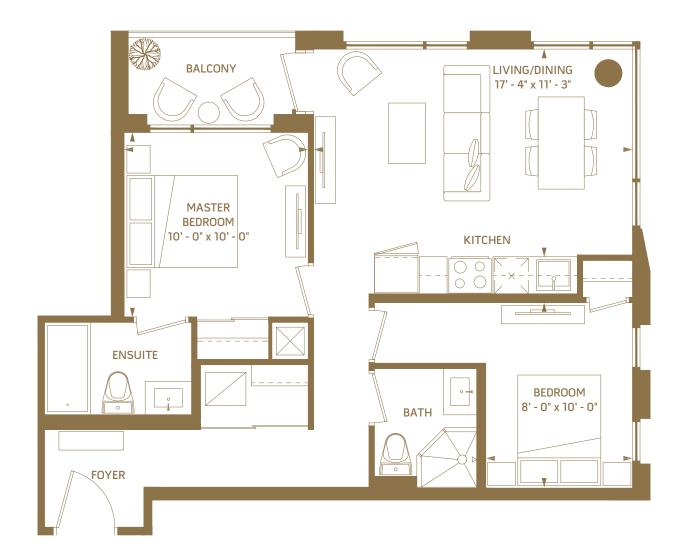

</sup> floor outdoor 35 sq.ft.



## 1AN

#### 1 BEDROOM + DEN - 614 SQ.FT.







N



6<sup>th</sup> floor outdoor 48 sq.ft.



## 1A0

#### 1 BEDROOM + DEN - 615 SQ.FT.







6<sup>th</sup> floor outdoor 40 sq.ft.





## 1AP

#### 1 BEDROOM + DEN - 618 SQ.FT.









## 1AQ

#### 1 BEDROOM + DEN - 634 SQ.FT.







6<sup>th</sup> floor outdoor 29 sq.ft.



5<sup>th</sup> floor outdoor 29 sq.ft.



## 1AR

#### 1 BEDROOM + DEN - 645 SQ.FT.









## 1AS

#### 1 BEDROOM + DEN - 654 SQ.FT.









## 2A

#### 2 BEDROOM - 641 SQ.FT.







## 2B

#### 2 BEDROOM - 645 SQ.FT.













# **2C**2 BEDROOM – 647 SQ.FT.







6<sup>th</sup> floor outdoor 53 sq.ft.



5<sup>th</sup> floor outdoor Juliette



## 20

#### 2 BEDROOM - 658 SQ.FT.









## 2E

#### 2 BEDROOM - 726 SQ.FT.





8<sup>th</sup> floor outdoor 45 sq.ft.



5<sup>th</sup> floor outdoor 45 sq.ft.

N



6<sup>th</sup> floor outdoor 45 sq.ft.



7<sup>th</sup> floor outdoor 45 sq.ft.



## 2F

### 2 BEDROOM - 727 SQ.FT.





2<sup>nd</sup> floor outdoor 143 sq.ft.



## 2G

#### 2 BEDROOM - 735 SQ.FT.









## 2H

#### 2 BEDROOM - 755 SQ.FT.









## 21

### 2 BEDROOM - 780 SQ.FT.









N

 $10^{th}$  –  $17^{th}$ ,  $20^{th}$  –  $29^{th}$  floor outdoor 91 sq.ft.



# **2J**2 BEDROOM – 784 SQ.FT.







N









## 2K 2 BEDROOM – 798 SQ.FT.







5<sup>th</sup> floor outdoor 37 sq.ft. 6<sup>th</sup> floor outdoor 37 sq.ft.



## **2**L

### 2 BEDROOM – 799 SQ.FT.







N









# 2M

### 2 BEDROOM - 805 SQ.FT.







N



11<sup>th</sup> – 17<sup>th</sup>, 20<sup>th</sup> – 29<sup>th