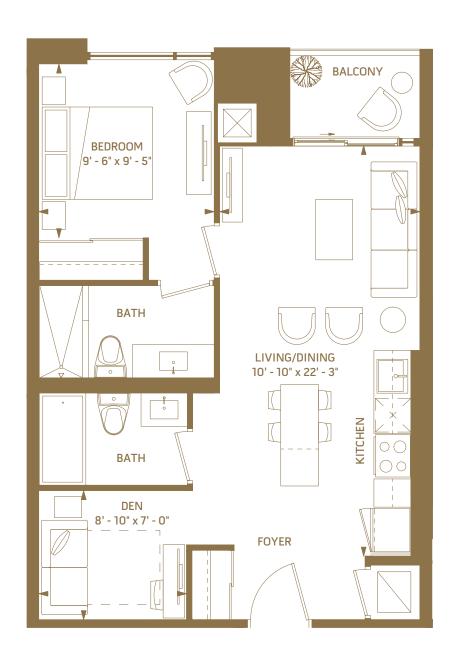

#### 1 BEDROOM - 531 SQ.FT.

6<sup>th</sup> floor outdoor 50 sq.ft.

5<sup>th</sup> floor outdoor 50 sq.ft.

#### 1 BEDROOM + DEN - 531 SQ.FT.

5<sup>th</sup> floor outdoor 50 sq.ft.