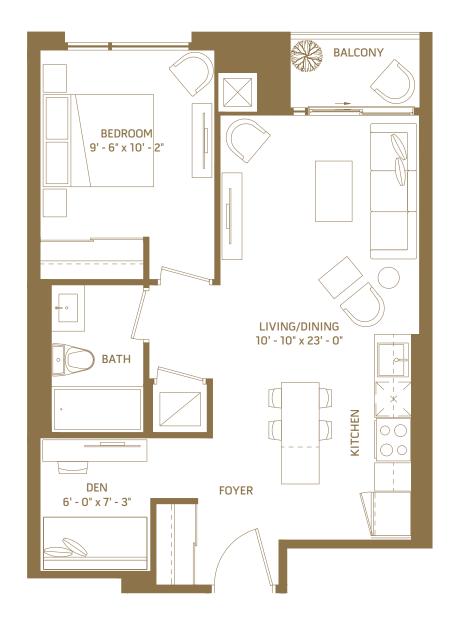

## 10

#### 1 BEDROOM - 507 SQ.FT.

8<sup>th</sup> floor 488 sq.ft. / outdoor 33 sq.ft.

6<sup>th</sup> floor 507 sq.ft. / outdoor 29 sq.ft.

7<sup>th</sup> floor 507 sq.ft. / outdoor 29 sq.ft.

#### 1 BEDROOM - 531 SQ.FT.

6<sup>th</sup> floor outdoor 50 sq.ft.

5<sup>th</sup> floor outdoor 50 sq.ft.