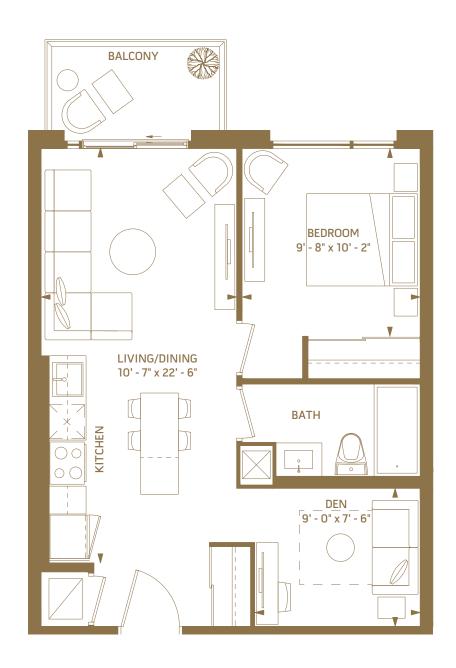

#### 1 BEDROOM - 531 SQ.FT.

6<sup>th</sup> floor outdoor 50 sq.ft.

5<sup>th</sup> floor outdoor 50 sq.ft.

#### 1 BEDROOM + DEN - 531 SQ.FT.

5<sup>th</sup> floor outdoor 50 sq.ft.