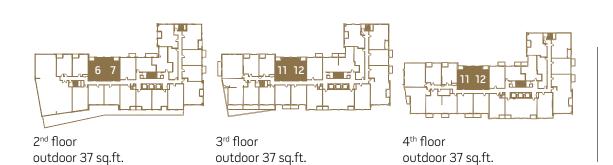

## 2K 2 BEDROOM – 798 SQ.FT.

5<sup>th</sup> floor outdoor 37 sq.ft. 6<sup>th</sup> floor outdoor 37 sq.ft.