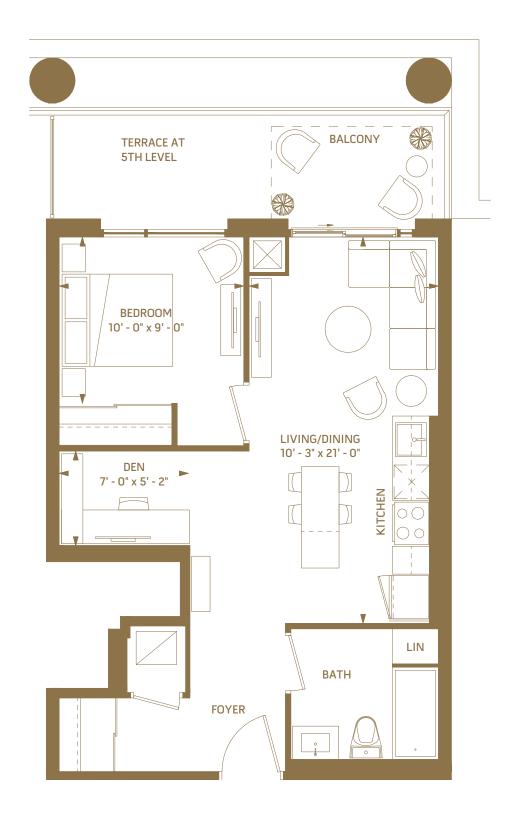

#### 1 BEDROOM - 531 SQ.FT.

6<sup>th</sup> floor outdoor 50 sq.ft.

5<sup>th</sup> floor outdoor 50 sq.ft.