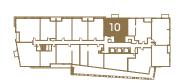

## 10

#### 1 BEDROOM - 531 SQ.FT.

6<sup>th</sup> floor outdoor 50 sq.ft.

5<sup>th</sup> floor outdoor 50 sq.ft.