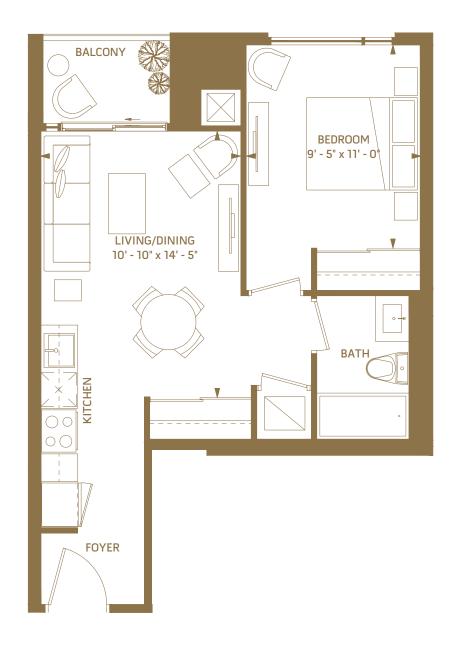

## 10

#### 1 BEDROOM - 507 SQ.FT.

8<sup>th</sup> floor 488 sq.ft. / outdoor 33 sq.ft.

6<sup>th</sup> floor 507 sq.ft. / outdoor 29 sq.ft.

7<sup>th</sup> floor 507 sq.ft. / outdoor 29 sq.ft.

#### 1 BEDROOM - 531 SQ.FT.

6<sup>th</sup> floor outdoor 50 sq.ft.

5<sup>th</sup> floor outdoor 50 sq.ft.