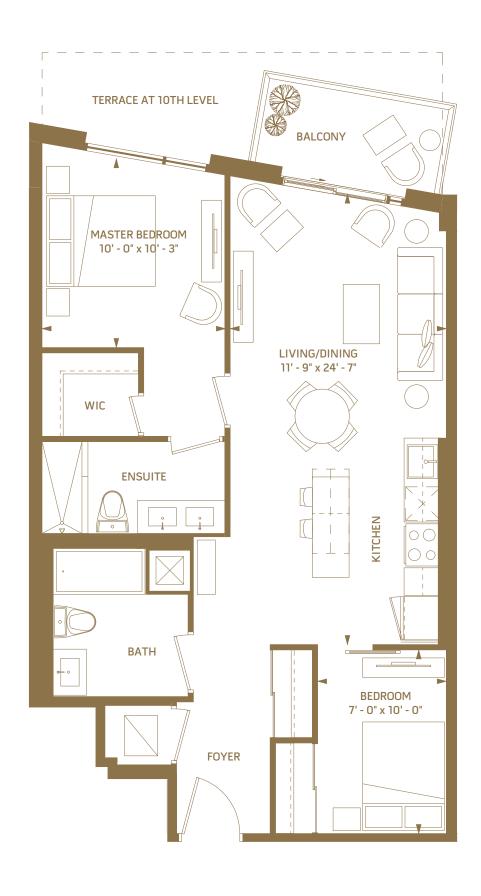

#### 2 BEDROOM - 658 SQ.FT.









## 2E

#### 2 BEDROOM - 726 SQ.FT.





8<sup>th</sup> floor outdoor 45 sq.ft.



5<sup>th</sup> floor outdoor 45 sq.ft.

N



6<sup>th</sup> floor outdoor 45 sq.ft.



7<sup>th</sup> floor outdoor 45 sq.ft.



## 2F

### 2 BEDROOM - 727 SQ.FT.





2<sup>nd</sup> floor outdoor 143 sq.ft.



## 2G

#### 2 BEDROOM - 735 SQ.FT.









## 2H

#### 2 BEDROOM - 755 SQ.FT.









## 21

### 2 BEDROOM - 780 SQ.FT.









N

 $10^{th}$  –  $17^{th}$ ,  $20^{th}$  –  $29^{th}$  floor outdoor 91 sq.ft.



# **2J**2 BEDROOM – 784 SQ.FT.







N









## 2K 2 BEDROOM – 798 SQ.FT.







5<sup>th</sup> floor outdoor 37 sq.ft. 6<sup>th</sup> floor outdoor 37 sq.ft.



## **2**L

### 2 BEDROOM – 799 SQ.FT.







N









# 2M

### 2 BEDROOM - 805 SQ.FT.







N



11<sup>th</sup> – 17<sup>th</sup>, 20<sup>th</sup> – 29<sup>th</sup> floor outdoor 57 sq.ft.



18<sup>th</sup>/19<sup>th</sup> floor outdoor 57 sq.ft.



### 2N

### 2 BEDROOM - 809 SQ.FT.









# 20

### 2 BEDROOM - 831 SQ.FT.







# 2P

### 2 BEDROOM - 836 SQ.FT.











outdoor Juliette



# 2AA

### 2 BEDROOM + DEN - 791 SQ.FT.







5<sup>th</sup> floor outdoor 264 sq.ft. 6<sup>th</sup> floor outdoor 56 sq.ft.



### 2AB

### 2 BEDROOM + DEN - 842 SQ.FT.









 $10^{th}$  –  $17^{th}$ ,  $20^{th}$  –  $29^{th}$  floor outdoor 134 sq.ft.



18<sup>th</sup>/19<sup>th</sup> floor 833 sq.ft. / outdoor 134 sq.ft.



### 2AC

### 2 BEDROOM + DEN - 846 SQ.FT.







N



 $10^{th}$  –  $17^{th}$ ,  $20^{th}$  –  $29^{th}$  floor



 $18^{th}/19^{th}$  floor outdoor 14