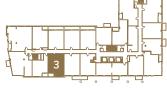

## 10

#### 1 BEDROOM - 507 SQ.FT.

8<sup>th</sup> floor 488 sq.ft. / outdoor 33 sq.ft.

6<sup>th</sup> floor 507 sq.ft. / outdoor 29 sq.ft.

7<sup>th</sup> floor 507 sq.ft. / outdoor 29 sq.ft.

#### 1 BEDROOM - 531 SQ.FT.

6<sup>th</sup> floor outdoor 50 sq.ft.

5<sup>th</sup> floor outdoor 50 sq.ft.