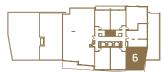

## 10

#### 1 BEDROOM - 507 SQ.FT.

8<sup>th</sup> floor 488 sq.ft. / outdoor 33 sq.ft.

6<sup>th</sup> floor 507 sq.ft. / outdoor 29 sq.ft.

7<sup>th</sup> floor 507 sq.ft. / outdoor 29 sq.ft.