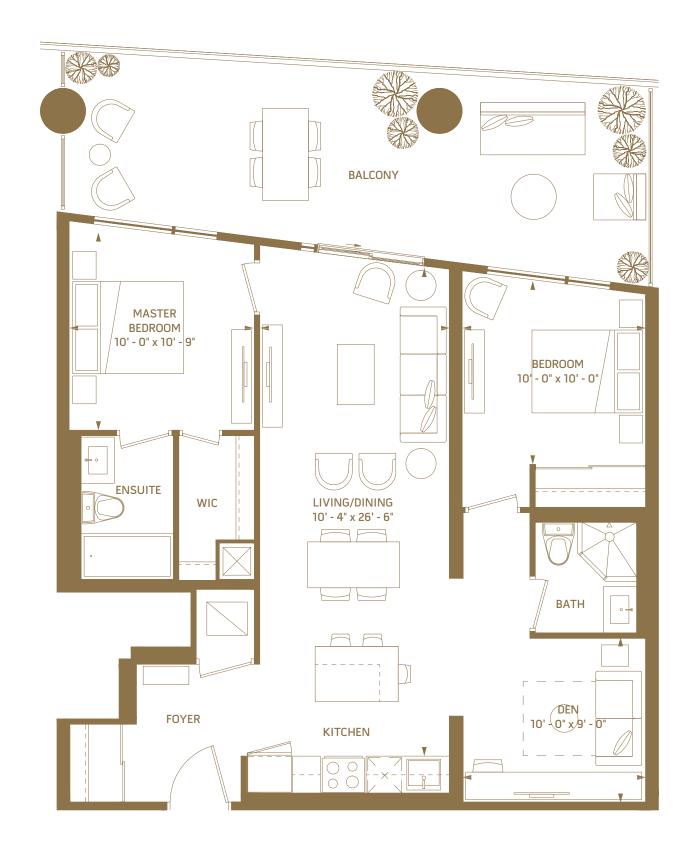

#### 1 BEDROOM - 531 SQ.FT.

6<sup>th</sup> floor outdoor 50 sq.ft.

5<sup>th</sup> floor outdoor 50 sq.ft.

#### 1 BEDROOM + DEN - 531 SQ.FT.

5<sup>th</sup> floor outdoor 50 sq.ft.