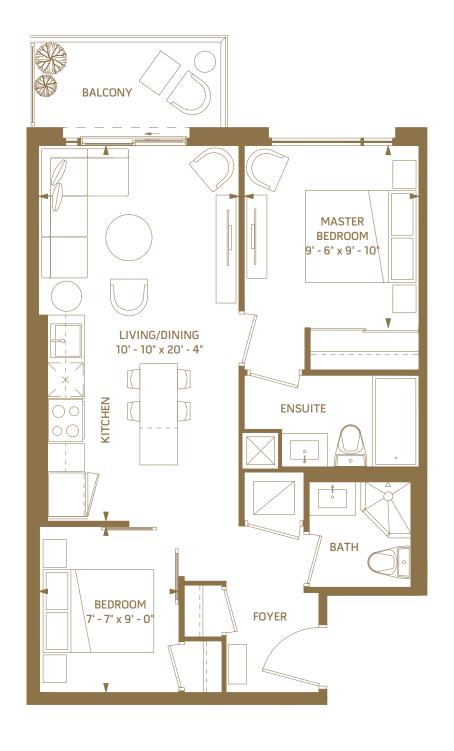

## 2K 2 BEDROOM – 798 SQ.FT.

5<sup>th</sup> floor outdoor 37 sq.ft. 6<sup>th</sup> floor outdoor 37 sq.ft.