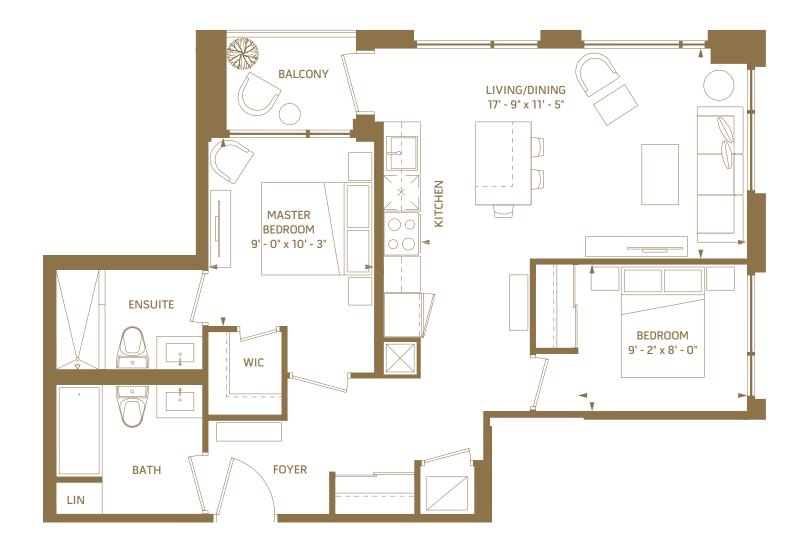

## 10

#### 1 BEDROOM - 531 SQ.FT.

6<sup>th</sup> floor outdoor 50 sq.ft.

5<sup>th</sup> floor outdoor 50 sq.ft.