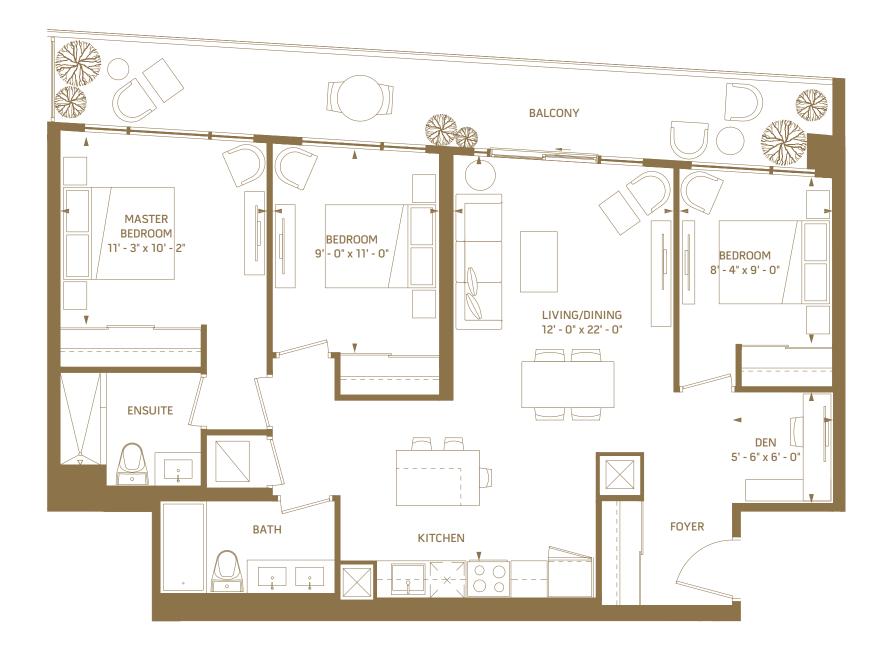

# **3AB**

### 3 BEDROOM + DEN - 1,020 SQ.FT.

N

18<sup>th</sup>/19<sup>th</sup> floor outdoor 116 sq.ft.