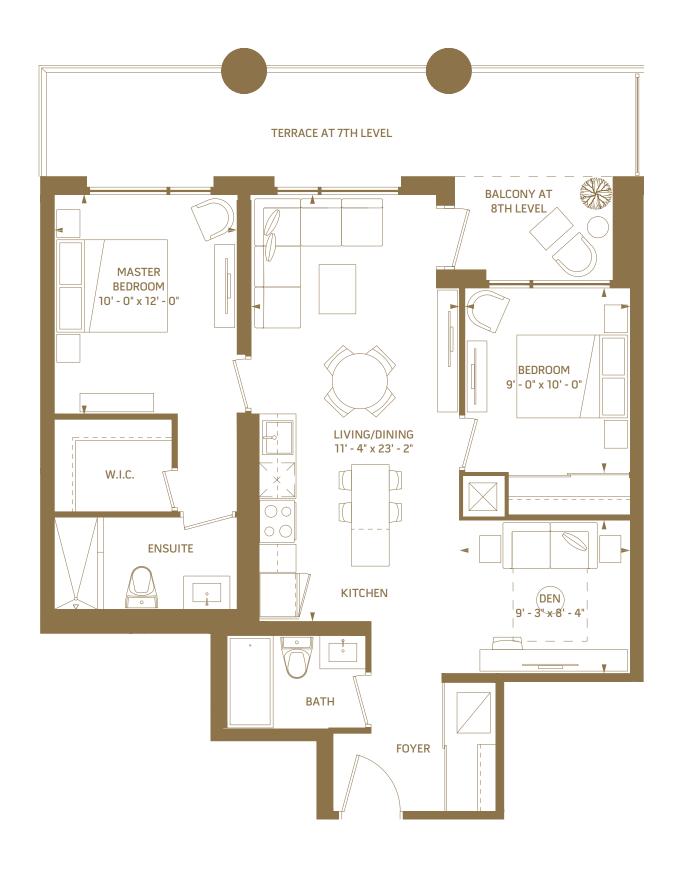

## 10

#### 1 BEDROOM - 507 SQ.FT.

8<sup>th</sup> floor 488 sq.ft. / outdoor 33 sq.ft.

6<sup>th</sup> floor 507 sq.ft. / outdoor 29 sq.ft.

7<sup>th</sup> floor 507 sq.ft. / outdoor 29 sq.ft.

#### 1 BEDROOM - 531 SQ.FT.

6<sup>th</sup> floor outdoor 50 sq.ft.

5<sup>th</sup> floor outdoor 50 sq.ft.