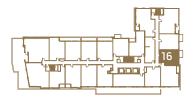

#### 1 BEDROOM - 531 SQ.FT.

6<sup>th</sup> floor outdoor 50 sq.ft.

5<sup>th</sup> floor outdoor 50 sq.ft.