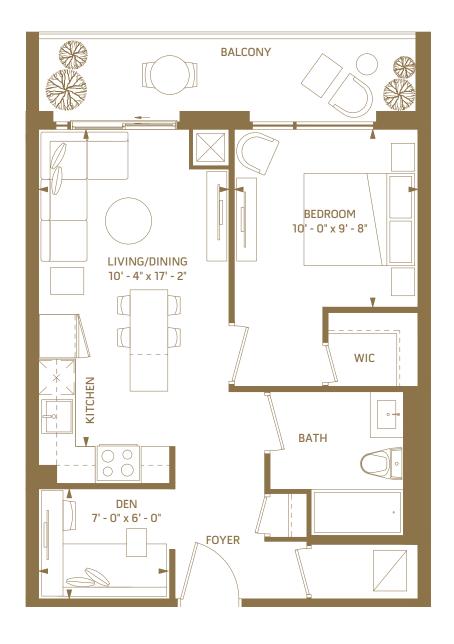

## 1AA

#### 1 BEDROOM + DEN - 531 SQ.FT.

5<sup>th</sup> floor outdoor 50 sq.ft.