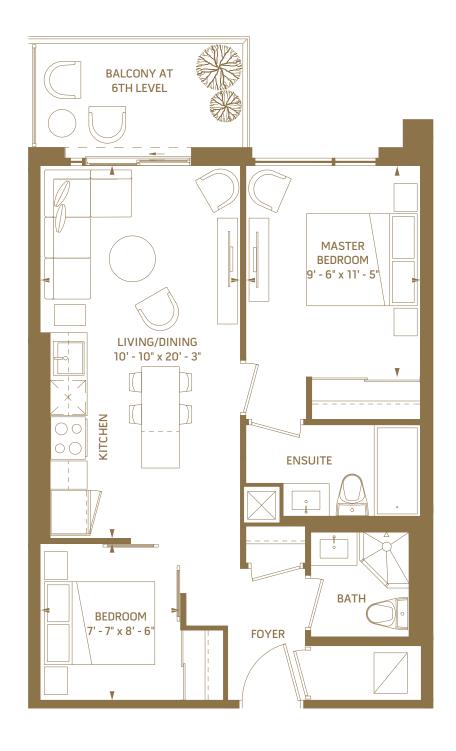

## 10

#### 1 BEDROOM - 531 SQ.FT.

6<sup>th</sup> floor outdoor 50 sq.ft.

5<sup>th</sup> floor outdoor 50 sq.ft.