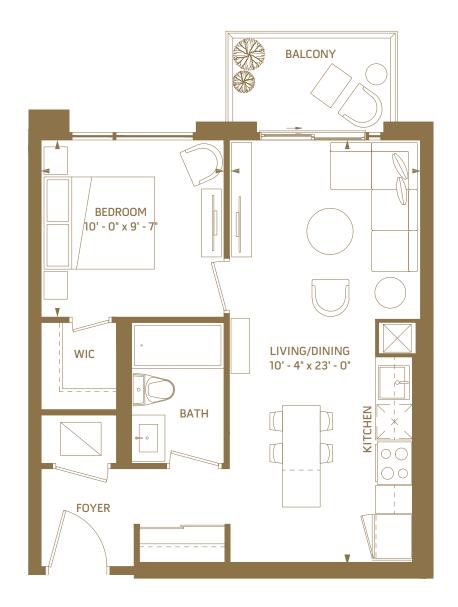

#### 1 BEDROOM - 507 SQ.FT.

8<sup>th</sup> floor 488 sq.ft. / outdoor 33 sq.ft.

6<sup>th</sup> floor 507 sq.ft. / outdoor 29 sq.ft.

7<sup>th</sup> floor 507 sq.ft. / outdoor 29 sq.ft.