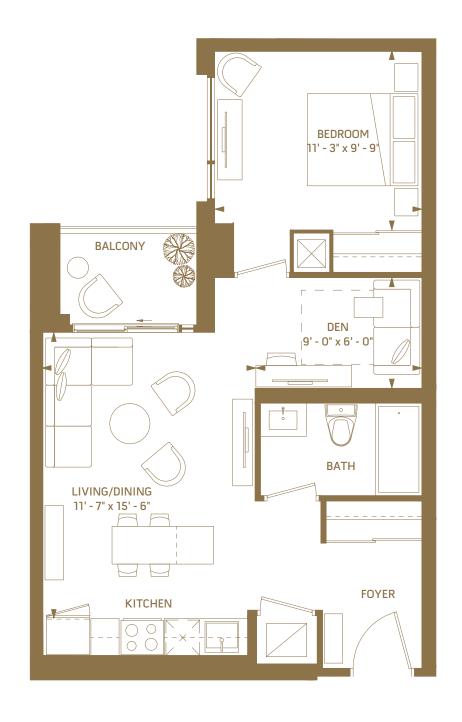

## 10

#### 1 BEDROOM - 507 SQ.FT.

8<sup>th</sup> floor 488 sq.ft. / outdoor 33 sq.ft.

6<sup>th</sup> floor 507 sq.ft. / outdoor 29 sq.ft.

7<sup>th</sup> floor 507 sq.ft. / outdoor 29 sq.ft.