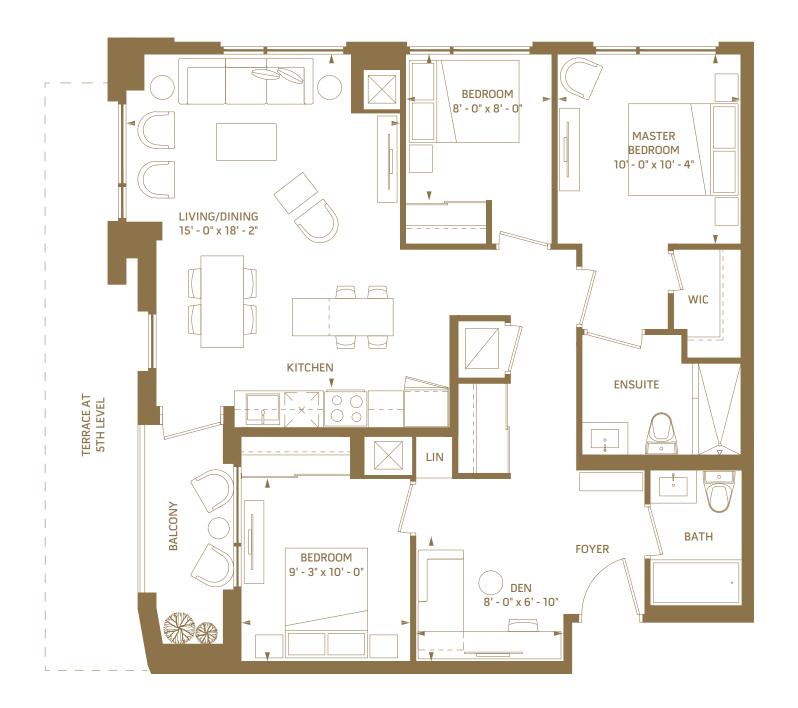

FT.







N



8<sup>th</sup> floor outdoor 105 sq.ft.



# 2AI

### 2 BEDROOM + DEN - 904 SQ.FT.









### 2AJ

### 2 BEDROOM + DEN - 917 SQ.FT.









# 2AK

### 2 BEDROOM + DEN - 920 SQ.FT.







N



6<sup>th</sup> floor outdoor 44 sq.ft.



7<sup>th</sup> floor outdoor 44 sq.ft.



# 2AL

### 2 BEDROOM + DEN - 942 SQ.FT.









8<sup>th</sup> floor outdoor 359 sq.ft.





# 2AM

### 2 BEDROOM + DEN - 956 SQ.FT.









# 2AN

### 2 BEDROOM + DEN - 1,020 SQ.FT.







10<sup>th</sup> floor outdoor 217 sq.ft.



### **3AA**

### 3 BEDROOM + DEN - 987 SQ.FT.









# **3AB**

### 3 BEDROOM + DEN - 1,020 SQ.FT.





N





18<sup>th</sup>/19<sup>th</sup> floor outdoor 116 sq.ft.





# 3AC

### 3 BEDROOM + DEN - 1,052 SQ.FT.









# 3AD

### 3 BEDROOM + DEN - 1,062 SQ.FT.







N



6<sup>th</sup> floor outdoor 57 sq.ft.



7<sup>th</sup> floor outdoor 57 sq.ft.