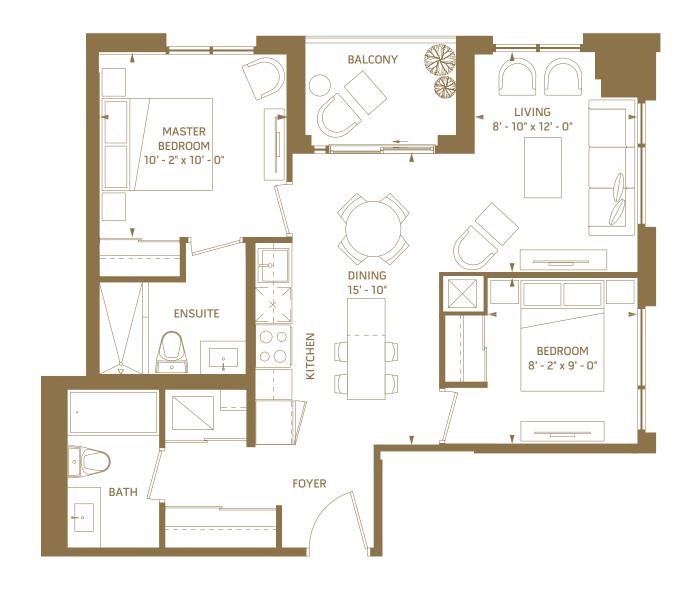

#### 1 BEDROOM - 531 SQ.FT.

6<sup>th</sup> floor outdoor 50 sq.ft.

5<sup>th</sup> floor outdoor 50 sq.ft.

#### 1 BEDROOM + DEN - 531 SQ.FT.

5<sup>th</sup> floor outdoor 50 sq.ft.