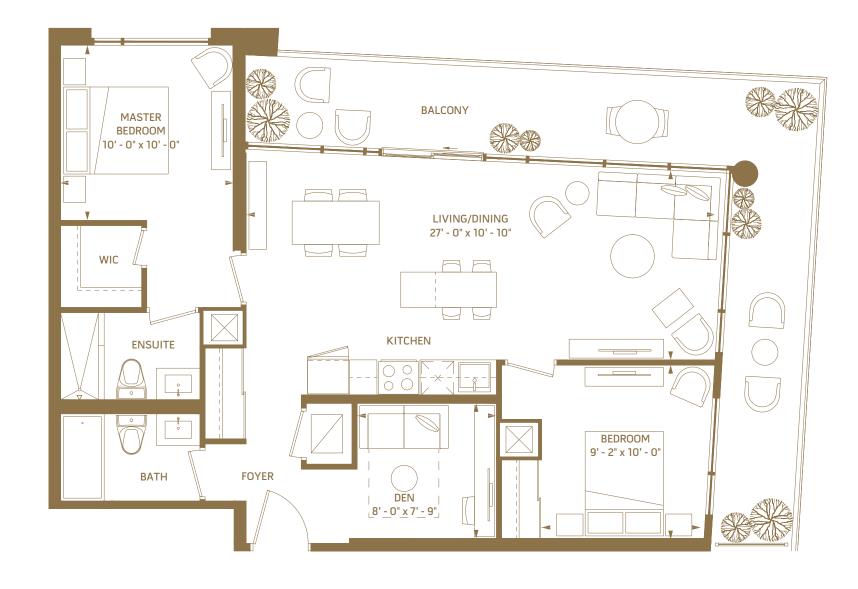

## 10

#### 1 BEDROOM - 507 SQ.FT.

8<sup>th</sup> floor 488 sq.ft. / outdoor 33 sq.ft.

6<sup>th</sup> floor 507 sq.ft. / outdoor 29 sq.ft.

7<sup>th</sup> floor 507 sq.ft. / outdoor 29 sq.ft.

#### 1 BEDROOM - 531 SQ.FT.

6<sup>th</sup> floor outdoor 50 sq.ft.

5<sup>th</sup> floor outdoor 50 sq.ft.