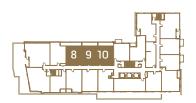

## 10

#### 1 BEDROOM - 531 SQ.FT.

6<sup>th</sup> floor outdoor 50 sq.ft.

5<sup>th</sup> floor outdoor 50 sq.ft.