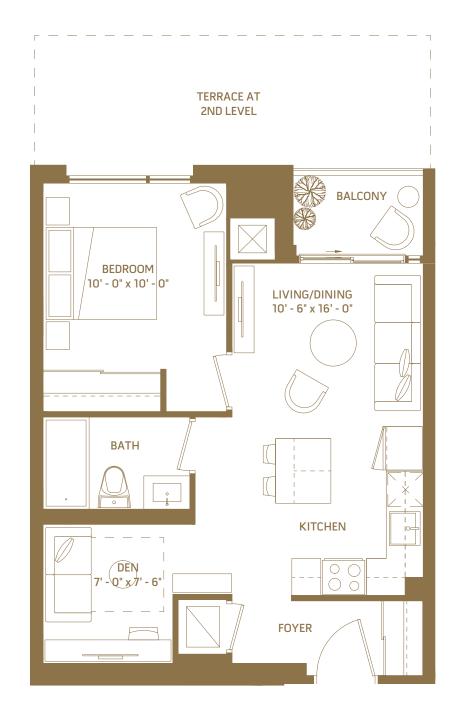

#### 1 BEDROOM + DEN - 563 SQ.FT.

N

2<sup>nd</sup> floor outdoor 130 sq.ft.

outdoor 34 sq.ft.

4<sup>th</sup> floor outdoor 34 sq.ft.