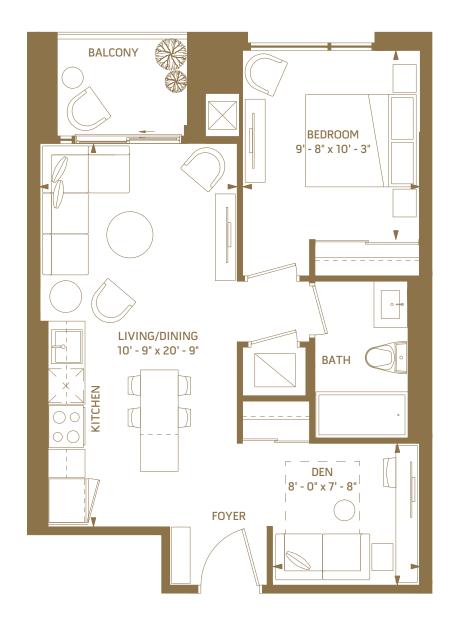

outdoor 50 sq.ft.



## 1AB

#### 1 BEDROOM + DEN - 542 SQ.FT.







## 1AC

#### 1 BEDROOM + DEN - 557 SQ.FT.







N



10<sup>th</sup> – 17<sup>th</sup>, 20<sup>th</sup> – 29<sup>th</sup> floor outdoor 115 sq.ft.



18<sup>th</sup>/19<sup>th</sup> floor outdoor 115 sq.ft.



## 1AD

#### 1 BEDROOM + DEN - 563 SQ.FT.





N

2<sup>nd</sup> floor outdoor 130 sq.ft.

outdoor 34 sq.ft.

4<sup>th</sup> floor outdoor 34 sq.ft.



## 1AE

#### 1 BEDROOM + DEN - 568 SQ.FT.







6<sup>th</sup> floor outdoor 53 sq.ft.



5<sup>th</sup> floor outdoor 132 sq.ft.



## 1AF

#### 1 BEDROOM + DEN - 571 SQ.FT.







N



6<sup>th</sup> floor outdoor 117 sq.ft.



7<sup>th</sup> floor outdoor 117 sq.ft.



## 1AG

#### 1 BEDROOM + DEN - 579 SQ.FT.







## 1AH

#### 1 BEDROOM + DEN - 583 SQ.FT.









## 1AI

#### 1 BEDROOM + DEN - 586 SQ.FT.









## 1AJ

#### 1 BEDROOM + DEN - 589 SQ.FT.







3<sup>rd</sup> floor outdoor 40 sq.ft. 4<sup>th</sup> floor outdoor 40 sq.ft.



## 1AK

#### 1 BEDROOM + DEN - 592 SQ.FT.









## 1AL

#### 1 BEDROOM + DEN - 608 SQ.FT.









## JAM

#### 1 BEDROOM + DEN - 612 SQ.FT.







N



6<sup>th</sup> floor outdoor 35 sq.ft.



7<sup>th</sup> floor outdoor 35 sq.ft.



## 1AN

#### 1 BEDROOM + DEN - 614 SQ.FT.







N



6<sup>th</sup> floor outdoor 48 sq.ft.



## 1A0

#### 1 BEDROOM + DEN - 615 SQ.FT.







6<sup>th</sup> floor outdoor 40 sq.ft.





## 1AP

#### 1 BEDROOM + DEN - 618 SQ.FT.









## 1AQ

#### 1 BEDROOM + DEN - 634 SQ.FT.







6<sup>th</sup> floor outdoor 29 sq.ft.



5<sup>th</sup> floor outdoor 29 sq.ft.