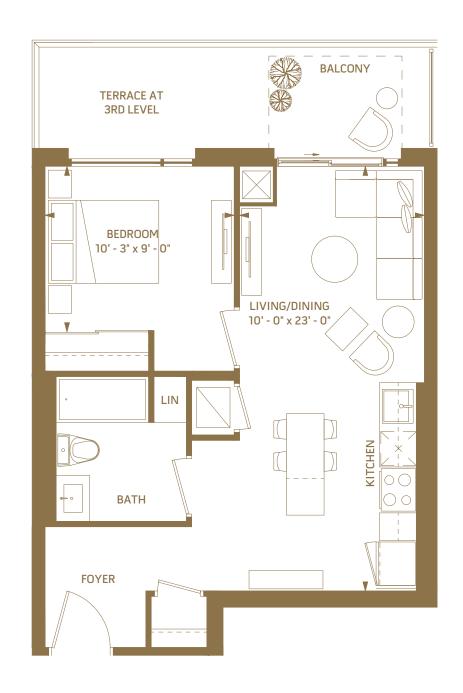

## 10

#### 1 BEDROOM - 507 SQ.FT.

8<sup>th</sup> floor 488 sq.ft. / outdoor 33 sq.ft.

6<sup>th</sup> floor 507 sq.ft. / outdoor 29 sq.ft.

7<sup>th</sup> floor 507 sq.ft. / outdoor 29 sq.ft.

#### 1 BEDROOM - 531 SQ.FT.

6<sup>th</sup> floor outdoor 50 sq.ft.

5<sup>th</sup> floor outdoor 50 sq.ft.