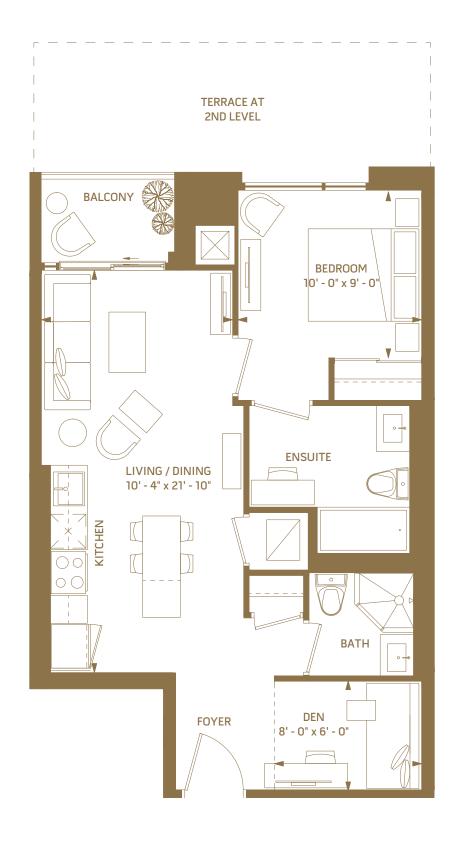

## 1AA

#### 1 BEDROOM + DEN - 531 SQ.FT.

5<sup>th</sup> floor outdoor 50 sq.ft.