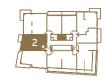

45 sq.ft.



5<sup>th</sup> floor outdoor 45 sq.ft.

N



6<sup>th</sup> floor outdoor 45 sq.ft.



7<sup>th</sup> floor outdoor 45 sq.ft.



## 2F

### 2 BEDROOM - 727 SQ.FT.





2<sup>nd</sup> floor outdoor 143 sq.ft.



## 2G

#### 2 BEDROOM - 735 SQ.FT.









## 2H

#### 2 BEDROOM - 755 SQ.FT.









## 21

### 2 BEDROOM - 780 SQ.FT.









N

 $10^{th}$  –  $17^{th}$ ,  $20^{th}$  –  $29^{th}$  floor outdoor 91 sq.ft.



# **2J**2 BEDROOM – 784 SQ.FT.







N









## 2K 2 BEDROOM – 798 SQ.FT.







5<sup>th</sup> floor outdoor 37 sq.ft. 6<sup>th</sup> floor outdoor 37 sq.ft.



## **2**L

### 2 BEDROOM – 799 SQ.FT.







N









# 2M

### 2 BEDROOM - 805 SQ.FT.







N



11<sup>th</sup> – 17<sup>th</sup>, 20<sup>th</sup> – 29<sup>th</sup> floor outdoor 57 sq.ft.



18<sup>th</sup>/19<sup>th</sup> floor outdoor 57 sq.ft.



### 2N

### 2 BEDROOM - 809 SQ.FT.









# 20

### 2 BEDROOM - 831 SQ.FT.







# 2P

### 2 BEDROOM - 836 SQ.FT.











outdoor Juliette



# 2AA

### 2 BEDROOM + DEN - 791 SQ.FT.







5<sup>th</sup> floor outdoor 264 sq.ft. 6<sup>th</sup> floor outdoor 56 sq.ft.



### 2AB

### 2 BEDROOM + DEN - 842 SQ.FT.









 $10^{th}$  –  $17^{th}$ ,  $20^{th}$  –  $29^{th}$  floor outdoor 134 sq.ft.



18<sup>th</sup>/19<sup>th</sup> floor 833 sq.ft. / outdoor 134 sq.ft.



### 2AC

### 2 BEDROOM + DEN - 846 SQ.FT.







N



 $10^{th}$  –  $17^{th}$ ,  $20^{th}$  –  $29^{th}$  floor



 $18^{th}/19^{th}$  floor outdoor 141 sq.ft.



### 2AD

### 2 BEDROOM + DEN - 865 SQ.FT.















# 2AE

### 2 BEDROOM + DEN - 873 SQ.