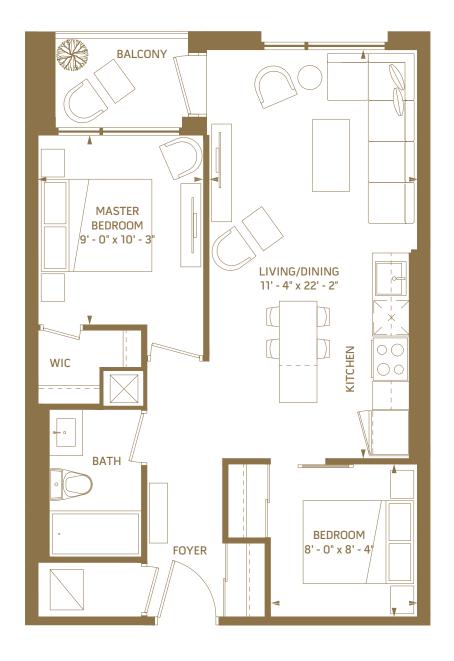

#### 1 BEDROOM + DEN - 563 SQ.FT.

N

2<sup>nd</sup> floor outdoor 130 sq.ft.

outdoor 34 sq.ft.

4<sup>th</sup> floor outdoor 34 sq.ft.