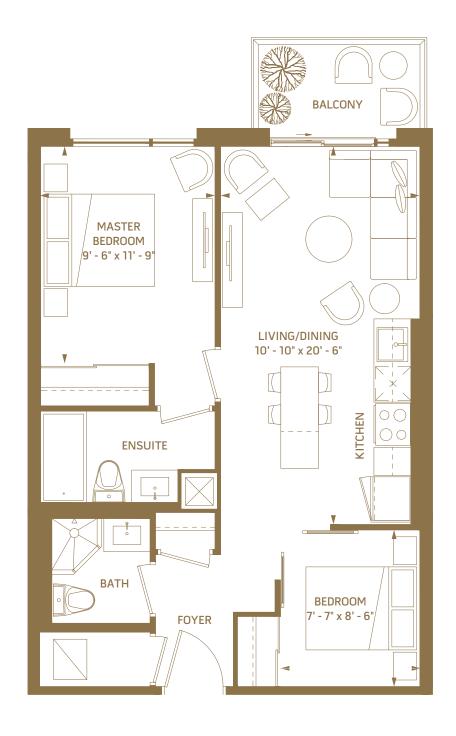

th</sup> floor outdoor 35 sq.ft.



7<sup>th</sup> floor outdoor 35 sq.ft.



## 1AN

#### 1 BEDROOM + DEN - 614 SQ.FT.







N



6<sup>th</sup> floor outdoor 48 sq.ft.



## 1A0

#### 1 BEDROOM + DEN - 615 SQ.FT.







6<sup>th</sup> floor outdoor 40 sq.ft.





## 1AP

#### 1 BEDROOM + DEN - 618 SQ.FT.









## 1AQ

#### 1 BEDROOM + DEN - 634 SQ.FT.







6<sup>th</sup> floor outdoor 29 sq.ft.



5<sup>th</sup> floor outdoor 29 sq.ft.



## 1AR

#### 1 BEDROOM + DEN - 645 SQ.FT.









## 1AS

#### 1 BEDROOM + DEN - 654 SQ.FT.









## 2A

#### 2 BEDROOM - 641 SQ.FT.







## 2B

#### 2 BEDROOM - 645 SQ.FT.













# **2C**2 BEDROOM – 647 SQ.FT.







6<sup>th</sup> floor outdoor 53 sq.ft.



5<sup>th</sup> floor outdoor Juliette



## 20

#### 2 BEDROOM - 658 SQ.FT.









## 2E

#### 2 BEDROOM - 726 SQ.FT.





8<sup>th</sup> floor outdoor 45 sq.ft.



5<sup>th</sup> floor outdoor 45 sq.ft.

N



6<sup>th</sup> floor outdoor 45 sq.ft.



7<sup>th</sup> floor outdoor 45 sq.ft.



## 2F

### 2 BEDROOM - 727 SQ.FT.





2<sup>nd</sup> floor outdoor 143 sq.ft.



## 2G

#### 2 BEDROOM - 735 SQ.FT.









## 2H

#### 2 BEDROOM - 755 SQ.FT.









## 21

### 2 BEDROOM - 780 SQ.FT.









N

 $10^{th}$  –  $17^{th}$ ,  $20^{th}$  –  $29^{th}$  floor outdoor 91 sq.ft.



# **2J**2 BEDROOM – 784 SQ.FT.







N









## 2K 2 BEDROOM – 798 SQ.FT.







5<sup>th</sup> floor outdoor 37 sq.ft. 6<sup>th</sup> floor outdoor 37 sq.ft.



## **2**L

### 2 BEDROOM – 799 SQ.FT.







N









# 2M

### 2 BEDROOM - 805 SQ.FT.







N



11<sup>th</sup> –