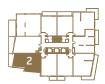

### 2 BEDROOM + DEN - 846 SQ.FT.

N

 $10^{th}$  –  $17^{th}$ ,  $20^{th}$  –  $29^{th}$  floor

 $18^{th}/19^{th}$  floor outdoor 141 sq.ft.