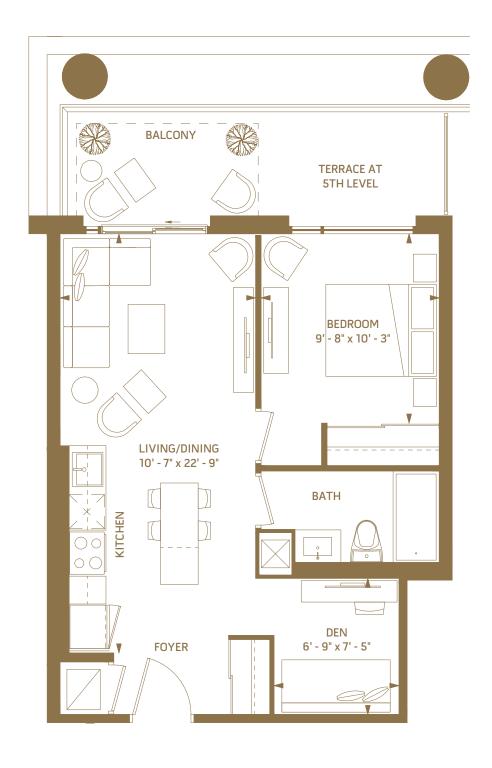

#### 1 BEDROOM - 507 SQ.FT.

8<sup>th</sup> floor 488 sq.ft. / outdoor 33 sq.ft.

6<sup>th</sup> floor 507 sq.ft. / outdoor 29 sq.ft.

7<sup>th</sup> floor 507 sq.ft. / outdoor 29 sq.ft.

## 10

#### 1 BEDROOM - 531 SQ.FT.

6<sup>th</sup> floor outdoor 50 sq.ft.

5<sup>th</sup> floor outdoor 50 sq.ft.