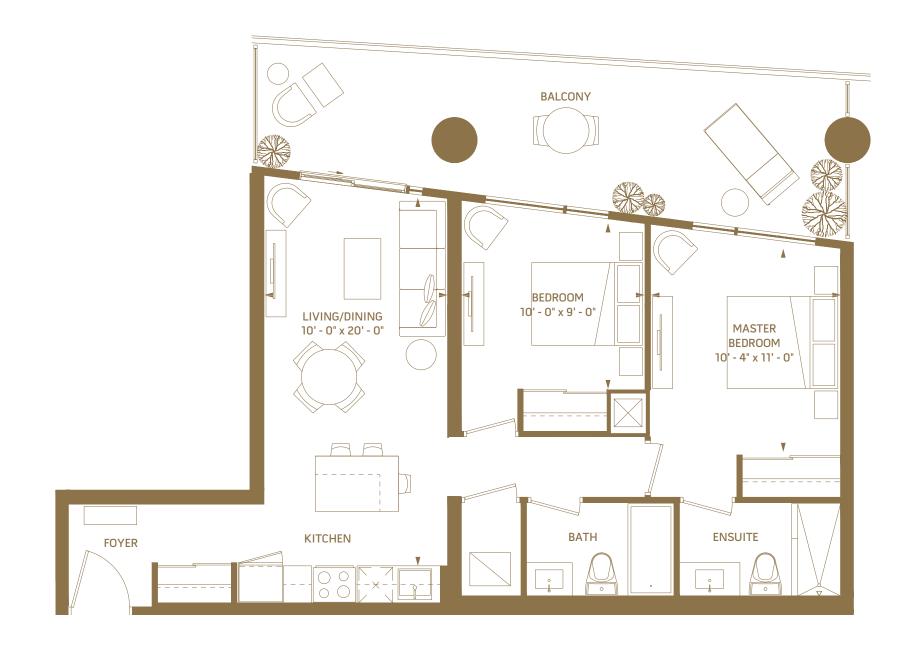

#### 1 BEDROOM - 507 SQ.FT.

8<sup>th</sup> floor 488 sq.ft. / outdoor 33 sq.ft.

6<sup>th</sup> floor 507 sq.ft. / outdoor 29 sq.ft.

7<sup>th</sup> floor 507 sq.ft. / outdoor 29 sq.ft.