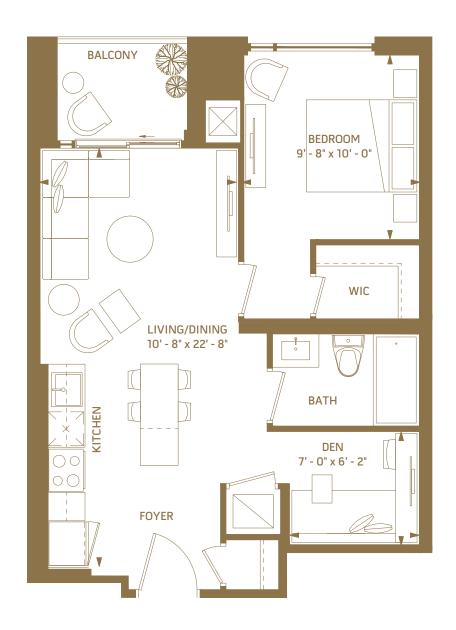

557 SQ.FT.







N



10<sup>th</sup> – 17<sup>th</sup>, 20<sup>th</sup> – 29<sup>th</sup> floor outdoor 115 sq.ft.



18<sup>th</sup>/19<sup>th</sup> floor outdoor 115 sq.ft.



## 1AD

#### 1 BEDROOM + DEN - 563 SQ.FT.





N

2<sup>nd</sup> floor outdoor 130 sq.ft.

outdoor 34 sq.ft.

4<sup>th</sup> floor outdoor 34 sq.ft.



## 1AE

#### 1 BEDROOM + DEN - 568 SQ.FT.







6<sup>th</sup> floor outdoor 53 sq.ft.



5<sup>th</sup> floor outdoor 132 sq.ft.



## 1AF

#### 1 BEDROOM + DEN - 571 SQ.FT.







N



6<sup>th</sup> floor outdoor 117 sq.ft.



7<sup>th</sup> floor outdoor 117 sq.ft.



## 1AG

#### 1 BEDROOM + DEN - 579 SQ.FT.







## 1AH

#### 1 BEDROOM + DEN - 583 SQ.FT.









## 1AI

#### 1 BEDROOM + DEN - 586 SQ.FT.









## 1AJ

#### 1 BEDROOM + DEN - 589 SQ.FT.







3<sup>rd</sup> floor outdoor 40 sq.ft. 4<sup>th</sup> floor outdoor 40 sq.ft.



## 1AK

#### 1 BEDROOM + DEN - 592 SQ.FT.









## 1AL

#### 1 BEDROOM + DEN - 608 SQ.FT.









## JAM

#### 1 BEDROOM + DEN - 612 SQ.FT.







N



6<sup>th</sup> floor outdoor 35 sq.ft.



7<sup>th</sup> floor outdoor 35 sq.ft.



## 1AN

#### 1 BEDROOM + DEN - 614 SQ.FT.







N



6<sup>th</sup> floor outdoor 48 sq.ft.



## 1A0

#### 1 BEDROOM + DEN - 615 SQ.FT.







6<sup>th</sup> floor outdoor 40 sq.ft.





## 1AP

#### 1 BEDROOM + DEN - 618 SQ.FT.









## 1AQ

#### 1 BEDROOM + DEN - 634 SQ.FT.







6<sup>th</sup> floor outdoor 29 sq.ft.



5<sup>th</sup> floor outdoor 29 sq.ft.



## 1AR

#### 1 BEDROOM + DEN - 645 SQ.FT.









## 1AS

#### 1 BEDROOM + DEN - 654 SQ.FT.