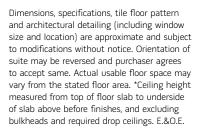

#### 1 BEDROOM + DEN - 568 SQ.FT.

6<sup>th</sup> floor outdoor 53 sq.ft.

5<sup>th</sup> floor outdoor 132 sq.ft.