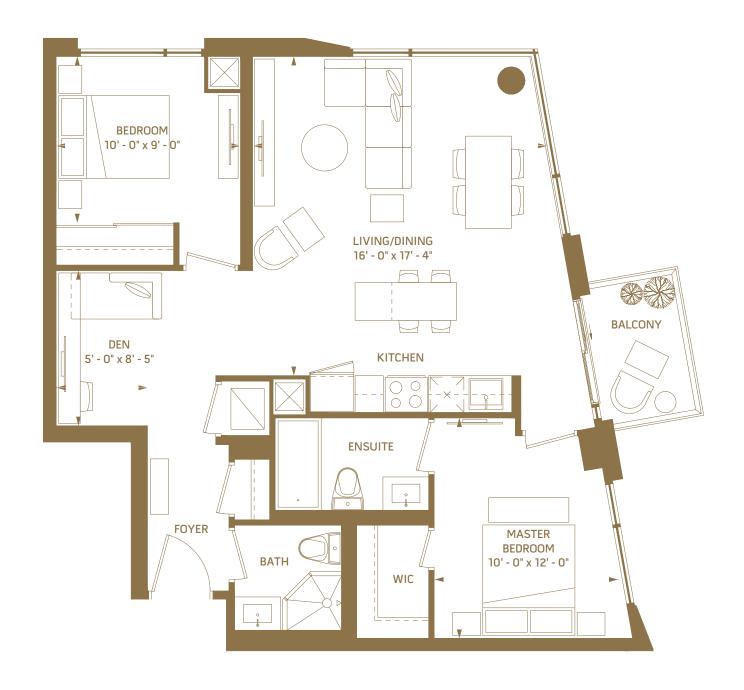

# 2AH

### 2 BEDROOM + DEN - 898 SQ.FT.

N

8<sup>th</sup> floor outdoor 105 sq.ft.