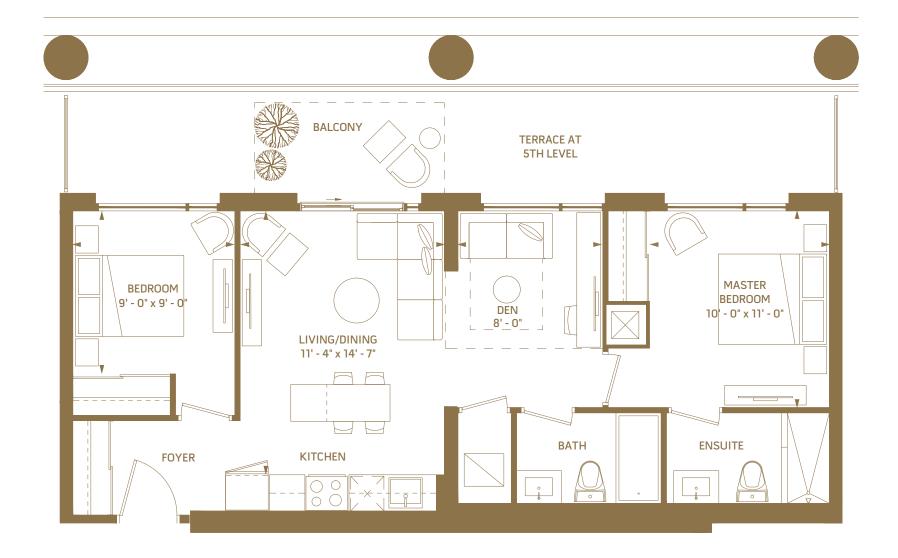

#### 1 BEDROOM - 531 SQ.FT.

6<sup>th</sup> floor outdoor 50 sq.ft.

5<sup>th</sup> floor outdoor 50 sq.ft.

#### 1 BEDROOM + DEN - 531 SQ.FT.

5<sup>th</sup> floor outdoor 50 sq.ft.