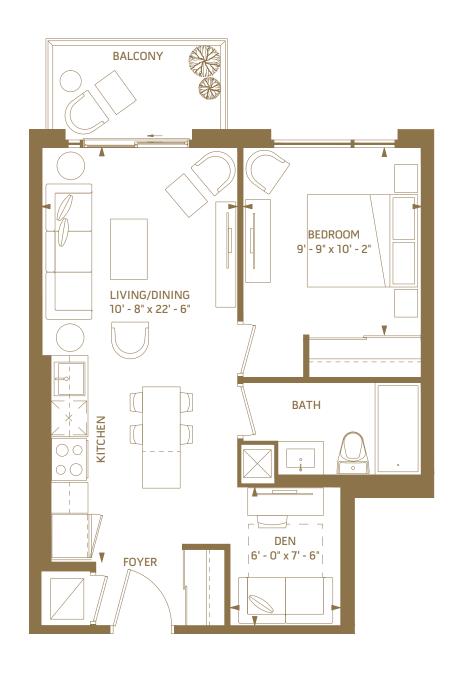

#### 1 BEDROOM - 531 SQ.FT.

6<sup>th</sup> floor outdoor 50 sq.ft.

5<sup>th</sup> floor outdoor 50 sq.ft.