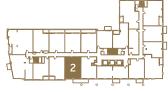

## 1AL

#### 1 BEDROOM + DEN - 608 SQ.FT.









## JAM

#### 1 BEDROOM + DEN - 612 SQ.FT.







N



6<sup>th</sup> floor outdoor 35 sq.ft.



7<sup>th</sup> floor outdoor 35 sq.ft.



## 1AN

#### 1 BEDROOM + DEN - 614 SQ.FT.







N



6<sup>th</sup> floor outdoor 48 sq.ft.



## 1A0

#### 1 BEDROOM + DEN - 615 SQ.FT.







6<sup>th</sup> floor outdoor 40 sq.ft.





## 1AP

#### 1 BEDROOM + DEN - 618 SQ.FT.









## 1AQ

#### 1 BEDROOM + DEN - 634 SQ.FT.







6<sup>th</sup> floor outdoor 29 sq.ft.



5<sup>th</sup> floor outdoor 29 sq.ft.



## 1AR

#### 1 BEDROOM + DEN - 645 SQ.FT.









## 1AS

#### 1 BEDROOM + DEN - 654 SQ.FT.









## 2A

#### 2 BEDROOM - 641 SQ.FT.







## 2B

#### 2 BEDROOM - 645 SQ.FT.













# **2C**2 BEDROOM – 647 SQ.FT.







6<sup>th</sup> floor outdoor 53 sq.ft.



5<sup>th</sup> floor outdoor Juliette



## 20

#### 2 BEDROOM - 658 SQ.FT.









## 2E

#### 2 BEDROOM - 726 SQ.FT.





8<sup>th</sup> floor outdoor 45 sq.ft.



5<sup>th</sup> floor outdoor 45 sq.ft.

N



6<sup>th</sup> floor outdoor 45 sq.ft.



7<sup>th</sup> floor outdoor 45 sq.ft.



## 2F

### 2 BEDROOM - 727 SQ.FT.





2<sup>nd</sup> floor outdoor 143 sq.ft.



## 2G

#### 2 BEDROOM - 735 SQ.FT.









## 2H

#### 2 BEDROOM - 755 SQ.FT.









## 21

### 2 BEDROOM - 780 SQ.FT.









N

 $10^{th}$  –  $17^{th}$ ,  $20^{th}$  –  $29^{th}$  floor outdoor 91 sq.ft.



# **2J**2 BEDROOM – 784 SQ.FT.







N









## 2K 2 BEDROOM – 798 SQ.FT.







5<sup>th</sup> floor outdoor 37 sq.ft. 6<sup>th</sup> floor outdoor 37 sq.ft.