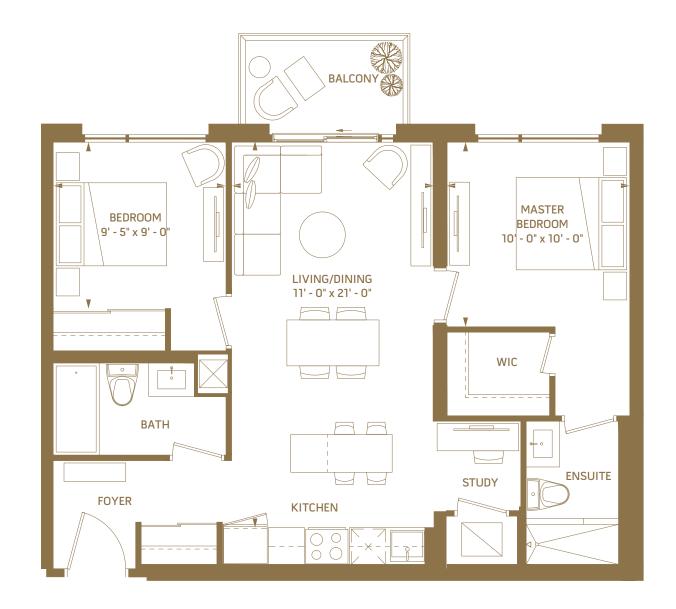

## 10

#### 1 BEDROOM - 531 SQ.FT.

6<sup>th</sup> floor outdoor 50 sq.ft.

5<sup>th</sup> floor outdoor 50 sq.ft.