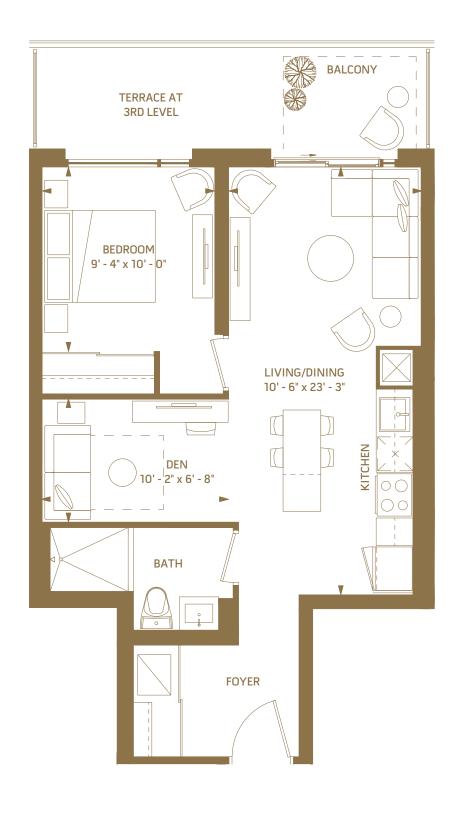

## 10

#### 1 BEDROOM - 507 SQ.FT.

8<sup>th</sup> floor 488 sq.ft. / outdoor 33 sq.ft.

6<sup>th</sup> floor 507 sq.ft. / outdoor 29 sq.ft.

7<sup>th</sup> floor 507 sq.ft. / outdoor 29 sq.ft.

#### 1 BEDROOM - 531 SQ.FT.

6<sup>th</sup> floor outdoor 50 sq.ft.

5<sup>th</sup> floor outdoor 50 sq.ft.