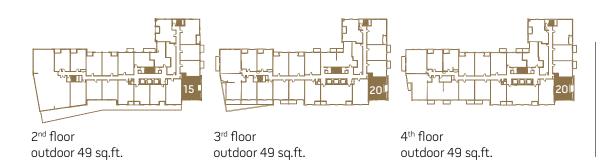

## 2F

### 2 BEDROOM - 727 SQ.FT.





2<sup>nd</sup> floor outdoor 143 sq.ft.



## 2G

#### 2 BEDROOM - 735 SQ.FT.









## 2H

#### 2 BEDROOM - 755 SQ.FT.









## 21

### 2 BEDROOM - 780 SQ.FT.









N

 $10^{th}$  –  $17^{th}$ ,  $20^{th}$  –  $29^{th}$  floor outdoor 91 sq.ft.



# **2J**2 BEDROOM – 784 SQ.FT.







N









## 2K 2 BEDROOM – 798 SQ.FT.







5<sup>th</sup> floor outdoor 37 sq.ft. 6<sup>th</sup> floor outdoor 37 sq.ft.



## **2**L

### 2 BEDROOM – 799 SQ.FT.







N









# 2M

### 2 BEDROOM - 805 SQ.FT.







N



11<sup>th</sup> – 17<sup>th</sup>, 20<sup>th</sup> – 29<sup>th</sup> floor outdoor 57 sq.ft.



18<sup>th</sup>/19<sup>th</sup> floor outdoor 57 sq.ft.



### 2N

### 2 BEDROOM - 809 SQ.FT.









# 20

### 2 BEDROOM - 831 SQ.FT.







# 2P

### 2 BEDROOM - 836 SQ.FT.











outdoor Juliette



# 2AA

### 2 BEDROOM + DEN - 791 SQ.FT.







5<sup>th</sup> floor outdoor 264 sq.ft. 6<sup>th</sup> floor outdoor 56 sq.ft.



### 2AB

### 2 BEDROOM + DEN - 842 SQ.FT.









 $10^{th}$  –  $17^{th}$ ,  $20^{th}$  –  $29^{th}$  floor outdoor 134 sq.ft.



18<sup>th</sup>/19<sup>th</sup> floor 833 sq.ft. / outdoor 134 sq.ft.



### 2AC

### 2 BEDROOM + DEN - 846 SQ.FT.







N



 $10^{th}$  –  $17^{th}$ ,  $20^{th}$  –  $29^{th}$  floor



 $18^{th}/19^{th}$  floor outdoor 141 sq.ft.



### 2AD

### 2 BEDROOM + DEN - 865 SQ.FT.















# 2AE

### 2 BEDROOM + DEN - 873 SQ.FT.





N

3<sup>rd</sup> floor outdoor 196 sq.ft.

4<sup>th</sup> floor outdoor 52 sq.ft.



# 2AF

### 2 BEDROOM + DEN - 884 SQ.FT.