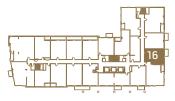

#### 1 BEDROOM - 531 SQ.FT.

6<sup>th</sup> floor outdoor 50 sq.ft.

5<sup>th</sup> floor outdoor 50 sq.ft.