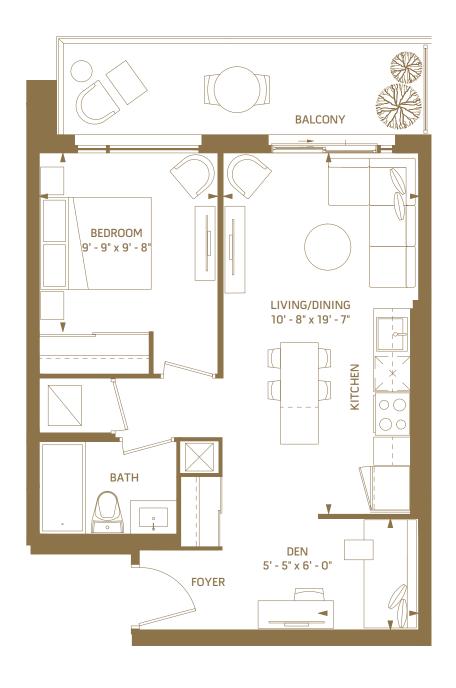

#### 1 BEDROOM - 531 SQ.FT.

6<sup>th</sup> floor outdoor 50 sq.ft.

5<sup>th</sup> floor outdoor 50 sq.ft.