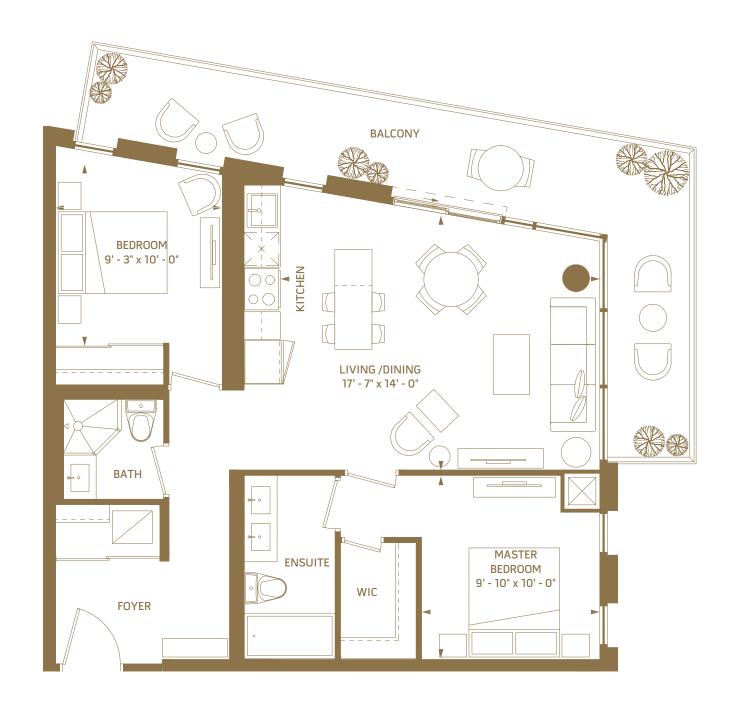

2<sup>nd</sup> floor outdoor 143 sq.ft.



## 2G

#### 2 BEDROOM - 735 SQ.FT.









## 2H

#### 2 BEDROOM - 755 SQ.FT.









## 21

### 2 BEDROOM - 780 SQ.FT.









N

 $10^{th}$  –  $17^{th}$ ,  $20^{th}$  –  $29^{th}$  floor outdoor 91 sq.ft.



# **2J**2 BEDROOM – 784 SQ.FT.







N









## 2K 2 BEDROOM – 798 SQ.FT.







5<sup>th</sup> floor outdoor 37 sq.ft. 6<sup>th</sup> floor outdoor 37 sq.ft.



## **2**L

### 2 BEDROOM – 799 SQ.FT.







N









# 2M

### 2 BEDROOM - 805 SQ.FT.







N



11<sup>th</sup> – 17<sup>th</sup>, 20<sup>th</sup> – 29<sup>th</sup> floor outdoor 57 sq.ft.



18<sup>th</sup>/19<sup>th</sup> floor outdoor 57 sq.ft.



### 2N

### 2 BEDROOM - 809 SQ.FT.









# 20

### 2 BEDROOM - 831 SQ.FT.







# 2P

### 2 BEDROOM - 836 SQ.FT.











outdoor Juliette



# 2AA

### 2 BEDROOM + DEN - 791 SQ.FT.







5<sup>th</sup> floor outdoor 264 sq.ft. 6<sup>th</sup> floor outdoor 56 sq.ft.



### 2AB

### 2 BEDROOM + DEN - 842 SQ.FT.









 $10^{th}$  –  $17^{th}$ ,  $20^{th}$  –  $29^{th}$  floor outdoor 134 sq.ft.



18<sup>th</sup>/19<sup>th</sup> floor 833 sq.ft. / outdoor 134 sq.ft.



### 2AC

### 2 BEDROOM + DEN - 846 SQ.FT.







N



 $10^{th}$  –  $17^{th}$ ,  $20^{th}$  –  $29^{th}$  floor



 $18^{th}/19^{th}$  floor outdoor 141 sq.ft.



### 2AD

### 2 BEDROOM + DEN - 865 SQ.FT.















# 2AE

### 2 BEDROOM + DEN - 873 SQ.FT.





N

3<sup>rd</sup> floor outdoor 196 sq.ft.

4<sup>th</sup> floor outdoor 52 sq.ft.



# 2AF

### 2 BEDROOM + DEN - 884 SQ.FT.









8<sup>th</sup> floor outdoor 46 sq.