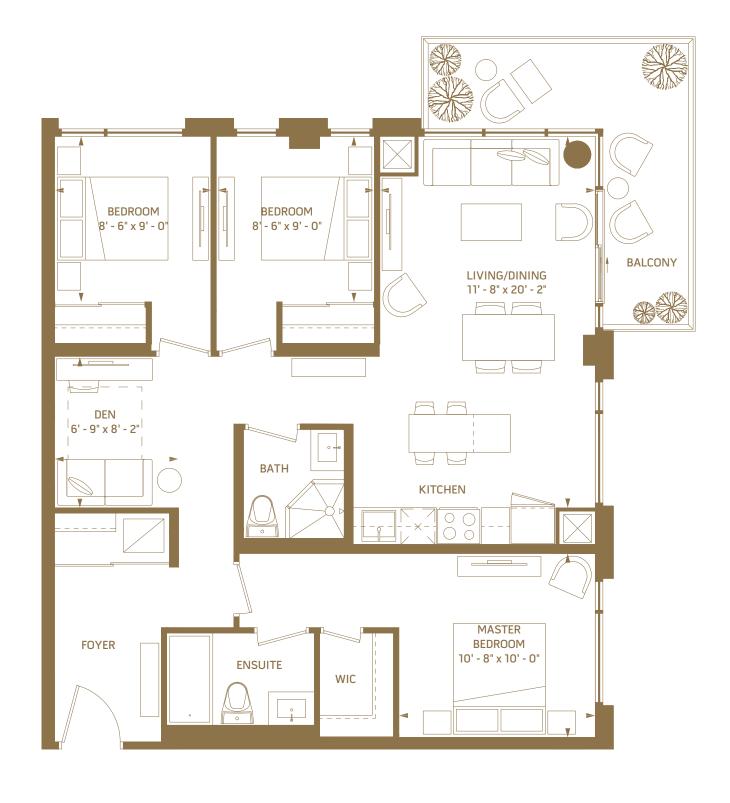

# 2AA

### 2 BEDROOM + DEN - 791 SQ.FT.

5<sup>th</sup> floor outdoor 264 sq.ft. 6<sup>th</sup> floor outdoor 56 sq.ft.