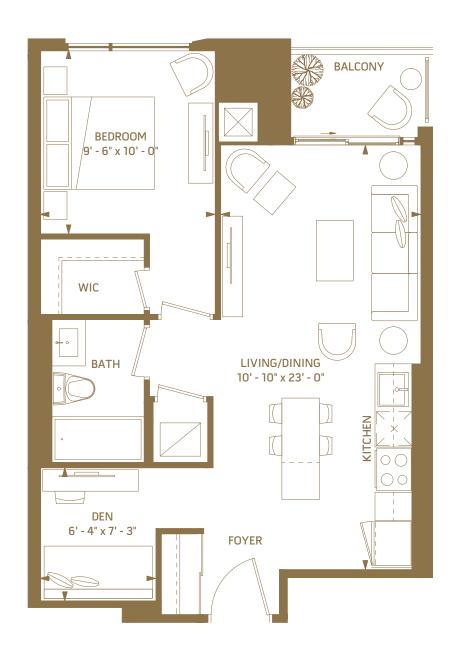

## JAM

#### 1 BEDROOM + DEN - 612 SQ.FT.

N

6<sup>th</sup> floor outdoor 35 sq.ft.

7<sup>th</sup> floor outdoor 35 sq.ft.