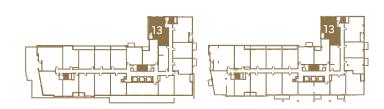

#### 1 BEDROOM - 507 SQ.FT.

8<sup>th</sup> floor 488 sq.ft. / outdoor 33 sq.ft.

6<sup>th</sup> floor 507 sq.ft. / outdoor 29 sq.ft.

7<sup>th</sup> floor 507 sq.ft. / outdoor 29 sq.ft.