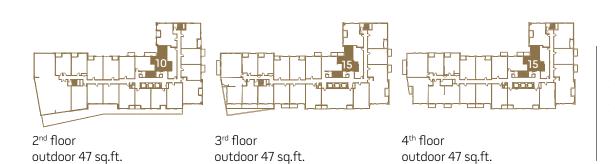

## 10

#### 1 BEDROOM - 507 SQ.FT.

8<sup>th</sup> floor 488 sq.ft. / outdoor 33 sq.ft.

6<sup>th</sup> floor 507 sq.ft. / outdoor 29 sq.ft.

7<sup>th</sup> floor 507 sq.ft. / outdoor 29 sq.ft.

#### 1 BEDROOM - 531 SQ.FT.

6<sup>th</sup> floor outdoor 50 sq.ft.

5<sup>th</sup> floor outdoor 50 sq.ft.