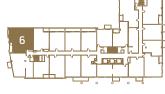

## 10

#### 1 BEDROOM - 531 SQ.FT.

6<sup>th</sup> floor outdoor 50 sq.ft.

5<sup>th</sup> floor outdoor 50 sq.ft.