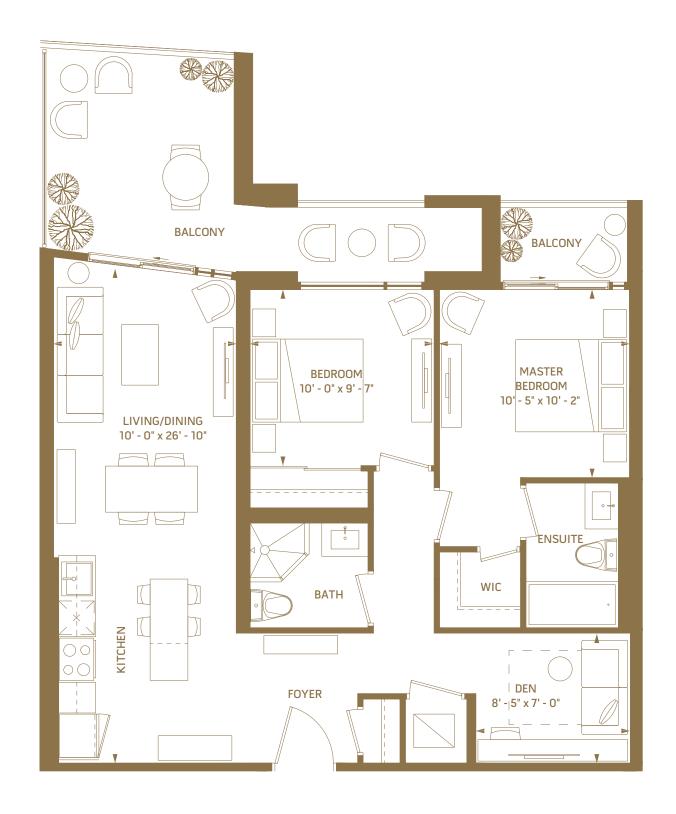

#### 1 BEDROOM + DEN - 571 SQ.FT.

N

6<sup>th</sup> floor outdoor 117 sq.ft.

7<sup>th</sup> floor outdoor 117 sq.ft.

## 1AG