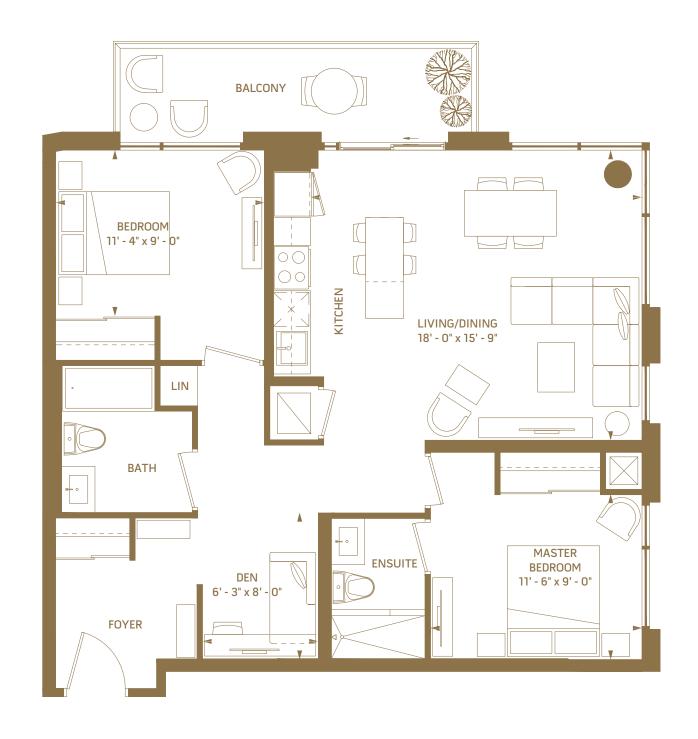

## 1AJ

#### 1 BEDROOM + DEN - 589 SQ.FT.

3<sup>rd</sup> floor outdoor 40 sq.ft. 4<sup>th</sup> floor outdoor 40 sq.ft.