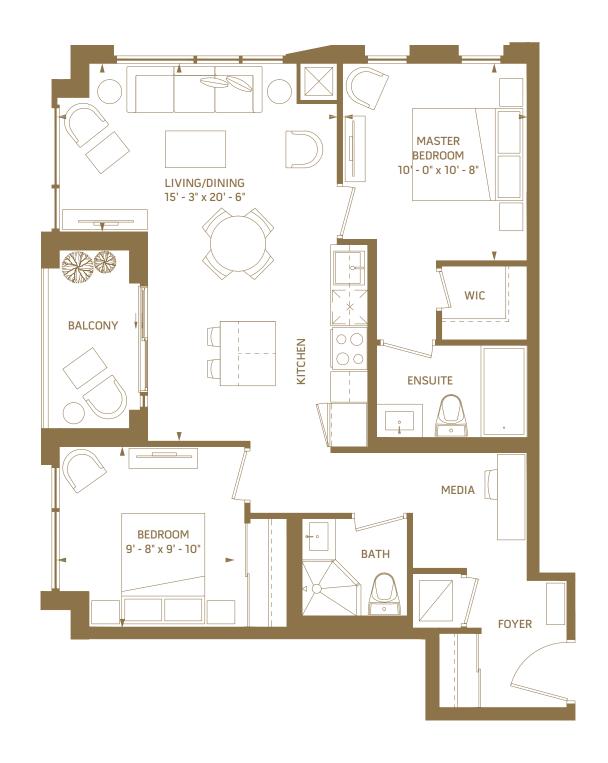

# **2C**2 BEDROOM – 647 SQ.FT.

6<sup>th</sup> floor outdoor 53 sq.ft.

5<sup>th</sup> floor outdoor Juliette