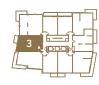

DROOM - 658 SQ.FT.









## 2E

#### 2 BEDROOM - 726 SQ.FT.





8<sup>th</sup> floor outdoor 45 sq.ft.



5<sup>th</sup> floor outdoor 45 sq.ft.

N



6<sup>th</sup> floor outdoor 45 sq.ft.



7<sup>th</sup> floor outdoor 45 sq.ft.



## 2F

### 2 BEDROOM - 727 SQ.FT.





2<sup>nd</sup> floor outdoor 143 sq.ft.



## 2G

#### 2 BEDROOM - 735 SQ.FT.









## 2H

#### 2 BEDROOM - 755 SQ.FT.









## 21

### 2 BEDROOM - 780 SQ.FT.









N

 $10^{th}$  –  $17^{th}$ ,  $20^{th}$  –  $29^{th}$  floor outdoor 91 sq.ft.



# **2J**2 BEDROOM – 784 SQ.FT.







N









## 2K 2 BEDROOM – 798 SQ.FT.







5<sup>th</sup> floor outdoor 37 sq.ft. 6<sup>th</sup> floor outdoor 37 sq.ft.



## **2**L

### 2 BEDROOM – 799 SQ.FT.







N









# 2M

### 2 BEDROOM - 805 SQ.FT.







N



11<sup>th</sup> – 17<sup>th</sup>, 20<sup>th</sup> – 29<sup>th</sup> floor outdoor 57 sq.ft.



18<sup>th</sup>/19<sup>th</sup> floor outdoor 57 sq.ft.



### 2N

### 2 BEDROOM - 809 SQ.FT.









# 20

### 2 BEDROOM - 831 SQ.FT.







# 2P

### 2 BEDROOM - 836 SQ.FT.











outdoor Juliette



# 2AA

### 2 BEDROOM + DEN - 791 SQ.FT.







5<sup>th</sup> floor outdoor 264 sq.ft. 6<sup>th</sup> floor outdoor 56 sq.ft.



### 2AB

### 2 BEDROOM + DEN - 842 SQ.FT.









 $10^{th}$  –  $17^{th}$ ,  $20^{th}$  –  $29^{th}$  floor outdoor 134 sq.ft.



18<sup>th</sup>/19<sup>th</sup> floor 833 sq.ft. / outdoor 134 sq.ft.



### 2AC

### 2 BEDROOM + DEN - 846 SQ.FT.







N



 $10^{th}$  –  $17^{th}$ ,  $20^{th}$  –  $29^{th}$  floor



 $18^{th}/19^{th}$  floor outdoor 141 sq.ft.