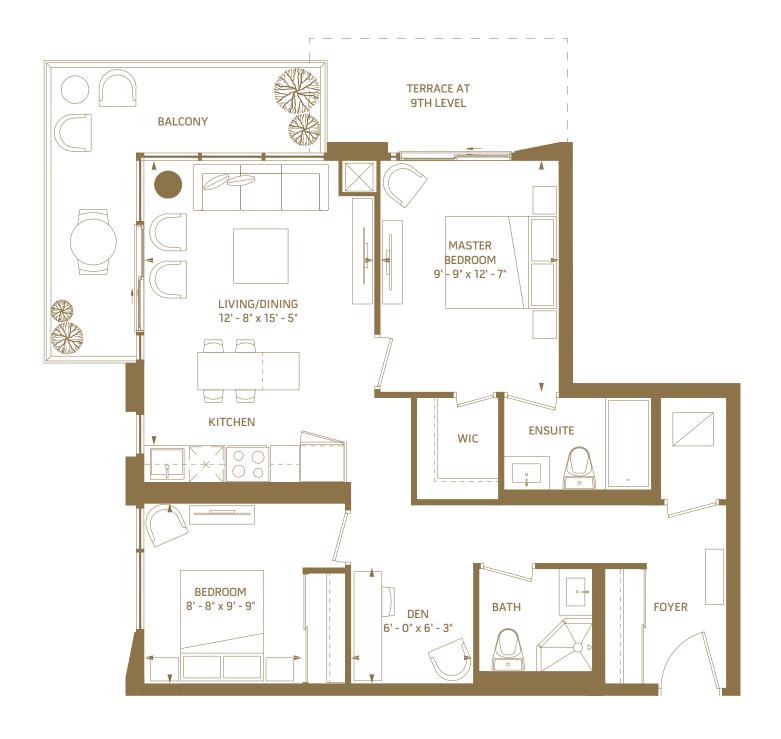

### 2 BEDROOM + DEN - 791 SQ.FT.

5<sup>th</sup> floor outdoor 264 sq.ft. 6<sup>th</sup> floor outdoor 56 sq.ft.