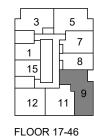

### SUITE 3-C

BALCONY 9' - 6" x 4' - 11"

FLOOR 47 - PH

SUITE 3-C SUITE AREA: 837 SF