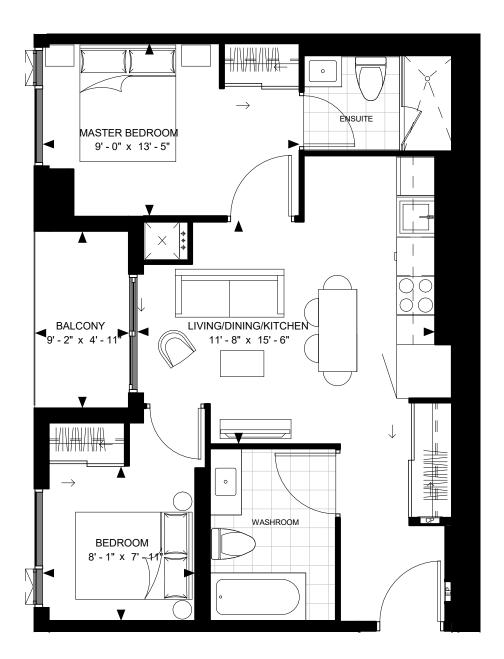

## SUITE B-3







FLOOR 16

FLOOR 17-46

SUITE B-3 SUITE AREA: 380 SF



# SUITE B-5





FLOOR 17-34

SUITE B-5 SUITE AREA: 412 SF



### SUITE B-6





FLOOR 35-46

SUITE B-6 SUITE AREA: 412 SF



### SUITE 1D1-A





FLOOR 17-46

SUITE 1D1-A SUITE AREA: 499 SF



#### SUITE 2-A





FLOOR 17-46

SUITE 2-A SUITE AREA: 615 SF



#### SUITE 2-B





FLOOR 16

FLOOR 17-46

SUITE 2-B SUITE AREA: 632 SF



### SUITE 2-C





FLOOR 17-46

SUITE 2-C SUITE AREA: 633 SF



### SUITE 2-D





FLOOR 17-46

SUITE 2-D SUITE AREA: 635 SF



### SUITE 2-K





FLOOR 47 - PH

SUITE 2-K SUITE AREA: 695



### SUITE 3-A







SUITE 3-A SUITE AREA: 795 SF

### SUITE 3-B





FLOOR 47 - PH

SUITE 3-B SUITE AREA: 816 SF



### SUITE 3-C

BALCONY 9' - 6" x 4' - 11"





FLOOR 47 - PH

SUITE 3-C SUITE AREA: 837 SF



### SUITE 3-D





FLOOR 47 - PH

SUITE 3-D SUITE AREA: 842 SF



### SUITE 3-E





FLOOR 47 - PH

SUITE 3-E SUITE AREA: 857 SF



### SUITE 3-F





FLOOR 47 - PH

SUITE 3-F SUITE AREA: 878 SF