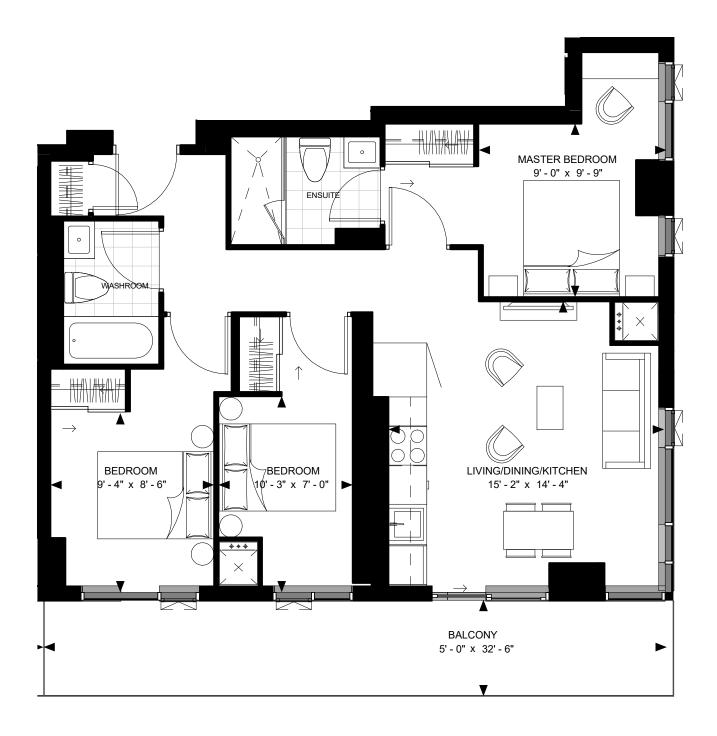

## SUITE B-3







FLOOR 16

FLOOR 17-46

SUITE B-3 SUITE AREA: 380 SF



# SUITE B-5





FLOOR 17-34

SUITE B-5 SUITE AREA: 412 SF



### SUITE B-6





FLOOR 35-46

SUITE B-6 SUITE AREA: 412 SF



### SUITE 1D1-A





FLOOR 17-46

SUITE 1D1-A SUITE AREA: 499 SF



#### SUITE 2-A





FLOOR 17-46

SUITE 2-A SUITE AREA: 615 SF



#### SUITE 2-B





FLOOR 16

FLOOR 17-46

SUITE 2-B SUITE AREA: 632 SF



### SUITE 2-C





FLOOR 17-46

SUITE 2-C SUITE AREA: 633 SF



### SUITE 2-D





FLOOR 17-46

SUITE 2-D SUITE AREA: 635 SF



### SUITE 2-K





FLOOR 47 - PH

SUITE 2-K SUITE AREA: 695



### SUITE 3-A







SUITE 3-A SUITE AREA: 795 SF

### SUITE 3-B





FLOOR 47 - PH

SUITE 3-B SUITE AREA: 816 SF



### SUITE 3-C

BALCONY 9' - 6" x 4' - 11"





FLOOR 47 - PH

SUITE 3-C SUITE AREA: 837 SF



### SUITE 3-D





FLOOR 47 - PH

SUITE 3-D SUITE AREA: 842 SF



### SUITE 3-E





FLOOR 47 - PH

SUITE 3-E SUITE AREA: 857 SF



### SUITE 3-F





FLOOR 47 - PH

SUITE 3-F SUITE AREA: 878 SF