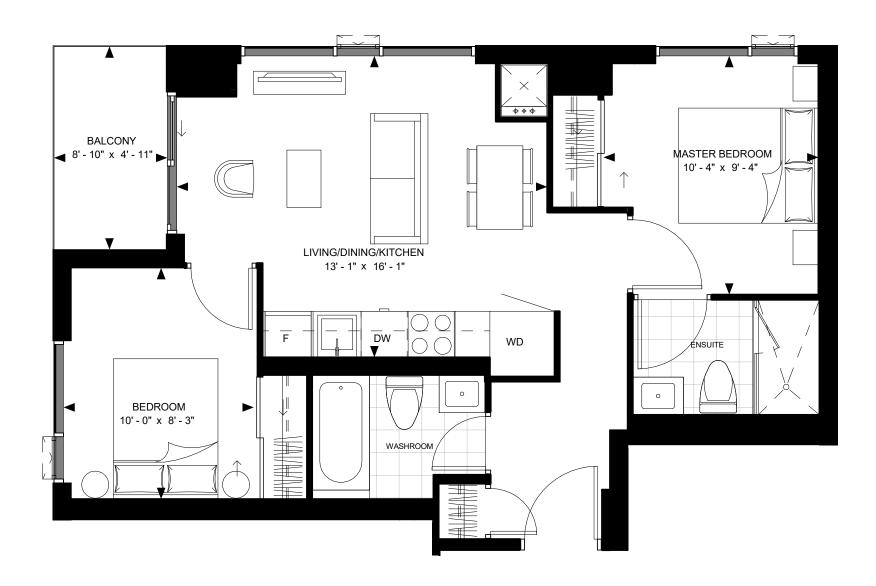

## SUITE B-3







FLOOR 16

FLOOR 17-46

SUITE B-3 SUITE AREA: 380 SF



# SUITE B-5





FLOOR 17-34

SUITE B-5 SUITE AREA: 412 SF



### SUITE B-6





FLOOR 35-46

SUITE B-6 SUITE AREA: 412 SF



### SUITE 1D1-A





FLOOR 17-46

SUITE 1D1-A SUITE AREA: 499 SF



#### SUITE 2-A





FLOOR 17-46

SUITE 2-A SUITE AREA: 615 SF



#### SUITE 2-B





FLOOR 16

FLOOR 17-46

SUITE 2-B SUITE AREA: 632 SF



### SUITE 2-C





FLOOR 17-46

SUITE 2-C SUITE AREA: 633 SF



### SUITE 2-D





FLOOR 17-46

SUITE 2-D SUITE AREA: 635 SF



### SUITE 2-K





FLOOR 47 - PH

SUITE 2-K SUITE AREA: 695



### SUITE 3-A







SUITE 3-A SUITE AREA: 795 SF

### SUITE 3-B





FLOOR 47 - PH

SUITE 3-B SUITE AREA: 816 SF



### SUITE 3-C

BALCONY 9' - 6" x 4' - 11"





FLOOR 47 - PH

SUITE 3-C SUITE AREA: 837 SF



### SUITE 3-D





FLOOR 47 - PH

SUITE 3-D SUITE AREA: 842 SF



### SUITE 3-E





FLOOR 47 - PH

SUITE 3-E SUITE AREA: 857 SF



### SUITE 3-F





FLOOR 47 - PH

SUITE 3-F SUITE AREA: 878 SF