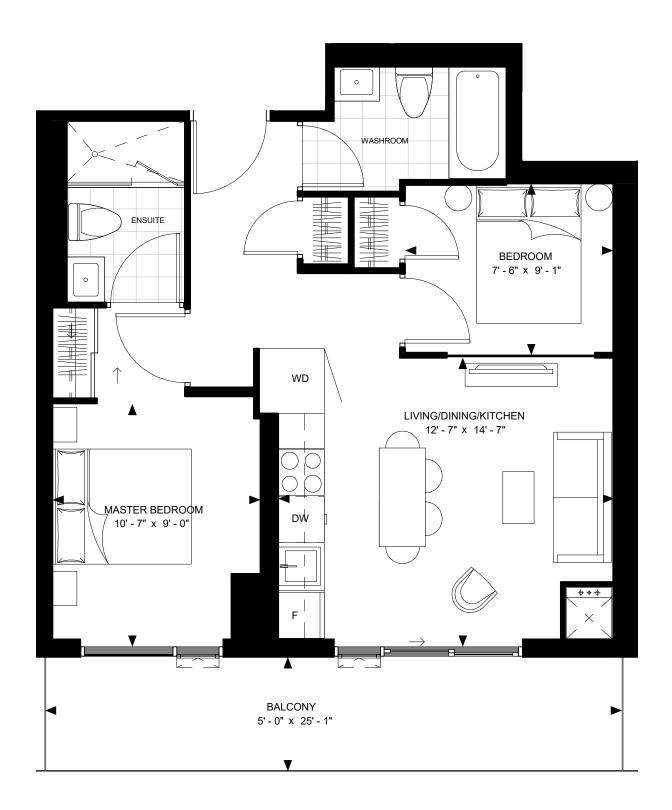

## SUITE B-3







FLOOR 16

FLOOR 17-46

SUITE B-3 SUITE AREA: 380 SF



# SUITE B-5





FLOOR 17-34

SUITE B-5 SUITE AREA: 412 SF



### SUITE B-6





FLOOR 35-46

SUITE B-6 SUITE AREA: 412 SF



### SUITE 1D1-A





FLOOR 17-46

SUITE 1D1-A SUITE AREA: 499 SF



#### SUITE 2-A





FLOOR 17-46

SUITE 2-A SUITE AREA: 615 SF



#### SUITE 2-B





FLOOR 16

FLOOR 17-46

SUITE 2-B SUITE AREA: 632 SF



### SUITE 2-C





FLOOR 17-46

SUITE 2-C SUITE AREA: 633 SF



### SUITE 2-D





FLOOR 17-46

SUITE 2-D SUITE AREA: 635 SF



### SUITE 2-K





FLOOR 47 - PH

SUITE 2-K SUITE AREA: 695



### SUITE 3-A







SUITE 3-A SUITE AREA: 795 SF

### SUITE 3-B





FLOOR 47 - PH

SUITE 3-B SUITE AREA: 816 SF



### SUITE 3-C

BALCONY 9' - 6" x 4' - 11"





FLOOR 47 - PH

SUITE 3-C SUITE AREA: 837 SF



### SUITE 3-D





FLOOR 47 - PH

SUITE 3-D SUITE AREA: 842 SF



### SUITE 3-E





FLOOR 47 - PH

SUITE 3-E SUITE AREA: 857 SF



### SUITE 3-F





FLOOR 47 - PH

SUITE 3-F SUITE AREA: 878 SF