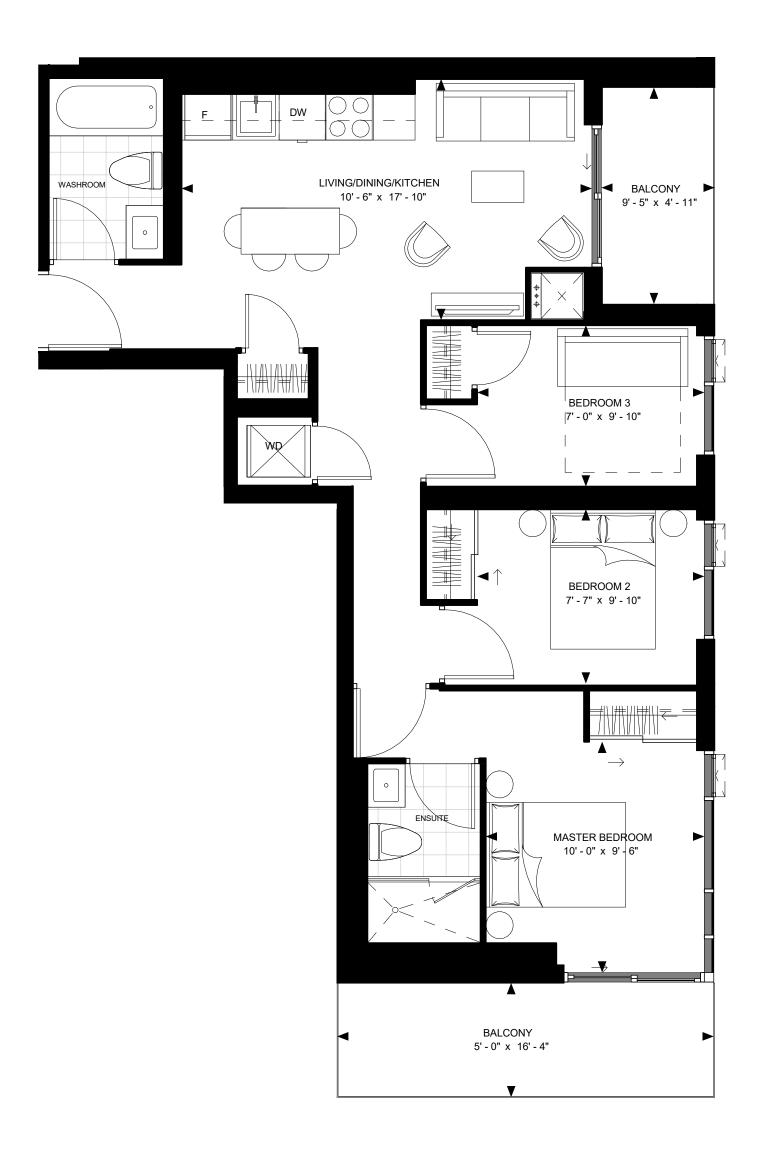

## SUITE B-3







FLOOR 16

FLOOR 17-46

SUITE B-3 SUITE AREA: 380 SF



# SUITE B-5





FLOOR 17-34

SUITE B-5 SUITE AREA: 412 SF



### SUITE B-6





FLOOR 35-46

SUITE B-6 SUITE AREA: 412 SF



### SUITE 1D1-A





FLOOR 17-46

SUITE 1D1-A SUITE AREA: 499 SF



#### SUITE 2-A





FLOOR 17-46

SUITE 2-A SUITE AREA: 615 SF



#### SUITE 2-B





FLOOR 16

FLOOR 17-46

SUITE 2-B SUITE AREA: 632 SF



### SUITE 2-C





FLOOR 17-46

SUITE 2-C SUITE AREA: 633 SF



### SUITE 2-D





FLOOR 17-46

SUITE 2-D SUITE AREA: 635 SF



### SUITE 2-K





FLOOR 47 - PH

SUITE 2-K SUITE AREA: 695



### SUITE 3-A







SUITE 3-A SUITE AREA: 795 SF

### SUITE 3-B





FLOOR 47 - PH

SUITE 3-B SUITE AREA: 816 SF



### SUITE 3-C

BALCONY 9' - 6" x 4' - 11"





FLOOR 47 - PH

SUITE 3-C SUITE AREA: 837 SF



### SUITE 3-D





FLOOR 47 - PH

SUITE 3-D SUITE AREA: 842 SF



### SUITE 3-E





FLOOR 47 - PH

SUITE 3-E SUITE AREA: 857 SF



### SUITE 3-F





FLOOR 47 - PH

SUITE 3-F SUITE AREA: 878 SF