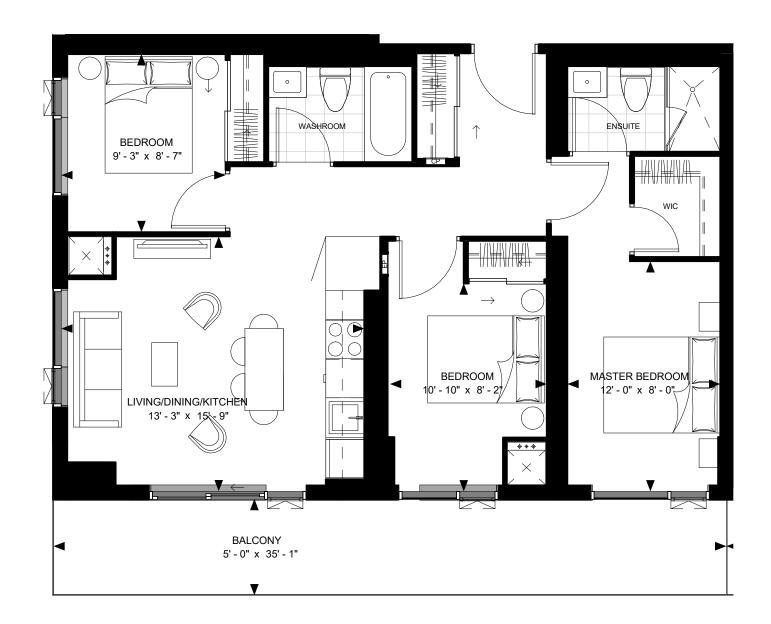

16

FLOOR 17-46

SUITE B-3 SUITE AREA: 380 SF



# SUITE B-5





FLOOR 17-34

SUITE B-5 SUITE AREA: 412 SF



### SUITE B-6





FLOOR 35-46

SUITE B-6 SUITE AREA: 412 SF



### SUITE 1D1-A





FLOOR 17-46

SUITE 1D1-A SUITE AREA: 499 SF



#### SUITE 2-A





FLOOR 17-46

SUITE 2-A SUITE AREA: 615 SF



#### SUITE 2-B





FLOOR 16

FLOOR 17-46

SUITE 2-B SUITE AREA: 632 SF



### SUITE 2-C





FLOOR 17-46

SUITE 2-C SUITE AREA: 633 SF



### SUITE 2-D





FLOOR 17-46

SUITE 2-D SUITE AREA: 635 SF



### SUITE 2-K





FLOOR 47 - PH

SUITE 2-K SUITE AREA: 695



### SUITE 3-A







SUITE 3-A SUITE AREA: 795 SF

### SUITE 3-B





FLOOR 47 - PH

SUITE 3-B SUITE AREA: 816 SF



### SUITE 3-C

BALCONY 9' - 6" x 4' - 11"





FLOOR 47 - PH

SUITE 3-C SUITE AREA: 837 SF



### SUITE 3-D





FLOOR 47 - PH

SUITE 3-D SUITE AREA: 842 SF



### SUITE 3-E





FLOOR 47 - PH

SUITE 3-E SUITE AREA: 857 SF



### SUITE 3-F





FLOOR 47 - PH

SUITE 3-F SUITE AREA: 878 SF