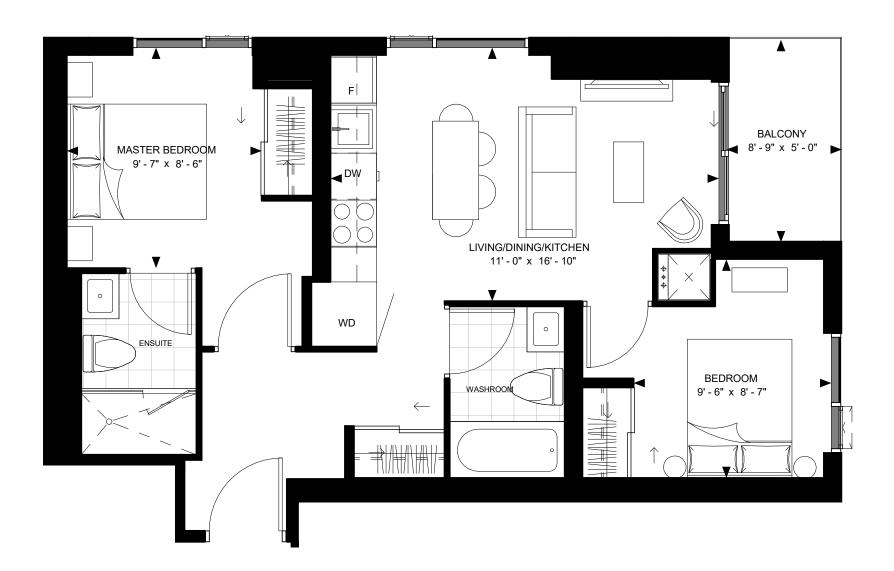

## SUITE B-3







FLOOR 16

FLOOR 17-46

SUITE B-3 SUITE AREA: 380 SF



# SUITE B-5





FLOOR 17-34

SUITE B-5 SUITE AREA: 412 SF



### SUITE B-6





FLOOR 35-46

SUITE B-6 SUITE AREA: 412 SF



### SUITE 1D1-A





FLOOR 17-46

SUITE 1D1-A SUITE AREA: 499 SF



#### SUITE 2-A





FLOOR 17-46

SUITE 2-A SUITE AREA: 615 SF



#### SUITE 2-B





FLOOR 16

FLOOR 17-46

SUITE 2-B SUITE AREA: 632 SF



### SUITE 2-C





FLOOR 17-46

SUITE 2-C SUITE AREA: 633 SF



### SUITE 2-D





FLOOR 17-46

SUITE 2-D SUITE AREA: 635 SF



### SUITE 2-K





FLOOR 47 - PH

SUITE 2-K SUITE AREA: 695



### SUITE 3-A







SUITE 3-A SUITE AREA: 795 SF

### SUITE 3-B





FLOOR 47 - PH

SUITE 3-B SUITE AREA: 816 SF



### SUITE 3-C

BALCONY 9' - 6" x 4' - 11"





FLOOR 47 - PH

SUITE 3-C SUITE AREA: 837 SF



### SUITE 3-D





FLOOR 47 - PH

SUITE 3-D SUITE AREA: 842 SF



### SUITE 3-E





FLOOR 47 - PH

SUITE 3-E SUITE AREA: 857 SF



### SUITE 3-F





FLOOR 47 - PH

SUITE 3-F SUITE AREA: 878 SF