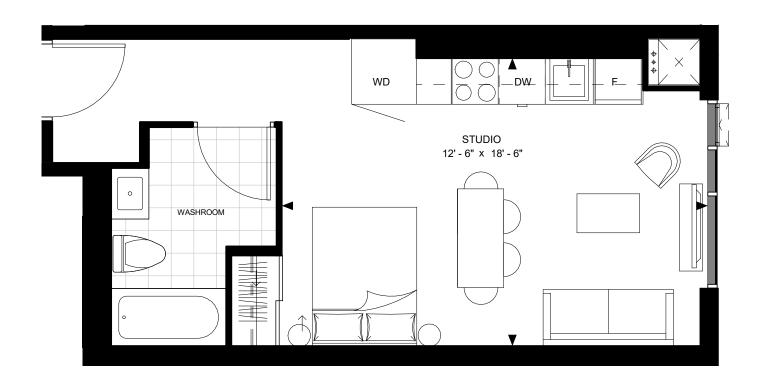

## SUITE B-3







FLOOR 16

FLOOR 17-46

SUITE B-3 SUITE AREA: 380 SF



# SUITE B-5





FLOOR 17-34

SUITE B-5 SUITE AREA: 412 SF



### SUITE B-6





FLOOR 35-46

SUITE B-6 SUITE AREA: 412 SF



### SUITE 1D1-A





FLOOR 17-46

SUITE 1D1-A SUITE AREA: 499 SF



#### SUITE 2-A





FLOOR 17-46

SUITE 2-A SUITE AREA: 615 SF



#### SUITE 2-B





FLOOR 16

FLOOR 17-46

SUITE 2-B SUITE AREA: 632 SF



### SUITE 2-C





FLOOR 17-46

SUITE 2-C SUITE AREA: 633 SF



### SUITE 2-D





FLOOR 17-46

SUITE 2-D SUITE AREA: 635 SF



### SUITE 2-K





FLOOR 47 - PH

SUITE 2-K SUITE AREA: 695



### SUITE 3-A







SUITE 3-A SUITE AREA: 795 SF

### SUITE 3-B





FLOOR 47 - PH

SUITE 3-B SUITE AREA: 816 SF



### SUITE 3-C

BALCONY 9' - 6" x 4' - 11"





FLOOR 47 - PH

SUITE 3-C SUITE AREA: 837 SF



### SUITE 3-D





FLOOR 47 - PH

SUITE 3-D SUITE AREA: 842 SF



### SUITE 3