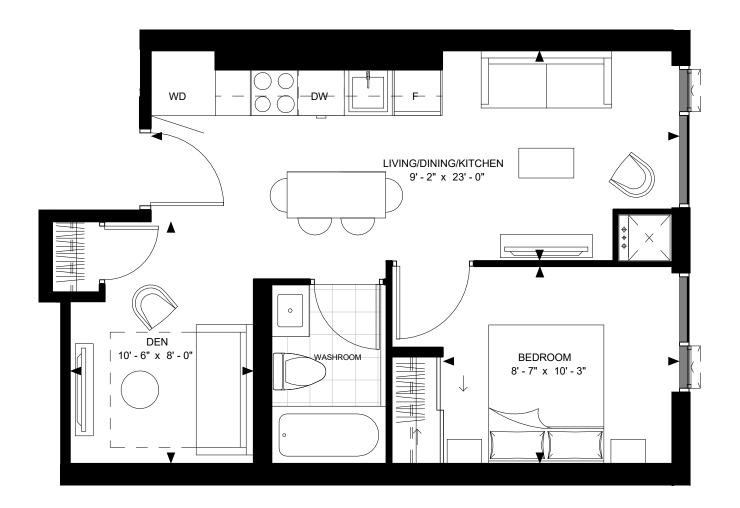

## SUITE B-3







FLOOR 16

FLOOR 17-46

SUITE B-3 SUITE AREA: 380 SF



# SUITE B-5





FLOOR 17-34

SUITE B-5 SUITE AREA: 412 SF



### SUITE B-6





FLOOR 35-46

SUITE B-6 SUITE AREA: 412 SF



### SUITE 1D1-A





FLOOR 17-46

SUITE 1D1-A SUITE AREA: 499 SF



#### SUITE 2-A





FLOOR 17-46

SUITE 2-A SUITE AREA: 615 SF



#### SUITE 2-B





FLOOR 16

FLOOR 17-46

SUITE 2-B SUITE AREA: 632 SF



### SUITE 2-C





FLOOR 17-46

SUITE 2-C SUITE AREA: 633 SF



### SUITE 2-D





FLOOR 17-46

SUITE 2-D SUITE AREA: 635 SF



### SUITE 2-K





FLOOR 47 - PH

SUITE 2-K SUITE AREA: 695



### SUITE 3-A







SUITE 3-A SUITE AREA: 795 SF

### SUITE 3-B





FLOOR 47 - PH

SUITE 3-B SUITE AREA: 816 SF



### SUITE 3-C

BALCONY 9' - 6" x 4' - 11"





FLOOR 47 - PH

SUITE 3-C SUITE AREA: 837 SF



### SUITE 3-D





FLOOR 47 - PH

SUITE 3-D SUITE AREA: 842 SF



### SUITE 3-E





FLOOR 47 - PH

SUITE 3-E SUITE AREA: 857 SF



### SUITE 3-F





FLOOR 47 - PH

SUITE 3-F SUITE AREA: 878 SF