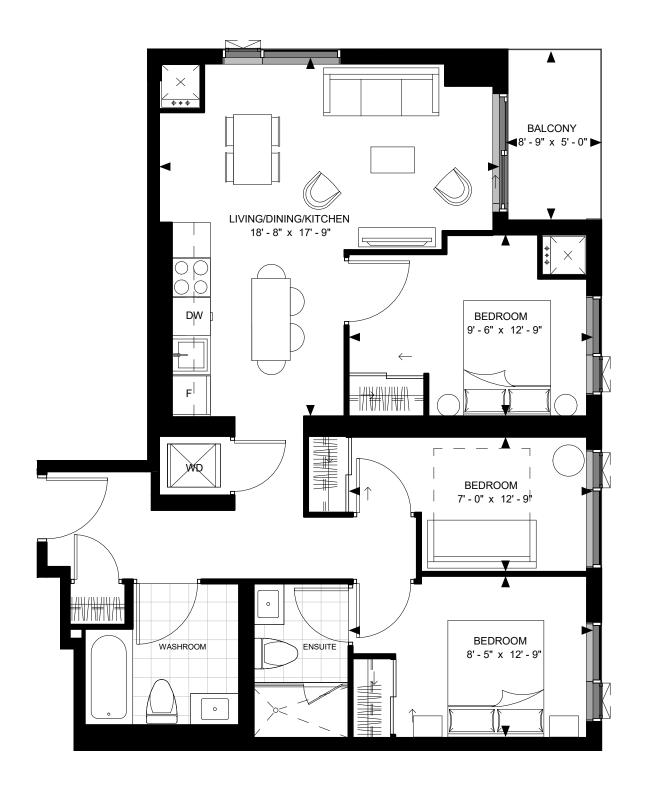

OOR 35-46

SUITE B-6 SUITE AREA: 412 SF



### SUITE 1D1-A





FLOOR 17-46

SUITE 1D1-A SUITE AREA: 499 SF



#### SUITE 2-A





FLOOR 17-46

SUITE 2-A SUITE AREA: 615 SF



#### SUITE 2-B





FLOOR 16

FLOOR 17-46

SUITE 2-B SUITE AREA: 632 SF



### SUITE 2-C





FLOOR 17-46

SUITE 2-C SUITE AREA: 633 SF



### SUITE 2-D





FLOOR 17-46

SUITE 2-D SUITE AREA: 635 SF



### SUITE 2-K





FLOOR 47 - PH

SUITE 2-K SUITE AREA: 695



### SUITE 3-A







SUITE 3-A SUITE AREA: 795 SF

### SUITE 3-B





FLOOR 47 - PH

SUITE 3-B SUITE AREA: 816 SF



### SUITE 3-C

BALCONY 9' - 6" x 4' - 11"





FLOOR 47 - PH

SUITE 3-C SUITE AREA: 837 SF



### SUITE 3-D





FLOOR 47 - PH

SUITE 3-D SUITE AREA: 842 SF



### SUITE 3-E





FLOOR 47 - PH

SUITE 3-E SUITE AREA: 857 SF



### SUITE 3-F





FLOOR 47 - PH

SUITE 3-F SUITE AREA: 878 SF