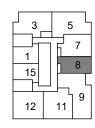

## SUITE B-3







FLOOR 16

FLOOR 17-46

SUITE B-3 SUITE AREA: 380 SF



# SUITE B-5





FLOOR 17-34

SUITE B-5 SUITE AREA: 412 SF



### SUITE B-6





FLOOR 35-46

SUITE B-6 SUITE AREA: 412 SF



### SUITE 1D1-A





FLOOR 17-46

SUITE 1D1-A SUITE AREA: 499 SF



#### SUITE 2-A





FLOOR 17-46

SUITE 2-A SUITE AREA: 615 SF



#### SUITE 2-B





FLOOR 16

FLOOR 17-46

SUITE 2-B SUITE AREA: 632 SF



### SUITE 2-C





FLOOR 17-46

SUITE 2-C SUITE AREA: 633 SF



### SUITE 2-D





FLOOR 17-46

SUITE 2-D SUITE AREA: 635 SF



### SUITE 2-K





FLOOR 47 - PH

SUITE 2-K SUITE AREA: 695



### SUITE 3-A







SUITE 3-A SUITE AREA: 795 SF

### SUITE 3-B





FLOOR 47 - PH

SUITE 3-B SUITE AREA: 816 SF



### SUITE 3-C

BALCONY 9' - 6" x 4' - 11"





FLOOR 47 - PH

SUITE 3-C SUITE AREA: 837 SF



### SUITE 3-D





FLOOR 47 - PH

SUITE 3-D SUITE AREA: 842 SF



### SUITE 3-E