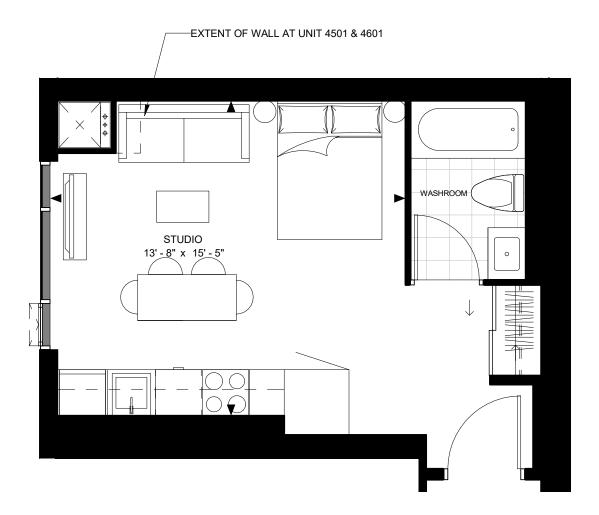

## SUITE B-3







FLOOR 16

FLOOR 17-46

SUITE B-3 SUITE AREA: 380 SF



# SUITE B-5





FLOOR 17-34

SUITE B-5 SUITE AREA: 412 SF



### SUITE B-6





FLOOR 35-46

SUITE B-6 SUITE AREA: 412 SF



### SUITE 1D1-A





FLOOR 17-46

SUITE 1D1-A SUITE AREA: 499 SF



#### SUITE 2-A





FLOOR 17-46

SUITE 2-A SUITE AREA: 615 SF



#### SUITE 2-B





FLOOR 16

FLOOR 17-46

SUITE 2-B SUITE AREA: 632 SF



### SUITE 2-C





FLOOR 17-46

SUITE 2-C SUITE AREA: 633 SF



### SUITE 2-D





FLOOR 17-46

SUITE 2-D SUITE AREA: 635 SF



### SUITE 2-K





FLOOR 47 - PH

SUITE 2-K SUITE AREA: 695



### SUITE 3-A







SUITE 3-A SUITE AREA: 795 SF

### SUITE 3-B





FLOOR 47 - PH

SUITE 3-B SUITE AREA: 816 SF



### SUITE 3-C

BALCONY 9' - 6" x 4' - 11"





FLOOR 47 - PH

SUITE 3-C SUITE AREA: 837 SF



###