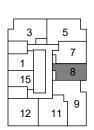

## SUITE B-3







FLOOR 16

FLOOR 17-46

SUITE B-3 SUITE AREA: 380 SF



# SUITE B-5





FLOOR 17-34

SUITE B-5 SUITE AREA: 412 SF



### SUITE B-6





FLOOR 35-46

SUITE B-6 SUITE AREA: 412 SF



### SUITE 1D1-A





FLOOR 17-46

SUITE 1D1-A SUITE AREA: 499 SF



#### SUITE 2-A





FLOOR 17-46

SUITE 2-A SUITE AREA: 615 SF



#### SUITE 2-B





FLOOR 16

FLOOR 17-46

SUITE 2-B SUITE AREA: 632 SF



### SUITE 2-C





FLOOR 17-46

SUITE 2-C SUITE AREA: 633 SF



### SUITE 2-D





FLOOR 17-46

SUITE 2-D SUITE AREA: 635 SF



### SUITE 2-K





FLOOR 47 - PH

SUITE 2-K SUITE AREA: 695



### SUITE 3-A







SUITE 3-A SUITE AREA: 795 SF

### SUITE 3-B





FLOOR 47 - PH

SUITE 3-B SUITE AREA: 816 SF



### SUITE 3-C

BALCONY 9' - 6" x 4' - 11"





FLOOR 47 - PH

SUITE 3-C SUITE AREA: 837 SF



### SUITE 3-D





FLOOR 47 - PH

SUITE 3-D SUITE AREA: 842 SF



### SUITE 3-E





FLOOR 47 - PH

SUITE 3-E SUITE AREA: 857 SF



### SUITE 3