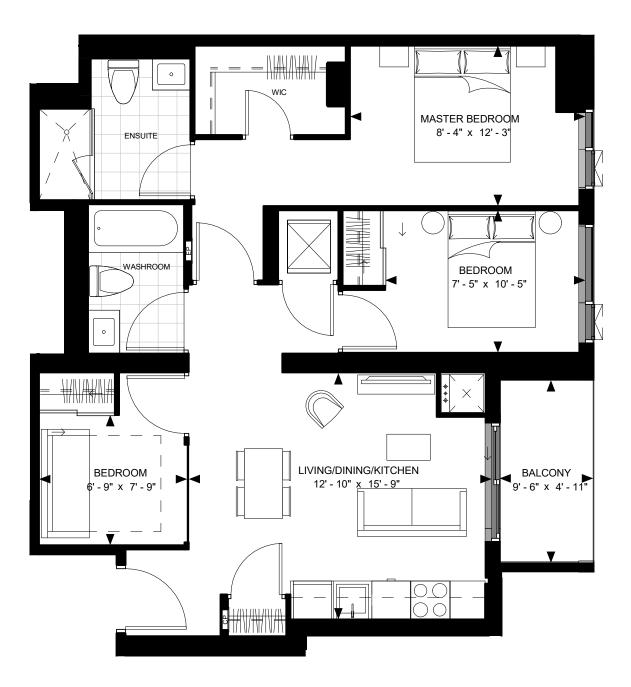

### SUITE 3-C

BALCONY 9' - 6" x 4' - 11"

FLOOR 47 - PH

SUITE 3-C SUITE AREA: 837 SF