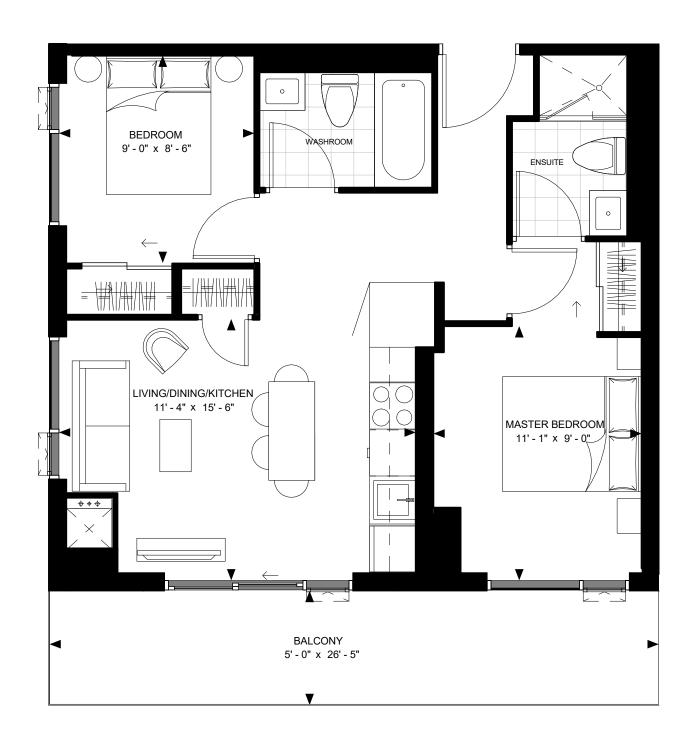

## SUITE B-3







FLOOR 16

FLOOR 17-46

SUITE B-3 SUITE AREA: 380 SF



# SUITE B-5





FLOOR 17-34

SUITE B-5 SUITE AREA: 412 SF



### SUITE B-6





FLOOR 35-46

SUITE B-6 SUITE AREA: 412 SF



### SUITE 1D1-A





FLOOR 17-46

SUITE 1D1-A SUITE AREA: 499 SF



#### SUITE 2-A





FLOOR 17-46

SUITE 2-A SUITE AREA: 615 SF



#### SUITE 2-B





FLOOR 16

FLOOR 17-46

SUITE 2-B SUITE AREA: 632 SF



### SUITE 2-C





FLOOR 17-46

SUITE 2-C SUITE AREA: 633 SF



### SUITE 2-D





FLOOR 17-46

SUITE 2-D SUITE AREA: 635 SF



### SUITE 2-K





FLOOR 47 - PH

SUITE 2-K SUITE AREA: 695



### SUITE 3-A







SUITE 3-A SUITE AREA: 795 SF

### SUITE 3-B





FLOOR 47 - PH

SUITE 3-B SUITE AREA: 816 SF



### SUITE 3-C

BALCONY 9' - 6" x 4' - 11"





FLOOR 47 - PH

SUITE 3-C SUITE AREA: 837 SF



### SUITE 3-D





FLOOR 47 - PH

SUITE 3-D SUITE AREA: 842 SF



### SUITE 3-E





FLOOR 47 - PH

SUITE 3-E SUITE AREA: 857 SF



### SUITE 3-F





FLOOR 47 - PH

SUITE 3-F SUITE AREA: 878 SF