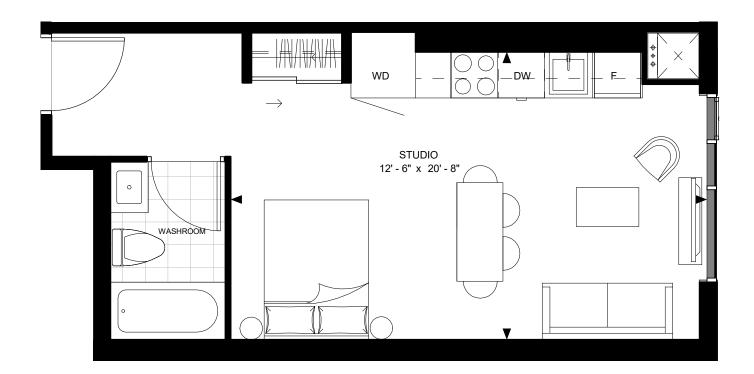

## SUITE B-3







FLOOR 16

FLOOR 17-46

SUITE B-3 SUITE AREA: 380 SF



# SUITE B-5





FLOOR 17-34

SUITE B-5 SUITE AREA: 412 SF



### SUITE B-6





FLOOR 35-46

SUITE B-6 SUITE AREA: 412 SF



### SUITE 1D1-A





FLOOR 17-46

SUITE 1D1-A SUITE AREA: 499 SF



#### SUITE 2-A





FLOOR 17-46

SUITE 2-A SUITE AREA: 615 SF



#### SUITE 2-B





FLOOR 16

FLOOR 17-46

SUITE 2-B SUITE AREA: 632 SF



### SUITE 2-C





FLOOR 17-46

SUITE 2-C SUITE AREA: 633 SF



### SUITE 2-D





FLOOR 17-46

SUITE 2-D SUITE AREA: 635 SF



### SUITE 2-K





FLOOR 47 - PH

SUITE 2-K SUITE AREA: 695



### SUITE 3-A







SUITE 3-A SUITE AREA: 795 SF

### SUITE 3-B





FLOOR 47 - PH

SUITE 3-B SUITE AREA: 816 SF



### SUITE 3-C

BALCONY 9' - 6" x 4' - 11"





FLOOR 47 - PH

SUITE 3-C SUITE AREA: 837 SF



### SUITE 3-D





FLOOR 47 - PH

SUITE 3-D SUITE AREA: 842 SF



### SUITE 3-E





FLOOR 47 - PH

SUITE 3-E SUITE AREA: 857 SF



### SUITE