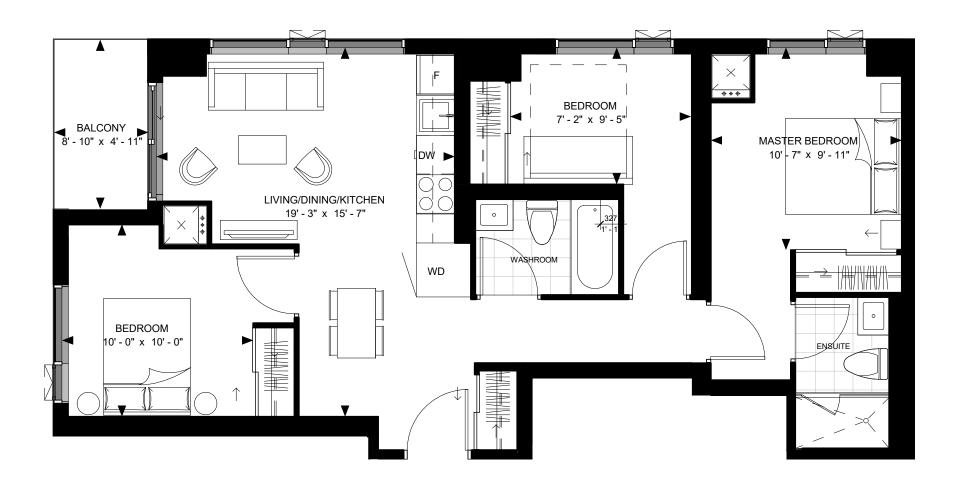

FLOOR 17-34

SUITE B-5 SUITE AREA: 412 SF



### SUITE B-6





FLOOR 35-46

SUITE B-6 SUITE AREA: 412 SF



### SUITE 1D1-A





FLOOR 17-46

SUITE 1D1-A SUITE AREA: 499 SF



#### SUITE 2-A





FLOOR 17-46

SUITE 2-A SUITE AREA: 615 SF



#### SUITE 2-B





FLOOR 16

FLOOR 17-46

SUITE 2-B SUITE AREA: 632 SF



### SUITE 2-C





FLOOR 17-46

SUITE 2-C SUITE AREA: 633 SF



### SUITE 2-D





FLOOR 17-46

SUITE 2-D SUITE AREA: 635 SF



### SUITE 2-K





FLOOR 47 - PH

SUITE 2-K SUITE AREA: 695



### SUITE 3-A







SUITE 3-A SUITE AREA: 795 SF

### SUITE 3-B





FLOOR 47 - PH

SUITE 3-B SUITE AREA: 816 SF



### SUITE 3-C

BALCONY 9' - 6" x 4' - 11"





FLOOR 47 - PH

SUITE 3-C SUITE AREA: 837 SF



### SUITE 3-D





FLOOR 47 - PH

SUITE 3-D SUITE AREA: 842 SF



### SUITE 3-E





FLOOR 47 - PH

SUITE 3-E SUITE AREA: 857 SF



### SUITE 3-F





FLOOR 47 - PH

SUITE 3-F SUITE AREA: 878 SF