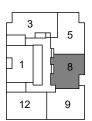

## SUITE B-3







FLOOR 16

FLOOR 17-46

SUITE B-3 SUITE AREA: 380 SF



# SUITE B-5





FLOOR 17-34

SUITE B-5 SUITE AREA: 412 SF



### SUITE B-6





FLOOR 35-46

SUITE B-6 SUITE AREA: 412 SF



### SUITE 1D1-A





FLOOR 17-46

SUITE 1D1-A SUITE AREA: 499 SF



#### SUITE 2-A





FLOOR 17-46

SUITE 2-A SUITE AREA: 615 SF



#### SUITE 2-B





FLOOR 16

FLOOR 17-46

SUITE 2-B SUITE AREA: 632 SF



### SUITE 2-C





FLOOR 17-46

SUITE 2-C SUITE AREA: 633 SF



### SUITE 2-D





FLOOR 17-46

SUITE 2-D SUITE AREA: 635 SF



### SUITE 2-K





FLOOR 47 - PH

SUITE 2-K SUITE AREA: 695



### SUITE 3-A







SUITE 3-A SUITE AREA: 795 SF

### SUITE 3-B





FLOOR 47 - PH

SUITE 3-B SUITE AREA: 816 SF



### SUITE 3-C

BALCONY 9' - 6" x 4' - 11"





FLOOR 47 - PH

SUITE 3-C SUITE AREA: 837 SF



### SUITE 3-D





FLOOR 47 - PH

SUITE 3-D SUITE AREA: 842 SF



### SUITE 3-E





FLOOR 47 - PH

SUITE 3-E SUITE AREA: 857 SF



### SUITE 3-F





FLOOR 47 - PH

SUITE 3-F SUITE AREA: 878 SF