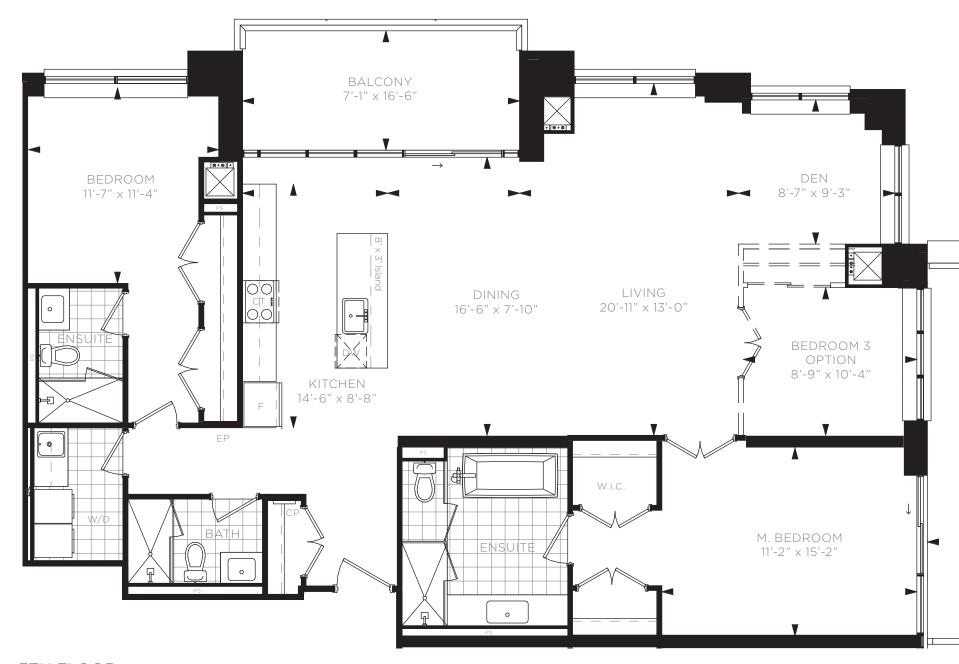

# ONE BEDROOM & DEN SUITE B - BUILDING A / 660 SQ. FT.

3RD FLOOR

4TH - 6TH FLOOR

**3RD FLOOR** 

4TH - 6TH FLOOR