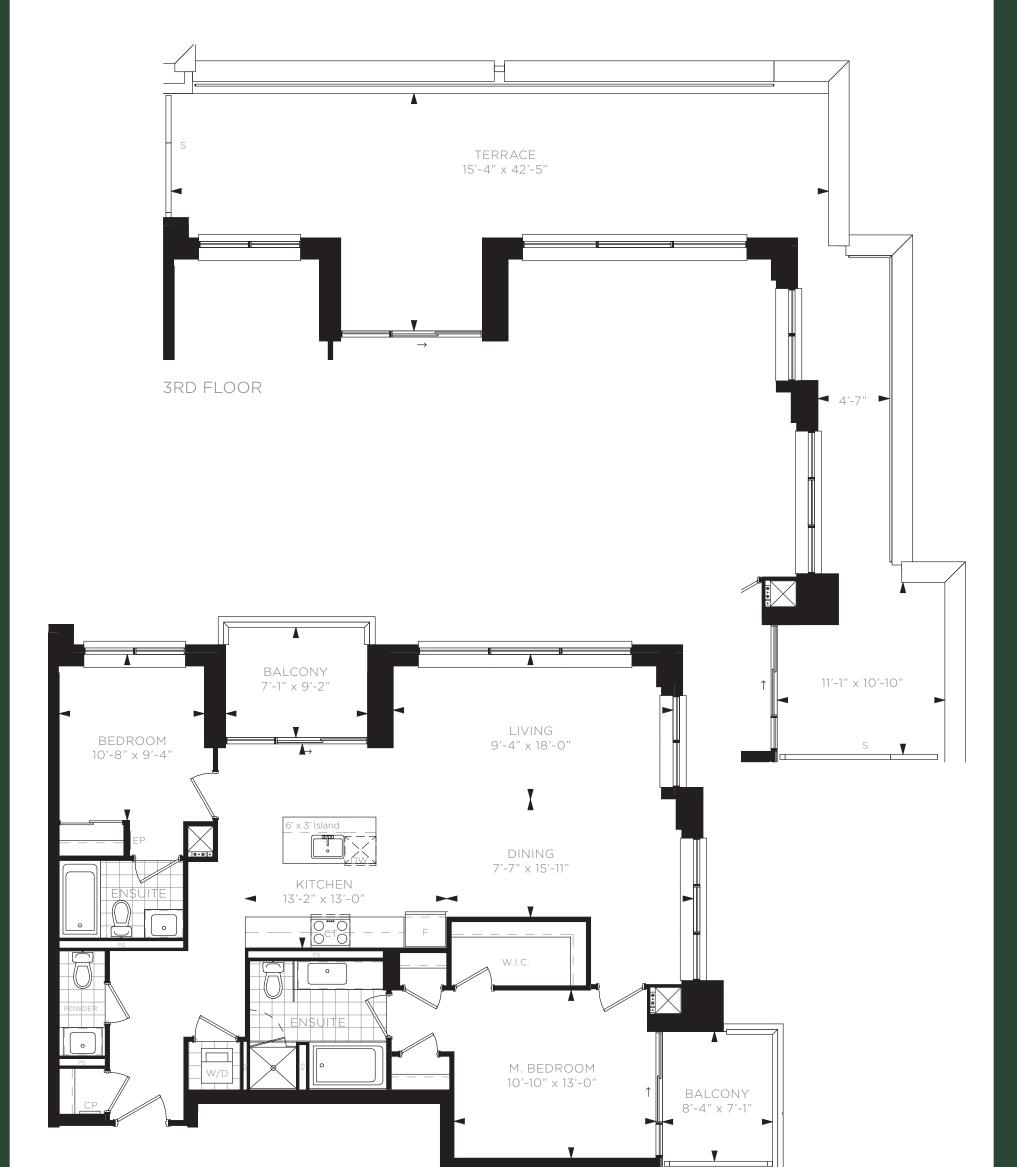

ONE BEDROOM SUITE H - BUILDING A / 665 SQ. FT.

3RD FLOOR

ONE BEDROOM & DEN SUITE A - BUILDING A / 630 SQ. FT.