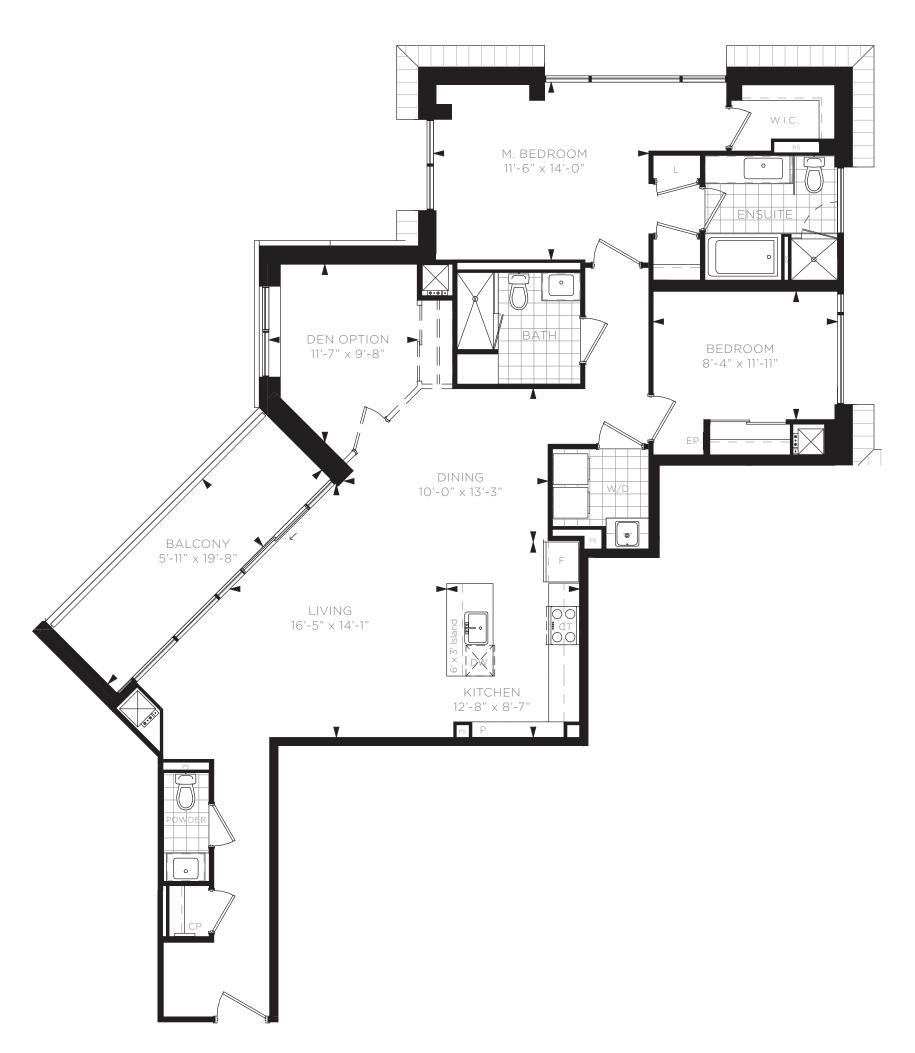

### TWO BEDROOM & DEN SUITE K - BUILDING A / 1,165 SQ. FT.

4TH - 8TH FLOOR

**3RD FLOOR** 

4TH - 6TH FLOOR

7TH FLOOR

8TH FLOOR

TWO BEDROOM & DEN SUITE K1 - BUILDING A / 1,170 SQ. FT.

4TH - 6TH FLOOR