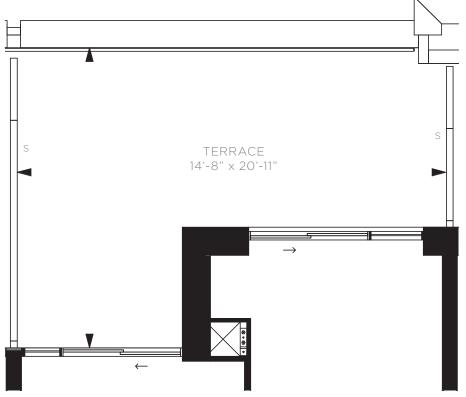

ONE BEDROOM SUITE H - BUILDING A / 665 SQ. FT.

3RD FLOOR

ONE BEDROOM & DEN SUITE A - BUILDING A / 630 SQ. FT.