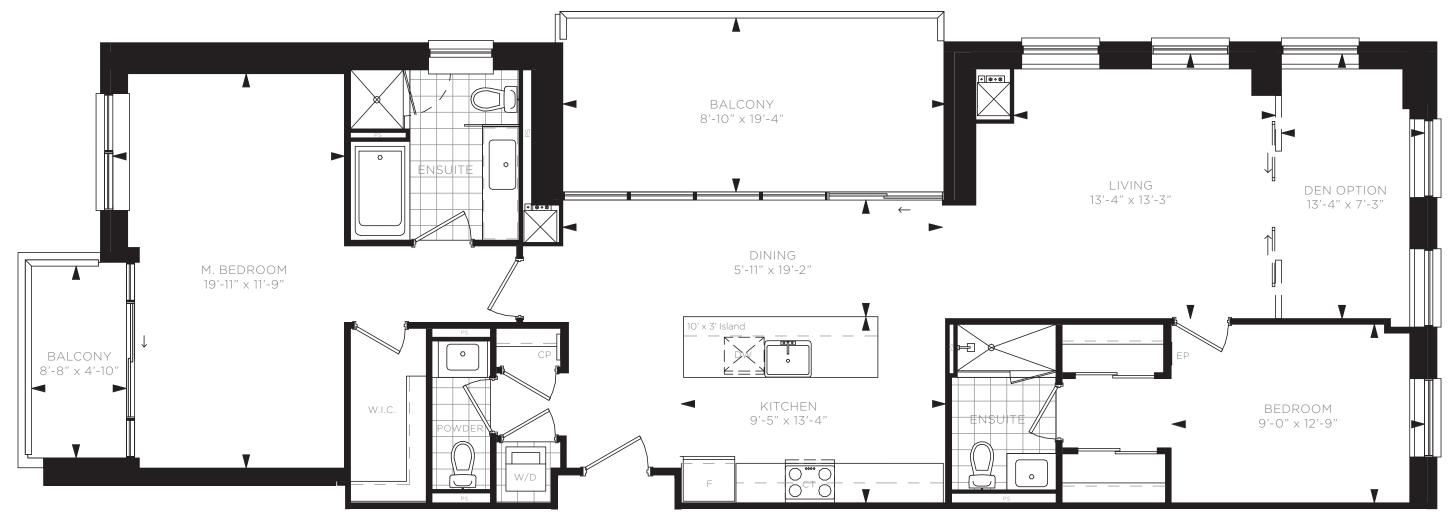

## TWO BEDROOM SUITE L - BUILDING A / 1,250 SQ. FT.

#### 4TH - 5TH FLOOR

3RD FLOOR

4TH - 5TH FLOOR