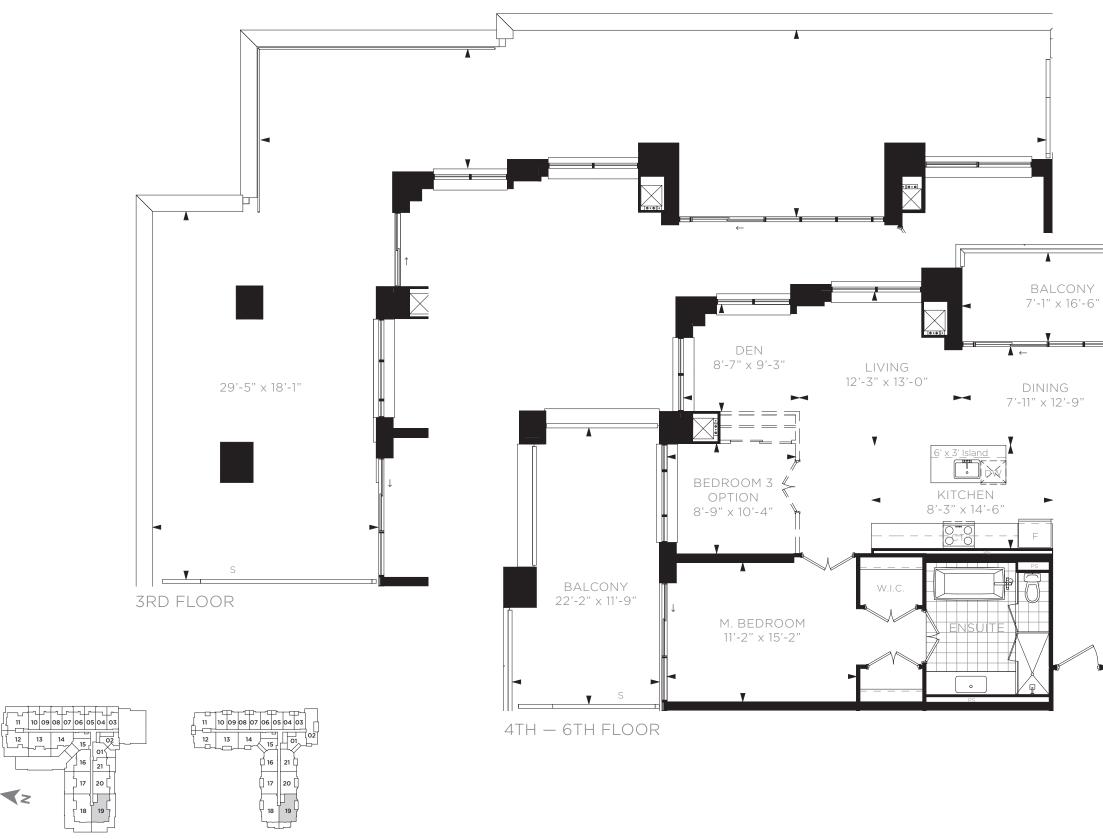

## TWO BEDROOM SUITE L - BUILDING A / 1,250 SQ. FT.

#### 4TH - 5TH FLOOR

3RD FLOOR

4TH - 5TH FLOOR

# TWO BEDROOM SUITE L1 - BUILDING A / 1,250 SQ. FT.

6TH FLOOR

6TH FLOOR

4TH - 6TH FLOOR

3RD FLOOR

4TH - 6TH FLOOR

19

TWO BEDROOM SUITE W - BUILDING A / 930 SQ. FT.