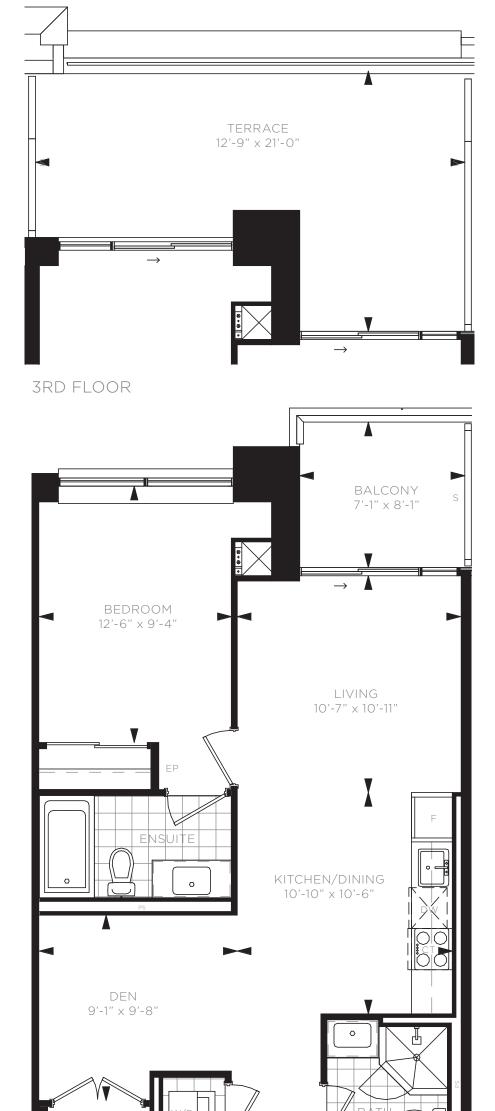

ONE BEDROOM SUITE H - BUILDING A / 665 SQ. FT.

3RD FLOOR

ONE BEDROOM & DEN SUITE A - BUILDING A / 630 SQ. FT.