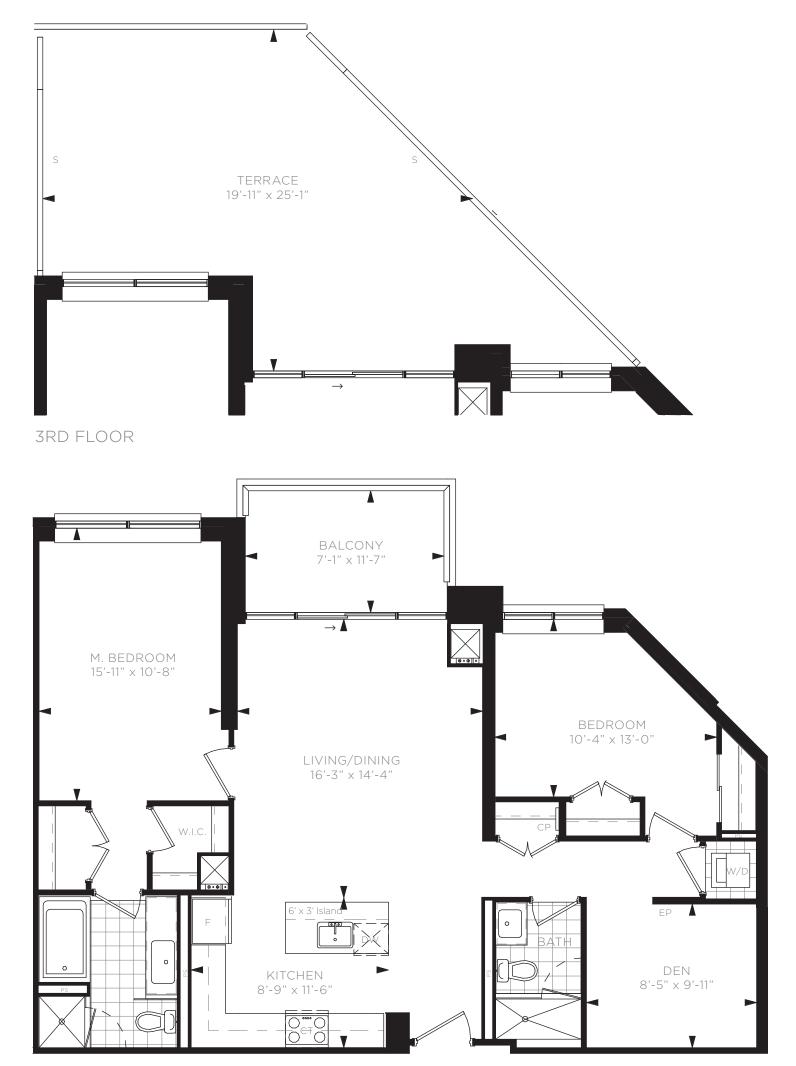

ONE BEDROOM SUITE H - BUILDING A / 665 SQ. FT.

3RD FLOOR

ONE BEDROOM & DEN SUITE A - BUILDING A / 630 SQ. FT.