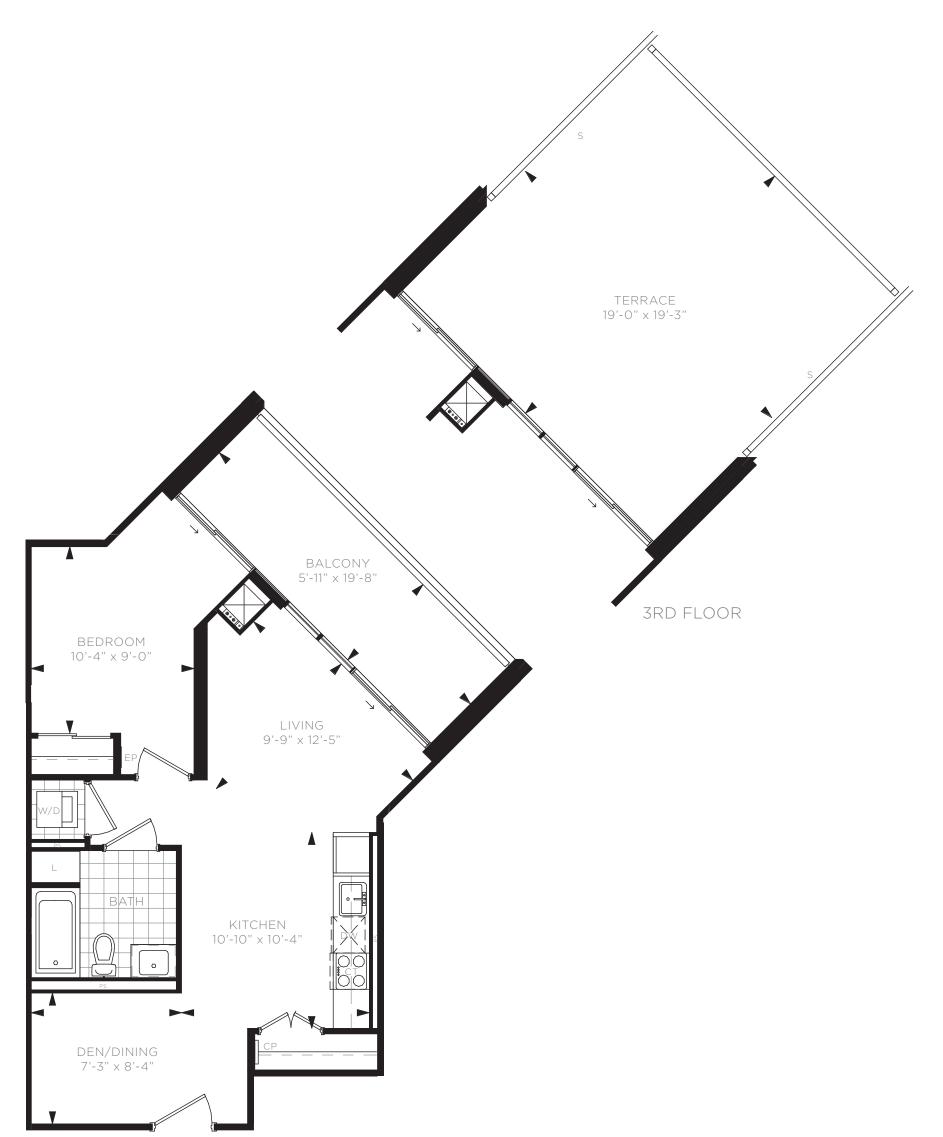

# ONE BEDROOM & DEN SUITE B - BUILDING A / 660 SQ. FT.

3RD FLOOR

4TH - 6TH FLOOR

**3RD FLOOR** 

4TH - 6TH FLOOR