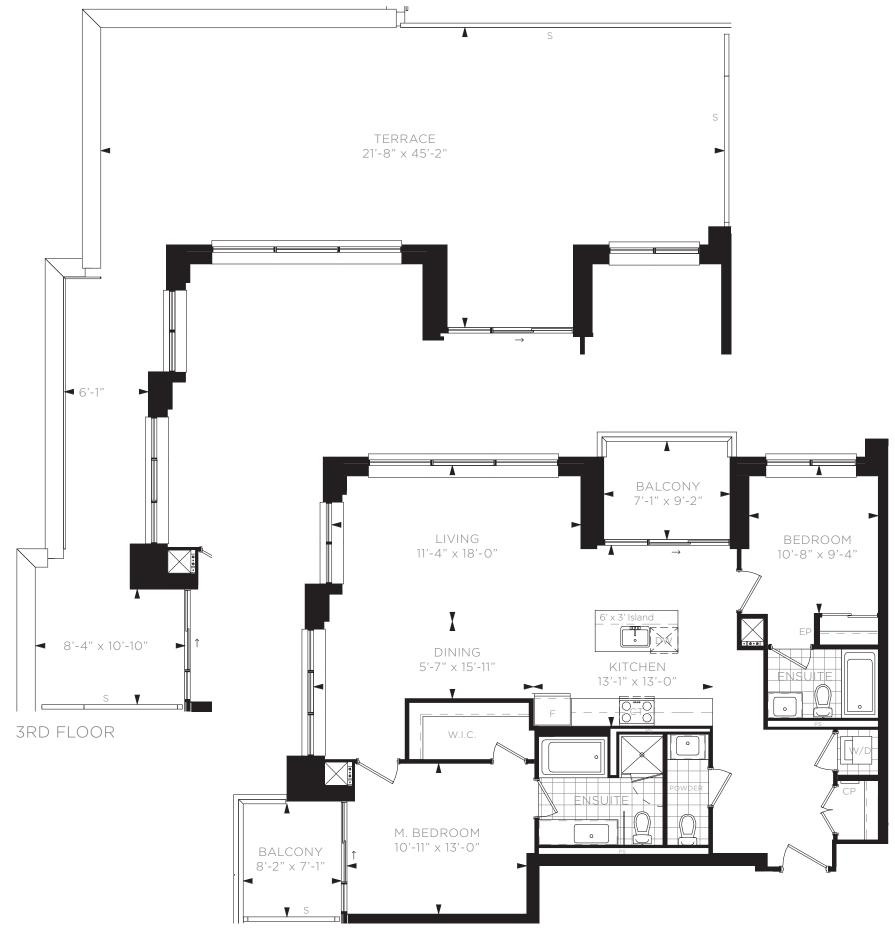

## TWO BEDROOM SUITE L - BUILDING A / 1,250 SQ. FT.

#### 4TH - 5TH FLOOR

3RD FLOOR

4TH - 5TH FLOOR

# TWO BEDROOM SUITE L1 - BUILDING A / 1,250 SQ. FT.

6TH FLOOR

6TH FLOOR

4TH - 6TH FLOOR

3RD FLOOR

4TH - 6TH FLOOR

19

TWO BEDROOM SUITE W - BUILDING A / 930 SQ. FT.