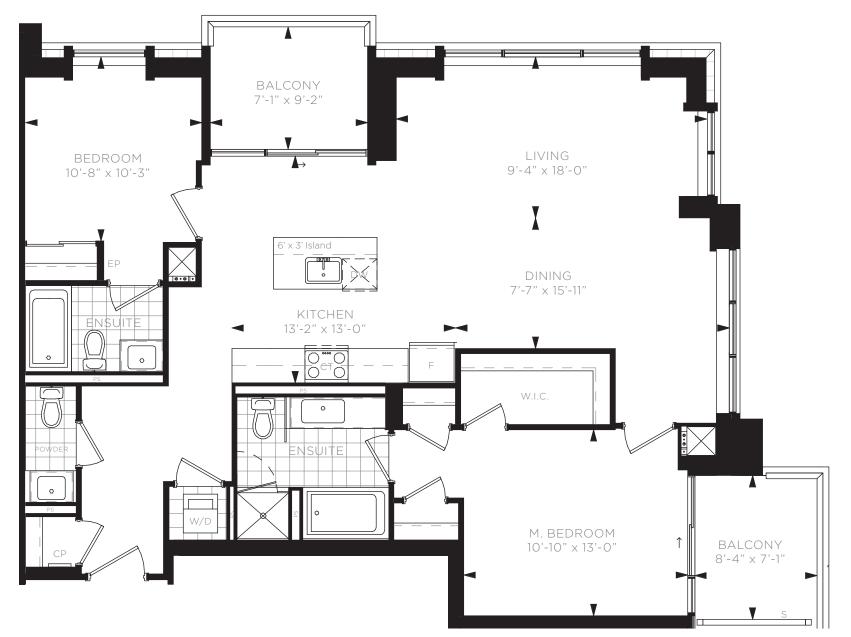

ONE BEDROOM SUITE H - BUILDING A / 665 SQ. FT.

3RD FLOOR

ONE BEDROOM & DEN SUITE A - BUILDING A / 630 SQ. FT.