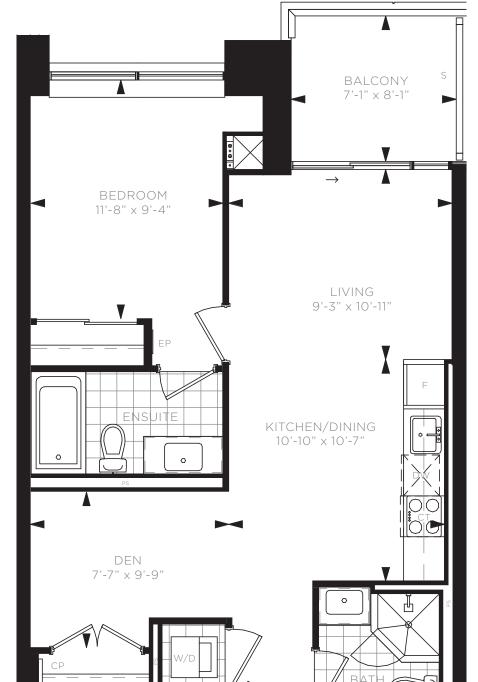

ONE BEDROOM SUITE H - BUILDING A / 665 SQ. FT.

3RD FLOOR

ONE BEDROOM & DEN SUITE A - BUILDING A / 630 SQ. FT.