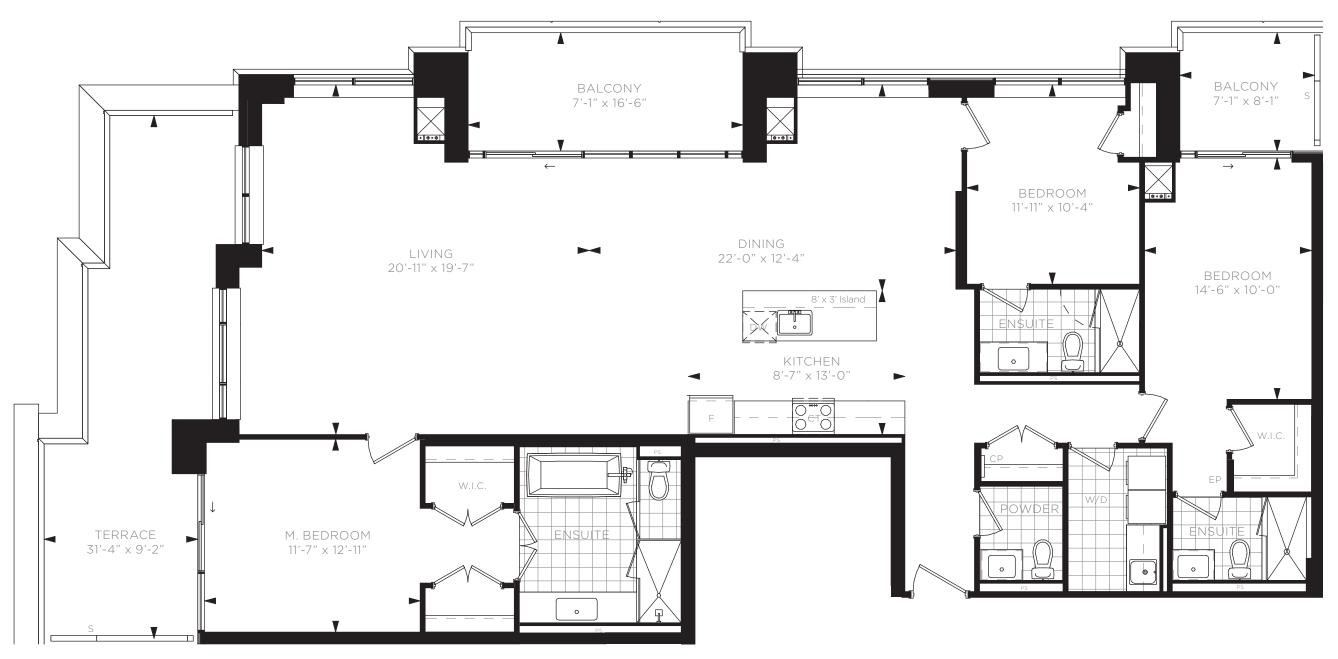

#### 7TH FLOOR

7TH FLOOR

TWO BEDROOM + DEN SUITE V - BUILDING A / 1,500 SQ. FT.

8TH FLOOR

THREE BEDROOM SUITE S - BUILDING A / 1,970 SQ. FT.

8TH FLOOR

THREE BEDROOM SUITE T - BUILDING A / 2,065 SQ. FT.

8TH FLOOR