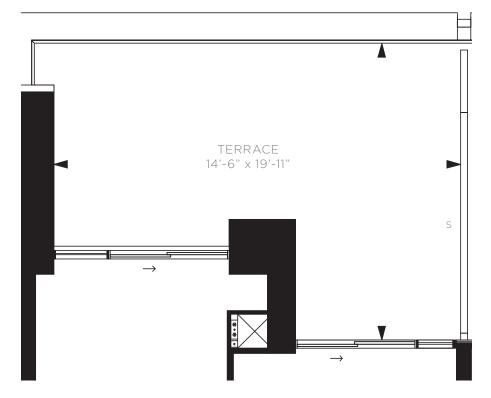

ONE BEDROOM SUITE H - BUILDING A / 665 SQ. FT.

3RD FLOOR

ONE BEDROOM & DEN SUITE A - BUILDING A / 630 SQ. FT.