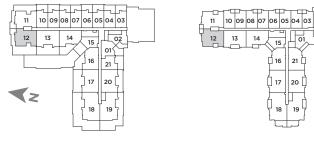

ONE BEDROOM SUITE H - BUILDING A / 665 SQ. FT.

3RD FLOOR

ONE BEDROOM & DEN SUITE A - BUILDING A / 630 SQ. FT.

## 4TH – 6TH FLOOR

3RD FLOOR

4TH - 6TH FLOOR

# ONE BEDROOM & DEN SUITE B - BUILDING A / 660 SQ. FT.

3RD FLOOR

4TH - 6TH FLOOR

**3RD FLOOR** 

4TH - 6TH FLOOR