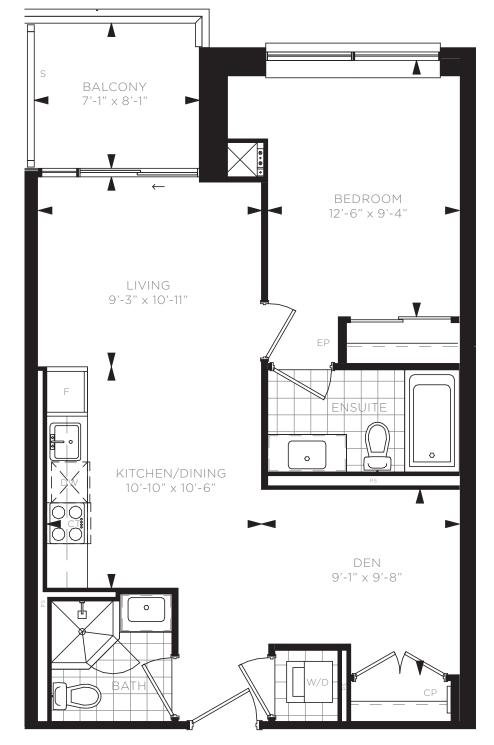

ONE BEDROOM SUITE H - BUILDING A / 665 SQ. FT.

3RD FLOOR

ONE BEDROOM & DEN SUITE A - BUILDING A / 630 SQ. FT.