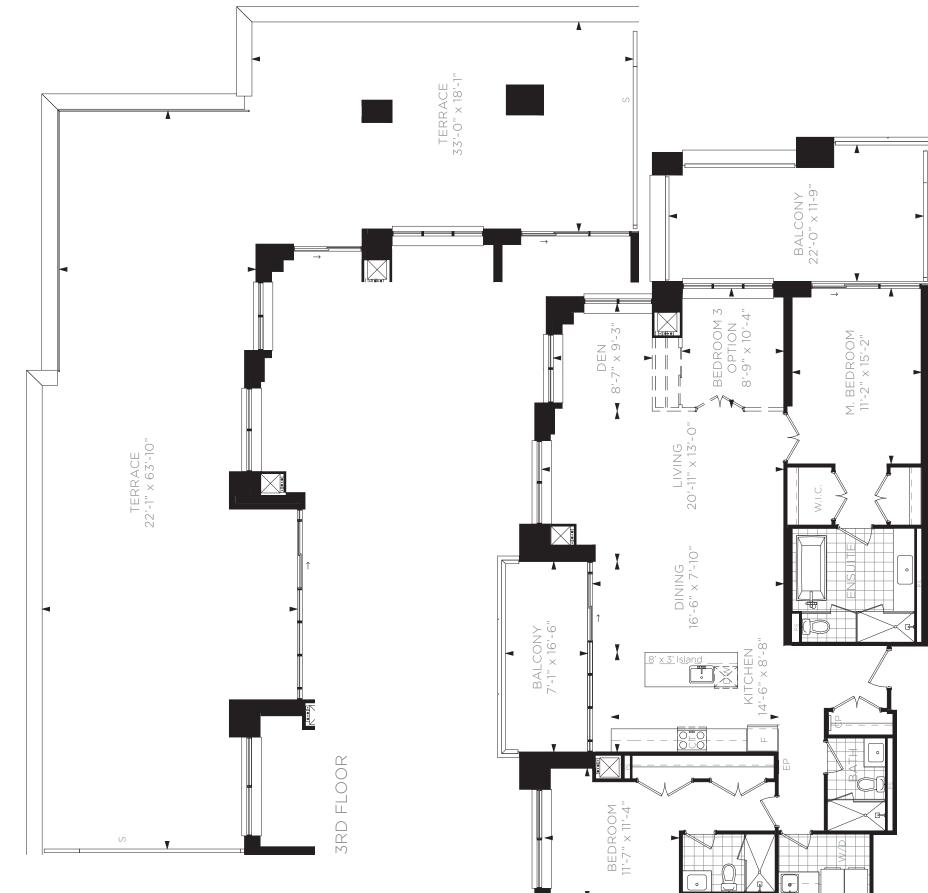

ONE BEDROOM SUITE H - BUILDING A / 665 SQ. FT.

3RD FLOOR

ONE BEDROOM & DEN SUITE A - BUILDING A / 630 SQ. FT.