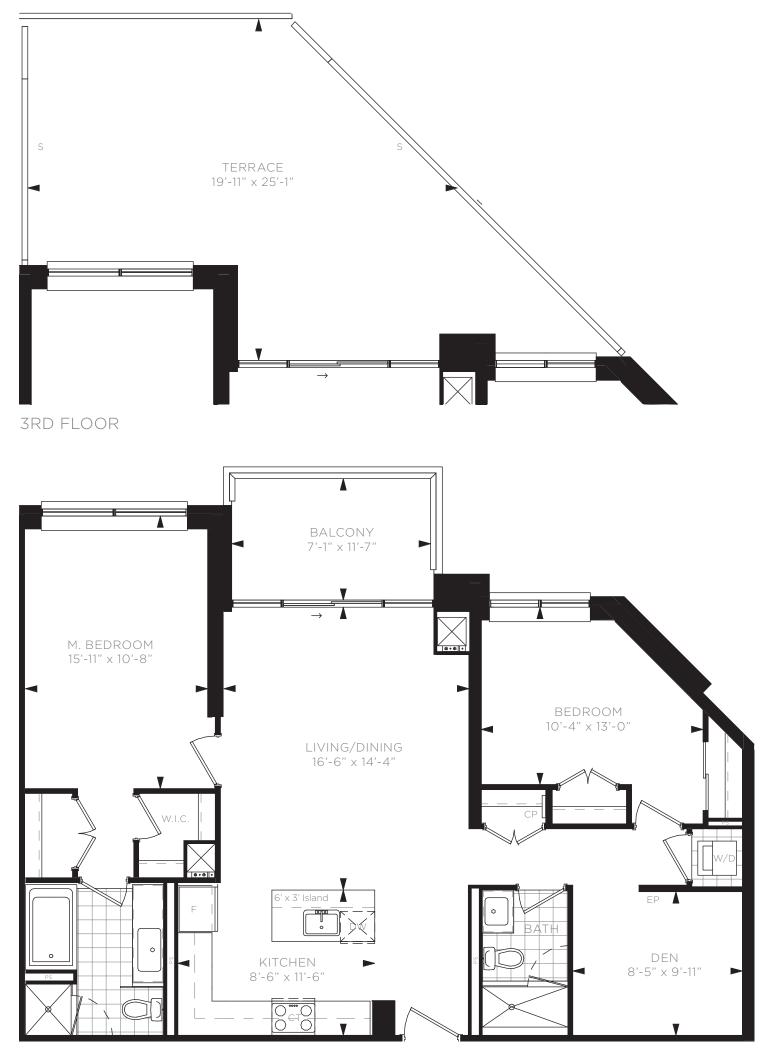

ONE BEDROOM SUITE H - BUILDING A / 665 SQ. FT.

3RD FLOOR

ONE BEDROOM & DEN SUITE A - BUILDING A / 630 SQ. FT.

# ONE BEDROOM & DEN SUITE B - BUILDING A / 660 SQ. FT.

3RD FLOOR

4TH - 6TH FLOOR

**3RD FLOOR** 

4TH - 6TH FLOOR