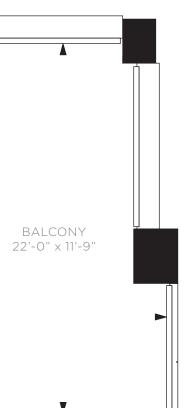

#### 7TH FLOOR

7TH FLOOR

TWO BEDROOM + DEN SUITE V - BUILDING A / 1,500 SQ. FT.

8TH FLOOR

THREE BEDROOM SUITE S - BUILDING A / 1,970 SQ. FT.

8TH FLOOR

THREE BEDROOM SUITE T - BUILDING A / 2,065 SQ. FT.

8TH FLOOR