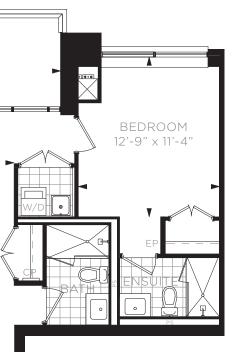

ONE BEDROOM SUITE H - BUILDING A / 665 SQ. FT.

3RD FLOOR

ONE BEDROOM & DEN SUITE A - BUILDING A / 630 SQ. FT.