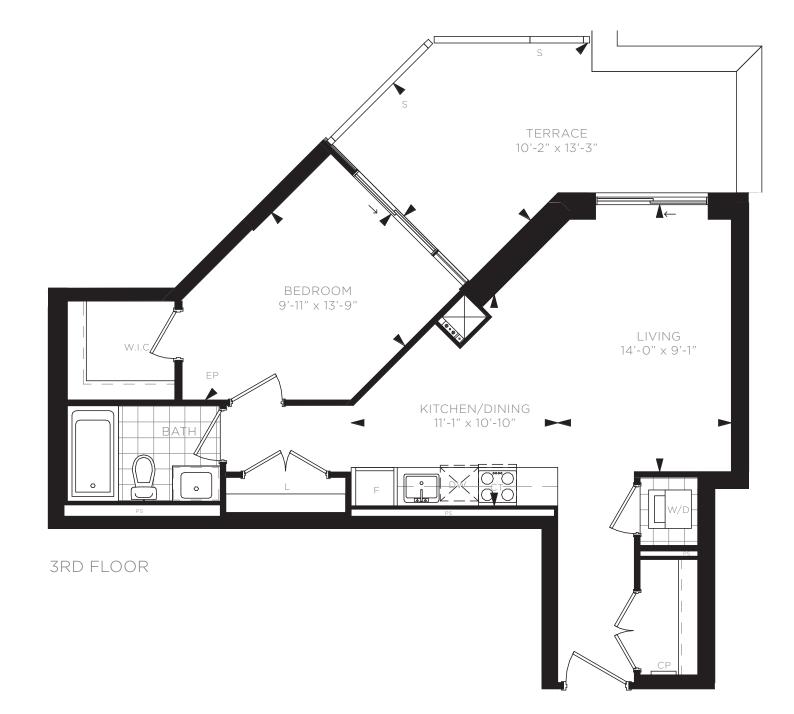

ONE BEDROOM SUITE H - BUILDING A / 665 SQ. FT.

3RD FLOOR

ONE BEDROOM & DEN SUITE A - BUILDING A / 630 SQ. FT.