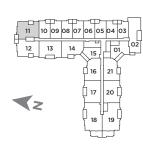

## TWO BEDROOM SUITE L - BUILDING A / 1,250 SQ. FT.

#### 4TH - 5TH FLOOR

3RD FLOOR

4TH - 5TH FLOOR

# TWO BEDROOM SUITE L1 - BUILDING A / 1,250 SQ. FT.

6TH FLOOR

6TH FLOOR

4TH - 6TH FLOOR

3RD FLOOR

4TH - 6TH FLOOR

19

TWO BEDROOM SUITE W - BUILDING A / 930 SQ. FT.