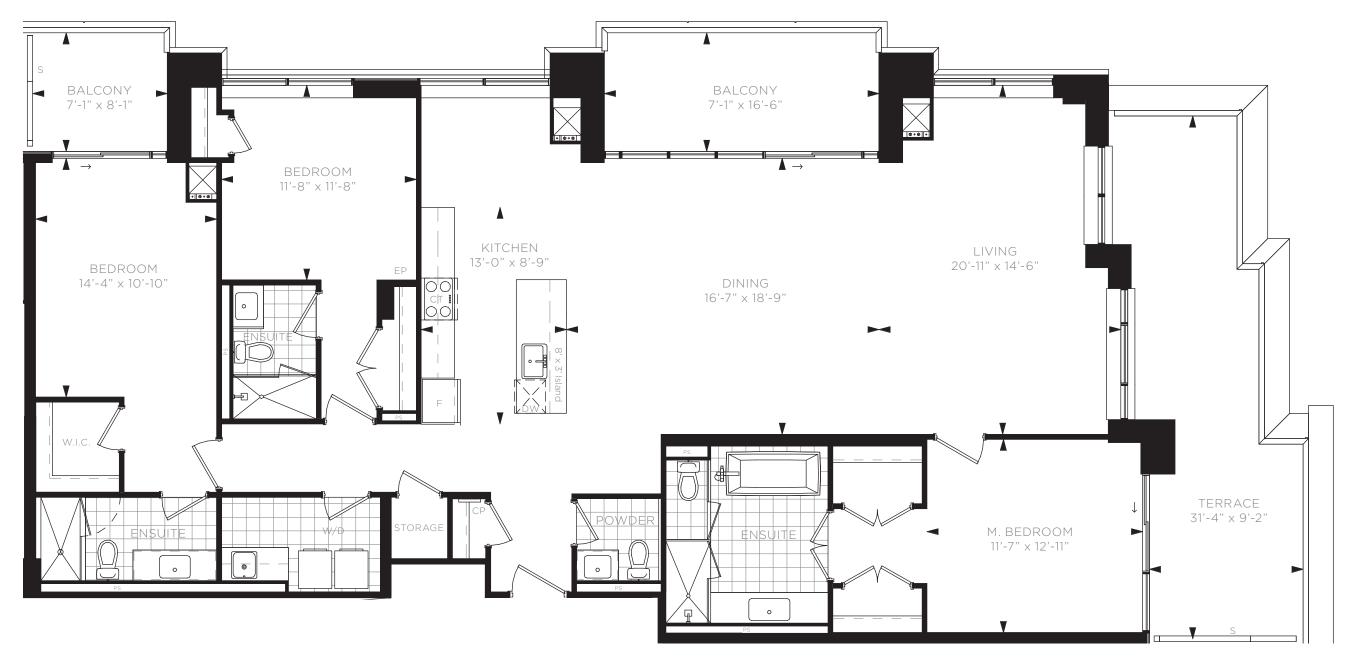

#### 7TH FLOOR

7TH FLOOR

TWO BEDROOM + DEN SUITE V - BUILDING A / 1,500 SQ. FT.

8TH FLOOR

THREE BEDROOM SUITE S - BUILDING A / 1,970 SQ. FT.

8TH FLOOR

THREE BEDROOM SUITE T - BUILDING A / 2,065 SQ. FT.

8TH FLOOR