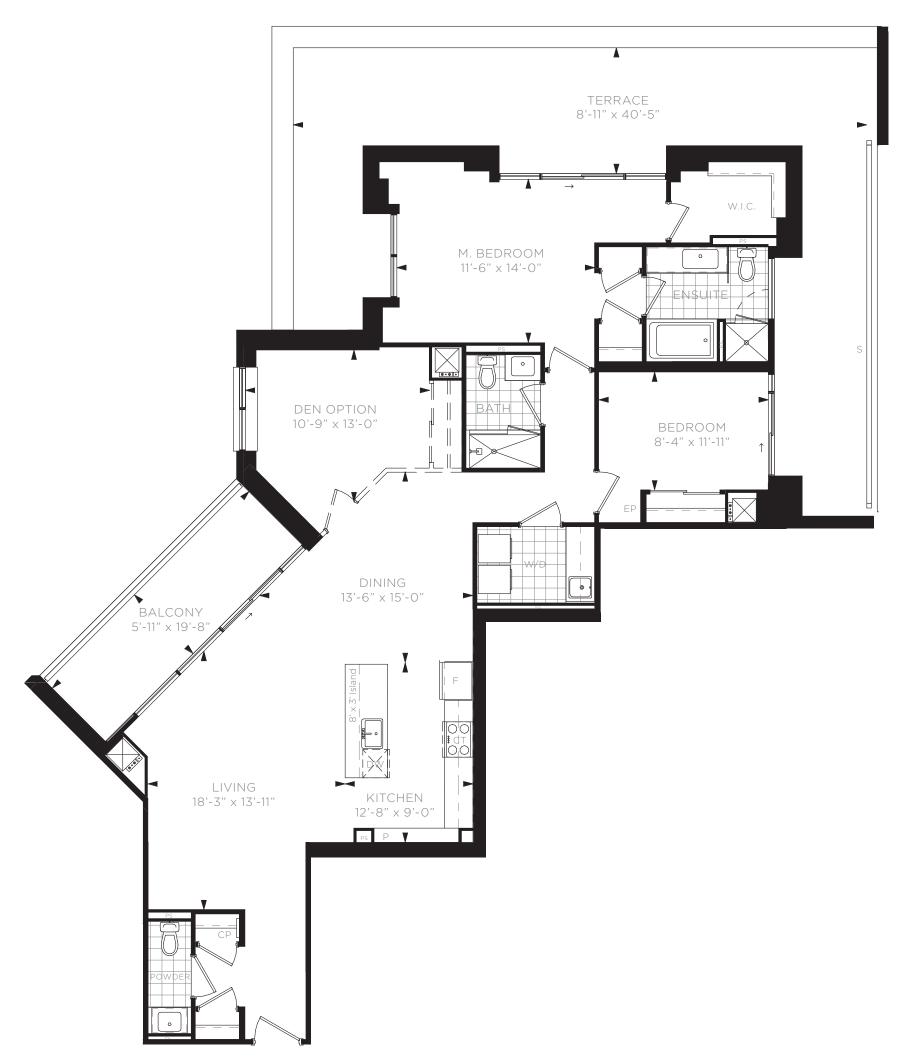

### TWO BEDROOM & DEN SUITE K - BUILDING A / 1,165 SQ. FT.

4TH - 8TH FLOOR

**3RD FLOOR** 

4TH - 6TH FLOOR

7TH FLOOR

8TH FLOOR

TWO BEDROOM & DEN SUITE K1 - BUILDING A / 1,170 SQ. FT.

4TH - 6TH FLOOR