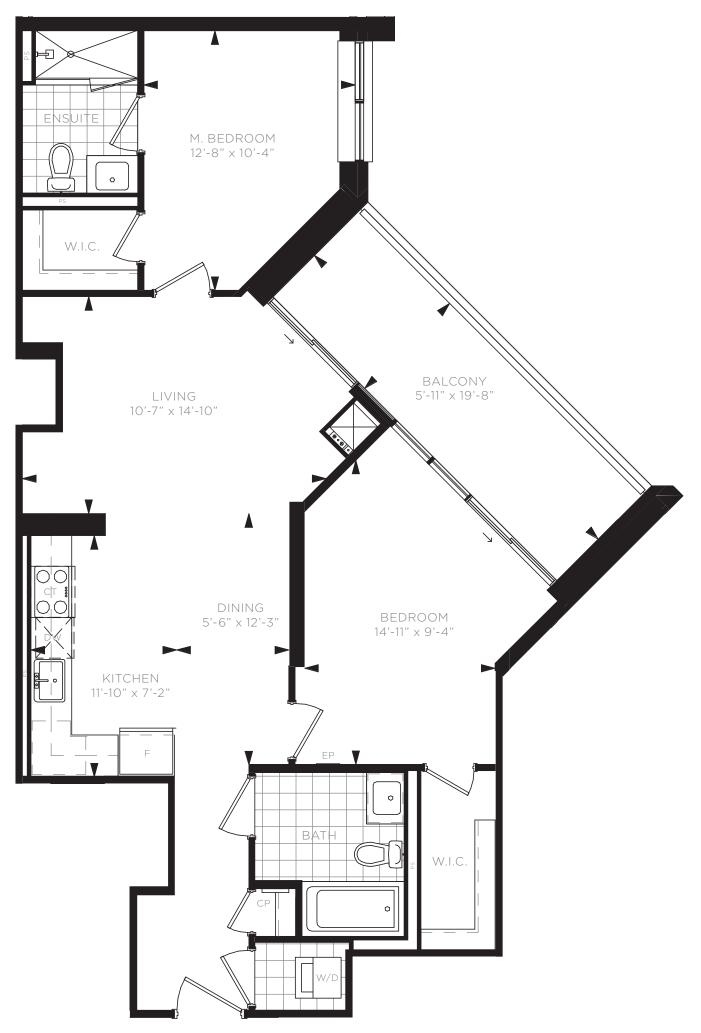

ONE BEDROOM SUITE H - BUILDING A / 665 SQ. FT.

3RD FLOOR

ONE BEDROOM & DEN SUITE A - BUILDING A / 630 SQ. FT.

## 4TH – 6TH FLOOR

3RD FLOOR

4TH - 6TH FLOOR