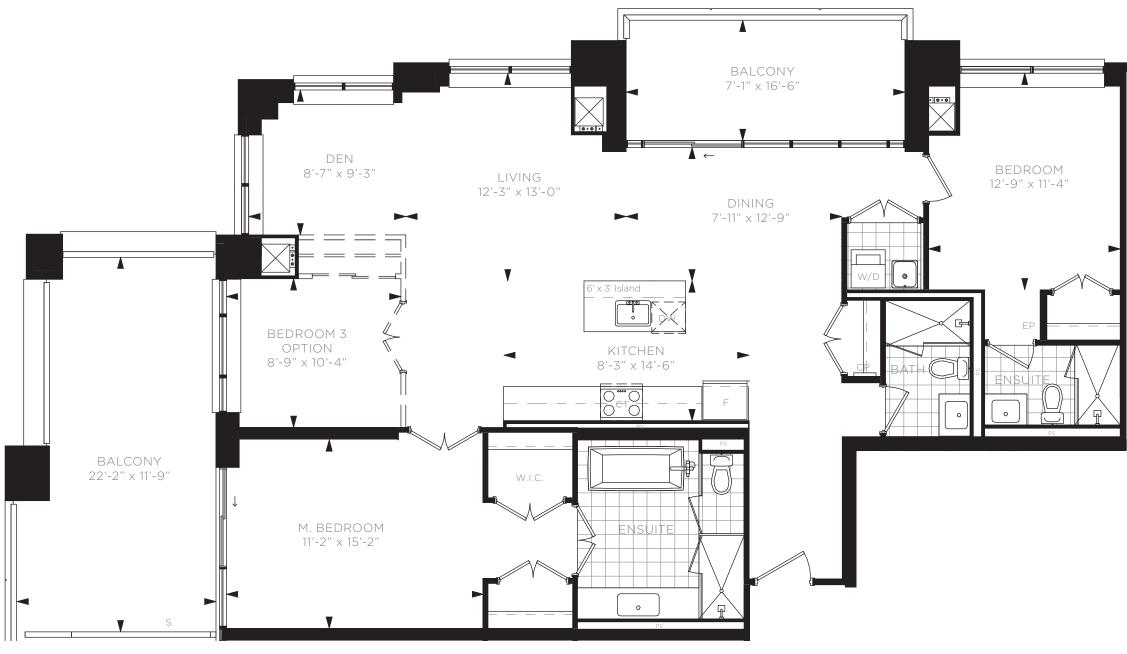

## TWO BEDROOM SUITE L - BUILDING A / 1,250 SQ. FT.

#### 4TH - 5TH FLOOR

3RD FLOOR

4TH - 5TH FLOOR

# TWO BEDROOM SUITE L1 - BUILDING A / 1,250 SQ. FT.

6TH FLOOR

6TH FLOOR

4TH - 6TH FLOOR

3RD FLOOR

4TH - 6TH FLOOR

19

TWO BEDROOM SUITE W - BUILDING A / 930 SQ. FT.