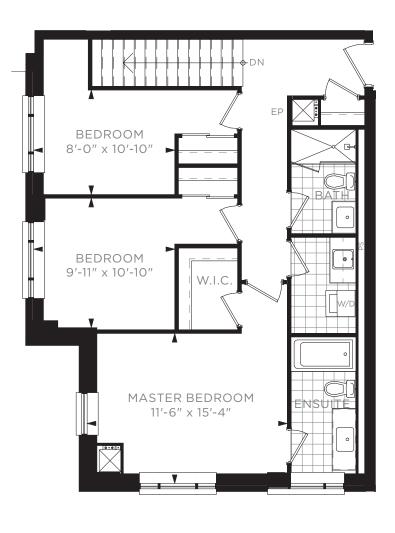

## TWO BEDROOM + DEN TOWNHOUSE TH C - BUILDING B / 1,510 SQ. FT.

BEDROOM
12'-1" x 8'-11"

MASTER BEDROOM
10'-6" x 11'-3"

2ND FLOOR

25 26 27 28 29 30 31 32 33 34

2ND FLOOR