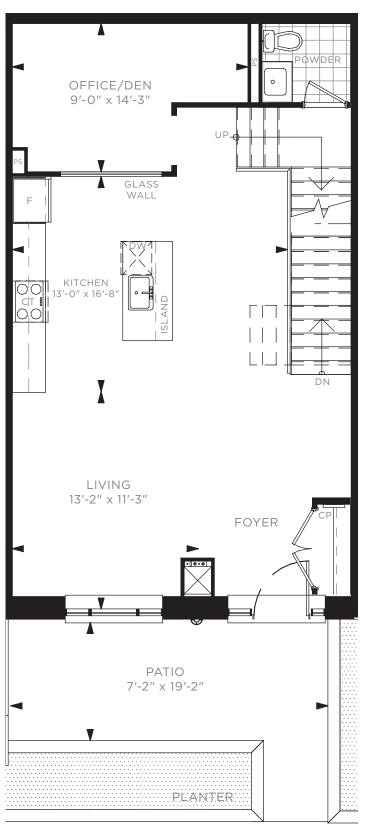

## TWO BEDROOM + DEN TOWNHOUSE TH B - BUILDING B / 1,510 SQ. FT.

UNDERGROUND P1

25 26 27 28 29 30 31 32 33 34

2ND FLOOR

1ST FLOOR

25 26 27 28 29 30 31 32 33 34

2ND FLOOR