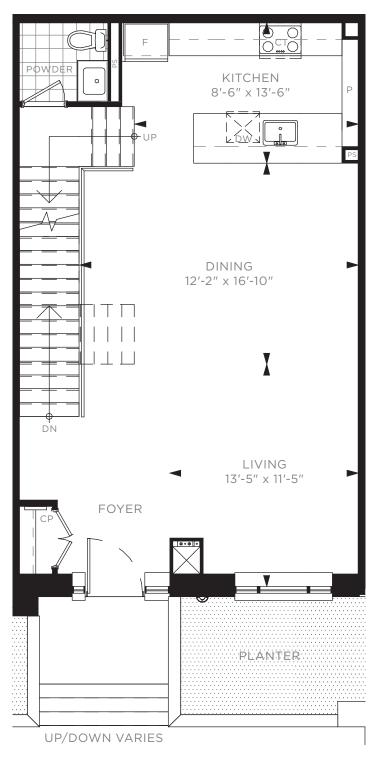

# TWO BEDROOM TOWNHOUSE TH A - BUILDING A / 1,540 SQ. FT.







2ND FLOOR



1ST FLOOR

## TWO BEDROOM + DEN TOWNHOUSE TH B - BUILDING B / 1,510 SQ. FT.



UNDERGROUND P1

25 26 27 28 29 30 31 32 33 34

2ND FLOOR

1ST FLOOR

25 26 27 28 29 30 31 32 33 34



2ND FLOOR







## TWO BEDROOM + DEN TOWNHOUSE TH C - BUILDING B / 1,510 SQ. FT.







BEDROOM
12'-1" x 8'-11"

MASTER BEDROOM
10'-6" x 11'-3"

2ND FLOOR



25 26 27 28 29 30 31 32 33 34

2ND FLOOR





### TWO BEDROOM & DEN TOWNHOUSE TH D - BUILDING A / 1,975 SQ. FT.







17 16 15 14 13 12 11 10 09 08

1ST FLOOR



### TWO BEDROOM TOWNHOUSE TH E - BUILDING A / 1,655 SQ. FT.









#### TWO BEDROOM TOWNHOUSE TH F - BUILDING A / 1,530 SQ. FT.







1ST FLOOR 2ND FLOOR



#### TWO BEDROOM TOWNHOUSE TH G - BUILDING A / 1,615 SQ. FT.







1ST FLOOR









07 06 05 04 03 02

1ST FLOOR

17 16 15 14 13 12 11 10 09 08

17 16 15 14 13 12 11 10 09 08

2ND FLOOR

UNDERGROUND P1

1ST FLOOR



# TWO BEDROOM + DEN TOWNHOUSE TH J - BUILDING A / 1,520 SQ. FT.



W.I.C. MASTER BEDROOM BEDROOM 12'-1" x 9'-8" 13'-9" x 10'-6"

2ND FLOOR



17 16 15 14 13 12 11 10 09 08





### TWO BEDROOM + DEN TOWNHOUSE TH K - BUILDING A / 1,600 SQ. FT.



UNDERGROUND P1

17 16 15 14 13 12 11 10 09 08

2ND FLOOR

1ST FLOOR



2ND FLOOR



1ST FLOOR



## TWO BEDROOM + DEN TOWNHOUSE TH L - BUILDING A / 1,545 SQ. FT.







2ND FLOOR



2ND FLOOR

17 16 15 14 13 12 11 10 09 08





## TWO BEDROOM TOWNHOUSE TH M - BUILDING A / 1,590 SQ. FT.









1ST FLOOR

U