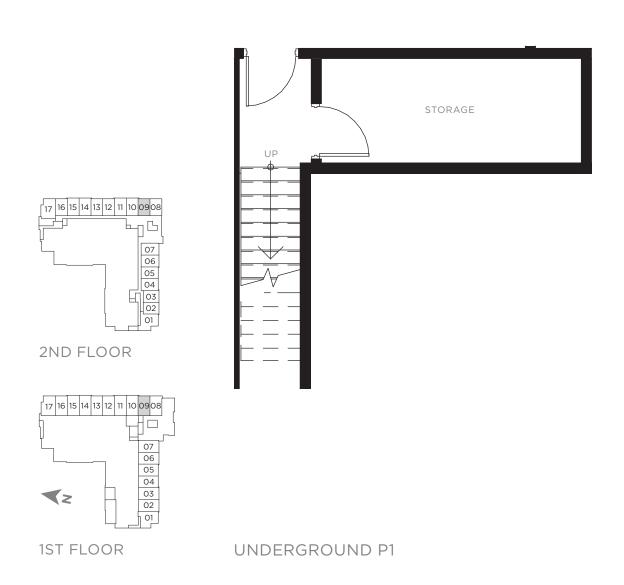

### TWO BEDROOM + DEN TOWNHOUSE TH K - BUILDING A / 1,600 SQ. FT.

UNDERGROUND P1

17 16 15 14 13 12 11 10 09 08

2ND FLOOR

1ST FLOOR

2ND FLOOR

1ST FLOOR