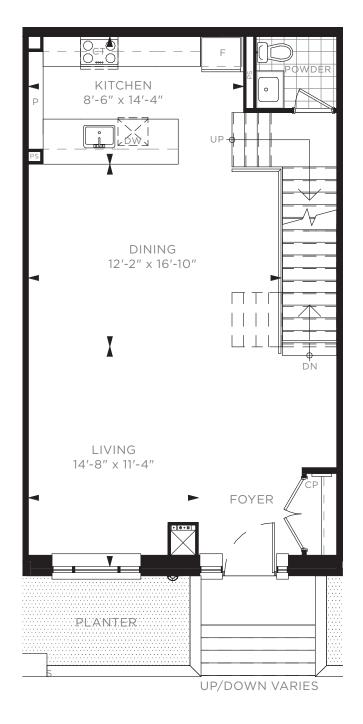

### TWO BEDROOM & DEN TOWNHOUSE TH D - BUILDING A / 1,975 SQ. FT.

17 16 15 14 13 12 11 10 09 08

1ST FLOOR

1ST FLOOR