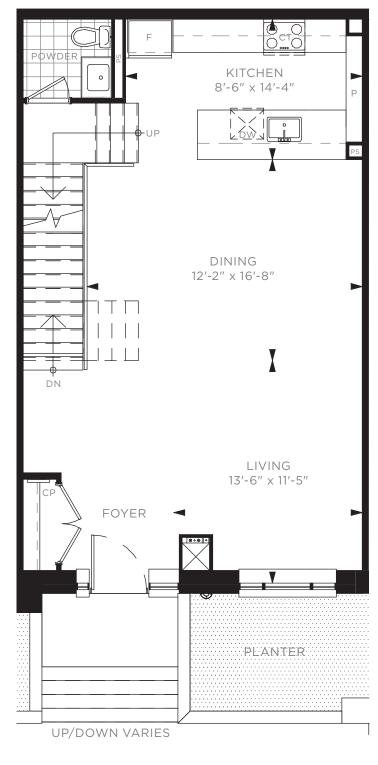

# TWO BEDROOM TOWNHOUSE TH A - BUILDING A / 1,540 SQ. FT.

2ND FLOOR

1ST FLOOR

### TWO BEDROOM TOWNHOUSE TH E - BUILDING A / 1,655 SQ. FT.

#### TWO BEDROOM TOWNHOUSE TH F - BUILDING A / 1,530 SQ. FT.

1ST FLOOR 2ND FLOOR