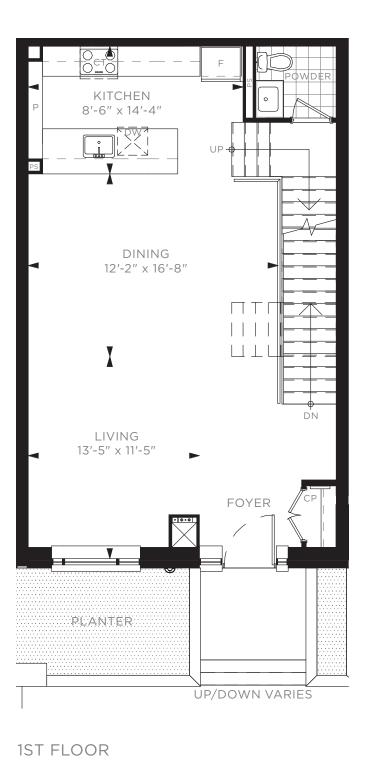

# TWO BEDROOM TOWNHOUSE TH A - BUILDING A / 1,540 SQ. FT.







2ND FLOOR



1ST FLOOR

## TWO BEDROOM + DEN TOWNHOUSE TH B - BUILDING B / 1,510 SQ. FT.



UNDERGROUND P1

25 26 27 28 29 30 31 32 33 34

2ND FLOOR

1ST FLOOR

25 26 27 28 29 30 31 32 33 34



2ND FLOOR







## TWO BEDROOM + DEN TOWNHOUSE TH C - BUILDING B / 1,510 SQ. FT.







BEDROOM
12'-1" x 8'-11"

MASTER BEDROOM
10'-6" x 11'-3"

2ND FLOOR



25 26 27 28 29 30 31 32 33 34

2ND FLOOR





### TWO BEDROOM & DEN TOWNHOUSE TH D - BUILDING A / 1,975 SQ. FT.







17 16 15 14 13 12 11 10 09 08

1ST FLOOR



### TWO BEDROOM TOWNHOUSE TH E - BUILDING A / 1,655 SQ. FT.









#### TWO BEDROOM TOWNHOUSE TH F - BUILDING A / 1,530 SQ. FT.







1ST FLOOR 2ND FLOOR



#### TWO BEDROOM TOWNHOUSE TH G - BUILDING A / 1,615 SQ. FT.







1ST FLOOR









07 06 05 04 03 02

1ST FLOOR

17 16 15 14 13 12 11 10 09 08

17 16 15 14 13 12 11 10 09 08

2ND FLOOR

UNDERGROUND P1

1ST FLOOR



# TWO BEDROOM + DEN TOWNHOUSE TH J - BUILDING A / 1,520 SQ. FT.



W.I.C. MASTER BEDROOM BEDROOM 12'-1" x 9'-8" 13'-9" x 10'-6"

2ND FLOOR



17 16 15 14 13 12 11 10 09 08





### TWO BEDROOM + DEN TOWNHOUSE TH K - BUILDING A / 1,600 SQ. FT.



UNDERGROUND P1

17 16 15 14 13 12 11 10 09 08

2ND FLOOR

1ST FLOOR



2ND FLOOR



1ST FLOOR



## TWO BEDROOM + DEN TOWNHOUSE TH L - BUILDING A / 1,545 SQ. FT.







2ND FLOOR



2ND FLOOR

17 16 15 14 13 12 11 10 09 08





## TWO BED