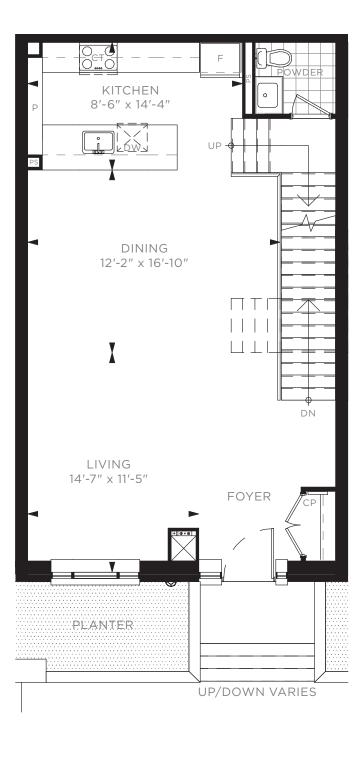

BEDROOM TOWNHOUSE TH A - BUILDING A / 1,540 SQ. FT.







2ND FLOOR



1ST FLOOR

## TWO BEDROOM + DEN TOWNHOUSE TH B - BUILDING B / 1,510 SQ. FT.



UNDERGROUND P1

25 26 27 28 29 30 31 32 33 34

2ND FLOOR

1ST FLOOR

25 26 27 28 29 30 31 32 33 34



2ND FLOOR







## TWO BEDROOM + DEN TOWNHOUSE TH C - BUILDING B / 1,510 SQ. FT.







BEDROOM
12'-1" x 8'-11"

MASTER BEDROOM
10'-6" x 11'-3"

2ND FLOOR



25 26 27 28 29 30 31 32 33 34

2ND FLOOR





### TWO BEDROOM & DEN TOWNHOUSE TH D - BUILDING A / 1,975 SQ. FT.







17 16 15 14 13 12 11 10 09 08

1ST FLOOR



### TWO BEDROOM TOWNHOUSE TH E - BUILDING A / 1,655 SQ. FT.









#### TWO BEDROOM TOWNHOUSE TH F - BUILDING A / 1,530 SQ. FT.







1ST FLOOR 2ND FLOOR



#### TWO BEDROOM TOWNHOUSE TH G - BUILDING A / 1,615 SQ. FT.







1ST FLOOR









07 06 05 04 03 02

1ST FLOOR

17 16 15 14 13 12 11 10 09 08

17 16 15 14 13 12 11 10 09 08

2ND FLOOR

UNDERGROUND P1

1ST FLOOR



# TWO BEDROOM + DEN TOWNHOUSE TH J - BUILDING A / 1,520 SQ. FT.



W.I.C. MASTER BEDROOM BEDROOM 12'-1" x 9'-8" 13'-9" x 10'-6"

2ND FLOOR



17 16 15 14 13 12 11 10 09 08





### TWO BEDROOM + DEN TOWNHOUSE TH K - BUILDING A / 1,600 SQ. FT.



UNDERGROUND P1

17 16 15 14 13 12 11 10 09 08

2ND FLOOR

1ST FLOOR



2ND FLOOR



1ST FLOOR



## TWO BEDROOM + DEN TOWNHOUSE TH L - BUILDING A / 1,545 SQ. FT.







2ND FLOOR



2ND FLOOR

17 16 15 14 13 12 11 10 09 08





## TWO BEDROOM TOWNHOUSE TH M - BUILDING A / 1,590 SQ. FT.









1ST FLOOR

UNDERGROUND P1

1ST FLOOR



## TWO BEDROOM TOWNHOUSE TH N - BUILDING A / 1,545 SQ. FT.