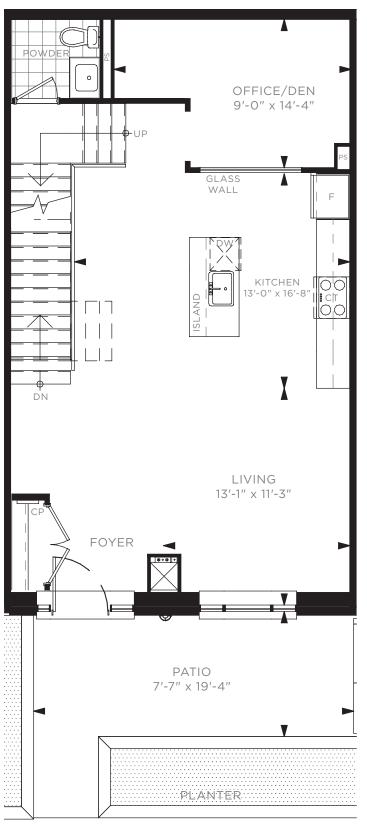

ROOM & DEN TOWNHOUSE TH D - BUILDING A / 1,975 SQ. FT.







17 16 15 14 13 12 11 10 09 08

1ST FLOOR



### TWO BEDROOM TOWNHOUSE TH E - BUILDING A / 1,655 SQ. FT.









#### TWO BEDROOM TOWNHOUSE TH F - BUILDING A / 1,530 SQ. FT.







1ST FLOOR 2ND FLOOR



#### TWO BEDROOM TOWNHOUSE TH G - BUILDING A / 1,615 SQ. FT.







1ST FLOOR









07 06 05 04 03 02

1ST FLOOR

17 16 15 14 13 12 11 10 09 08

17 16 15 14 13 12 11 10 09 08

2ND FLOOR

UNDERGROUND P1

1ST FLOOR



# TWO BEDROOM + DEN TOWNHOUSE TH J - BUILDING A / 1,520 SQ. FT.



W.I.C. MASTER BEDROOM BEDROOM 12'-1" x 9'-8" 13'-9" x 10'-6"

2ND FLOOR



17 16 15 14 13 12 11 10 09 08





### TWO BEDROOM + DEN TOWNHOUSE TH K - BUILDING A / 1,600 SQ. FT.



UNDERGROUND P1

17 16 15 14 13 12 11 10 09 08

2ND FLOOR

1ST FLOOR



2ND FLOOR



1ST FLOOR



## TWO BEDROOM + DEN TOWNHOUSE TH L - BUILDING A / 1,545 SQ. FT.







2ND FLOOR



2ND FLOOR

17 16 15 14 13 12 11 10 09 08





## TWO BEDROOM TOWNHOUSE TH M - BUILDING A / 1,590 SQ. FT.









1ST FLOOR

UNDERGROUND P1

1ST FLOOR



## TWO BEDROOM TOWNHOUSE TH N - BUILDING A / 1,545 SQ. FT.







1ST FLOOR

UNDERGROUND P1

1ST FLOOR