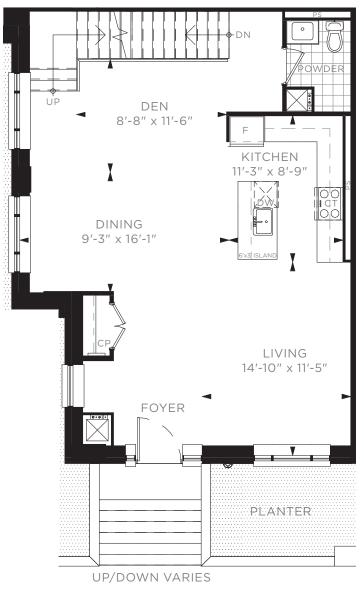

#### TWO BEDROOM TOWNHOUSE TH F - BUILDING A / 1,530 SQ. FT.

1ST FLOOR 2ND FLOOR

1ST FLOOR