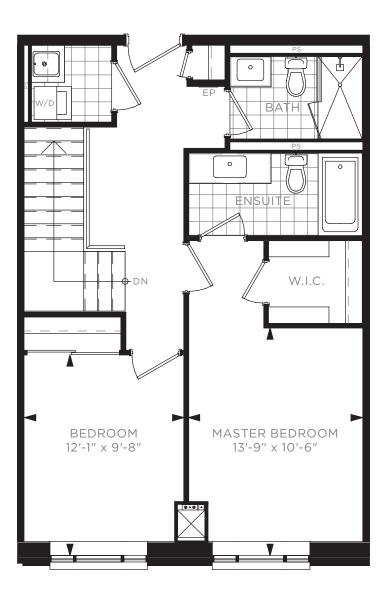

# TWO BEDROOM + DEN TOWNHOUSE TH J - BUILDING A / 1,520 SQ. FT.

W.I.C. MASTER BEDROOM BEDROOM 12'-1" x 9'-8" 13'-9" x 10'-6"

2ND FLOOR

17 16 15 14 13 12 11 10 09 08