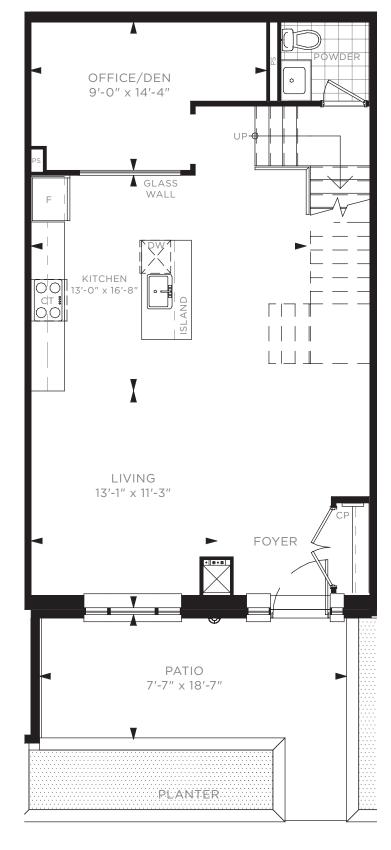

### TWO BEDROOM & DEN TOWNHOUSE TH D - BUILDING A / 1,975 SQ. FT.

17 16 15 14 13 12 11 10 09 08

1ST FLOOR