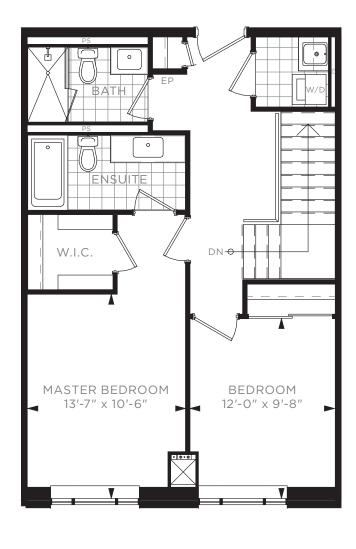

### TWO BEDROOM & DEN TOWNHOUSE TH D - BUILDING A / 1,975 SQ. FT.

17 16 15 14 13 12 11 10 09 08

1ST FLOOR

1ST FLOOR