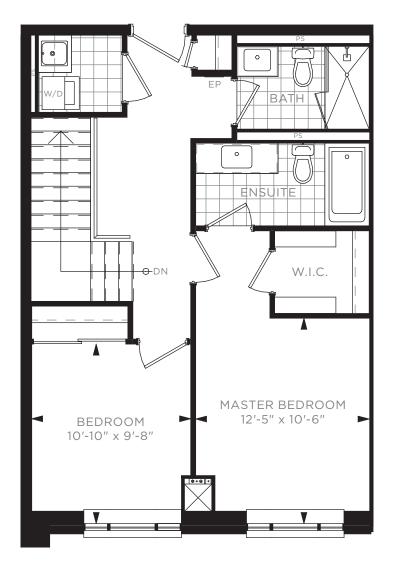

# TWO BEDROOM TOWNHOUSE TH A - BUILDING A / 1,540 SQ. FT.







2ND FLOOR



1ST FLOOR

## TWO BEDROOM + DEN TOWNHOUSE TH B - BUILDING B / 1,510 SQ. FT.



UNDERGROUND P1

25 26 27 28 29 30 31 32 33 34

2ND FLOOR

1ST FLOOR

25 26 27 28 29 30 31 32 33 34



2ND FLOOR







## TWO BEDROOM + DEN TOWNHOUSE TH C - BUILDING B / 1,510 SQ. FT.







BEDROOM
12'-1" x 8'-11"

MASTER BEDROOM
10'-6" x 11'-3"

2ND FLOOR



25 26 27 28 29 30 31 32 33 34

2ND FLOOR





### TWO BEDROOM & DEN TOWNHOUSE TH D - BUILDING A / 1,975 SQ. FT.







17 16 15 14 13 12 11 10 09 08

1ST FLOOR



### TWO BEDROOM TOWNHOUSE TH E - BUILDING A / 1,655 SQ. FT.









#### TWO BEDROOM TOWNHOUSE TH F - BUILDING A / 1,530 SQ. FT.







1ST FLOOR 2ND FLOOR



#### TWO BEDROOM TOWNHOUSE TH G - BUILDING A / 1,615 SQ. FT.







1ST FLOOR









07 06 05 04 03 02

1ST FLOOR

17 16 15 14 13 12 11 10 09 08

17 16 15 14 13 12 11 10 09 08

2ND FLOOR

UNDERGROUND P1

1ST FLOOR



# TWO BEDROOM + DEN TOWNHOUSE TH J - BUILDING A / 1,520 SQ. FT.



W.I.C. MASTER BEDROOM BEDROOM 12'-1" x 9'-8" 13'-9" x 10'-6"

2ND FLOOR



17 16 15 14 13 12 11 10 09 08





### TWO BEDROOM + DEN TOWNHOUSE TH K - BUILDING A / 1,600 SQ. FT.



UNDERGROUND P1

17 16 15 14 13 12 11 10 09 08

2ND FLOOR

1ST FLOOR



2ND FLOOR



1ST FLOOR



## TWO BEDROOM + DEN TOWNHOUSE TH L - BUILDING A / 1,545 SQ. FT.







2ND FLOOR



2ND FLOOR

17 16 15 14 13 12 11 10 09 08





## TWO BEDROOM TOWNHOUSE TH M - BUILDING A / 1,590 SQ. FT.









1ST FLOOR

UND