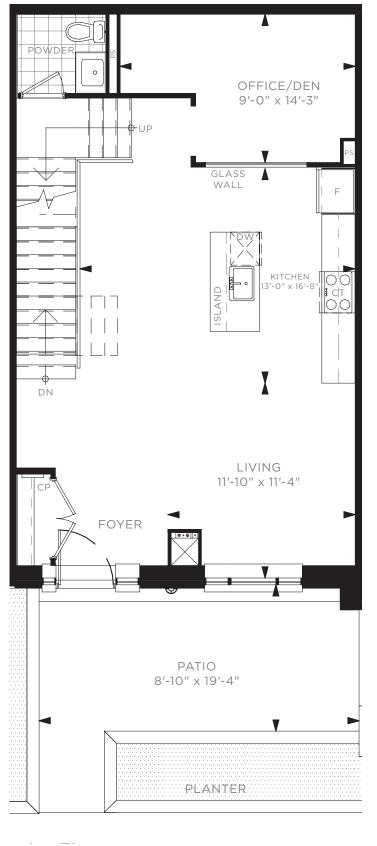

# TWO BEDROOM + DEN TOWNHOUSE TH J - BUILDING A / 1,520 SQ. FT.

W.I.C. MASTER BEDROOM BEDROOM 12'-1" x 9'-8" 13'-9" x 10'-6"

2ND FLOOR

17 16 15 14 13 12 11 10 09 08