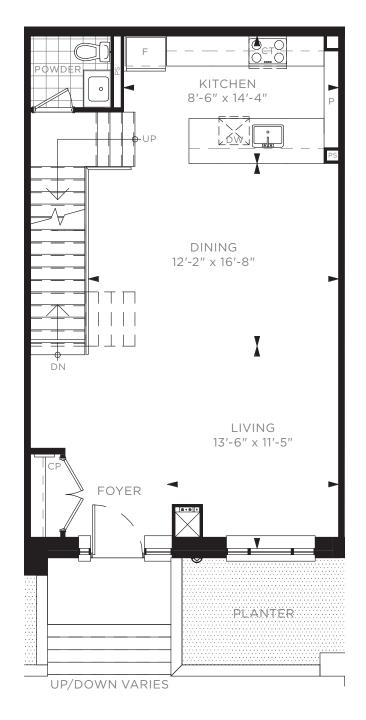

#### TWO BEDROOM TOWNHOUSE TH G - BUILDING A / 1,615 SQ. FT.

1ST FLOOR

07 06 05 04 03 02

1ST FLOOR

17 16 15 14 13 12 11 10 09 08

17 16 15 14 13 12 11 10 09 08

2ND FLOOR

UNDERGROUND P1

1ST FLOOR