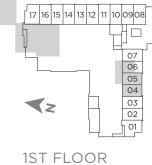

### TWO BEDROOM & DEN TOWNHOUSE TH D - BUILDING A / 1,975 SQ. FT.

17 16 15 14 13 12 11 10 09 08

1ST FLOOR

1ST FLOOR