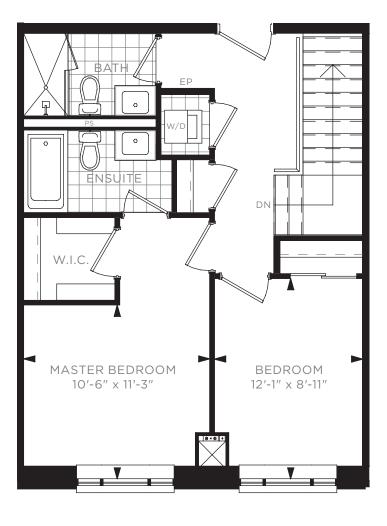

## TWO BEDROOM + DEN TOWNHOUSE TH C - BUILDING B / 1,510 SQ. FT.

BEDROOM
12'-1" x 8'-11"

MASTER BEDROOM
10'-6" x 11'-3"

2ND FLOOR

25 26 27 28 29 30 31 32 33 34

2ND FLOOR