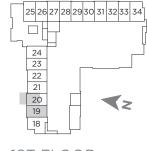

## TWO BEDROOM + DEN TOWNHOUSE TH B - BUILDING B / 1,510 SQ. FT.

UNDERGROUND P1

25 26 27 28 29 30 31 32 33 34

2ND FLOOR

1ST FLOOR

25 26 27 28 29 30 31 32 33 34

2ND FLOOR

## TWO BEDROOM + DEN TOWNHOUSE TH C - BUILDING B / 1,510 SQ. FT.

BEDROOM
12'-1" x 8'-11"

MASTER BEDROOM
10'-6" x 11'-3"

2ND FLOOR

25 26 27 28 29 30 31 32 33 34

2ND FLOOR