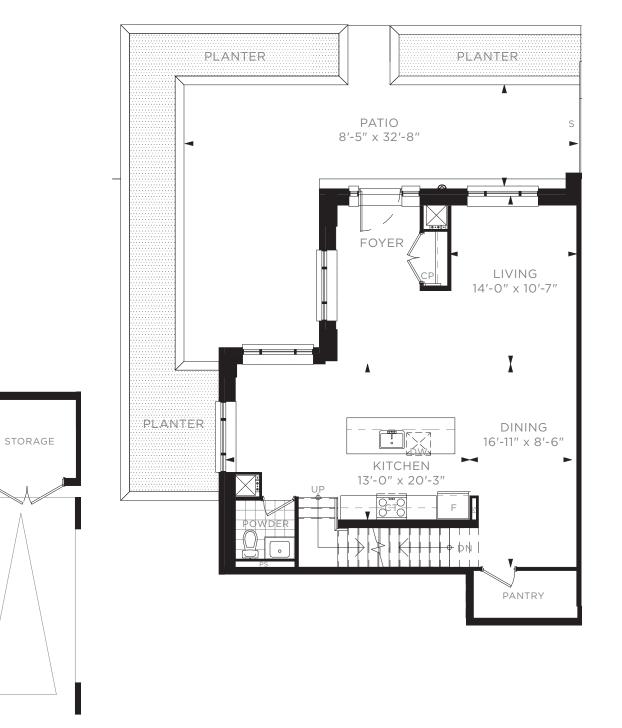

## TWO BEDROOM + DEN TOWNHOUSE TH B - BUILDING B / 1,510 SQ. FT.

UNDERGROUND P1

25 26 27 28 29 30 31 32 33 34

2ND FLOOR

1ST FLOOR

25 26 27 28 29 30 31 32 33 34

2ND FLOOR

## TWO BEDROOM + DEN TOWNHOUSE TH C - BUILDING B / 1,510 SQ. FT.

BEDROOM
12'-1" x 8'-11"

MASTER BEDROOM
10'-6" x 11'-3"

2ND FLOOR

25 26 27 28 29 30 31 32 33 34

2ND FLOOR