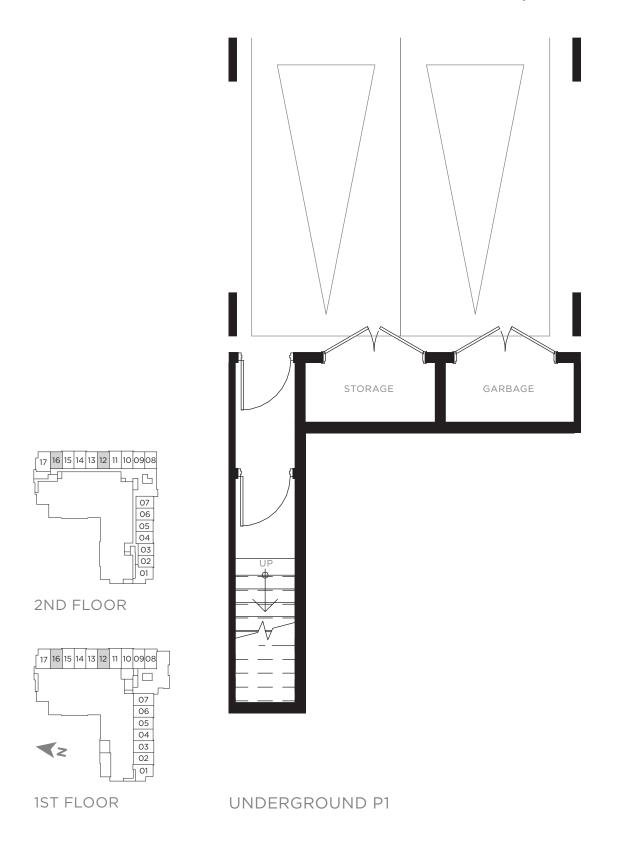

# TWO BEDROOM TOWNHOUSE TH A - BUILDING A / 1,540 SQ. FT.

2ND FLOOR

1ST FLOOR

### TWO BEDROOM & DEN TOWNHOUSE TH D - BUILDING A / 1,975 SQ. FT.

17 16 15 14 13 12 11 10 09 08

1ST FLOOR

#### TWO BEDROOM TOWNHOUSE TH G - BUILDING A / 1,615 SQ. FT.

1ST FLOOR

07 06 05 04 03 02

1ST FLOOR

17 16 15 14 13 12 11 10 09 08

17 16 15 14 13 12 11 10 09 08

2ND FLOOR

UNDERGROUND P1