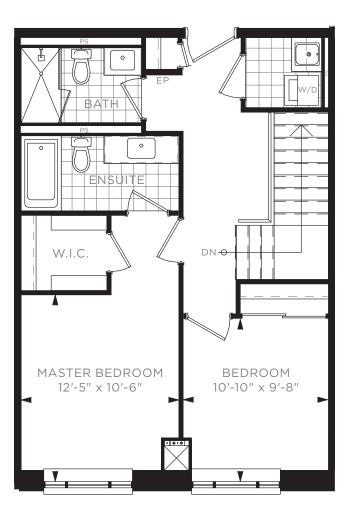

# TWO BEDROOM + DEN TOWNHOUSE TH J - BUILDING A / 1,520 SQ. FT.

W.I.C. MASTER BEDROOM BEDROOM 12'-1" x 9'-8" 13'-9" x 10'-6"

2ND FLOOR

17 16 15 14 13 12 11 10 09 08