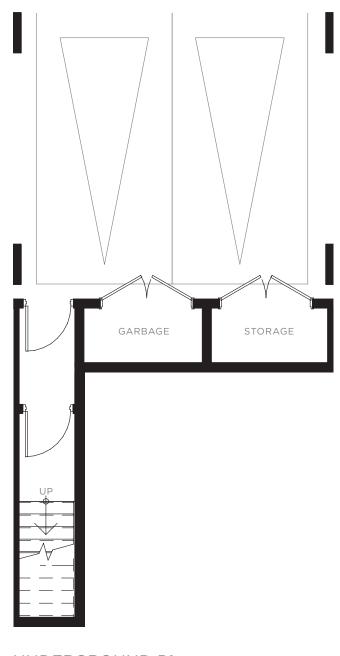

## TWO BEDROOM + DEN TOWNHOUSE TH B - BUILDING B / 1,510 SQ. FT.

UNDERGROUND P1

25 26 27 28 29 30 31 32 33 34

2ND FLOOR

1ST FLOOR

25 26 27 28 29 30 31 32 33 34

2ND FLOOR