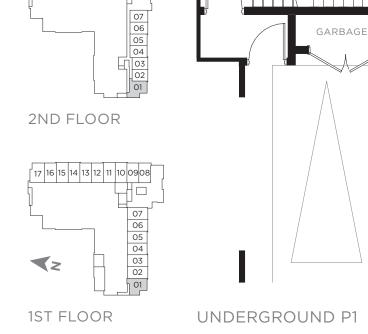

### TWO BEDROOM & DEN TOWNHOUSE TH D - BUILDING A / 1,975 SQ. FT.

17 16 15 14 13 12 11 10 09 08

1ST FLOOR

#### TWO BEDROOM TOWNHOUSE TH G - BUILDING A / 1,615 SQ. FT.

1ST FLOOR

07 06 05 04 03 02

1ST FLOOR

17 16 15 14 13 12 11 10 09 08

17 16 15 14 13 12 11 10 09 08

2ND FLOOR

UNDERGROUND P1

### TWO BEDROOM + DEN TOWNHOUSE TH K - BUILDING A / 1,600 SQ. FT.

UNDERGROUND P1

17 16 15 14 13 12 11 10 09 08

2ND FLOOR

1ST FLOOR

2ND FLOOR

1ST FLOOR