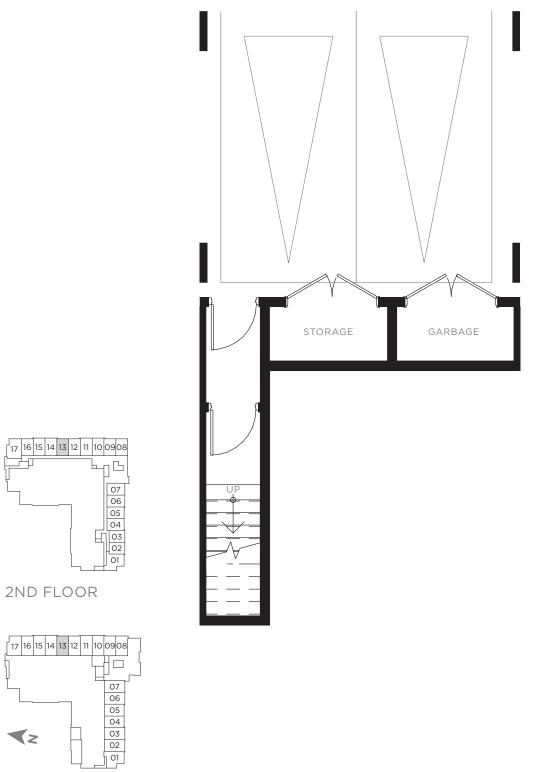

#### TWO BEDROOM TOWNHOUSE TH G - BUILDING A / 1,615 SQ. FT.

1ST FLOOR

07 06 05 04 03 02

1ST FLOOR

17 16 15 14 13 12 11 10 09 08

17 16 15 14 13 12 11 10 09 08

2ND FLOOR

UNDERGROUND P1

1ST FLOOR