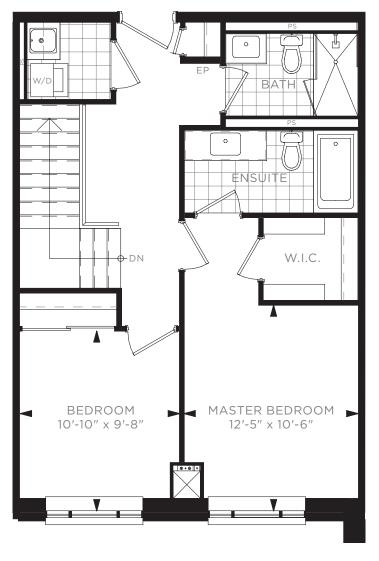

## TWO BEDROOM + DEN TOWNHOUSE TH C - BUILDING B / 1,510 SQ. FT.

BEDROOM
12'-1" x 8'-11"

MASTER BEDROOM
10'-6" x 11'-3"

2ND FLOOR

25 26 27 28 29 30 31 32 33 34

2ND FLOOR