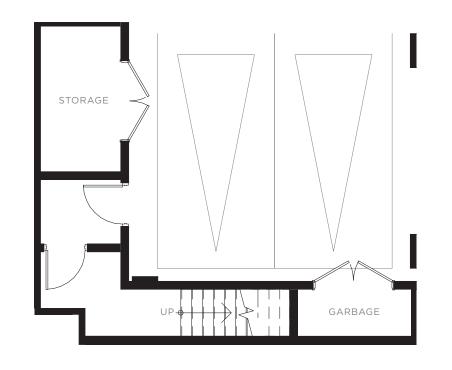

#### TWO BEDROOM TOWNHOUSE TH G - BUILDING A / 1,615 SQ. FT.

1ST FLOOR

07 06 05 04 03 02

1ST FLOOR

17 16 15 14 13 12 11 10 09 08

17 16 15 14 13 12 11 10 09 08

2ND FLOOR

UNDERGROUND P1

### TWO BEDROOM + DEN TOWNHOUSE TH K - BUILDING A / 1,600 SQ. FT.

UNDERGROUND P1

17 16 15 14 13 12 11 10 09 08

2ND FLOOR

1ST FLOOR

2ND FLOOR

1ST FLOOR

## TWO BEDROOM TOWNHOUSE TH M - BUILDING A / 1,590 SQ. FT.

1ST FLOOR

UNDERGROUND P1

1ST FLOOR

## TWO BEDROOM TOWNHOUSE TH N - BUILDING A / 1,545 SQ. FT.

1ST FLOOR

UNDERGROUND P1

1ST FLOOR