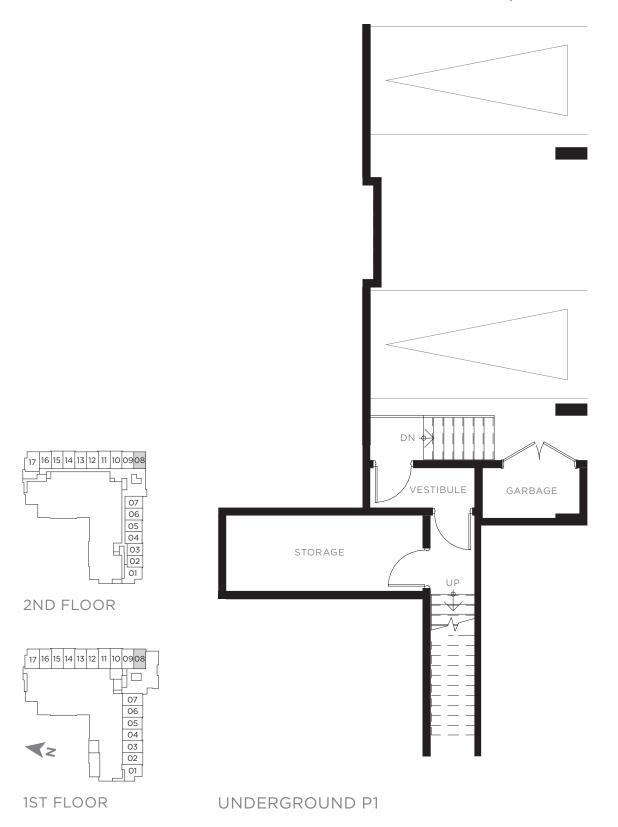

#### TWO BEDROOM TOWNHOUSE TH G - BUILDING A / 1,615 SQ. FT.

1ST FLOOR

07 06 05 04 03 02

1ST FLOOR

17 16 15 14 13 12 11 10 09 08

17 16 15 14 13 12 11 10 09 08

2ND FLOOR

UNDERGROUND P1

1ST FLOOR