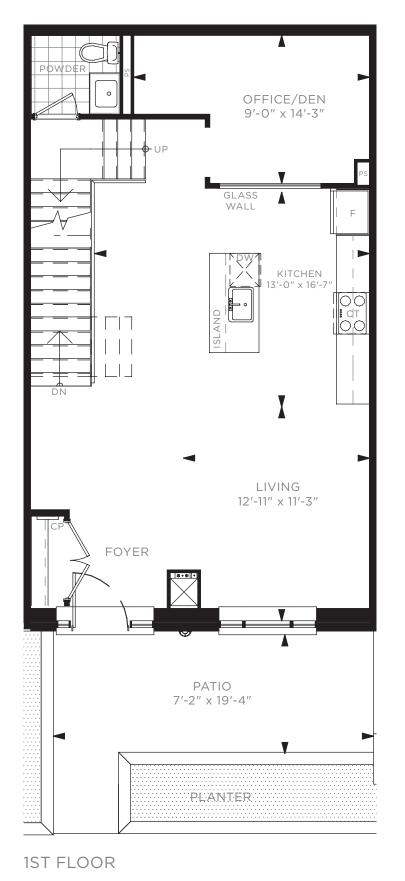

## TWO BEDROOM + DEN TOWNHOUSE TH B - BUILDING B / 1,510 SQ. FT.

UNDERGROUND P1

25 26 27 28 29 30 31 32 33 34

2ND FLOOR

1ST FLOOR

25 26 27 28 29 30 31 32 33 34

2ND FLOOR