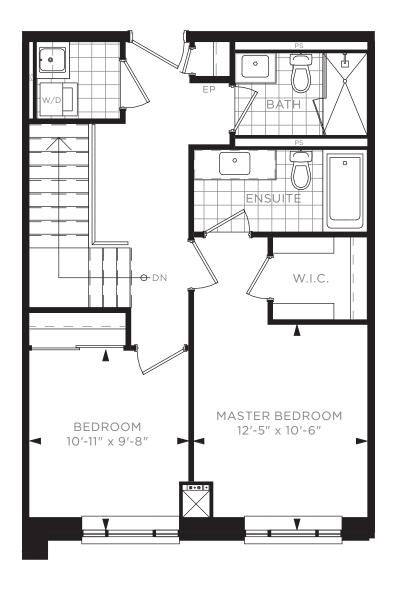

# TWO BEDROOM + DEN TOWNHOUSE TH J - BUILDING A / 1,520 SQ. FT.

W.I.C. MASTER BEDROOM BEDROOM 12'-1" x 9'-8" 13'-9" x 10'-6"

2ND FLOOR

17 16 15 14 13 12 11 10 09 08

## TWO BEDROOM + DEN TOWNHOUSE TH C - BUILDING B / 1,510 SQ. FT.

BEDROOM
12'-1" x 8'-11"

MASTER BEDROOM
10'-6" x 11'-3"

2ND FLOOR

25 26 27 28 29 30 31 32 33 34

2ND FLOOR