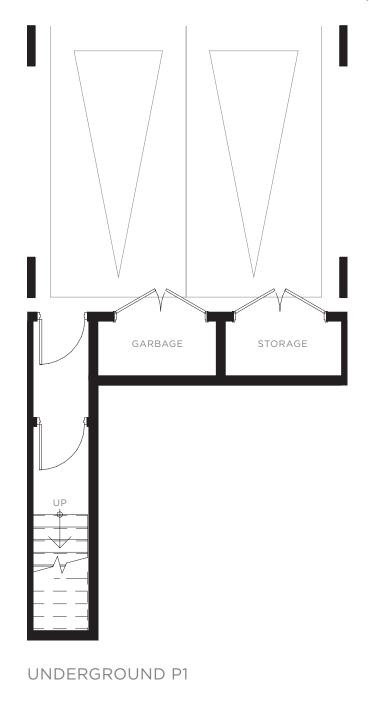

### TWO BEDROOM + DEN TOWNHOUSE TH K - BUILDING A / 1,600 SQ. FT.

UNDERGROUND P1

17 16 15 14 13 12 11 10 09 08

2ND FLOOR

1ST FLOOR

2ND FLOOR

1ST FLOOR

## TWO BEDROOM TOWNHOUSE TH M - BUILDING A / 1,590 SQ. FT.

1ST FLOOR

UNDERGROUND P1

1ST FLOOR

## TWO BEDROOM TOWNHOUSE TH N - BUILDING A / 1,545 SQ. FT.

1ST FLOOR

UNDERGROUND P1

1ST FLOOR