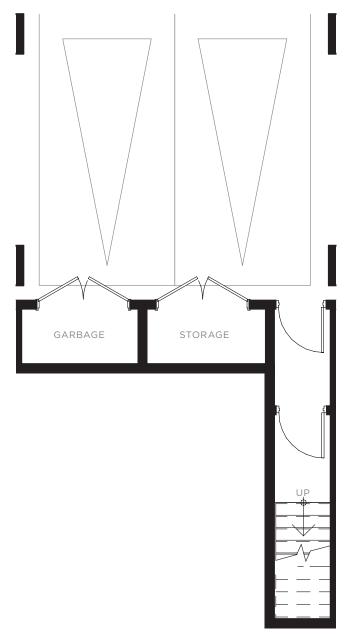

#### TWO BEDROOM TOWNHOUSE TH G - BUILDING A / 1,615 SQ. FT.

1ST FLOOR

07 06 05 04 03 02

1ST FLOOR

17 16 15 14 13 12 11 10 09 08

17 16 15 14 13 12 11 10 09 08

2ND FLOOR

UNDERGROUND P1

### TWO BEDROOM + DEN TOWNHOUSE TH K - BUILDING A / 1,600 SQ. FT.

UNDERGROUND P1

17 16 15 14 13 12 11 10 09 08

2ND FLOOR

1ST FLOOR

2ND FLOOR

1ST FLOOR

## TWO BEDROOM TOWNHOUSE TH M - BUILDING A / 1,590 SQ. FT.

1ST FLOOR

UNDERGROUND P1

1ST FLOOR

## TWO BEDROOM TOWNHOUSE TH N - BUILDING A / 1,545 SQ. FT.

1ST FLOOR

UNDERGROUND P1

1ST FLOOR