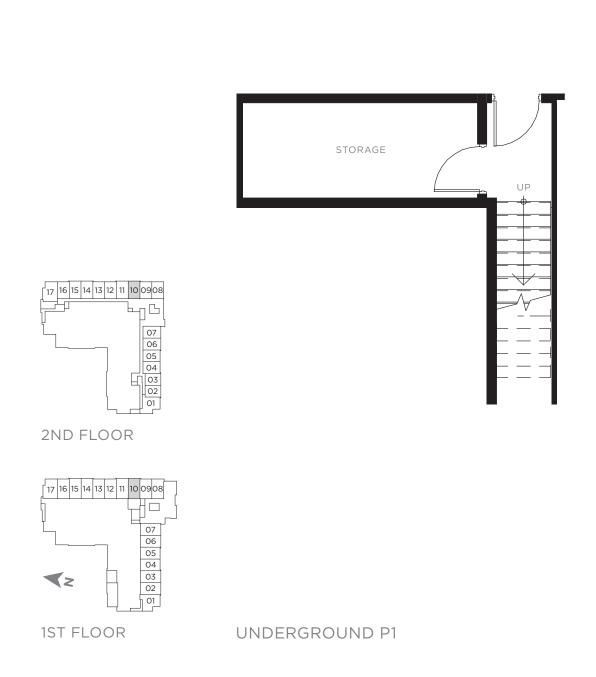

### TWO BEDROOM & DEN TOWNHOUSE TH D - BUILDING A / 1,975 SQ. FT.

17 16 15 14 13 12 11 10 09 08

1ST FLOOR

#### TWO BEDROOM TOWNHOUSE TH G - BUILDING A / 1,615 SQ. FT.

1ST FLOOR

07 06 05 04 03 02

1ST FLOOR

17 16 15 14 13 12 11 10 09 08

17 16 15 14 13 12 11 10 09 08

2ND FLOOR

UNDERGROUND P1