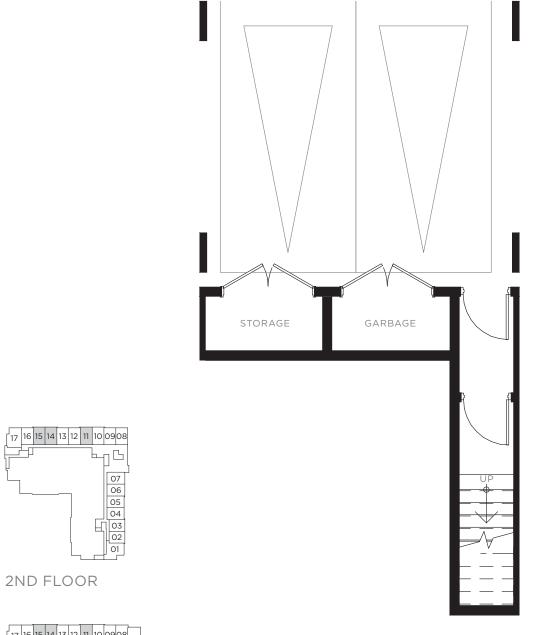

### TWO BEDROOM & DEN TOWNHOUSE TH D - BUILDING A / 1,975 SQ. FT.

17 16 15 14 13 12 11 10 09 08

1ST FLOOR

1ST FLOOR