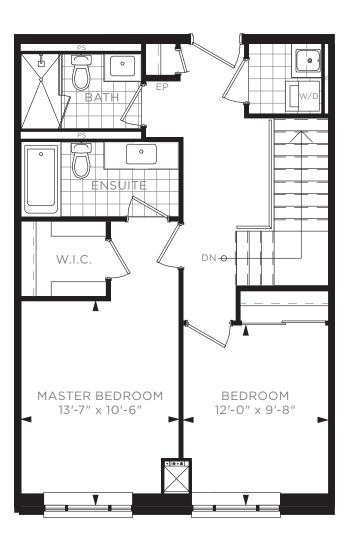

# TWO BEDROOM + DEN TOWNHOUSE TH J - BUILDING A / 1,520 SQ. FT.

W.I.C. MASTER BEDROOM BEDROOM 12'-1" x 9'-8" 13'-9" x 10'-6"

2ND FLOOR

17 16 15 14 13 12 11 10 09 08