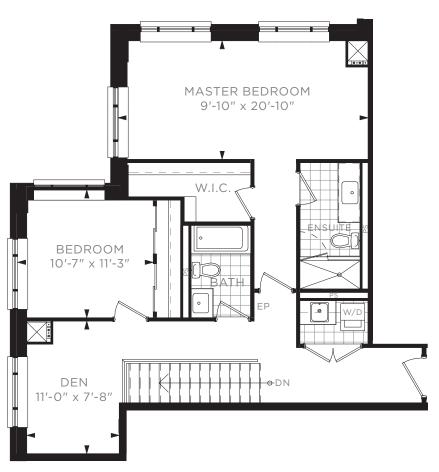

## TWO BEDROOM + DEN TOWNHOUSE TH B - BUILDING B / 1,510 SQ. FT.

UNDERGROUND P1

25 26 27 28 29 30 31 32 33 34

2ND FLOOR

1ST FLOOR

25 26 27 28 29 30 31 32 33 34

2ND FLOOR

## TWO BEDROOM + DEN TOWNHOUSE TH C - BUILDING B / 1,510 SQ. FT.

BEDROOM
12'-1" x 8'-11"

MASTER BEDROOM
10'-6" x 11'-3"

2ND FLOOR

25 26 27 28 29 30 31 32 33 34

2ND FLOOR