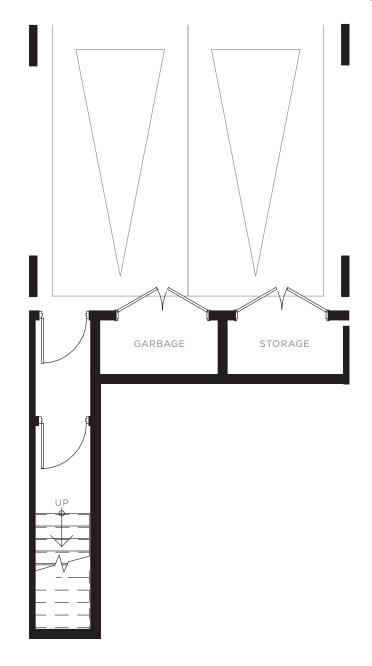

2ND FLOOR



25 26 27 28 29 30 31 32 33 34

2ND FLOOR





### TWO BEDROOM & DEN TOWNHOUSE TH D - BUILDING A / 1,975 SQ. FT.







17 16 15 14 13 12 11 10 09 08

1ST FLOOR



### TWO BEDROOM TOWNHOUSE TH E - BUILDING A / 1,655 SQ. FT.









#### TWO BEDROOM TOWNHOUSE TH F - BUILDING A / 1,530 SQ. FT.







1ST FLOOR 2ND FLOOR



#### TWO BEDROOM TOWNHOUSE TH G - BUILDING A / 1,615 SQ. FT.







1ST FLOOR









07 06 05 04 03 02

1ST FLOOR

17 16 15 14 13 12 11 10 09 08

17 16 15 14 13 12 11 10 09 08

2ND FLOOR

UNDERGROUND P1

1ST FLOOR



# TWO BEDROOM + DEN TOWNHOUSE TH J - BUILDING A / 1,520 SQ. FT.



W.I.C. MASTER BEDROOM BEDROOM 12'-1" x 9'-8" 13'-9" x 10'-6"

2ND FLOOR



17 16 15 14 13 12 11 10 09 08





### TWO BEDROOM + DEN TOWNHOUSE TH K - BUILDING A / 1,600 SQ. FT.



UNDERGROUND P1

17 16 15 14 13 12 11 10 09 08

2ND FLOOR

1ST FLOOR



2ND FLOOR



1ST FLOOR



## TWO BEDROOM + DEN TOWNHOUSE TH L - BUILDING A / 1,545 SQ. FT.







2ND FLOOR



2ND FLOOR

17 16 15 14 13 12 11 10 09 08





## TWO BEDROOM TOWNHOUSE TH M - BUILDING A / 1,590 SQ. FT.









1ST FLOOR

UNDERGROUND P1

1ST FLOOR



## TWO BEDROOM TOWNHOUSE TH N - BUILDING A / 1,545 SQ. FT.







1ST FLOOR

UNDERGROUND P1

1ST FLOOR