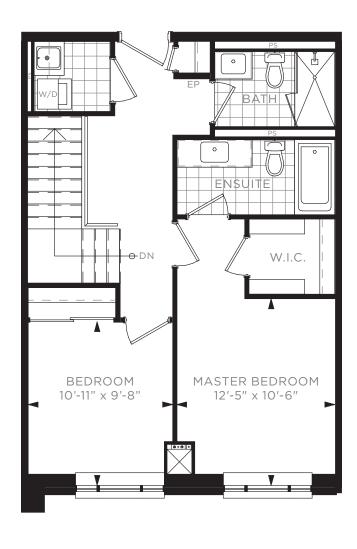

#### TWO BEDROOM TOWNHOUSE TH G - BUILDING A / 1,615 SQ. FT.

1ST FLOOR

07 06 05 04 03 02

1ST FLOOR

17 16 15 14 13 12 11 10 09 08

17 16 15 14 13 12 11 10 09 08

2ND FLOOR

UNDERGROUND P1

1ST FLOOR