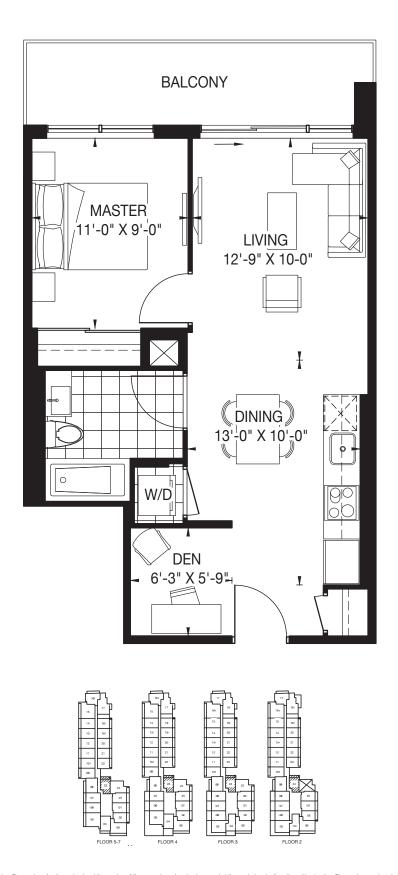

# The Oasis Collection

## OPAL

One Bedroom + Den | Living Space 498 SF | Balcony 100 SF









# OPAL (PATIO)

One Bedroom + Den | Living Space 498 SF | Patio 213 SF









## BLUSH

One Bedroom | Living Space 508 SF | Patio 215 SF









# ORCHID

One Bedroom | Living Space 522 SF | Balcony 94 SF









# PORCELAIN

One Bedroom + Den | Living Space 531 SF | Balcony 92 SF









# MOONSTONE

One Bedroom + Den | Living Space 558 SF | Balcony 223 SF





## CLOUD

 $One \ Bedroom + Flex + Living \ Space \ 581 \ SF + Balcony \ 100 \ SF$ 







## SNOW

One Bedroom + Flex | Living Space 581 SF | Balcony 100 SF









## PEARL

One Bedroom + Den | Living Space 598 SF | Balcony 98 SF







# SWAN

One Bedroom + Flex | Living Space 603 SF | Balcony 92 SF







### MAGNOLIA

One Bedroom + Flex | Living Space 615 SF | Terrace 176 SF



## SEASHELL

One Bedroom + Flex | Living Space 620 SF | Terrace 300 SF







This plan is not to scale and is subject to architectural review and revision. The number of units per level and the number of floors may be reduced or increased at the vendor's sole discretion without notice. The purchaser acknowledges that the actual unit purchased may be a reverse layout to the plan shown. All materials, specifications, details and dimensions, if any, are approximate and subject to change without notice in order to comply with building site conditions and municipal, structural, vendor and/or architectural requirements. Actual living areas may