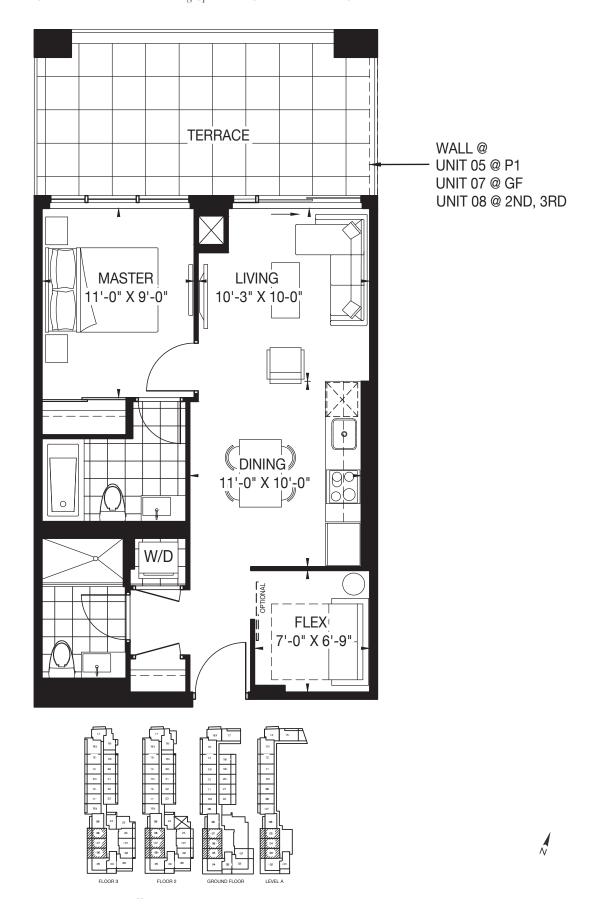

iving Space 498 SF | Balcony 100 SF









# OPAL (PATIO)

One Bedroom + Den | Living Space 498 SF | Patio 213 SF









## BLUSH

One Bedroom | Living Space 508 SF | Patio 215 SF









# ORCHID

One Bedroom | Living Space 522 SF | Balcony 94 SF









# PORCELAIN

One Bedroom + Den | Living Space 531 SF | Balcony 92 SF









# MOONSTONE

One Bedroom + Den | Living Space 558 SF | Balcony 223 SF





## CLOUD

 $One \ Bedroom + Flex + Living \ Space \ 581 \ SF + Balcony \ 100 \ SF$ 







## SNOW

One Bedroom + Flex | Living Space 581 SF | Balcony 100 SF









## PEARL

One Bedroom + Den | Living Space 598 SF | Balcony 98 SF







# SWAN

One Bedroom + Flex | Living Space 603 SF | Balcony 92 SF







### MAGNOLIA

One Bedroom + Flex | Living Space 615 SF | Terrace 176 SF



## SEASHELL

One Bedroom + Flex | Living Space 620 SF | Terrace 300 SF







This plan is not to scale and is subject to architectural review and revision. The number of units per level and the number of floors may be reduced or increased at the vendor's sole discretion without notice. The purchaser acknowledges that the actual unit purchased may be a reverse layout to the plan shown. All materials, specifications, details and dimensions, if any, are approximate and subject to change without notice in order to comply with building site conditions and municipal, structural, vendor and/or architectural requirements. Actual living areas may vary from floor area stated. Floor areas have been measured and may vary in accordance with Bulletin #22 published by the Tarion Warranty Corporation.