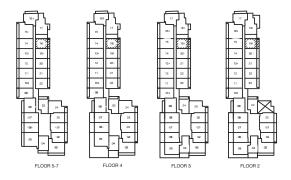

## OPAL

One Bedroom + Den | Living Space 498 SF | Balcony 100 SF

# PORCELAIN

One Bedroom + Den | Living Space 531 SF | Balcony 92 SF