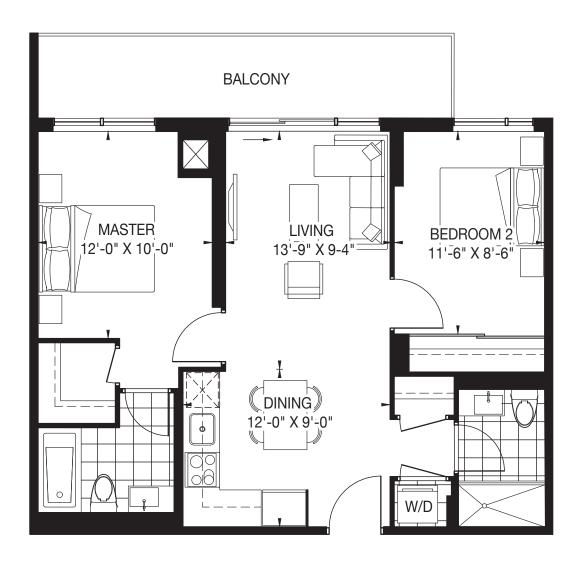

l living areas may vary from floor area stated. Floor areas have been measured and may vary in accordance with Bulletin #22 published by the Tarion Warranty Corporation. Bulkheads are not shown on this plan and may be located in areas of the Unit as required to provide venting and mechanical systems. Balconies, Terraces and Patios, if any, are exclusive use common elements shown for display purposes only and location and size are subject to change without notice. Window location, size and type may vary without notice. The length, width and directional position of the flooring are for illustration purposes only and may vary without notice. E.8.0.E.

LUMINA 60



# POLAR

Two Bedroom | Living Space 673 SF | Balcony 139 SF









# CREAM

Two Bedroom | Living Space 732 SF | Balcony 118 SF







### DIAMOND

Two Bedroom | Living Space 781 SF | Terrace 451 SF









# CHIFFON (PATIO)

Two Bedroom | Living Space 791 SF | Patio 644 SF









# LACE

Two Bedroom + Flex | Living Space 894 SF | Balcony 151 SF







## MERINGUE

Three Bedroom | Living Space 895 SF | Balcony 151 SF









# The Tower Collection

## LATTE

One Bedroom + Den | Living Space 572 SF | Balcony 99 SF







### CHIFFON

Two Bedroom | Living Space 791 SF | Balcony 168 SF





~

## SATIN

 $\textit{Two Bedroom} \; \mid \; \textit{Living Space 793 SF} \; \mid \; \textit{Balcony 61 SF}$ 







### CHAMPAGNE

Two Bedroom + Den | Living Space 852 SF | Balcony 140 SF









# CHAMPAGNE (TERRACE)

Two Bedroom + Den | Living Space 852 SF | Terrace 1186 SF