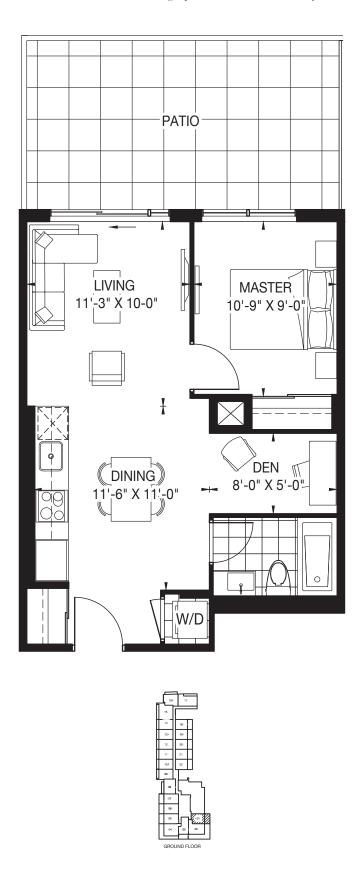

# The Oasis Collection

## OPAL

One Bedroom + Den | Living Space 498 SF | Balcony 100 SF









# OPAL (PATIO)

One Bedroom + Den | Living Space 498 SF | Patio 213 SF









## BLUSH

One Bedroom | Living Space 508 SF | Patio 215 SF









# ORCHID

One Bedroom | Living Space 522 SF | Balcony 94 SF









# PORCELAIN

One Bedroom + Den | Living Space 531 SF | Balcony 92 SF









# MOONSTONE

One Bedroom + Den | Living Space 558 SF | Balcony 223 SF





## CLOUD

 $One \ Bedroom + Flex + Living \ Space \ 581 \ SF + Balcony \ 100 \ SF$ 







## SNOW

One Bedroom + Flex | Living Space 581 SF | Balcony 100 SF









## PEARL

One Bedroom + Den | Living Space 598 SF | Balcony 98 SF







# SWAN

One Bedroom + Flex | Living Space 603 SF | Balcony 92 SF







### MAGNOLIA

One Bedroom + Flex | Living Space 615 SF | Terrace 176 SF



## SEASHELL

One Bedroom + Flex | Living Space 620 SF | Terrace 300 SF







This plan is not to scale and is subject to architectural review and revision. The number of units per level and the number of floors may be reduced or increased at the vendor's sole discretion without notice. The purchaser acknowledges that the actual unit purchased may be a reverse layout to the plan shown. All materials, speci