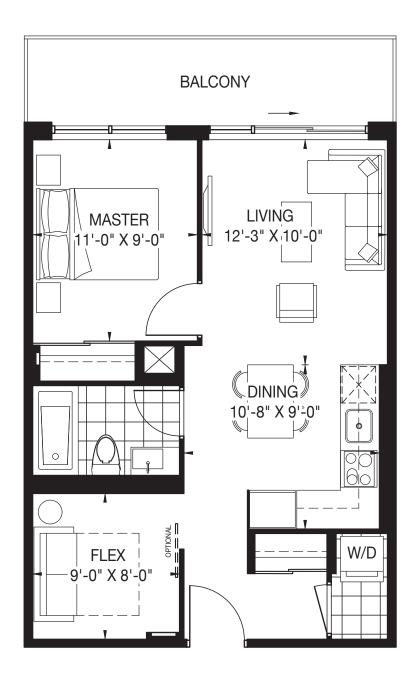

# The Oasis Collection

## OPAL

One Bedroom + Den | Living Space 498 SF | Balcony 100 SF









# OPAL (PATIO)

One Bedroom + Den | Living Space 498 SF | Patio 213 SF









## BLUSH

One Bedroom | Living Space 508 SF | Patio 215 SF









# ORCHID

One Bedroom | Living Space 522 SF | Balcony 94 SF









# PORCELAIN

One Bedroom + Den | Living Space 531 SF | Balcony 92 SF









# MOONSTONE

One Bedroom + Den | Living Space 558 SF | Balcony 223 SF





## CLOUD

 $One \ Bedroom + Flex + Living \ Space \ 581 \ SF + Balcony \ 100 \ SF$ 







## SNOW

One Bedroom + Flex | Living Space 581 SF | Balcony 100 SF









## PEARL

One Bedroom + Den | Living Space 598 SF | Balcony 98 SF







# SWAN

One Bedroom + Flex | Living Space 603 SF | Balcony 92 SF







### MAGNOLIA

One Bedroom + Flex | Living Space 615 SF | Terrace 176 SF



## SEASHELL

One Bedroom + Flex | Living Space 620 SF | Terrace 300 SF







This plan is not to scale and is subject to architectural review and revision. The number of units per level and the number of floors may be reduced or increased at the vendor's sole discretion without notice. The purchaser acknowledges that the actual unit purchased may be a reverse layout to the plan shown. All materials, specifications, details and dimensions, if any, are approximate and subject to change without notice in order to comply with building site conditions and municipal, str