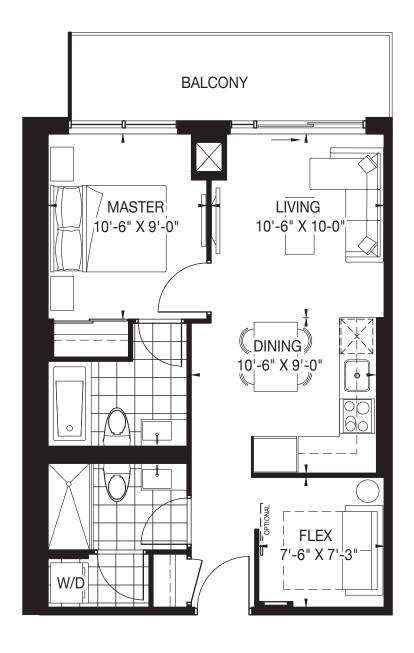

# The Oasis Collection

## OPAL

One Bedroom + Den | Living Space 498 SF | Balcony 100 SF









# OPAL (PATIO)

One Bedroom + Den | Living Space 498 SF | Patio 213 SF









## BLUSH

One Bedroom | Living Space 508 SF | Patio 215 SF









# ORCHID

One Bedroom | Living Space 522 SF | Balcony 94 SF









# PORCELAIN

One Bedroom + Den | Living Space 531 SF | Balcony 92 SF









# MOONSTONE

One Bedroom + Den | Living Space 558 SF | Balcony 223 SF





## CLOUD

 $One \ Bedroom + Flex + Living \ Space \ 581 \ SF + Balcony \ 100 \ SF$ 







## SNOW

One Bedroom + Flex | Living Space 581 SF | Balcony 100 SF









## PEARL

One Bedroom + Den | Living Space 598 SF | Balcony 98 SF







# SWAN

One Bedroom + Flex | Living Space 603 SF | Balcony 92 SF







### MAGNOLIA

One Bedroom + Flex | Living Space 615 SF | Terrace 176 SF



## SEASHELL

One Bedroom + Flex | Living Space 620 SF | Terrace 300 SF







This plan is not to scale and is subject to architectural review and revision. The number of units per level and the number of floors may be reduced or increased at the vendor's sole discretion without notice. The purchaser acknowledges that the actual unit purchased may be a reverse layout to the plan shown. All materials, specifications, details and dimensions, if any, are approximate and subject to change without notice in order to comply with building site conditions and municipal, structural, vendor and/or architectural requirements. Actual living areas may vary from floor area stated. Floor areas have been measured and may vary