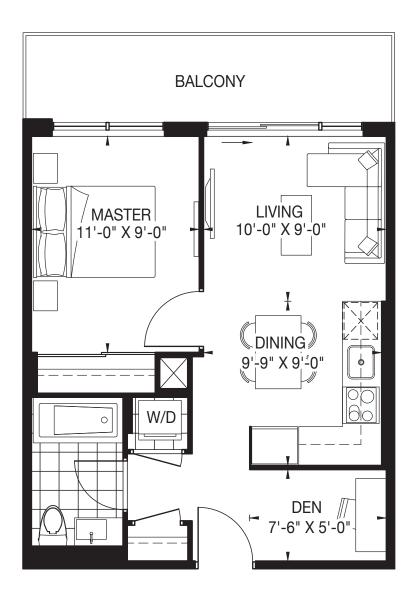

# The Oasis Collection

## OPAL

One Bedroom + Den | Living Space 498 SF | Balcony 100 SF









# OPAL (PATIO)

One Bedroom + Den | Living Space 498 SF | Patio 213 SF









## BLUSH

One Bedroom | Living Space 508 SF | Patio 215 SF









# ORCHID

One Bedroom | Living Space 522 SF | Balcony 94 SF









# PORCELAIN

One Bedroom + Den | Living Space 531 SF | Balcony 92 SF









# MOONSTONE

One Bedroom + Den | Living Space 558 SF | Balcony 223 SF





## CLOUD

 $One \ Bedroom + Flex + Living \ Space \ 581 \ SF + Balcony \ 100 \ SF$ 







## SNOW

One Bedroom + Flex | Living Space 581 SF | Balcony 100 SF









## PEARL

One Bedroom + Den | Living Space 598 SF | Balcony 98 SF







# SWAN

One Bedroom + Flex | Living Space 603 SF | Balcony 92 SF







### MAGNOLIA

One Bedroom + Flex | Living Space 615 SF | Terrace 176 SF



## SEASHELL

One Bedroom + Flex | L