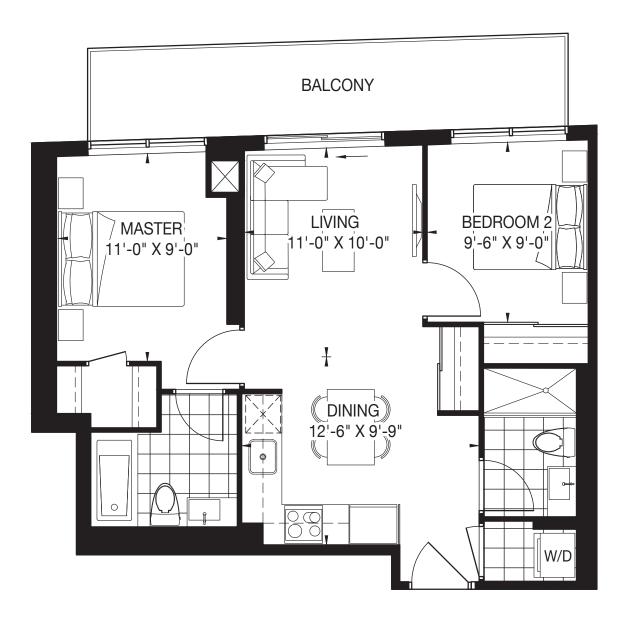

### CHIFFON

Two Bedroom | Living Space 791 SF | Balcony 168 SF

~

## SEASHELL

One Bedroom + Flex | Living Space 620 SF | Terrace 300 SF

This plan is not to scale and is subject to architectural review and revision. The number of units per level and the number of floors may be reduced or increased at the vendor's sole discretion without notice. The purchaser acknowledges that the actual unit purchased may be a reverse layout to the plan shown. All materials, specifications, details and dimensions, if any, are approximate and subject to change without notice in order to comply with building site conditions and municipal, structural, vendor and/or architectural requirements. Actual living areas may vary from floor area stated. Floor areas have been measured and may vary in accordance with Bulletin #22 published by the Tarion Warranty Corporation. Bulkheads are not shown on this plan and may be located in areas of the Unit as required to provide venting and mechanical systems. Balconies, Terraces and Patios, if any, are exclusive use common elements shown for display purposes only and location and size are subject to change without notice. Window location, size and type may vary without notice. The length, width and directional position of the flooring are for illustration purposes only and may vary without notice. E.8.0.E.