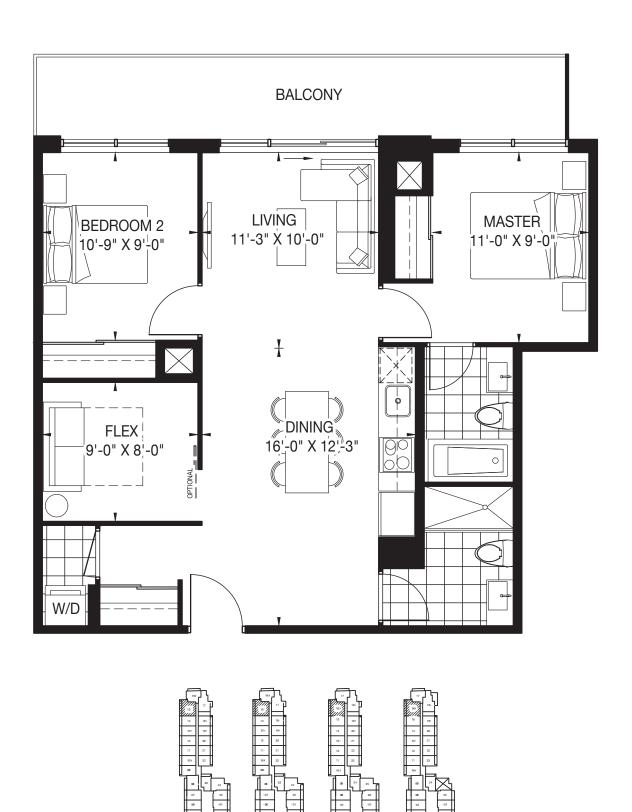

ed in areas of the Unit as required to provide venting and mechanical systems. Balconies, Terraces and Patios, if any, are exclusive use common elements shown for display purposes only and location and size are subject to change without notice. Window location, size and type may vary without notice. The length, width and directional position of the flooring are for illustration purposes only and may vary without notice. E.8.0.E.

LUMINA 60



# POLAR

Two Bedroom | Living Space 673 SF | Balcony 139 SF









# CREAM

Two Bedroom | Living Space 732 SF | Balcony 118 SF







### DIAMOND

Two Bedroom | Living Space 781 SF | Terrace 451 SF









# CHIFFON (PATIO)

Two Bedroom | Living Space 791 SF | Patio 644 SF









# LACE

Two Bedroom + Flex | Living Space 894 SF | Balcony 151 SF







## MERINGUE

Three Bedroom | Living Space 895 SF | Balcony 151 SF









# The Tower Collection

## LATTE

One Bedroom + Den | Living Space 572 SF | Balcony 99 SF







### CHIFFON

Two Bedroom | Living Space 791 SF | Balcony 168 SF





~

## SATIN

 $\textit{Two Bedroom} \; \mid \; \textit{Living Space 793 SF} \; \mid \; \textit{Balcony 61 SF}$ 







### CHAMPAGNE

Two Bedroom + Den | Living Space 852 SF | Balcony 140 SF









# CHAMPAGNE (TERRACE)

Two Bedroom + Den | Living Space 852 SF | Terrace 1186 SF