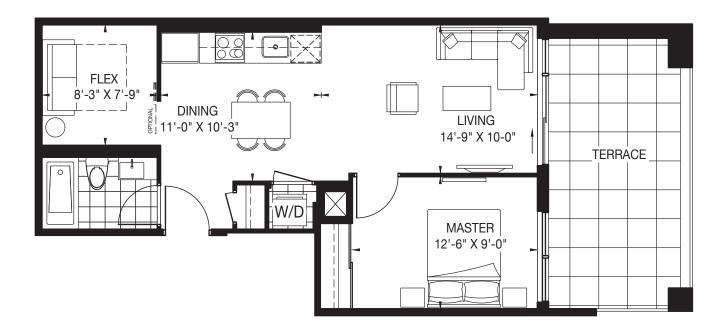

### MAGNOLIA

One Bedroom + Flex | Living Space 615 SF | Terrace 176 SF

## SEASHELL

One Bedroom + Flex | Living Space 620 SF | Terrace 300 SF

This plan is not to scale and is subject to architectural review and revision. The number of units per level and the number of floors may be reduced or increased at the vendor's sole discretion without notice. The purchaser acknowledges that the actual unit purchased may be a reverse layout to the plan shown. All materials, specifications, details and dimensions, if any, are approximate and subject to change without notice in order to comply with building site conditions and municipal, structural, vendor and/or architectural requirements. Actual living areas may vary from floor area stated. Floor areas have been measured and may vary in accordance with Bulletin #22 published by the Tarion Warranty Corporation. Bulkheads are not shown on this plan and may be located in areas of the Unit as required to provide venting and mechanical systems. Balconies, Terraces and Patios, if any, are exclusive use common elements shown for display purposes only and location and size are subject to change without notice. Window location, size and type may vary without notice. The length, width and directional position of the flooring are for illustration purposes only and may vary without notice. E.8.0.E.