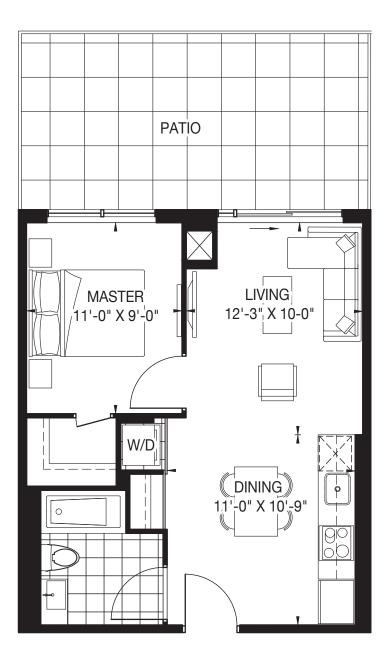

# The Oasis Collection

## OPAL

One Bedroom + Den | Living Space 498 SF | Balcony 100 SF









# OPAL (PATIO)

One Bedroom + Den | Living Space 498 SF | Patio 213 SF









## BLUSH

One Bedroom | Living Space 508 SF | Patio 215 SF









# ORCHID

One Bedroom | Living Space 522 SF | Balcony 94 SF









# PORCELAIN

One Bedroom + Den | Living Space 531 SF | Balcony 92 SF









# MOONSTONE

One Bedroom + Den | Living Space 558 SF | Balcony 223 SF





## CLOUD

 $One \ Bedroom + Flex + Living \ Space \ 581 \ SF + Balcony \ 100 \ SF$ 







## SNOW

One Bedroom + Flex | Living Space 581 SF | Balcony 100 SF









## PEARL

One Bedroom + Den | Living Space 598 SF | Balcony 98 SF







# SWAN

One Bedroom + Flex | Living Space 603 SF | Balcony 92 SF







### MAGNOLIA

One Bedroom + Flex | Living Space 615 SF | Terrace 176 SF



## SEASHELL

One Bedroom + Flex | Living Space 620 SF | Terrace 300 SF







This plan is not to scale and is subject to architectural review and revision. The number of units per le