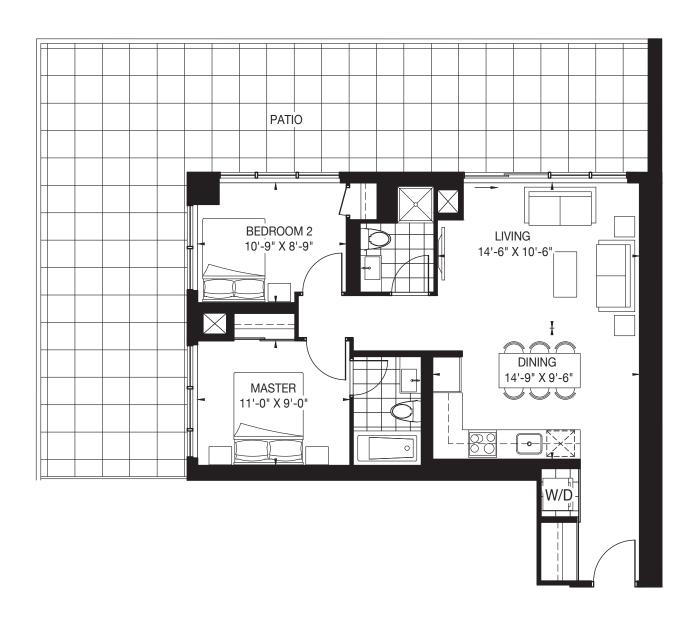

Warranty Corporation. Bulkheads are not shown on this plan and may be located in areas of the Unit as required to provide venting and mechanical systems. Balconies, Terraces and Patios, if any, are exclusive use common elements shown for display purposes only and location and size are subject to change without notice. Window location, size and type may vary without notice. The length, width and directional position of the flooring are for illustration purposes only and may vary without notice. E.8.0.E.

LUMINA 60



# POLAR

Two Bedroom | Living Space 673 SF | Balcony 139 SF









# CREAM

Two Bedroom | Living Space 732 SF | Balcony 118 SF







### DIAMOND

Two Bedroom | Living Space 781 SF | Terrace 451 SF









# CHIFFON (PATIO)

Two Bedroom | Living Space 791 SF | Patio 644 SF









# LACE

Two Bedroom + Flex | Living Space 894 SF | Balcony 151 SF







## MERINGUE

Three Bedroom | Living Space 895 SF | Balcony 151 SF









# The Tower Collection

## LATTE

One Bedroom + Den | Living Space 572 SF | Balcony 99 SF







### CHIFFON

Two Bedroom | Living Space 791 SF | Balcony 168 SF





~

## SATIN

 $\textit{Two Bedroom} \; \mid \; \textit{Living Space 793 SF} \; \mid \; \textit{Balcony 61 SF}$ 







### CHAMPAGNE

Two Bedroom + Den | Living Space 852 SF | Balcony 140 SF









# CHAMPAGNE (TERRACE)

Two Bedroom + Den | Living Space 852 SF | Terrace 1186 SF