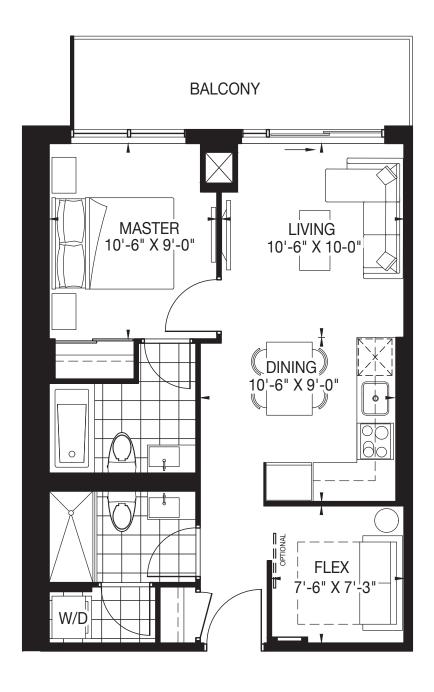

## CLOUD

 $One \ Bedroom + Flex + Living \ Space \ 581 \ SF + Balcony \ 100 \ SF$ 

## SNOW

One Bedroom + Flex | Living Space 581 SF | Balcony 100 SF