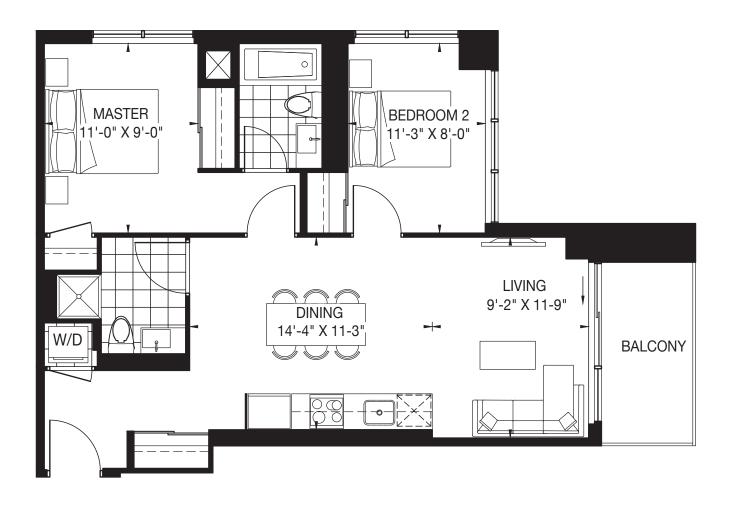

are for illustration purposes only and may vary without notice. E.8.0.E.

LUMINA 60



# POLAR

Two Bedroom | Living Space 673 SF | Balcony 139 SF









# CREAM

Two Bedroom | Living Space 732 SF | Balcony 118 SF







### DIAMOND

Two Bedroom | Living Space 781 SF | Terrace 451 SF









# CHIFFON (PATIO)

Two Bedroom | Living Space 791 SF | Patio 644 SF









# LACE

Two Bedroom + Flex | Living Space 894 SF | Balcony 151 SF







## MERINGUE

Three Bedroom | Living Space 895 SF | Balcony 151 SF









# The Tower Collection

## LATTE

One Bedroom + Den | Living Space 572 SF | Balcony 99 SF







### CHIFFON

Two Bedroom | Living Space 791 SF | Balcony 168 SF





~

## SATIN

 $\textit{Two Bedroom} \; \mid \; \textit{Living Space 793 SF} \; \mid \; \textit{Balcony 61 SF}$ 







### CHAMPAGNE

Two Bedroom + Den | Living Space 852 SF | Balcony 140 SF









# CHAMPAGNE (TERRACE)

Two Bedroom + Den | Living Space 852 SF | Terrace 1186 SF