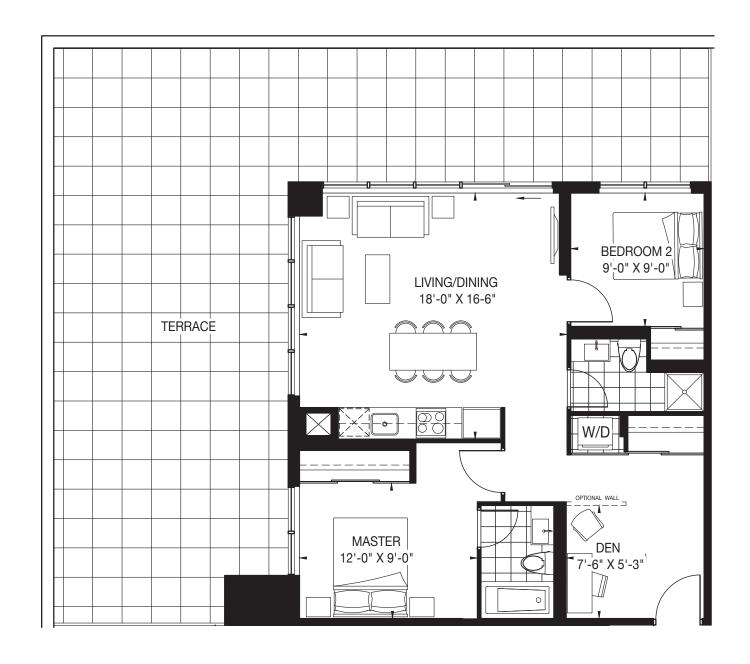

Bedroom | Living Space 732 SF | Balcony 118 SF







### DIAMOND

Two Bedroom | Living Space 781 SF | Terrace 451 SF









# CHIFFON (PATIO)

Two Bedroom | Living Space 791 SF | Patio 644 SF









# LACE

Two Bedroom + Flex | Living Space 894 SF | Balcony 151 SF







## MERINGUE

Three Bedroom | Living Space 895 SF | Balcony 151 SF









# The Tower Collection

## LATTE

One Bedroom + Den | Living Space 572 SF | Balcony 99 SF







### CHIFFON

Two Bedroom | Living Space 791 SF | Balcony 168 SF





~

## SATIN

 $\textit{Two Bedroom} \; \mid \; \textit{Living Space 793 SF} \; \mid \; \textit{Balcony 61 SF}$ 







### CHAMPAGNE

Two Bedroom + Den | Living Space 852 SF | Balcony 140 SF









# CHAMPAGNE (TERRACE)

Two Bedroom + Den | Living Space 852 SF | Terrace 1186 SF