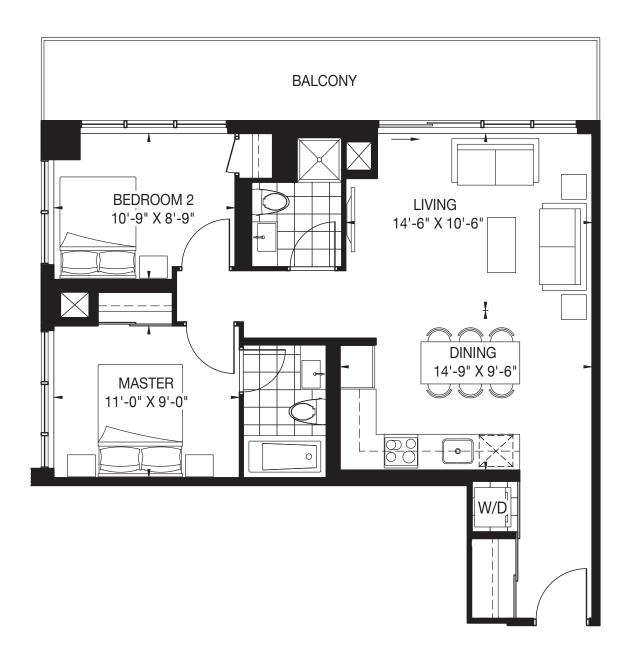

. Window location, size and type may vary without notice. The length, width and directional position of the flooring are for illustration purposes only and may vary without notice. E.8.0.E.

LUMINA 60



# POLAR

Two Bedroom | Living Space 673 SF | Balcony 139 SF









# CREAM

Two Bedroom | Living Space 732 SF | Balcony 118 SF







### DIAMOND

Two Bedroom | Living Space 781 SF | Terrace 451 SF









# CHIFFON (PATIO)

Two Bedroom | Living Space 791 SF | Patio 644 SF









# LACE

Two Bedroom + Flex | Living Space 894 SF | Balcony 151 SF







## MERINGUE

Three Bedroom | Living Space 895 SF | Balcony 151 SF









# The Tower Collection

## LATTE

One Bedroom + Den | Living Space 572 SF | Balcony 99 SF







### CHIFFON

Two Bedroom | Living Space 791 SF | Balcony 168 SF





~

## SATIN

 $\textit{Two Bedroom} \; \mid \; \textit{Living Space 793 SF} \; \mid \; \textit{Balcony 61 SF}$ 







### CHAMPAGNE

Two Bedroom + Den | Living Space 852 SF | Balcony 140 SF









# CHAMPAGNE (TERRACE)

Two Bedroom + Den | Living Space 852 SF | Terrace 1186 SF