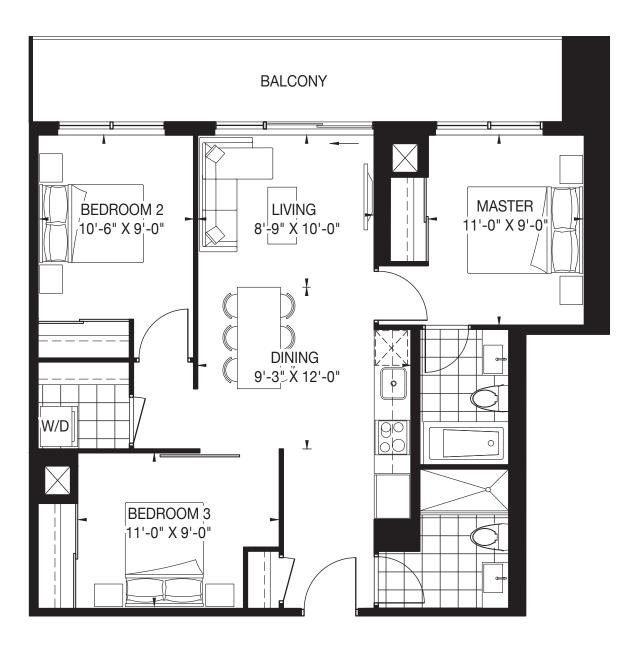

tems. Balconies, Terraces and Patios, if any, are exclusive use common elements shown for display purposes only and location and size are subject to change without notice. Window location, size and type may vary without notice. The length, width and directional position of the flooring are for illustration purposes only and may vary without notice. E.8.0.E.

LUMINA 60



# POLAR

Two Bedroom | Living Space 673 SF | Balcony 139 SF









# CREAM

Two Bedroom | Living Space 732 SF | Balcony 118 SF







### DIAMOND

Two Bedroom | Living Space 781 SF | Terrace 451 SF









# CHIFFON (PATIO)

Two Bedroom | Living Space 791 SF | Patio 644 SF









# LACE

Two Bedroom + Flex | Living Space 894 SF | Balcony 151 SF







## MERINGUE

Three Bedroom | Living Space 895 SF | Balcony 151 SF









# The Tower Collection

## LATTE

One Bedroom + Den | Living Space 572 SF | Balcony 99 SF







### CHIFFON

Two Bedroom | Living Space 791 SF | Balcony 168 SF





~

## SATIN

 $\textit{Two Bedroom} \; \mid \; \textit{Living Space 793 SF} \; \mid \; \textit{Balcony 61 SF}$ 







### CHAMPAGNE

Two Bedroom + Den | Living Space 852 SF | Balcony 140 SF









# CHAMPAGNE (TERRACE)

Two Bedroom + Den | Living Space 852 SF | Terrace 1186 SF