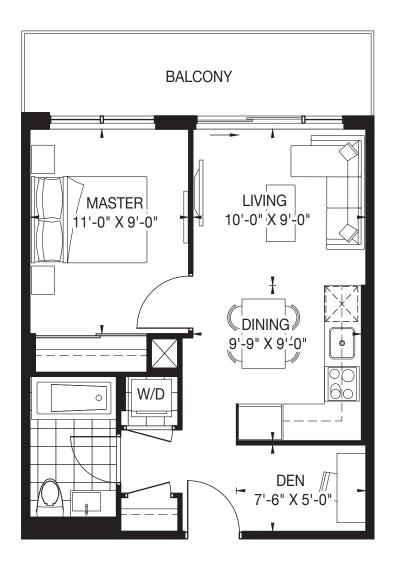

# The Oasis Collection

## OPAL

One Bedroom + Den | Living Space 498 SF | Balcony 100 SF









# OPAL (PATIO)

One Bedroom + Den | Living Space 498 SF | Patio 213 SF









## BLUSH

One Bedroom | Living Space 508 SF | Patio 215 SF









# ORCHID

One Bedroom | Living Space 522 SF | Balcony 94 SF









# PORCELAIN

One Bedroom + Den | Living Space 531 SF | Balcony 92 SF









# MOONSTONE

One Bedroom + Den | Living Space 558 SF | Balcony 223 SF





## CLOUD

 $One \ Bedroom + Flex + Living \ Space \ 581 \ SF + Balcony \ 100 \ SF$ 







## SNOW

One Bedroom + Flex | Living Space 581 SF | Balcony 100 SF









## PEARL

One Bedroom + Den | Living Space 598 SF | Balcony 98 SF







# SWAN

One Bedroom + Flex | Living Space 603 SF | Balcony 92 SF







### MAGNOLIA

One Bedroom + Flex | Living Space 615 SF | Terrace 176 SF



## SEASHELL

One Bedroom + Flex | Living Space 620 SF | Terrace 300 SF







This plan is not to scale and is subject to architectural review and revision. The number of units per level and the number of floors may be reduced or increased at the vendor's sole discretion without notice. The purchaser acknowledges that the actual