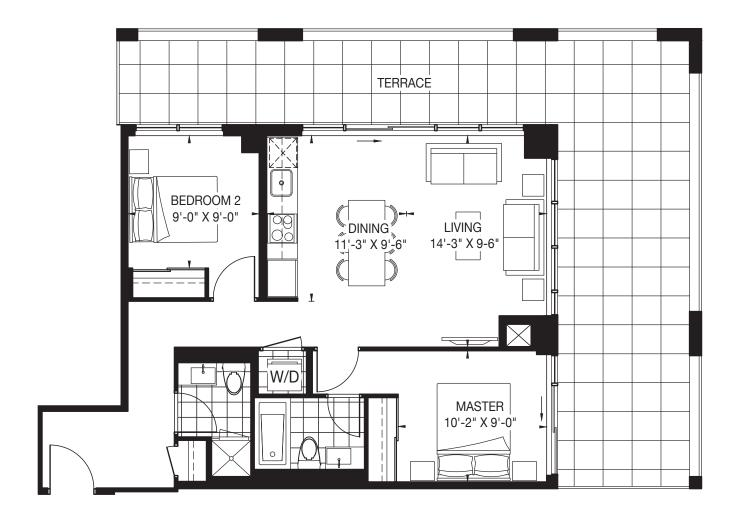

easured and may vary in accordance with Bulletin #22 published by the Tarion Warranty Corporation. Bulkheads are not shown on this plan and may be located in areas of the Unit as required to provide venting and mechanical systems. Balconies, Terraces and Patios, if any, are exclusive use common elements shown for display purposes only and location and size are subject to change without notice. Window location, size and type may vary without notice. The length, width and directional position of the flooring are for illustration purposes only and may vary without notice. E.8.0.E.

LUMINA 60



# POLAR

Two Bedroom | Living Space 673 SF | Balcony 139 SF









# CREAM

Two Bedroom | Living Space 732 SF | Balcony 118 SF







### DIAMOND

Two Bedroom | Living Space 781 SF | Terrace 451 SF









# CHIFFON (PATIO)

Two Bedroom | Living Space 791 SF | Patio 644 SF









# LACE

Two Bedroom + Flex | Living Space 894 SF | Balcony 151 SF







## MERINGUE

Three Bedroom | Living Space 895 SF | Balcony 151 SF









# The Tower Collection

## LATTE

One Bedroom + Den | Living Space 572 SF | Balcony 99 SF







### CHIFFON

Two Bedroom | Living Space 791 SF | Balcony 168 SF





~

## SATIN

 $\textit{Two Bedroom} \; \mid \; \textit{Living Space 793 SF} \; \mid \; \textit{Balcony 61 SF}$ 







### CHAMPAGNE

Two Bedroom + Den | Living Space 852 SF | Balcony 140 SF









# CHAMPAGNE (TERRACE)

Two Bedroom + Den | Living Space 852 SF | Terrace 1186 SF