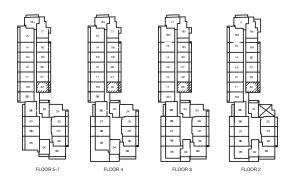

# The Oasis Collection

## OPAL

One Bedroom + Den | Living Space 498 SF | Balcony 100 SF









# OPAL (PATIO)

One Bedroom + Den | Living Space 498 SF | Patio 213 SF









## BLUSH

One Bedroom | Living Space 508 SF | Patio 215 SF









# ORCHID

One Bedroom | Living Space 522 SF | Balcony 94 SF









# PORCELAIN

One Bedroom + Den | Living Space 531 SF | Balcony 92 SF









# MOONSTONE

One Bedroom + Den | Living Space 558 SF | Balcony 223 SF





## CLOUD

 $One \ Bedroom + Flex + Living \ Space \ 581 \ SF + Balcony \ 100 \ SF$ 







## SNOW

One Bedroom + Flex | Living Space 581 SF | Balcony 100 SF









## PEARL

One Bedroom + Den | Living Space 598 SF | Balcony 98 SF







# SWAN

One Bedroom + Flex | Living Space 603 SF | Balcony 92 SF







### MAGNOLIA

One Bedroom + Flex | Living Space 615 SF | Terrace 176 SF



## SEASHELL

One Bedroom + Flex | Living Space 620 SF | Terrace 300 SF







This plan is not to scale and is subject to architectural review and revision. The number of units per level and the number of floors may be reduced or increased at the vendor's sole discretion without notice. The purchaser acknowledges that the actual u