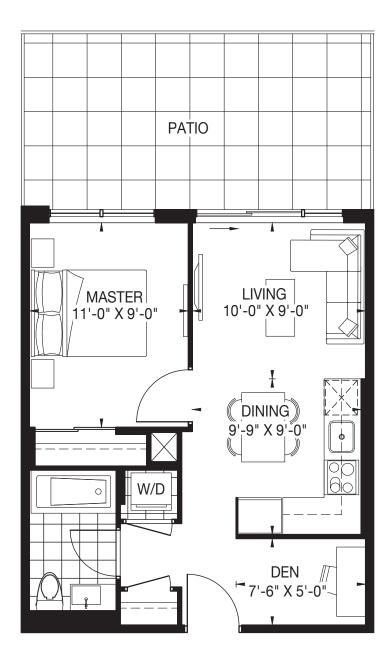

# The Oasis Collection

## OPAL

One Bedroom + Den | Living Space 498 SF | Balcony 100 SF









# OPAL (PATIO)

One Bedroom + Den | Living Space 498 SF | Patio 213 SF









## BLUSH

One Bedroom | Living Space 508 SF | Patio 215 SF









# ORCHID

One Bedroom | Living Space 522 SF | Balcony 94 SF









# PORCELAIN

One Bedroom + Den | Living Space 531 SF | Balcony 92 SF









# MOONSTONE

One Bedroom + Den | Living Space 558 SF | Balcony 223 SF





## CLOUD

 $One \ Bedroom + Flex + Living \ Space \ 581 \ SF + Balcony \ 100 \ SF$ 







## SNOW

One Bedroom + Flex | Living Space 581 SF | Balcony 100 SF









## PEARL

One Bedroom + Den | Living Space 598 SF | Balcony 98 SF







# SWAN

One Bedroom + Flex | Living Space 603 SF | Balcony 92 SF







### MAGNOLIA

One Bedroom + Flex | Living Space 615 SF | Terrace 176 SF



## SEASHELL

One Bedroom + Flex | Living Space 620 SF | Terrace 300 SF







This plan is not to scale and is subj