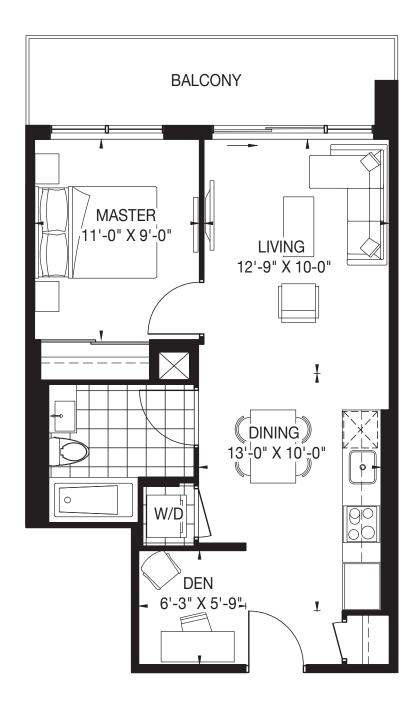

urposes only and location and size are subject to change without notice. Window location, size and type may vary without notice. The length, width and directional position of the flooring are for illustration purposes only and may vary without notice. E.8.0.E.

LUMINA 60



# POLAR

Two Bedroom | Living Space 673 SF | Balcony 139 SF









# CREAM

Two Bedroom | Living Space 732 SF | Balcony 118 SF







### DIAMOND

Two Bedroom | Living Space 781 SF | Terrace 451 SF









# CHIFFON (PATIO)

Two Bedroom | Living Space 791 SF | Patio 644 SF









# LACE

Two Bedroom + Flex | Living Space 894 SF | Balcony 151 SF







## MERINGUE

Three Bedroom | Living Space 895 SF | Balcony 151 SF









# The Tower Collection

## LATTE

One Bedroom + Den | Living Space 572 SF | Balcony 99 SF







### CHIFFON

Two Bedroom | Living Space 791 SF | Balcony 168 SF





~

## SATIN

 $\textit{Two Bedroom} \; \mid \; \textit{Living Space 793 SF} \; \mid \; \textit{Balcony 61 SF}$ 







### CHAMPAGNE

Two Bedroom + Den | Living Space 852 SF | Balcony 140 SF









# CHAMPAGNE (TERRACE)

Two Bedroom + Den | Living Space 852 SF | Terrace 1186 SF