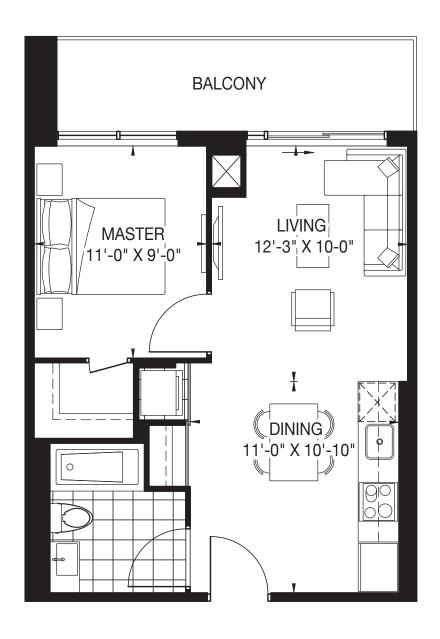

# The Oasis Collection

## OPAL

One Bedroom + Den | Living Space 498 SF | Balcony 100 SF









# OPAL (PATIO)

One Bedroom + Den | Living Space 498 SF | Patio 213 SF









## BLUSH

One Bedroom | Living Space 508 SF | Patio 215 SF









# ORCHID

One Bedroom | Living Space 522 SF | Balcony 94 SF









# PORCELAIN

One Bedroom + Den | Living Space 531 SF | Balcony 92 SF









# MOONSTONE

One Bedroom + Den | Living Space 558 SF | Balcony 223 SF





## CLOUD

 $One \ Bedroom + Flex + Living \ Space \ 581 \ SF + Balcony \ 100 \ SF$ 







## SNOW

One Bedroom + Flex | Living Space 581 SF | Balcony 100 SF









## PEARL

One Bedroom + Den | Living Space 598 SF | Balcony 98 SF







# SWAN

One Bedroom + Flex | Living Space 603 SF | Balcony 92 SF







### MAGNOLIA

One Bedroom + Flex | Living Space 615 SF | Terrace 176 SF



## SEASHELL

One Bedroom + Flex | Living Space 620 SF | Terrace 300 SF







This plan is not to scale and is subject to architectural review and revision. The number of units per level and the number of floors may be reduced or increased at the vendo