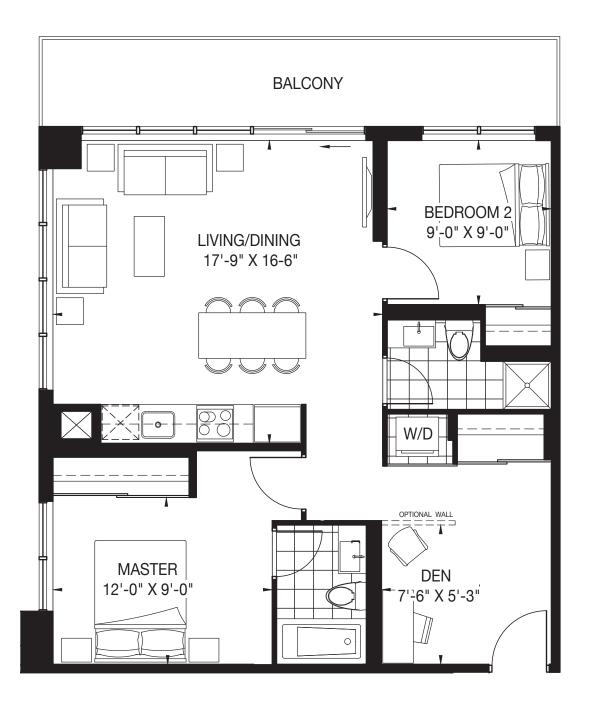

A 60



# POLAR

Two Bedroom | Living Space 673 SF | Balcony 139 SF









# CREAM

Two Bedroom | Living Space 732 SF | Balcony 118 SF







### DIAMOND

Two Bedroom | Living Space 781 SF | Terrace 451 SF









# CHIFFON (PATIO)

Two Bedroom | Living Space 791 SF | Patio 644 SF









# LACE

Two Bedroom + Flex | Living Space 894 SF | Balcony 151 SF







## MERINGUE

Three Bedroom | Living Space 895 SF | Balcony 151 SF









# The Tower Collection

## LATTE

One Bedroom + Den | Living Space 572 SF | Balcony 99 SF







### CHIFFON

Two Bedroom | Living Space 791 SF | Balcony 168 SF





~

## SATIN

 $\textit{Two Bedroom} \; \mid \; \textit{Living Space 793 SF} \; \mid \; \textit{Balcony 61 SF}$ 







### CHAMPAGNE

Two Bedroom + Den | Living Space 852 SF | Balcony 140 SF









# CHAMPAGNE (TERRACE)

Two Bedroom + Den | Living Space 852 SF | Terrace 1186 SF