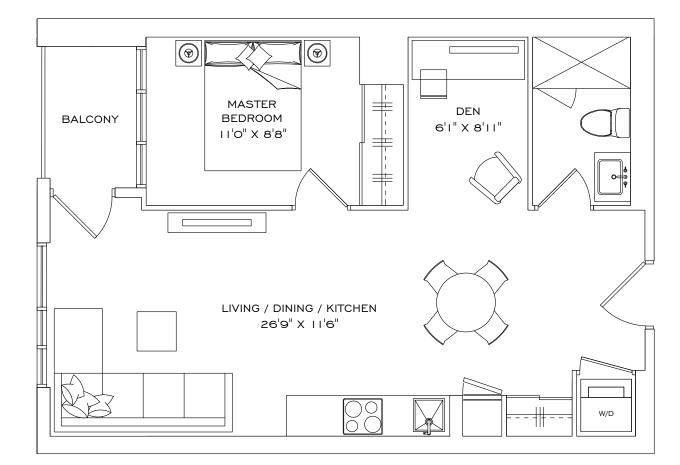

# IA+D

#### I Bedroom + Den, I Bathroom, I Terrace

INDOOR LIVING SPACE  $569 \text{ fT}^2$ OUTDOOR LIVING IIO  $\text{FT}^2$ TOTAL LIVING SPACE  $679 \text{ FT}^2$ 

#### FLOOR 2