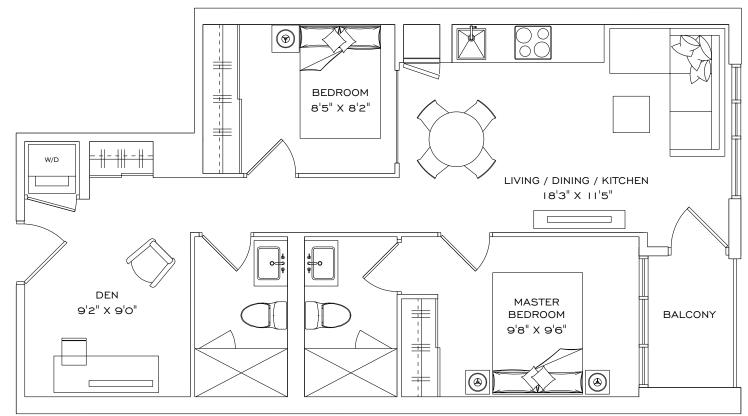

# FLOOR 2 BEDROOM 18'9" X 16'2" FLOOR 3 BALCONY **in** LIVING / DINING / KITCHEN 22'4" X 18'3" FLOOR 5 & 6 **TE**ST **(** MASTER BEDROOM 8'5" X 10'1"