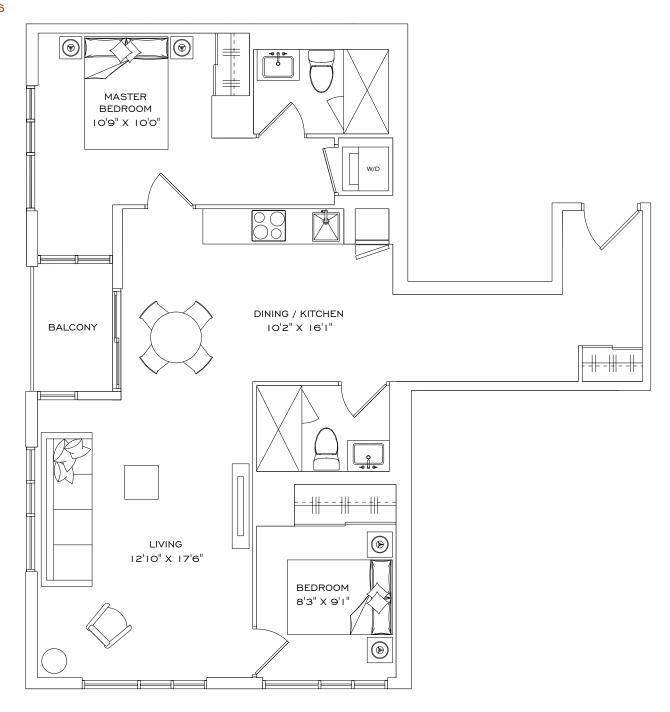

# IA+D

#### I Bedroom + Den, I Bathroom, I Terrace

INDOOR LIVING SPACE  $569 \text{ fT}^2$ OUTDOOR LIVING IIO  $\text{FT}^2$ TOTAL LIVING SPACE  $679 \text{ FT}^2$ 

#### FLOOR 2