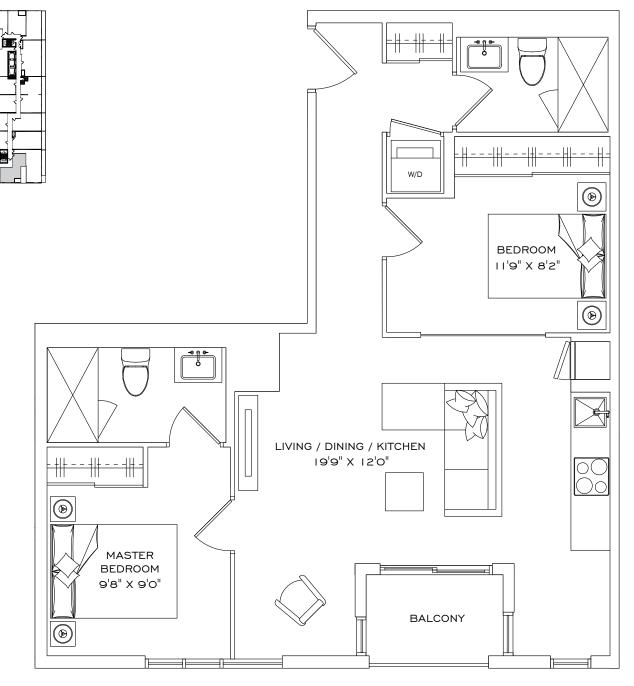

# IC

#### I BEDROOM, I BATHROOM, I BALCONY

INDOOR LIVING SPACE 615 FT<sup>2</sup>
OUTDOOR LIVING 35 FT<sup>2</sup>
TOTAL LIVING SPACE 650 FT<sup>2</sup>

#### FLOOR 2