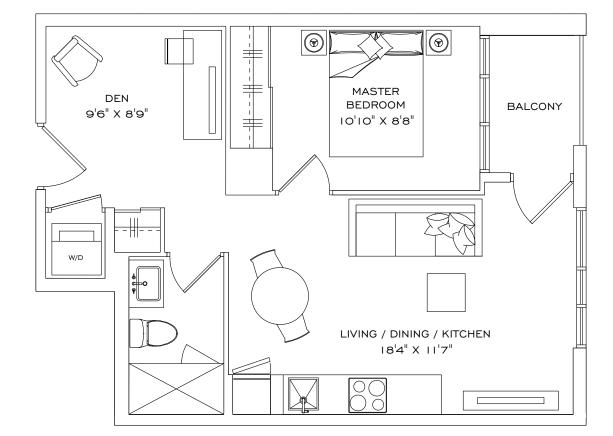

# IA+D

#### I Bedroom + Den, I Bathroom, I Terrace

INDOOR LIVING SPACE  $569 \text{ fT}^2$ OUTDOOR LIVING IIO  $\text{FT}^2$ TOTAL LIVING SPACE  $679 \text{ FT}^2$ 

#### FLOOR 2