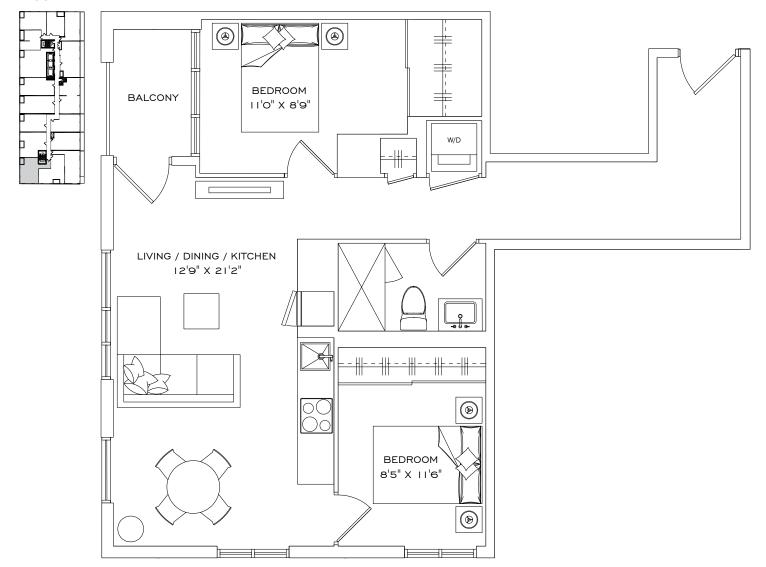

# 2A

#### 2 Bedroom + Optional Den, 2 Bathroom, I Terrace

INDOOR LIVING SPACE 986 FT<sup>2</sup>
OUTDOOR LIVING 415 FT<sup>2</sup>
TOTAL LIVING SPACE 1,401 FT<sup>2</sup>

#### FLOOR 2