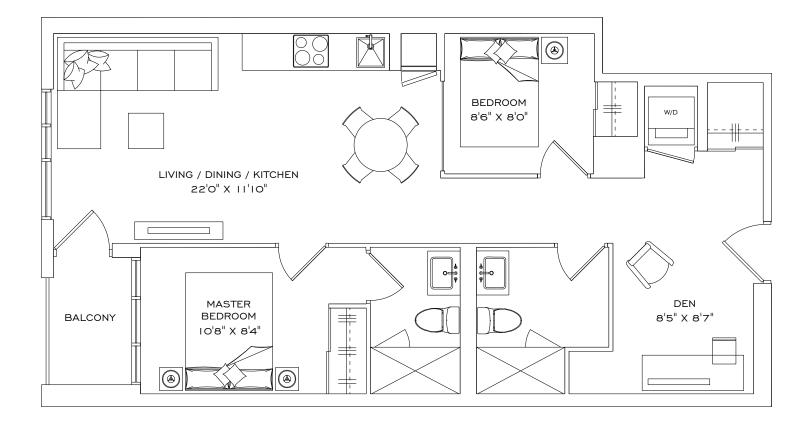

# 2A

#### 2 Bedroom + Optional Den, 2 Bathroom, I Terrace

INDOOR LIVING SPACE 986 FT<sup>2</sup>
OUTDOOR LIVING 415 FT<sup>2</sup>
TOTAL LIVING SPACE 1,401 FT<sup>2</sup>

#### FLOOR 2