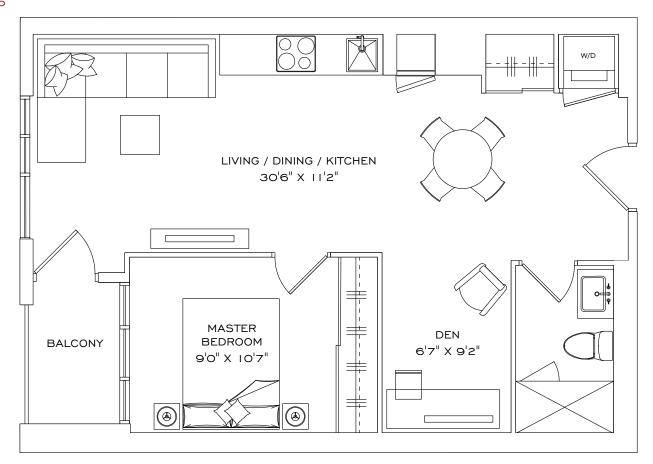

# IA+D

#### I Bedroom + Den, I Bathroom, I Terrace

INDOOR LIVING SPACE  $569 \text{ fT}^2$ OUTDOOR LIVING IIO  $\text{FT}^2$ TOTAL LIVING SPACE  $679 \text{ FT}^2$ 

#### FLOOR 2