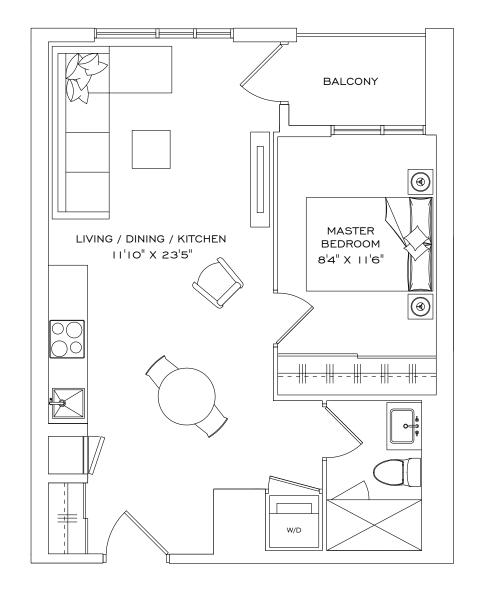

# IA+D

#### I Bedroom + Den, I Bathroom, I Terrace

INDOOR LIVING SPACE  $569 \text{ fT}^2$ OUTDOOR LIVING IIO  $\text{FT}^2$ TOTAL LIVING SPACE  $679 \text{ FT}^2$ 

#### FLOOR 2