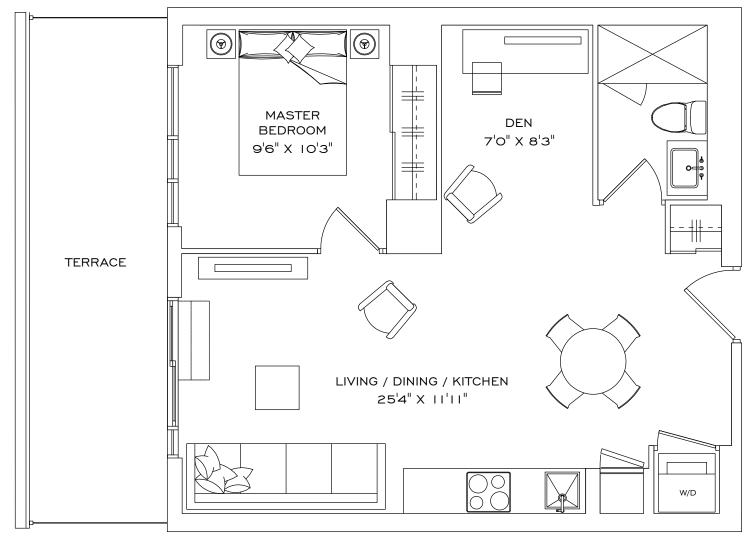

# IA+D

#### I Bedroom + Den, I Bathroom, I Terrace

INDOOR LIVING SPACE  $569 \text{ fT}^2$ OUTDOOR LIVING IIO  $\text{FT}^2$ TOTAL LIVING SPACE  $679 \text{ FT}^2$ 

#### FLOOR 2