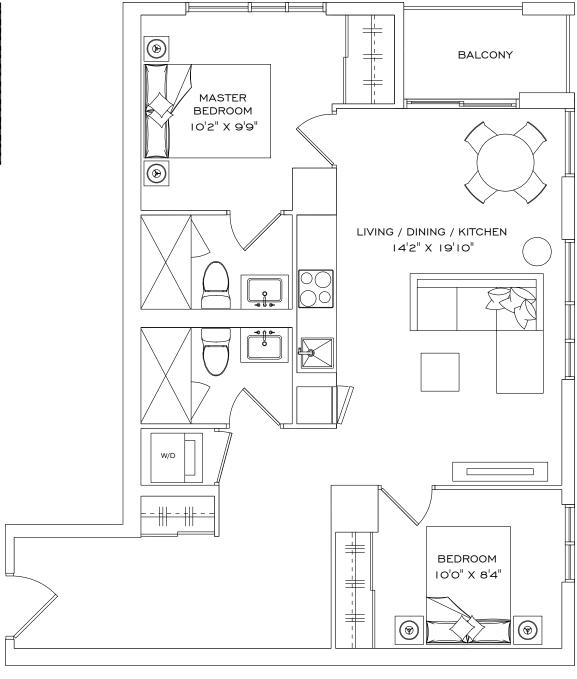

# ID+D

#### I Bedroom + Den, I Bathroom, I Balcony

INDOOR LIVING SPACE  $691 \text{ FT}^2$ OUTDOOR LIVING  $35 \text{ FT}^2$ TOTAL LIVING SPACE  $726 \text{ FT}^2$ 

#### FLOOR 2