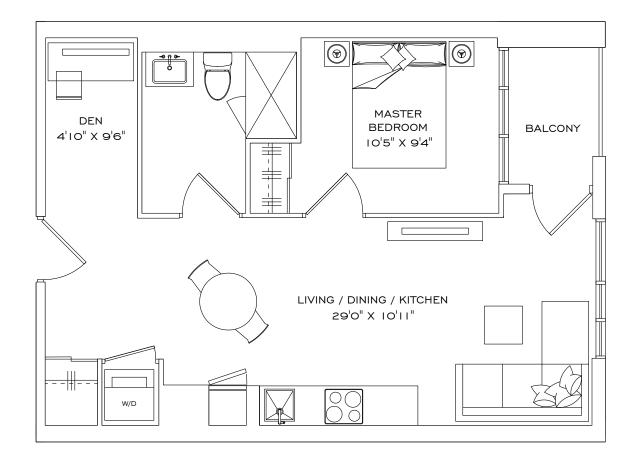

# UNION

# MARGO

#### I BEDROOM, I BATHROOM, I BALCONY

INDOOR LIVING SPACE 566 FT<sup>2</sup>
OUTDOOR LIVING 35 FT<sup>2</sup>
TOTAL LIVING SPACE 601 FT<sup>2</sup>

#### FLOOR 2

#### FLOOR 3

FLOOR 5 & 6