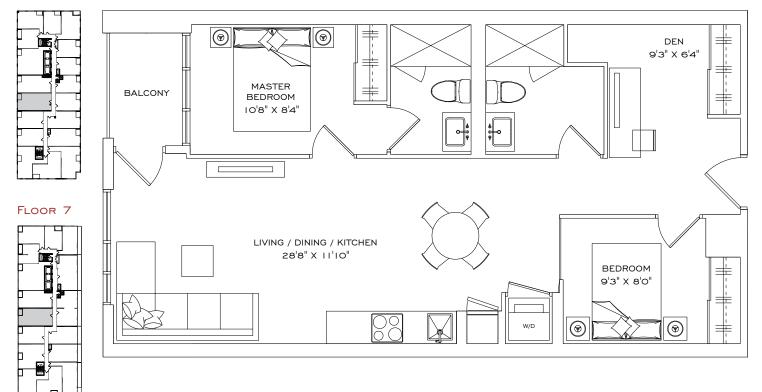

#### I BEDROOM + OPTIONAL DEN, I BATHROOM, I BALCONY

INDOOR LIVING SPACE  $689 \text{ FT}^2$ OUTDOOR LIVING  $34 \text{ FT}^2$ TOTAL LIVING SPACE  $723 \text{ FT}^2$ 

#### FLOOR 7