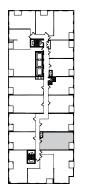

# IH+D

#### I Bedroom + Den, I Bathroom, I Balcony

INDOOR LIVING SPACE  $677 \text{ FT}^2$ OUTDOOR LIVING  $35 \text{ FT}^2$ TOTAL LIVING SPACE  $712 \text{ FT}^2$ 

#### FLOOR 3