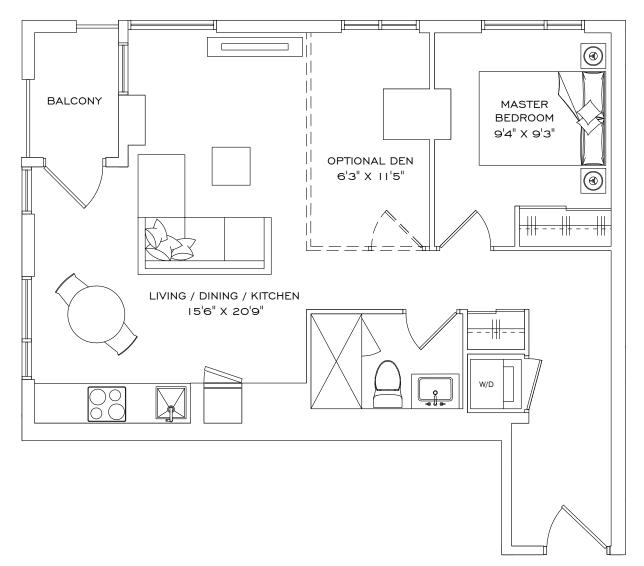

# ΙE

#### I BEDROOM + OPTIONAL DEN, I BATHROOM, I BALCONY

INDOOR LIVING SPACE 684 FT<sup>2</sup>
OUTDOOR LIVING 35 FT<sup>2</sup>
TOTAL LIVING SPACE 719 FT<sup>2</sup>

#### FLOOR 5 & 6