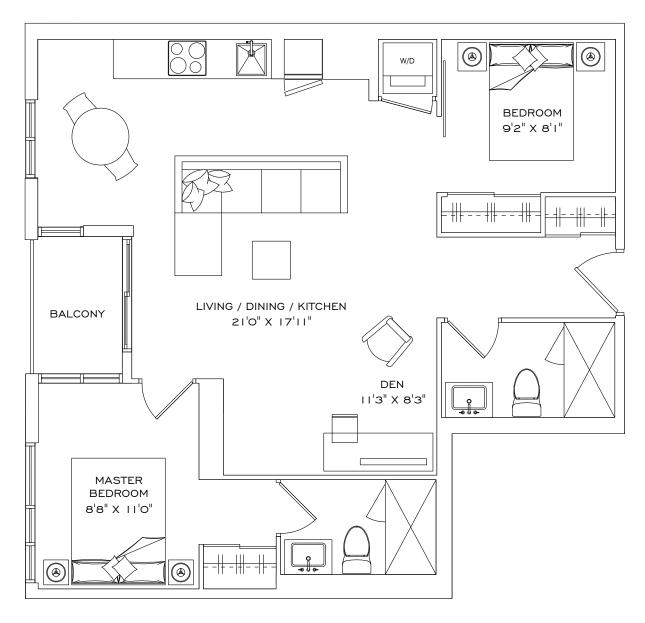

# MARGO

#### I BEDROOM, I BATHROOM, I BALCONY

INDOOR LIVING SPACE 566 FT<sup>2</sup>
OUTDOOR LIVING 35 FT<sup>2</sup>
TOTAL LIVING SPACE 601 FT<sup>2</sup>