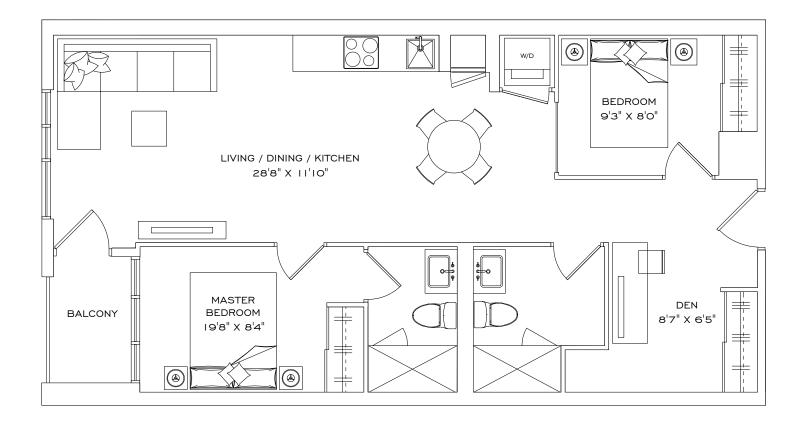

# 2C

#### 2 BEDROOM, 2 BATHROOM, I BALCONY

INDOOR LIVING SPACE 926 FT<sup>2</sup>
OUTDOOR LIVING 35 FT<sup>2</sup>
TOTAL LIVING SPACE 961 FT<sup>2</sup>

# FLOOR 2 BEDROOM 18'9" X 16'2" FLOOR 3 BALCONY **in** LIVING / DINING / KITCHEN 22'4" X 18'3" FLOOR 5 & 6 **TE**ST **(** MASTER BEDROOM 8'5" X 10'1"