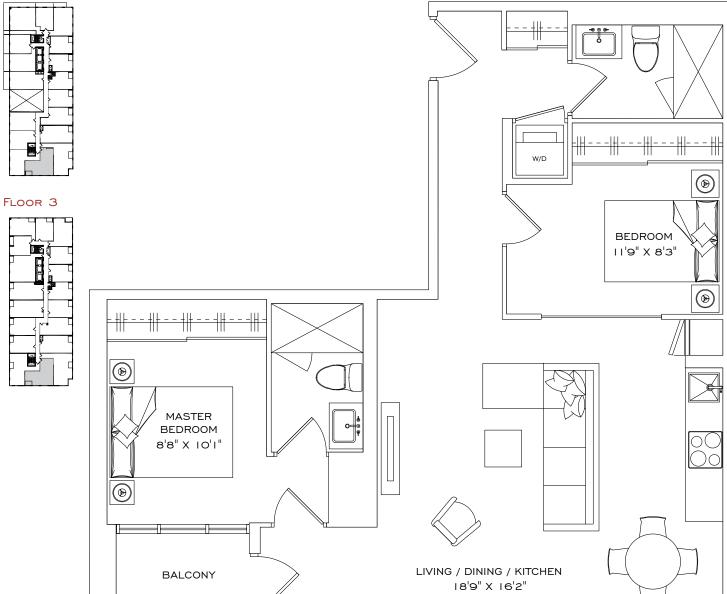

# 2C+D

#### 2 Bedroom + Den, 2 Bathroom, I Balcony

INDOOR LIVING SPACE 843 FT<sup>2</sup>
OUTDOOR LIVING 35 FT<sup>2</sup>
TOTAL LIVING SPACE 878 FT<sup>2</sup>

#### FLOOR 3