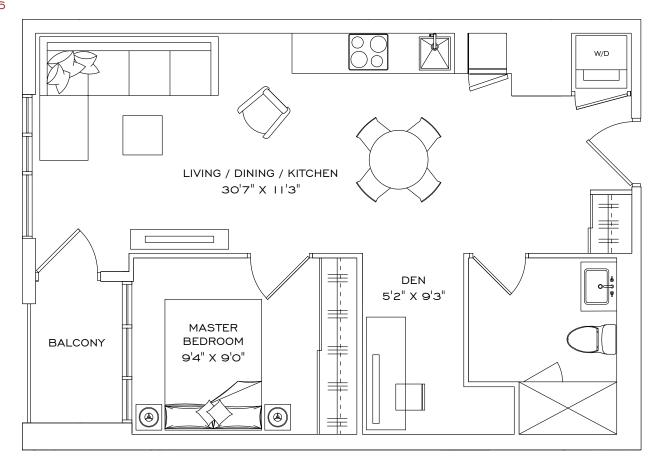

# IA+D

#### I Bedroom + Den, I Bathroom, I Terrace

INDOOR LIVING SPACE  $569 \text{ fT}^2$ OUTDOOR LIVING IIO  $\text{FT}^2$ TOTAL LIVING SPACE  $679 \text{ FT}^2$ 

#### FLOOR 2