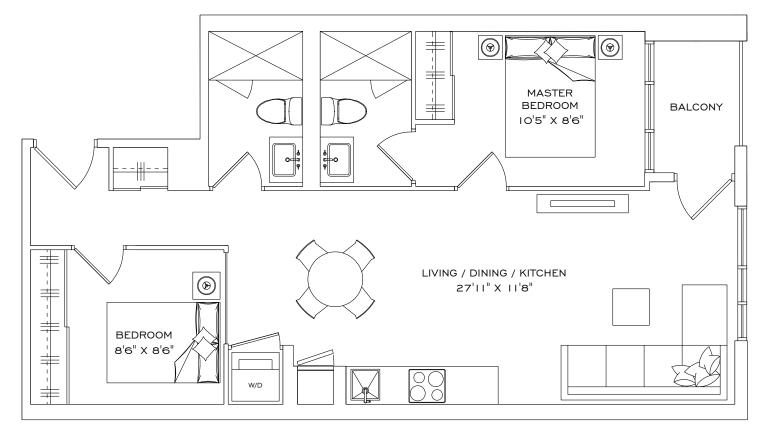

# MARGO

#### I BEDROOM, I BATHROOM, I BALCONY

INDOOR LIVING SPACE 566 FT<sup>2</sup>
OUTDOOR LIVING 35 FT<sup>2</sup>
TOTAL LIVING SPACE 601 FT<sup>2</sup>

#### FLOOR 2