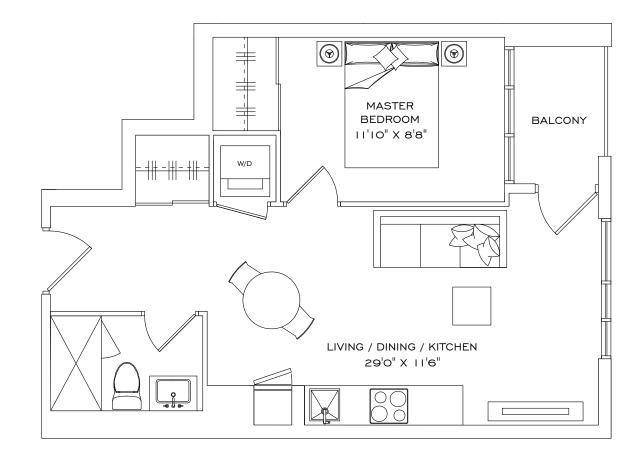

# UNION

# MARGO

#### I BEDROOM, I BATHROOM, I BALCONY

INDOOR LIVING SPACE 566 FT<sup>2</sup>
OUTDOOR LIVING 35 FT<sup>2</sup>
TOTAL LIVING SPACE 601 FT<sup>2</sup>

#### FLOOR 2

#### FLOOR 3

FLOOR 5 & 6