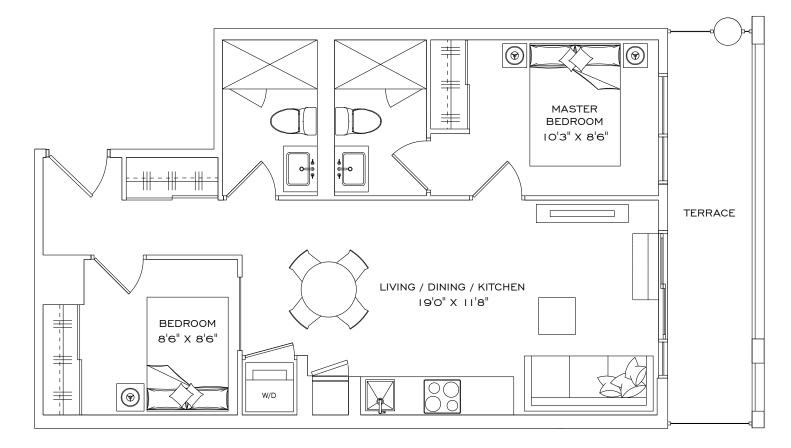

# IB

#### I BEDROOM, I BATHROOM, I BALCONY

INDOOR LIVING SPACE 548 FT<sup>2</sup>
OUTDOOR LIVING 35 FT<sup>2</sup>
TOTAL LIVING SPACE 583 FT<sup>2</sup>

#### FLOOR 2

#### FLOOR 3