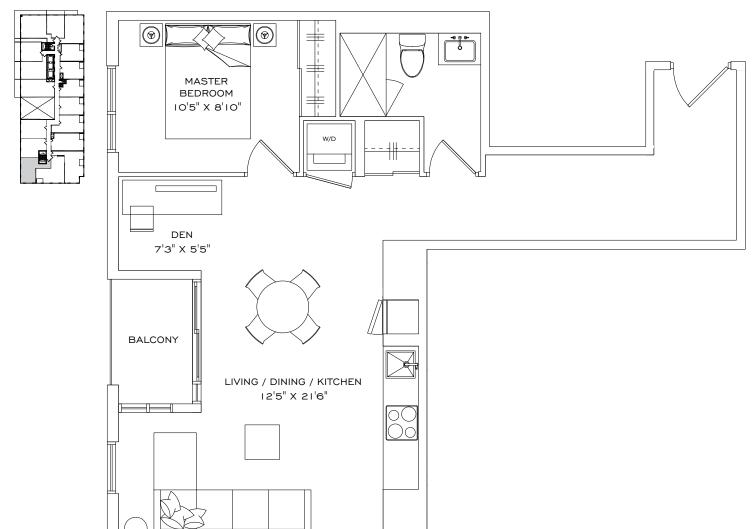

# IB+D

#### I Bedroom + Den, I Bathroom, I Balcony

INDOOR LIVING SPACE 558 FT<sup>2</sup>
OUTDOOR LIVING 35 FT<sup>2</sup>
TOTAL LIVING SPACE 593 FT<sup>2</sup>

#### FLOOR 2