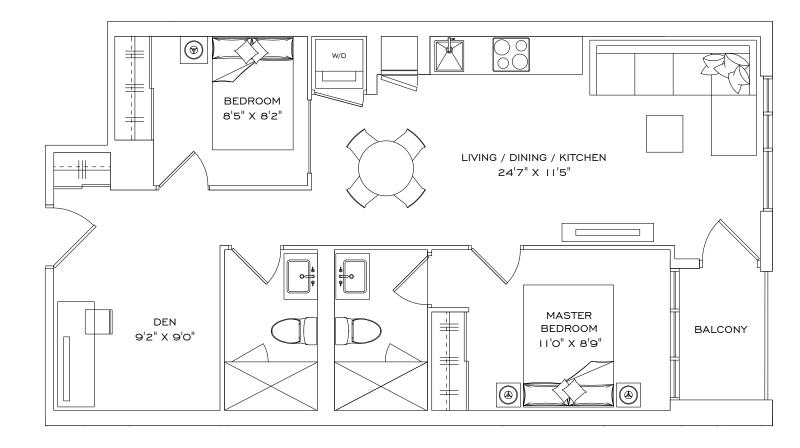

# IH+D

#### I Bedroom + Den, I Bathroom, I Balcony

INDOOR LIVING SPACE  $677 \text{ FT}^2$ OUTDOOR LIVING  $35 \text{ FT}^2$ TOTAL LIVING SPACE  $712 \text{ FT}^2$ 

#### FLOOR 3