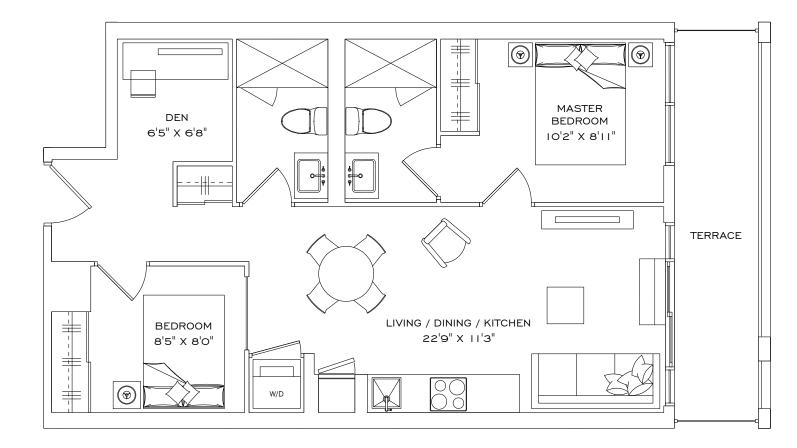

# IA+D

#### I Bedroom + Den, I Bathroom, I Terrace

INDOOR LIVING SPACE  $569 \text{ fT}^2$ OUTDOOR LIVING IIO  $\text{FT}^2$ TOTAL LIVING SPACE  $679 \text{ FT}^2$ 

#### FLOOR 2