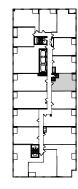

# IA+D

#### I Bedroom + Den, I Bathroom, I Terrace

INDOOR LIVING SPACE  $569 \text{ fT}^2$ OUTDOOR LIVING IIO  $\text{FT}^2$ TOTAL LIVING SPACE  $679 \text{ FT}^2$ 

#### FLOOR 2