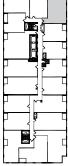

# ID+D

#### I Bedroom + Den, I Bathroom, I Balcony

INDOOR LIVING SPACE  $691 \text{ FT}^2$ OUTDOOR LIVING  $35 \text{ FT}^2$ TOTAL LIVING SPACE  $726 \text{ FT}^2$ 

#### FLOOR 2