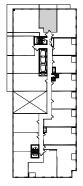

# IA+D

#### I Bedroom + Den, I Bathroom, I Terrace

INDOOR LIVING SPACE  $569 \text{ fT}^2$ OUTDOOR LIVING IIO  $\text{FT}^2$ TOTAL LIVING SPACE  $679 \text{ FT}^2$ 

#### FLOOR 2