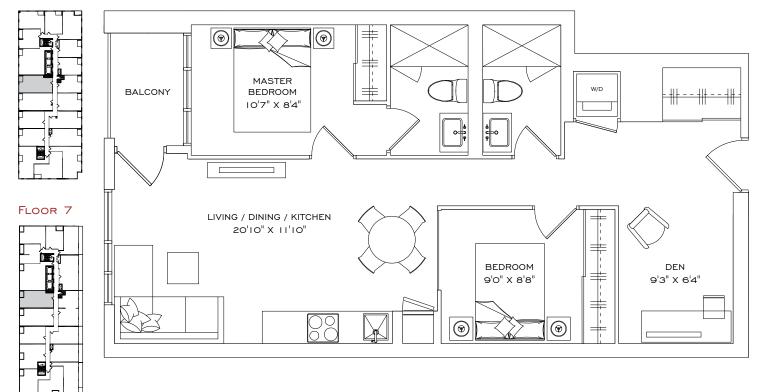

#### FLOOR 7

# IH+D

#### I Bedroom + Den, I Bathroom, I Balcony

INDOOR LIVING SPACE  $677 \text{ FT}^2$ OUTDOOR LIVING  $35 \text{ FT}^2$ TOTAL LIVING SPACE  $712 \text{ FT}^2$ 