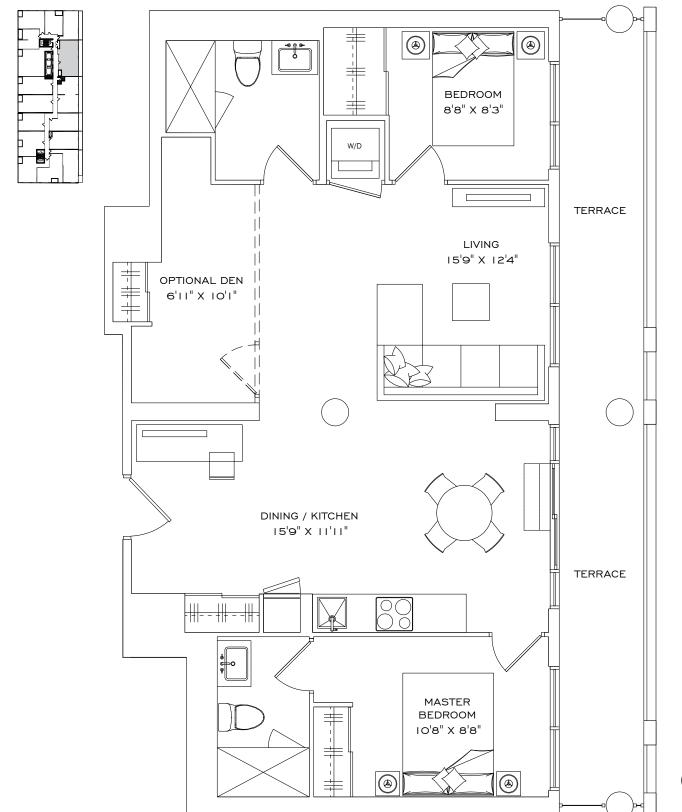

# IG+D

#### I Bedroom + Den, I Bathroom, I Terrace

INDOOR LIVING SPACE  $618 \text{ FT}^2$ OUTDOOR LIVING  $154 \text{ FT}^2$ TOTAL LIVING SPACE  $772 \text{ FT}^2$ 