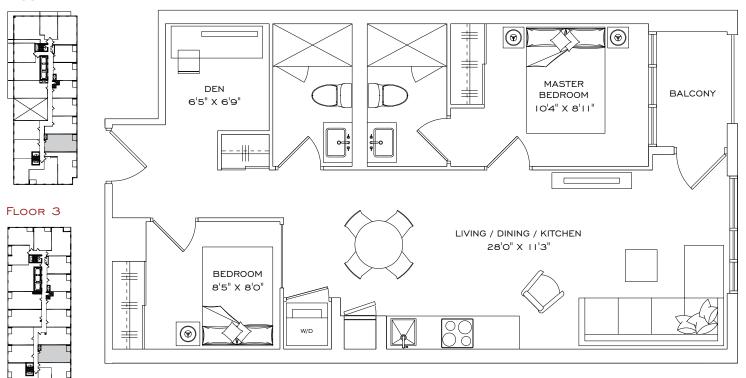

# 2A

#### 2 Bedroom + Optional Den, 2 Bathroom, I Terrace

INDOOR LIVING SPACE 986 FT<sup>2</sup>
OUTDOOR LIVING 415 FT<sup>2</sup>
TOTAL LIVING SPACE 1,401 FT<sup>2</sup>

#### FLOOR 2