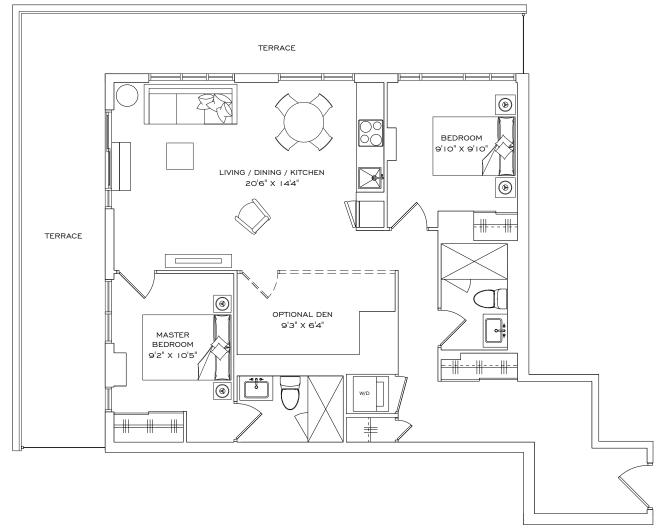

# IA+D

#### I Bedroom + Den, I Bathroom, I Terrace

INDOOR LIVING SPACE  $569 \text{ fT}^2$ OUTDOOR LIVING IIO  $\text{FT}^2$ TOTAL LIVING SPACE  $679 \text{ FT}^2$ 

#### FLOOR 2