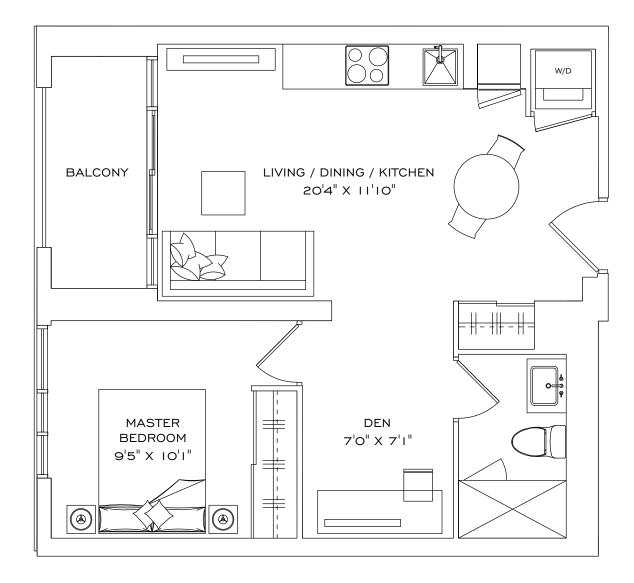

# UNION

# MARGO

#### I BEDROOM, I BATHROOM, I BALCONY

INDOOR LIVING SPACE 566 FT<sup>2</sup>
OUTDOOR LIVING 35 FT<sup>2</sup>
TOTAL LIVING SPACE 601 FT<sup>2</sup>