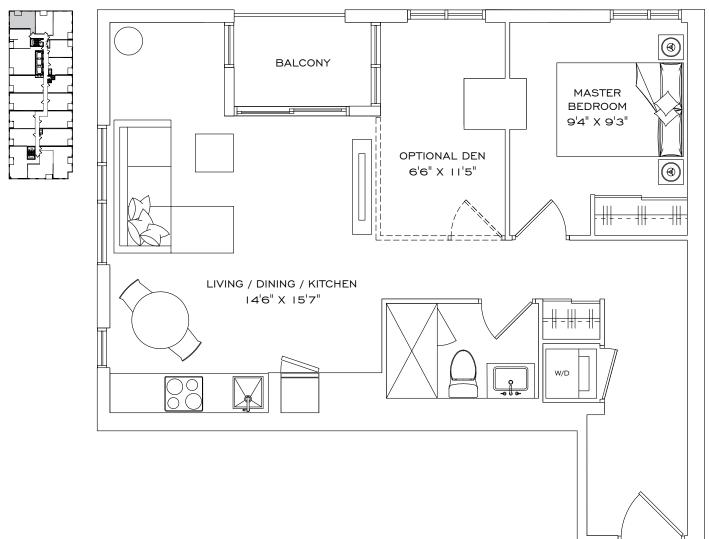

# IA+D

#### I Bedroom + Den, I Bathroom, I Terrace

INDOOR LIVING SPACE  $569 \text{ fT}^2$ OUTDOOR LIVING IIO  $\text{FT}^2$ TOTAL LIVING SPACE  $679 \text{ FT}^2$ 

#### FLOOR 2