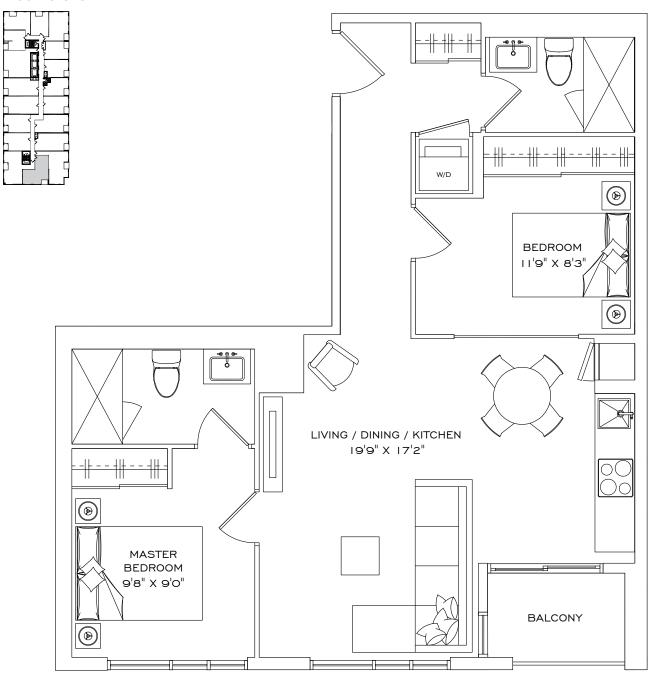

up>
TOTAL LIVING SPACE I,118 FT<sup>2</sup>

#### FLOOR 3







## 2J+D

## 2 Bedroom + Den, 2 Bathroom, I Balcony

INDOOR LIVING SPACE  $817 \text{ FT}^2$ OUTDOOR LIVING  $35 \text{ FT}^2$ TOTAL LIVING SPACE  $852 \text{ FT}^2$ 

#### FLOOR 5 & 6







## 2K

## 2 BEDROOM, 2 BATHROOM, I BALCONY

INDOOR LIVING SPACE 801 FT<sup>2</sup>
OUTDOOR LIVING 35 FT<sup>2</sup>
TOTAL LIVING SPACE 836 FT<sup>2</sup>

#### FLOOR 5 & 6







## 2K+D

## 2 Bedroom + Den, 2 Bathroom, I Terrace

INDOOR LIVING SPACE  $713 \text{ FT}^2$ OUTDOOR LIVING  $104 \text{ FT}^2$ TOTAL LIVING SPACE  $817 \text{ FT}^2$ 

#### FLOOR 7







## 2L

## 2 BEDROOM, 2 BATHROOM, I BALCONY

INDOOR LIVING SPACE  $771 \text{ FT}^2$ OUTDOOR LIVING  $35 \text{ FT}^2$ TOTAL LIVING SPACE  $806 \text{ FT}^2$ 

#### FLOOR 5 & 6







## 2L+D

## 2 Bedroom + Den, 2 Bathroom, I Balcony

INDOOR LIVING SPACE  $835 \text{ FT}^2$ OUTDOOR LIVING  $35 \text{ FT}^2$ TOTAL LIVING SPACE  $870 \text{ FT}^2$ 

#### FLOOR 7







## 2M

## 2 BEDROOM + OPTIONAL DEN, 2 BATHROOM, I BALCONY

INDOOR LIVING SPACE I,083 FT<sup>2</sup>
OUTDOOR LIVING 35 FT<sup>2</sup>
TOTAL LIVING SPACE I,118 FT<sup>2</sup>

#### FLOOR 5 & 6







## 2N

## 2 Bedroom + Optional Den, 2 Bathroom, I Terrace

INDOOR LIVING SPACE  $979 \text{ FT}^2$ OUTDOOR LIVING  $207 \text{ FT}^2$ TOTAL LIVING SPACE  $1,186 \text{ FT}^2$ 

#### FLOOR 7



## 2P

## 2 Bedroom + Optional Den, 2 Bathroom, I Terrace

INDOOR LIVING SPACE  $999 \text{ ft}^2$ OUTDOOR LIVING  $207 \text{ ft}^2$ TOTAL LIVING SPACE  $1206 \text{ ft}^2$ 

## FLOOR 7 **io** W/D BEDROOM 8'8" X 9'4