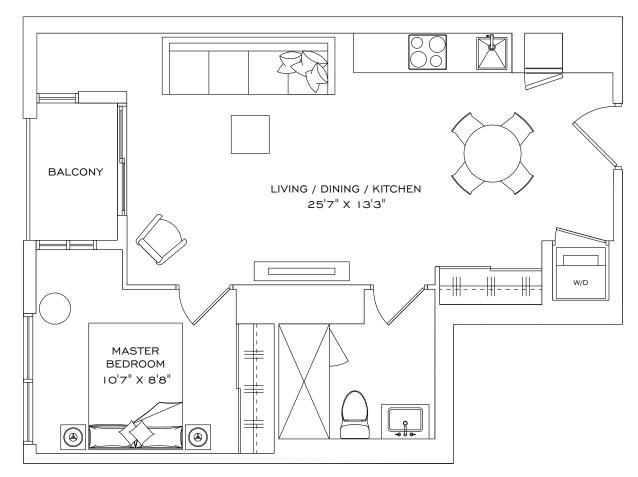

# UNION

# MARGO

#### I BEDROOM, I BATHROOM, I BALCONY

INDOOR LIVING SPACE 566 FT<sup>2</sup>
OUTDOOR LIVING 35 FT<sup>2</sup>
TOTAL LIVING SPACE 601 FT<sup>2</sup>

#### FLOOR 2