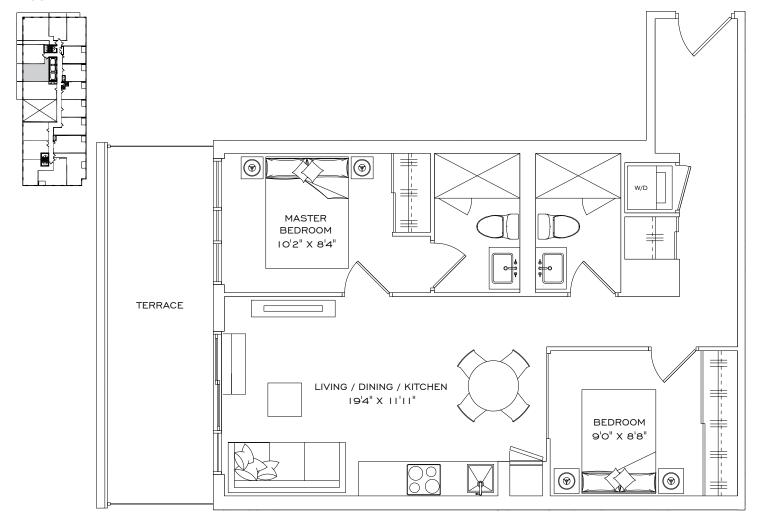

#### FLOOR 7

# IJ+D

#### I Bedroom + Den, I Bathroom, I Balcony

INDOOR LIVING SPACE  $635 \text{ FT}^2$ OUTDOOR LIVING  $35 \text{ FT}^2$ TOTAL LIVING SPACE  $670 \text{ FT}^2$ 