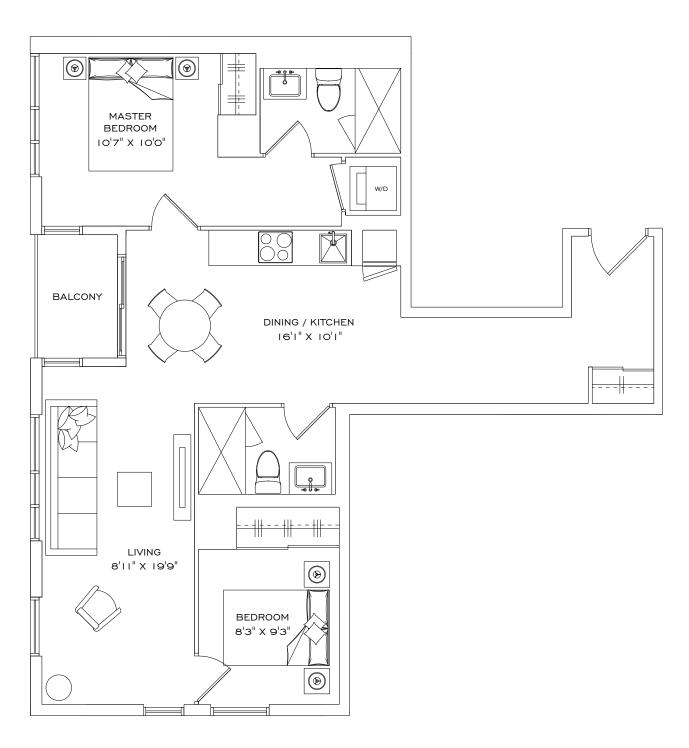

# IA+D

#### I Bedroom + Den, I Bathroom, I Terrace

INDOOR LIVING SPACE  $569 \text{ fT}^2$ OUTDOOR LIVING IIO  $\text{FT}^2$ TOTAL LIVING SPACE  $679 \text{ FT}^2$ 

#### FLOOR 2