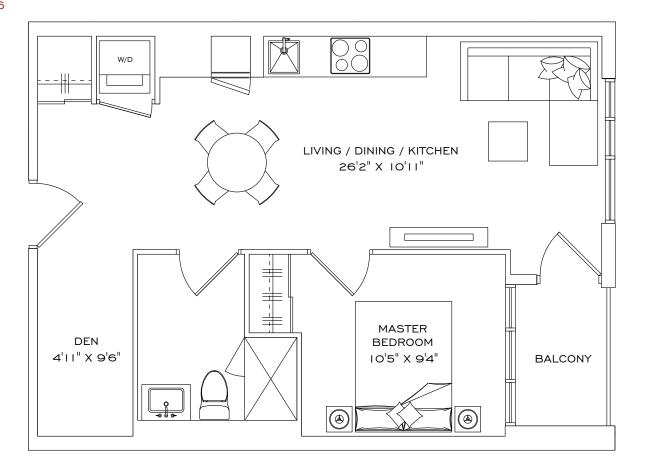

# MARGO

#### I BEDROOM, I BATHROOM, I BALCONY

INDOOR LIVING SPACE 566 FT<sup>2</sup>
OUTDOOR LIVING 35 FT<sup>2</sup>
TOTAL LIVING SPACE 601 FT<sup>2</sup>

#### FLOOR 2

#### FLOOR 3

FLOOR 5 & 6