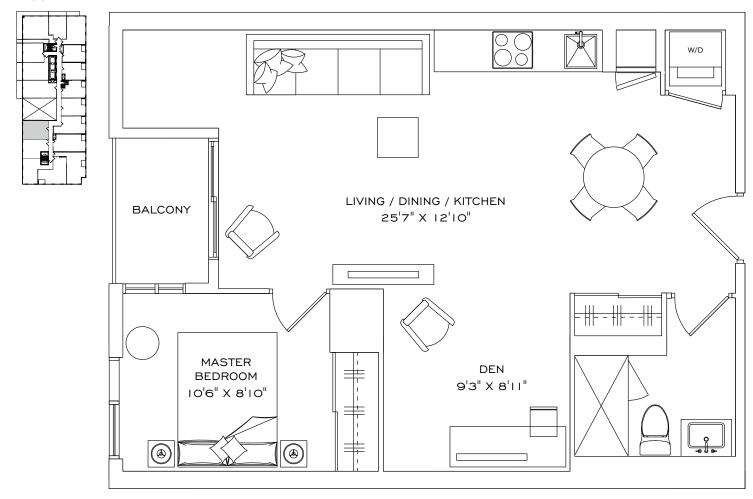

# IB

#### I BEDROOM, I BATHROOM, I BALCONY

INDOOR LIVING SPACE 548 FT<sup>2</sup>
OUTDOOR LIVING 35 FT<sup>2</sup>
TOTAL LIVING SPACE 583 FT<sup>2</sup>

#### FLOOR 2