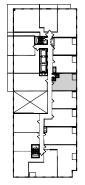

# IA+D

#### I Bedroom + Den, I Bathroom, I Terrace

INDOOR LIVING SPACE  $569 \text{ fT}^2$ OUTDOOR LIVING IIO  $\text{FT}^2$ TOTAL LIVING SPACE  $679 \text{ FT}^2$ 

#### FLOOR 2