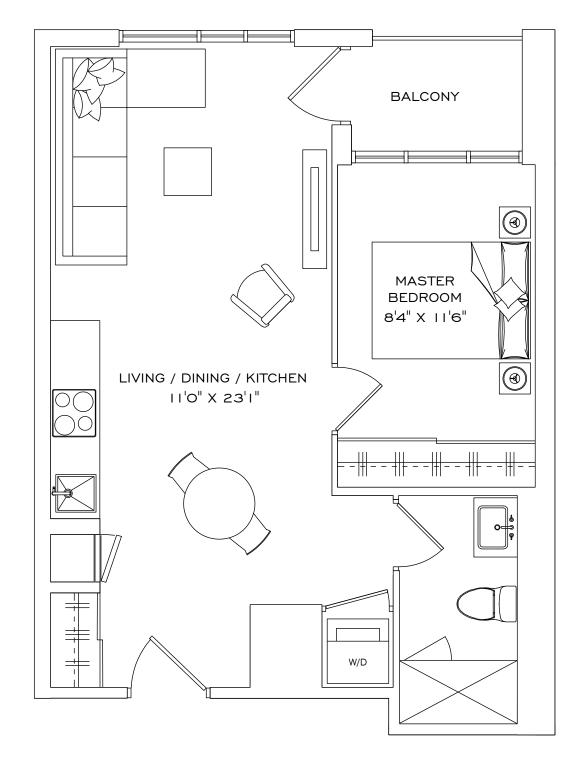

# IA+D

#### I Bedroom + Den, I Bathroom, I Terrace

INDOOR LIVING SPACE  $569 \text{ fT}^2$ OUTDOOR LIVING IIO  $\text{FT}^2$ TOTAL LIVING SPACE  $679 \text{ FT}^2$ 

#### FLOOR 2