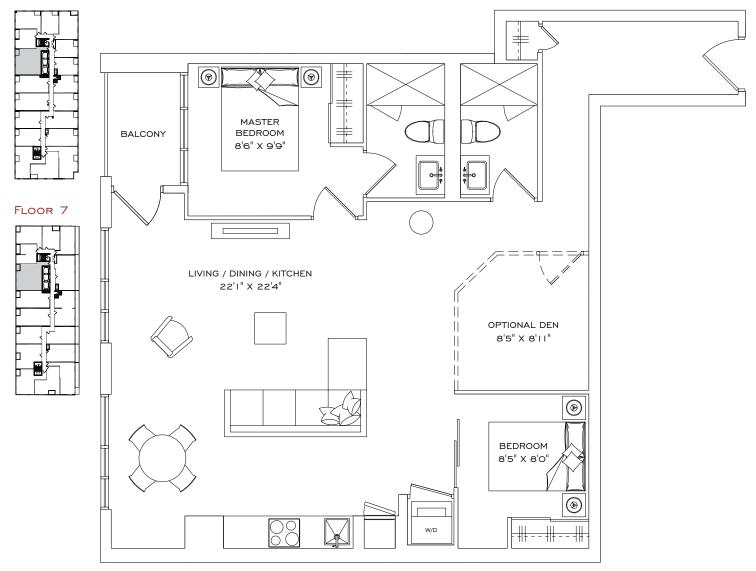

#### FLOOR 7

# IH+D

#### I Bedroom + Den, I Bathroom, I Balcony

INDOOR LIVING SPACE  $677 \text{ FT}^2$ OUTDOOR LIVING  $35 \text{ FT}^2$ TOTAL LIVING SPACE  $712 \text{ FT}^2$ 

#### FLOOR 3