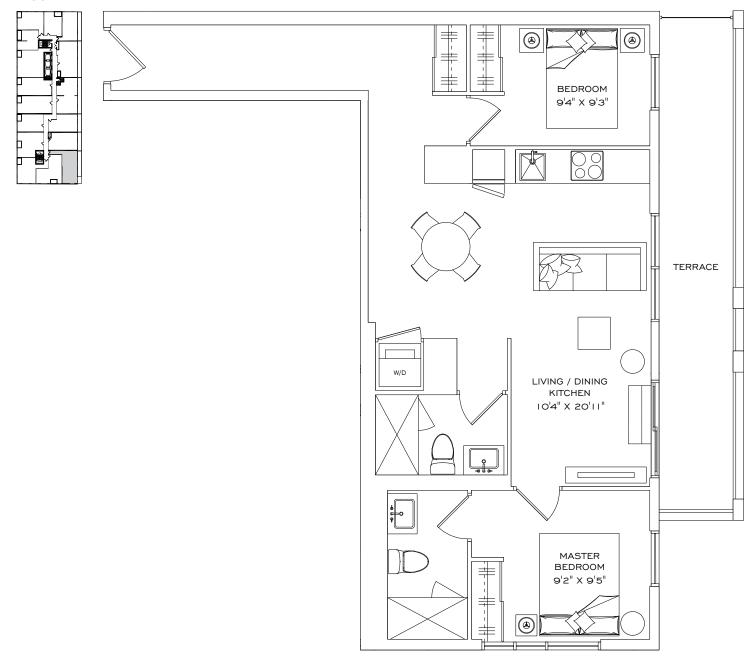

# IB+D

#### I Bedroom + Den, I Bathroom, I Balcony

INDOOR LIVING SPACE 558 FT<sup>2</sup>
OUTDOOR LIVING 35 FT<sup>2</sup>
TOTAL LIVING SPACE 593 FT<sup>2</sup>

#### FLOOR 2

#### FLOOR 3