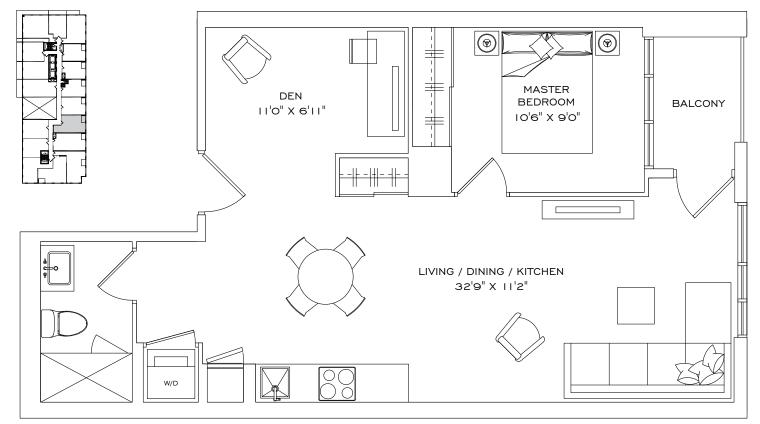

# IG+D

#### I Bedroom + Den, I Bathroom, I Terrace

INDOOR LIVING SPACE  $618 \text{ FT}^2$ OUTDOOR LIVING  $154 \text{ FT}^2$ TOTAL LIVING SPACE  $772 \text{ FT}^2$ 

#### FLOOR 2