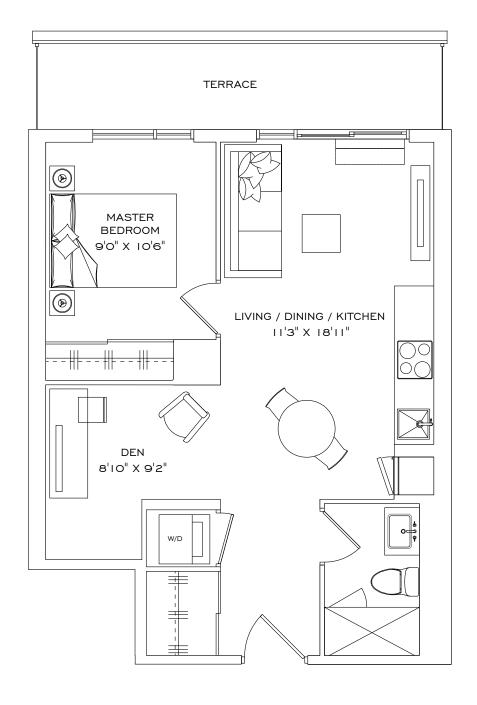

# IA+D

#### I Bedroom + Den, I Bathroom, I Terrace

INDOOR LIVING SPACE  $569 \text{ fT}^2$ OUTDOOR LIVING IIO  $\text{FT}^2$ TOTAL LIVING SPACE  $679 \text{ FT}^2$ 

#### FLOOR 2