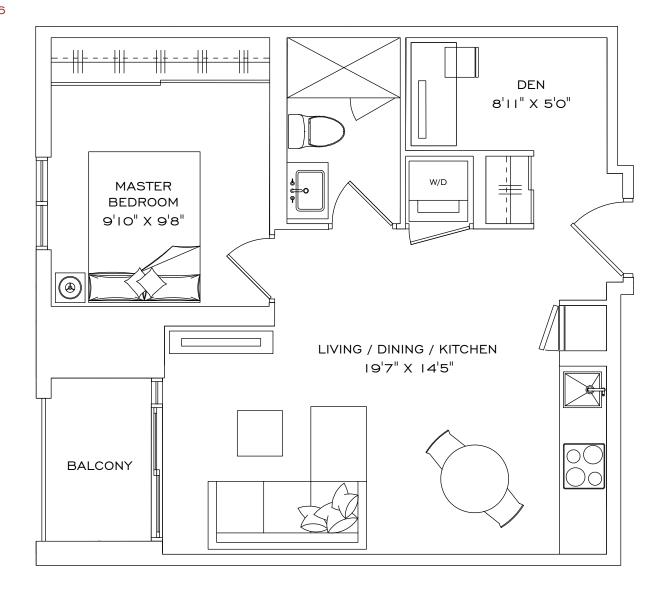

# IA+D

#### I Bedroom + Den, I Bathroom, I Terrace

INDOOR LIVING SPACE  $569 \text{ fT}^2$ OUTDOOR LIVING IIO  $\text{FT}^2$ TOTAL LIVING SPACE  $679 \text{ FT}^2$ 

#### FLOOR 2