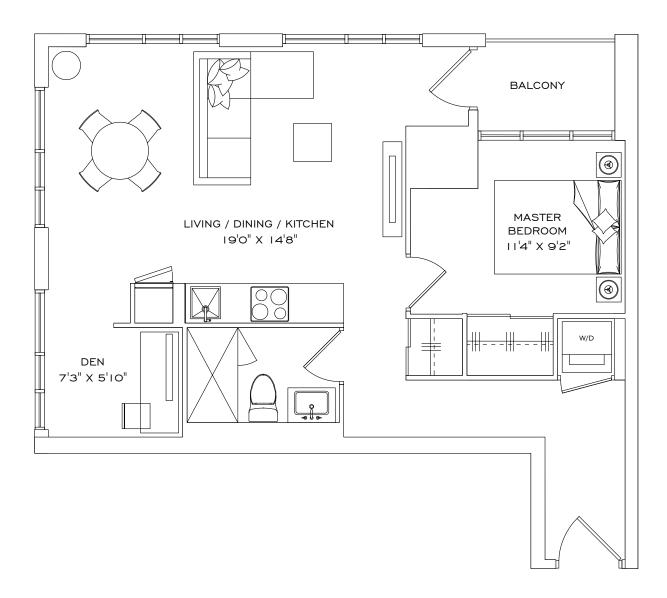

# MARGO

#### I BEDROOM, I BATHROOM, I BALCONY

INDOOR LIVING SPACE 566 FT<sup>2</sup>
OUTDOOR LIVING 35 FT<sup>2</sup>
TOTAL LIVING SPACE 601 FT<sup>2</sup>

#### FLOOR 2