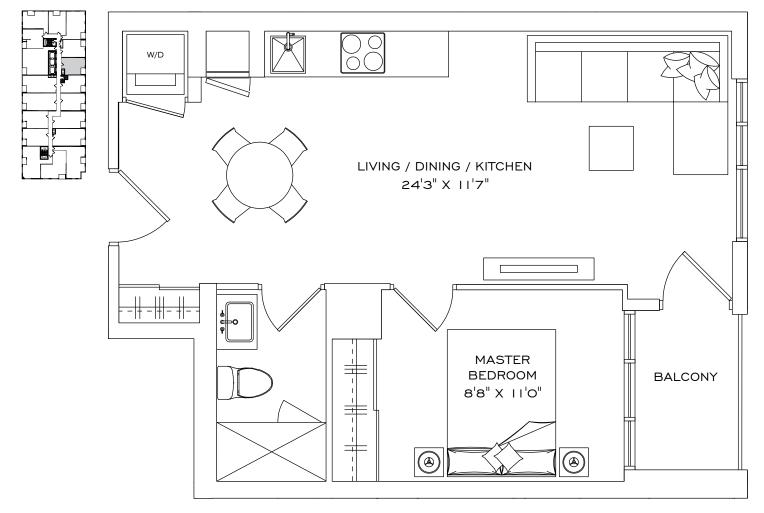

# UNION

# MARGO

#### I BEDROOM, I BATHROOM, I BALCONY

INDOOR LIVING SPACE 566 FT<sup>2</sup>
OUTDOOR LIVING 35 FT<sup>2</sup>
TOTAL LIVING SPACE 601 FT<sup>2</sup>

#### FLOOR 2