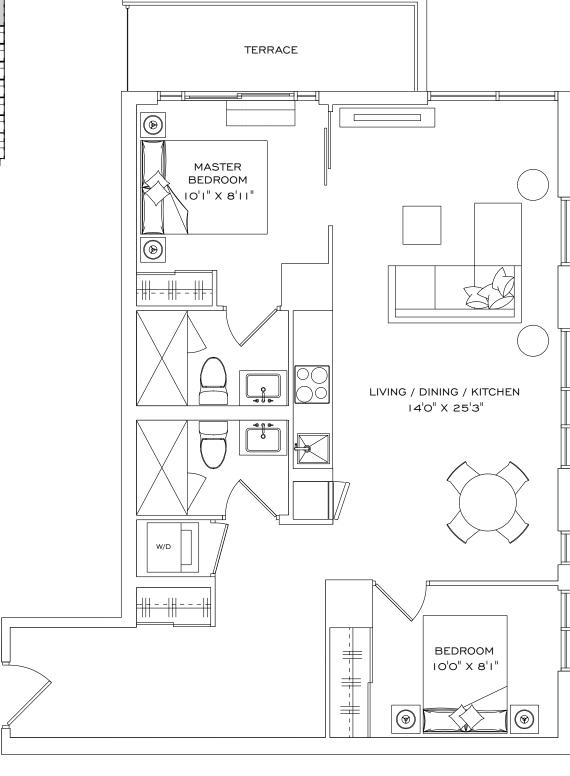

# UNION

# MARGO

#### I BEDROOM, I BATHROOM, I BALCONY

INDOOR LIVING SPACE 566 FT<sup>2</sup>
OUTDOOR LIVING 35 FT<sup>2</sup>
TOTAL LIVING SPACE 601 FT<sup>2</sup>

#### FLOOR 2