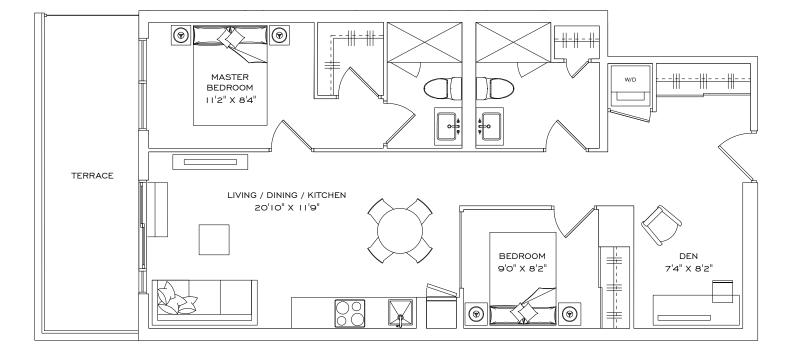

# IA+D

#### I Bedroom + Den, I Bathroom, I Terrace

INDOOR LIVING SPACE  $569 \text{ fT}^2$ OUTDOOR LIVING IIO  $\text{FT}^2$ TOTAL LIVING SPACE  $679 \text{ FT}^2$ 

#### FLOOR 2