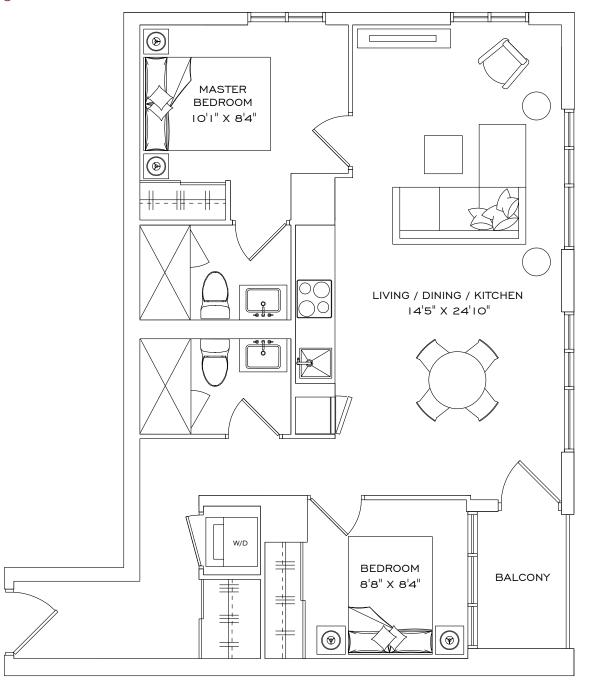

# MARGO

#### I BEDROOM, I BATHROOM, I BALCONY

INDOOR LIVING SPACE 566 FT<sup>2</sup>
OUTDOOR LIVING 35 FT<sup>2</sup>
TOTAL LIVING SPACE 601 FT<sup>2</sup>

#### FLOOR 2

#### FLOOR 3

FLOOR 5 & 6