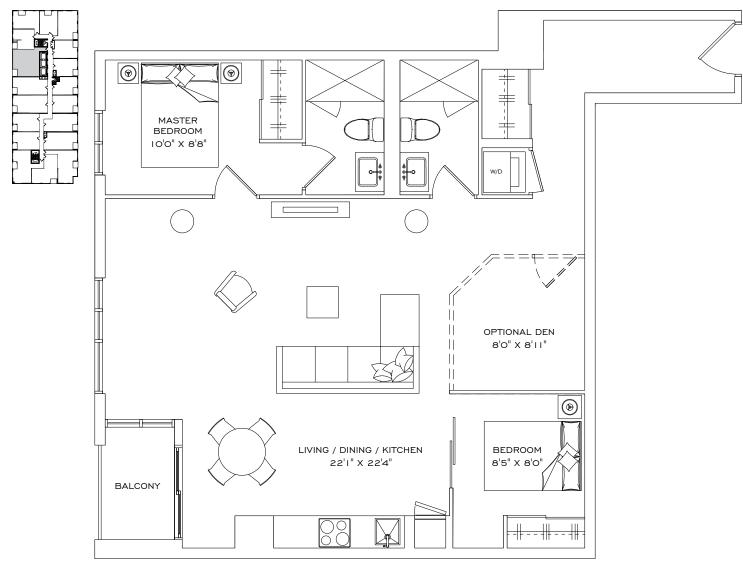

# IA+D

#### I Bedroom + Den, I Bathroom, I Terrace

INDOOR LIVING SPACE  $569 \text{ fT}^2$ OUTDOOR LIVING IIO  $\text{FT}^2$ TOTAL LIVING SPACE  $679 \text{ FT}^2$ 