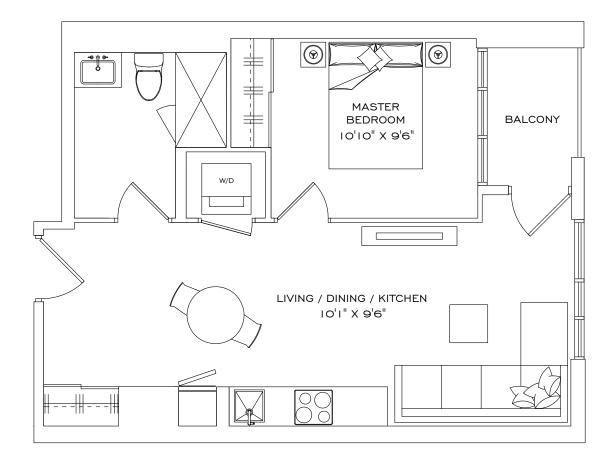

# UNION

# MARGO

#### I BEDROOM, I BATHROOM, I BALCONY

INDOOR LIVING SPACE 566 FT<sup>2</sup>
OUTDOOR LIVING 35 FT<sup>2</sup>
TOTAL LIVING SPACE 601 FT<sup>2</sup>