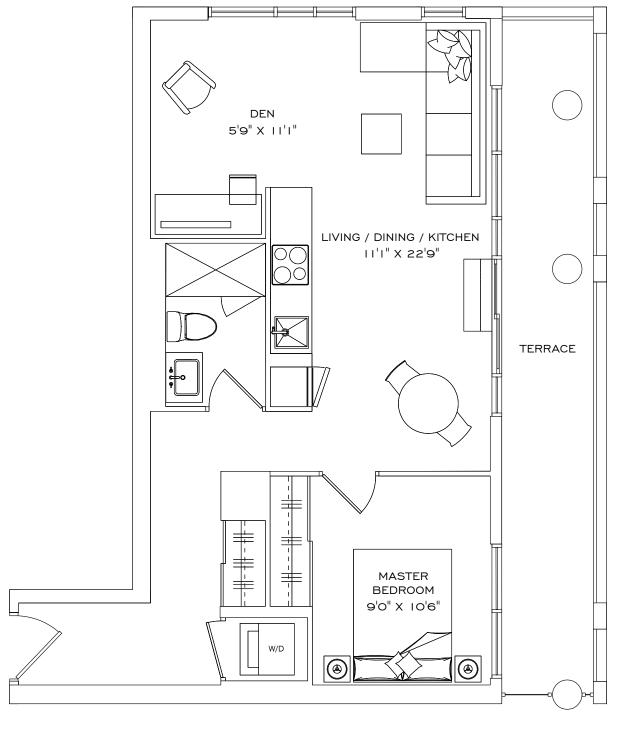

# IA+D

#### I Bedroom + Den, I Bathroom, I Terrace

INDOOR LIVING SPACE  $569 \text{ fT}^2$ OUTDOOR LIVING IIO  $\text{FT}^2$ TOTAL LIVING SPACE  $679 \text{ FT}^2$ 

#### FLOOR 2