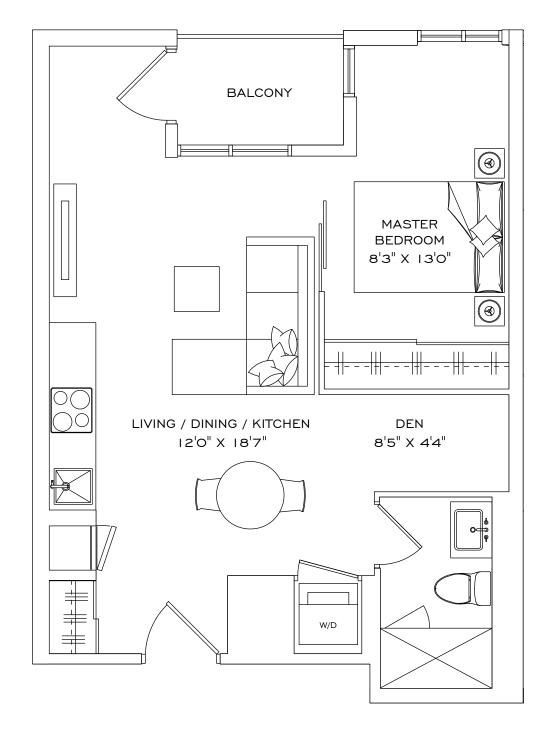

# IA+D

#### I Bedroom + Den, I Bathroom, I Terrace

INDOOR LIVING SPACE  $569 \text{ fT}^2$ OUTDOOR LIVING IIO  $\text{FT}^2$ TOTAL LIVING SPACE  $679 \text{ FT}^2$ 

#### FLOOR 2