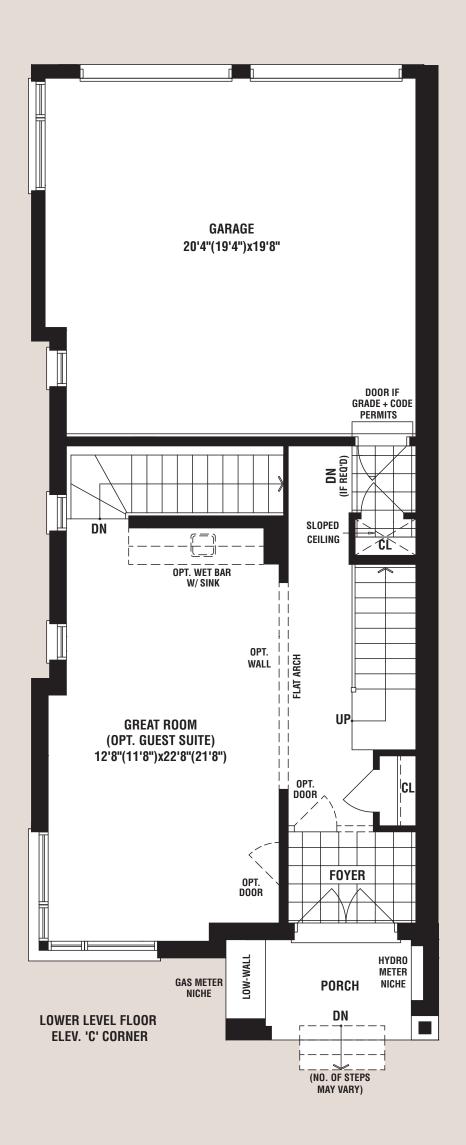

#### 2 CAR GARAGE FREEHOLD TOWN DESIGNS

LILY

2567 SQ FT (ELEV C1) | 2627 SQ FT (ELEV C2)
(NOT INCLUDING 512 SQ FT (C1) | 529 SQ FT (C2) OF OPT. FINISHED BASEMENT)

OPT. REC ROOM

12'1"x17'3"

PARTIAL BASEMENT PLAN ELEV. 'C2'