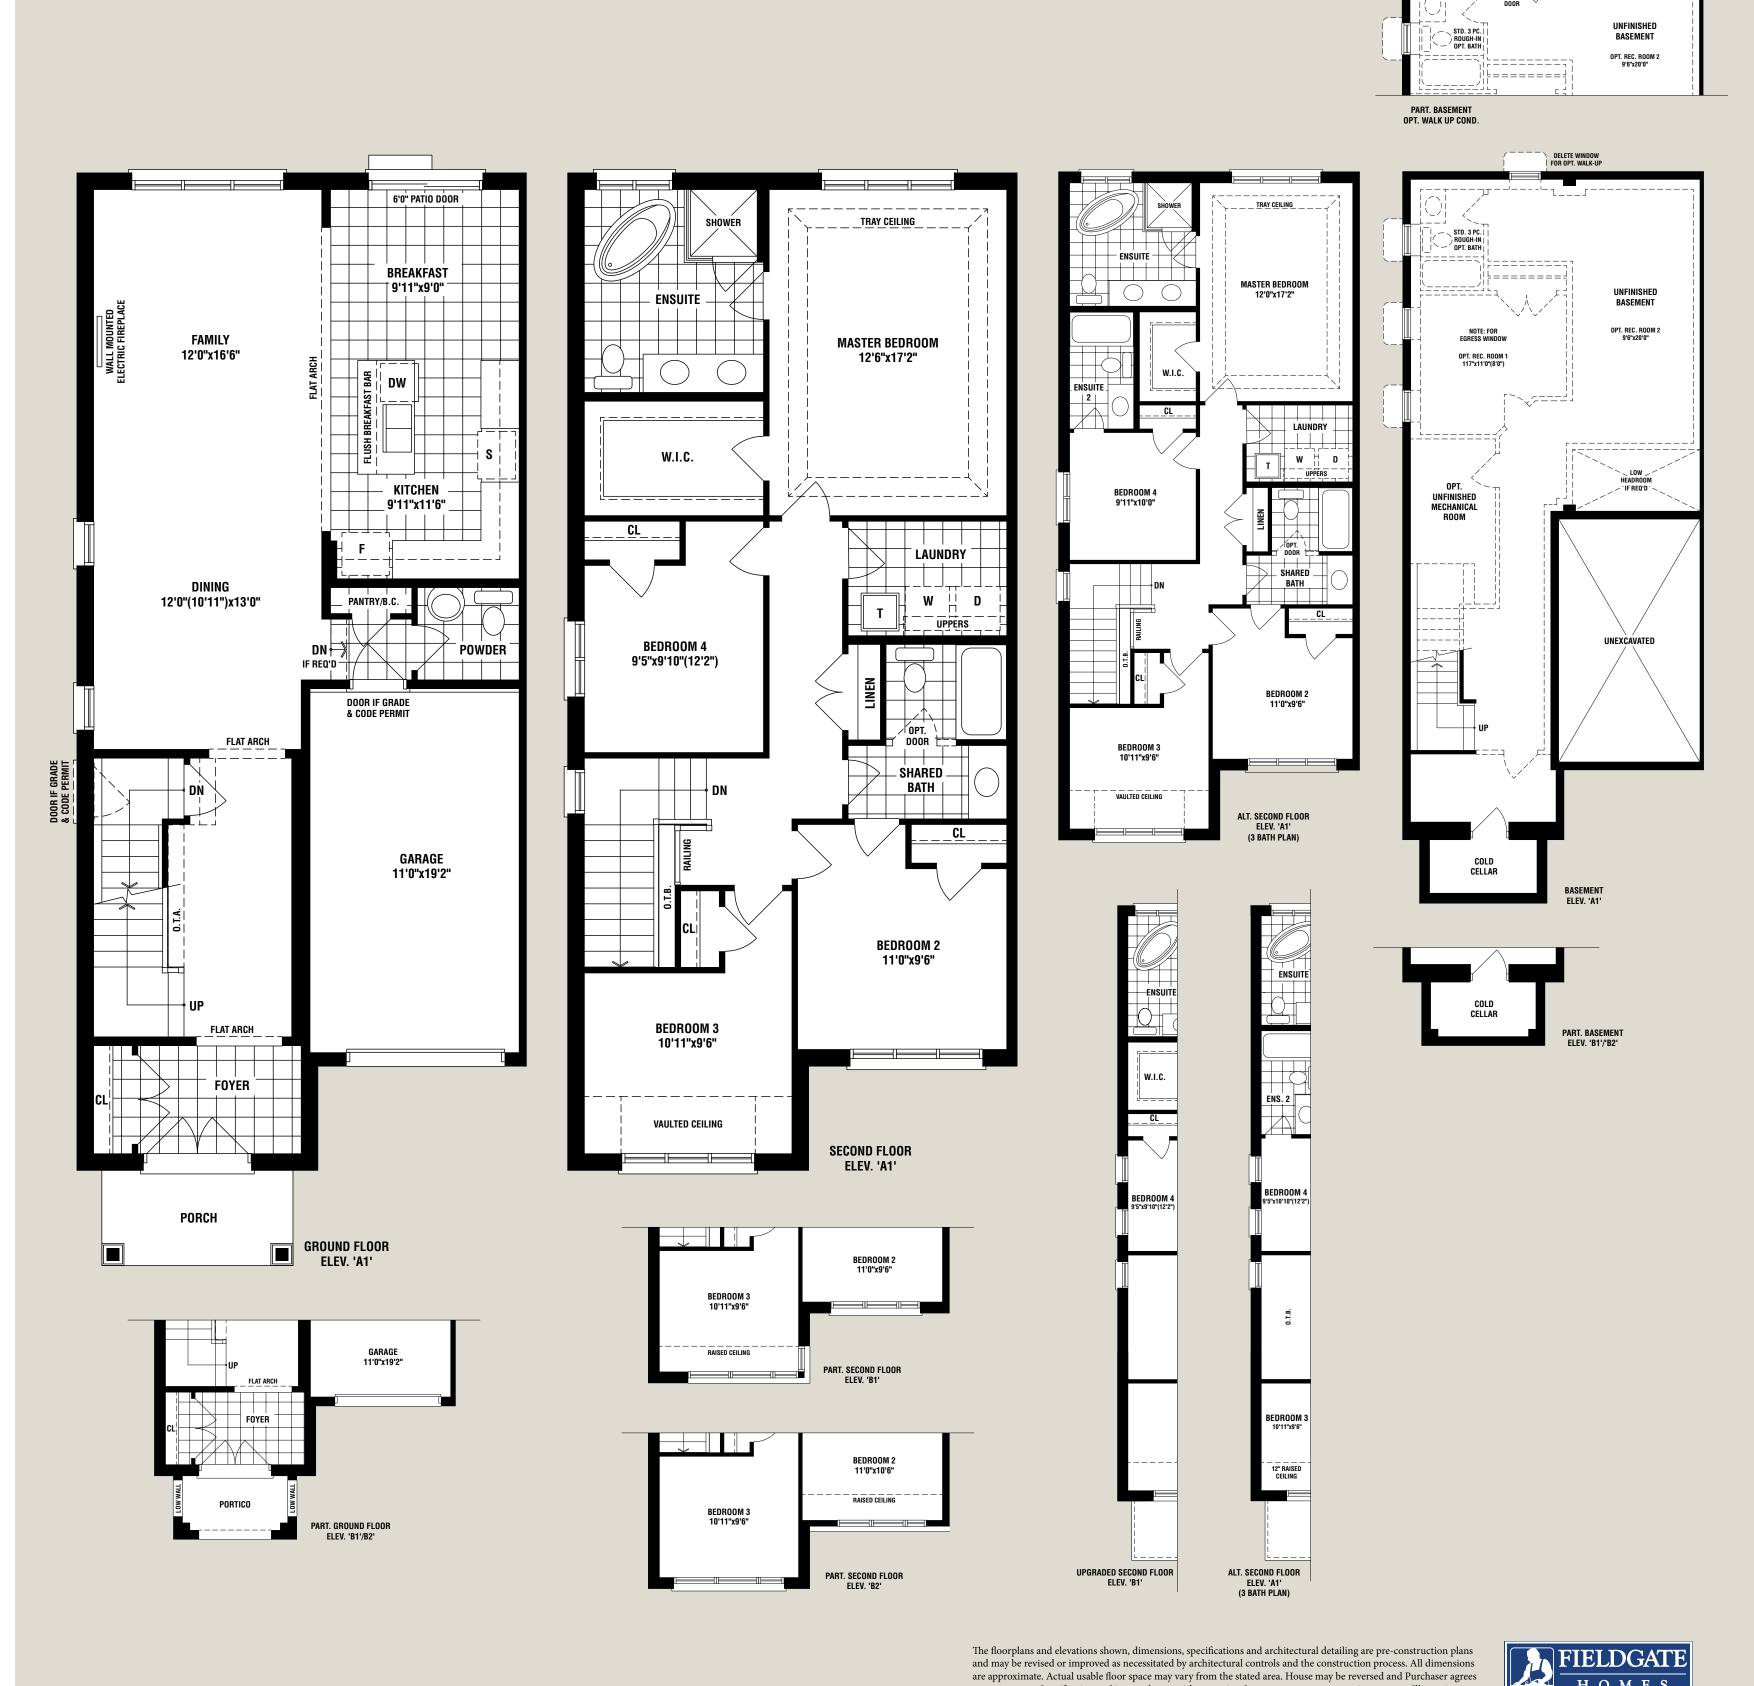

### **CLOVER**

2318 SQ FT (ELEV A1) | 2328 SQ FT (ELEV A2) | 2318 SQ FT (ELEV B1) | 2328 SQ FT (ELEV B2)

## PLUM BLOSSOM

The floorplans and elevations shown, dimensions, specifications and architectural detailing are pre-construction plans and may be revised or improved as necessitated by architectural controls and the construction process. All dimensions are approximate. Actual usable floor space may vary from the stated area. House may be reversed and Purchaser agrees to accept same. Specifications subject to change without notice. Steps may vary at any exterior entrance. Illustrations are Artist's concept. Exterior railings on plans only as required by grade. E. & O.E. RHTH-19 08/20

The floorplans and elevations shown, dimensions, specifications and architectural detailing are pre-construction plans and may be revised or improved as necessitated by architectural controls and the construction process. All dimensions are approximate. Actual usable floor space may vary from the stated area. House may be reversed and Purchaser agrees to accept same. Specifications subject to change without notice. Steps may vary at any exterior entrance. Illustrations are Artist's concept. Exterior railings on plans only as required by grade. E. & O.E. RHTH-20 08/20