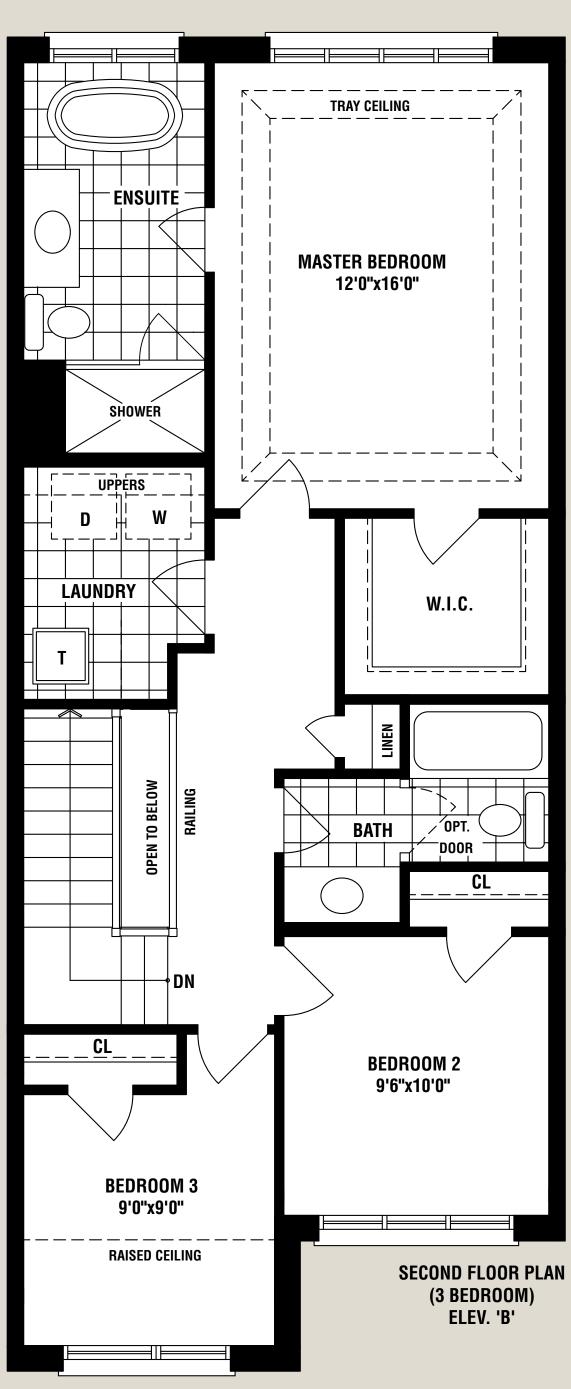

## PLUM BLOSSOM

















































































The floorplans and elevations shown, dimensions, specifications and architectural detailing are pre-construction plans and may be revised or improved as necessitated by architectural controls and the construction process. All dimensions are approximate. Actual usable floor space may vary from the stated area. House may be reversed and Purchaser agrees to accept same. Specifications subject to change without notice. Steps may vary at any exterior entrance. Illustrations are Artist's concept. Exterior railings on plans only as required by grade. E. & O.E. RHTH-19 08/20

























The floorplans and elevations shown, dimensions, specifications and architectural detailing are pre-construction plans and may be revised or improved