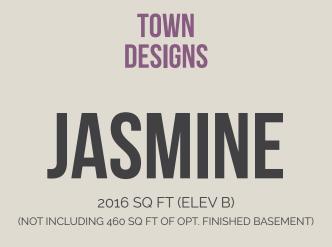

Artist's concept. Exterior railings on plans only as required by grade. E. & O.E. RHTH-19 08/20

























The floorplans and elevations shown, dimensions, specifications and architectural detailing are pre-construction plans and may be revised or improved as necessitated by architectural controls and the construction process. All dimensions are approximate. Actual usable floor space may vary from the stated area. House may be reversed and Purchaser agrees to accept same. Specifications subject to change without notice. Steps may vary at any exterior entrance. Illustrations are Artist's concept. Exterior railings on plans only as required by grade. E. & O.E. RHTH-20 08/20















(NOT INCLUDING 475 SQ FT OF OPT. FINISHED BASEMENT)

1875 SQ FT (ELEV C)









































#### 2 CAR GARAGE FREEHOLD TOWN DESIGNS

LILY

2567 SQ FT (ELEV C1) | 2627 SQ FT (ELEV C2)
(NOT INCLUDING 512 SQ FT (C1) | 529 SQ FT (C2) OF OPT. FINISHED BASEMENT)





















OPT. REC ROOM

12'1"x17'3"

PARTIAL BASEMENT PLAN ELEV. 'C2'

OPT. W.I.C.

UNEXCAVATED













#### 2 CAR GARAGE FREEHOLD TOWN DESIGNS

# PRINROSE 2639 SQ FT (ELEV C1) (NOT INCLUDING 511 SQ FT OF OPT. FINISHED BASEMENT)





(NOT INCLUDING 511 SQ FT OF OPT. FINISHED BASEMENT)











































### **CLOVER**

2318 SQ FT (ELEV A1) | 2328 SQ FT (ELEV A2) | 2318 SQ FT (ELEV B1) | 2328 SQ FT (ELEV B2)