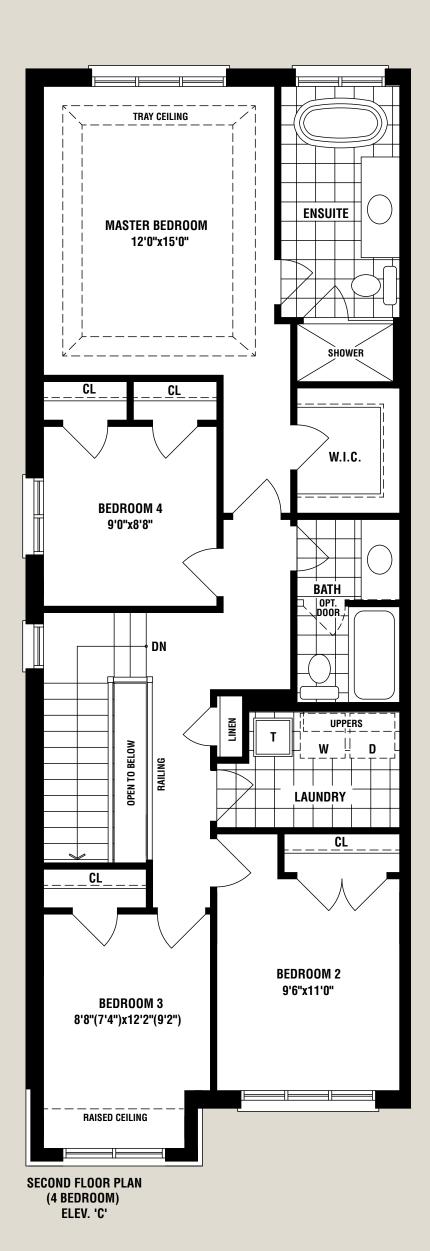

rations are Artist's concept. Exterior railings on plans only as required by grade. E. & O.E. RHTH-19 08/20

























The floorplans and elevations shown, dimensions, specifications and architectural detailing are pre-construction plans and may be revised or improved as necessitated by architectural controls and the construction process. All dimensions are approximate. Actual usable floor space may vary from the stated area. House may be reversed and Purchaser agrees to accept same. Specifications subject to change without notice. Steps may vary at any exterior entrance. Illustrations are Artist's concept. Exterior railings on plans only as required by grade. E. & O.E. RHTH-20 08/20















(NOT INCLUDING 475 SQ FT OF OPT. FINISHED BASEMENT)

1875 SQ FT (ELEV C)









































#### 2 CAR GARAGE FREEHOLD TOWN DESIGNS

LILY

2567 SQ FT (ELEV C1) | 2627 SQ FT (ELEV C2)
(NOT INCLUDING 512 SQ FT (C1) | 529 SQ FT (C2) OF OPT. FINISHED BASEMENT)





















OPT. REC ROOM

12'1"x17'3"

PARTIAL BASEMENT PLAN ELEV. 'C2'

OPT. W.I.C.

UNEXCAVATED













#### 2 CAR GARAGE FREEHOLD TOWN DESIGNS

# PRINROSE 2639 SQ FT (ELEV C1) (NOT INCLUDING 511 SQ FT OF OPT. FINISHED BASEMENT)





(NOT INCLUDING 511 SQ FT OF OPT. FINISHED BASEMENT)











































### **CLOVER**

2318 SQ FT (ELEV A1) | 2328 SQ FT (ELEV A2) | 2318 SQ FT (ELEV B1) | 2328 SQ FT (ELEV B2)