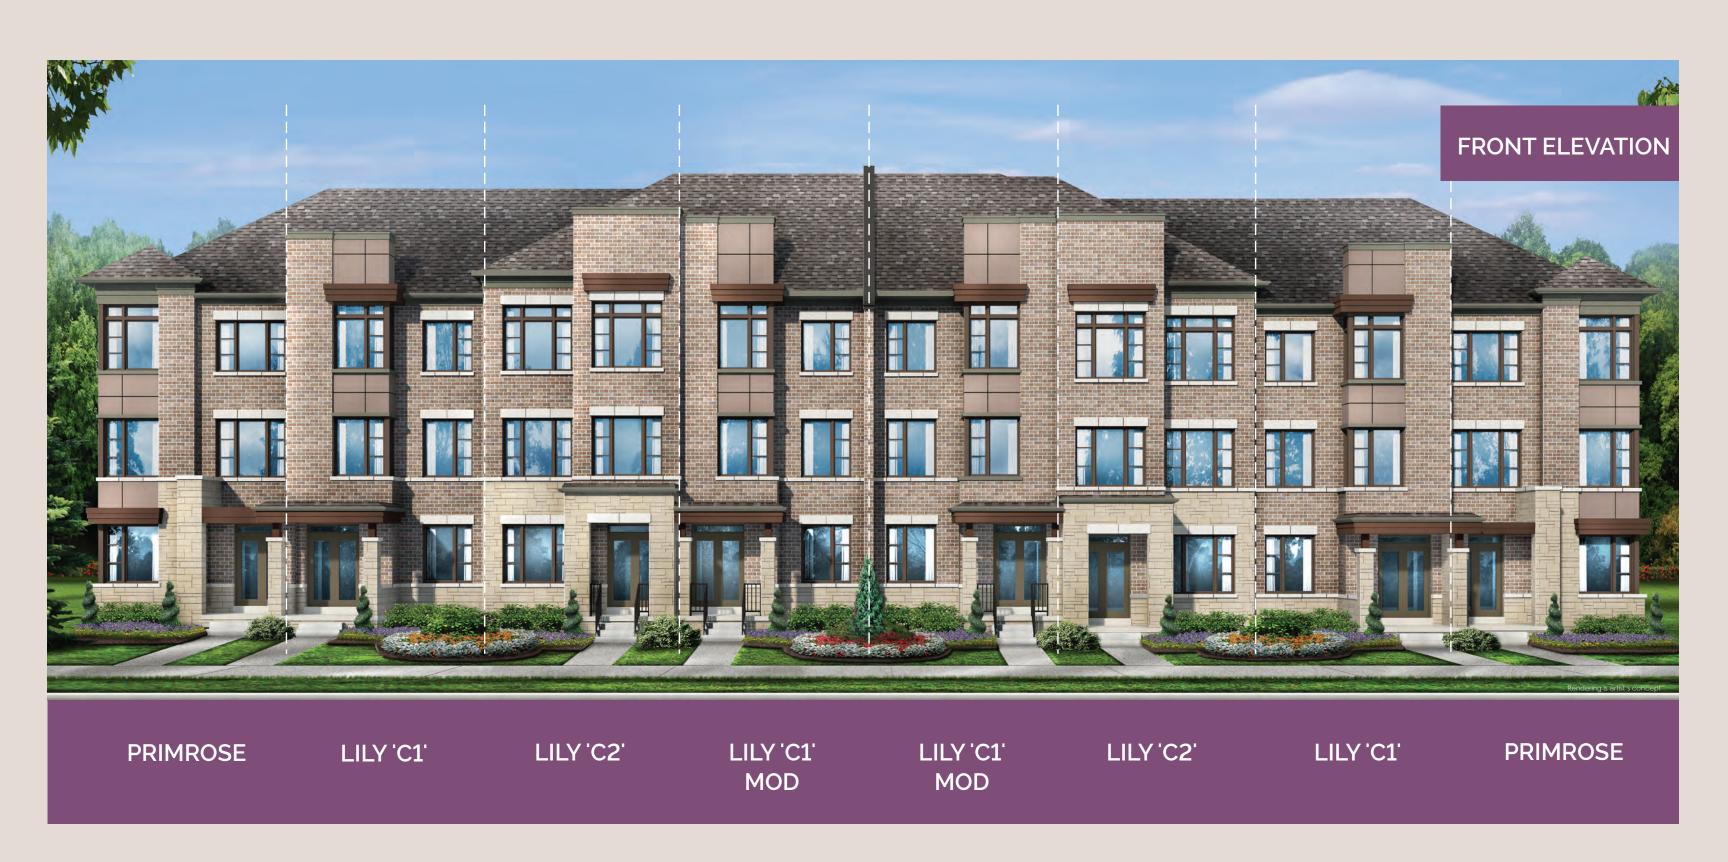

#### 2 CAR GARAGE FREEHOLD TOWN DESIGNS

LILY

2567 SQ FT (ELEV C1) | 2627 SQ FT (ELEV C2)
(NOT INCLUDING 512 SQ FT (C1) | 529 SQ FT (C2) OF OPT. FINISHED BASEMENT)

OPT. REC ROOM

12'1"x17'3"

PARTIAL BASEMENT PLAN ELEV. 'C2'

#### 2 CAR GARAGE FREEHOLD TOWN DESIGNS