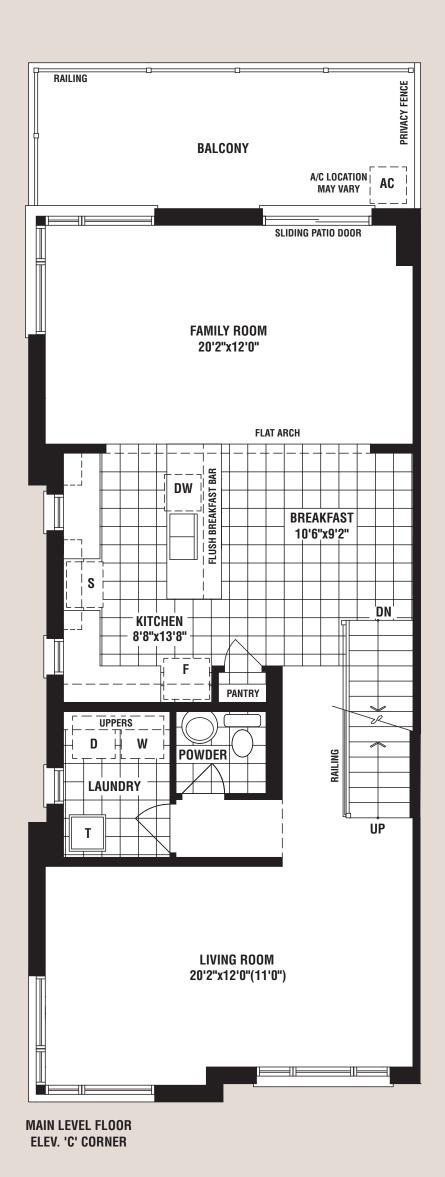

#### 2 CAR GARAGE FREEHOLD TOWN DESIGNS

LILY

2567 SQ FT (ELEV C1) | 2627 SQ FT (ELEV C2)
(NOT INCLUDING 512 SQ FT (C1) | 529 SQ FT (C2) OF OPT. FINISHED BASEMENT)

OPT. REC ROOM

12'1"x17'3"

PARTIAL BASEMENT PLAN ELEV. 'C2'