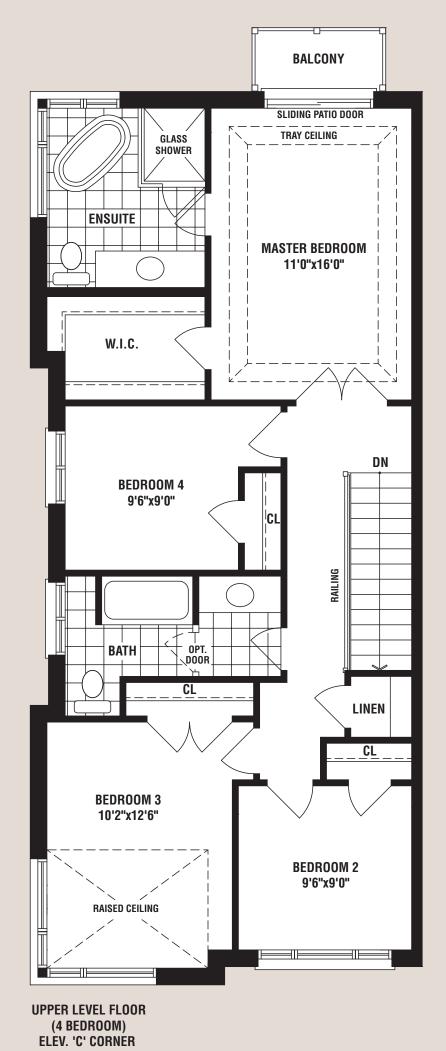

ations subject to change without notice. Steps may vary at any exterior entrance. Illustrations are Artist's concept. Exterior railings on plans only as required by grade. E. & O.E. RHTH-20 08/20















(NOT INCLUDING 475 SQ FT OF OPT. FINISHED BASEMENT)

1875 SQ FT (ELEV C)









































#### 2 CAR GARAGE FREEHOLD TOWN DESIGNS

LILY

2567 SQ FT (ELEV C1) | 2627 SQ FT (ELEV C2)
(NOT INCLUDING 512 SQ FT (C1) | 529 SQ FT (C2) OF OPT. FINISHED BASEMENT)





















OPT. REC ROOM

12'1"x17'3"

PARTIAL BASEMENT PLAN ELEV. 'C2'

OPT. W.I.C.

UNEXCAVATED













#### 2 CAR GARAGE FREEHOLD TOWN DESIGNS

# PRINROSE 2639 SQ FT (ELEV C1) (NOT INCLUDING 511 SQ FT OF OPT. FINISHED BASEMENT)





(NOT INCLUDING 511 SQ FT OF OPT. FINISHED BASEMENT)











































### **CLOVER**

2318 SQ FT (ELEV A1) | 2328 SQ FT (ELEV A2) | 2318 SQ FT (ELEV B1) | 2328 SQ FT (ELEV B2)