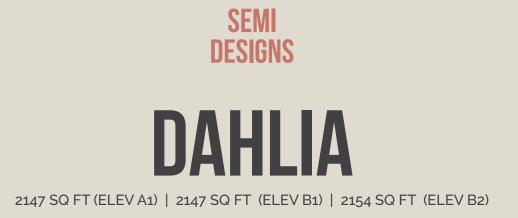

### **CLOVER**

2318 SQ FT (ELEV A1) | 2328 SQ FT (ELEV A2) | 2318 SQ FT (ELEV B1) | 2328 SQ FT (ELEV B2)