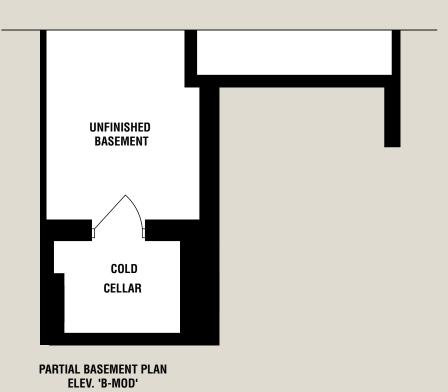

The floorplans and elevations shown, dimensions, specifications and architectural detailing are pre-construction plans and may be revised or improved as necessitated by architectural controls and the construction process. All dimensions are approximate. Actual usable floor space may vary from the stated area. House may be reversed and Purchaser agrees to accept same. Specifications subject to change without notice. Steps may vary at any exterior entrance. Illustrations are Artist's concept. Exterior railings on plans only as required by grade. E. & O.E. RHTH-20 08/20