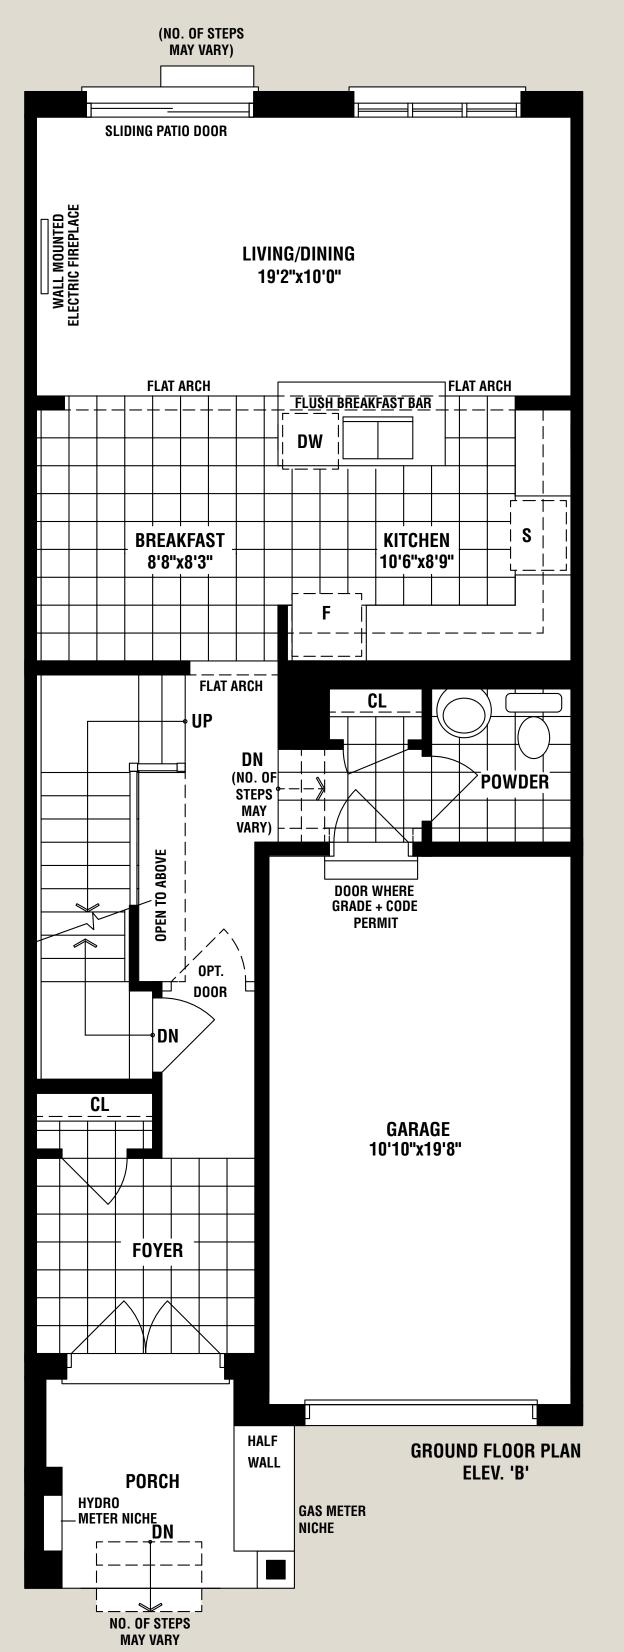

## PLUM BLOSSOM

















































































The floorplans and elevations shown, dimensions, specifications and architectural detailing are pre-construction plans and may be revised or improved as necessitated by architectural controls and the construction process. All dimensions are approximate. Actual usable floor space may vary from the stated area. House may be reversed and Purchaser agrees to accept same. Specifications subject to change without notice. Steps may vary at any exterior entrance. Illustrations are Artist's concept. Exterior railings on plans only as required by grade. E. & O.E. RHTH-19 08/20

























The floorplans and elevations shown, dimensions, specifications and architectural detailing are pre-construction plans and may be revised or improv