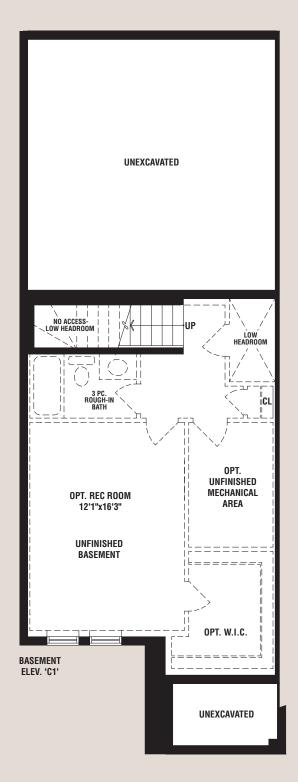

# PRINROSE 2639 SQ FT (ELEV C1) (NOT INCLUDING 511 SQ FT OF OPT. FINISHED BASEMENT)

(NOT INCLUDING 511 SQ FT OF OPT. FINISHED BASEMENT)