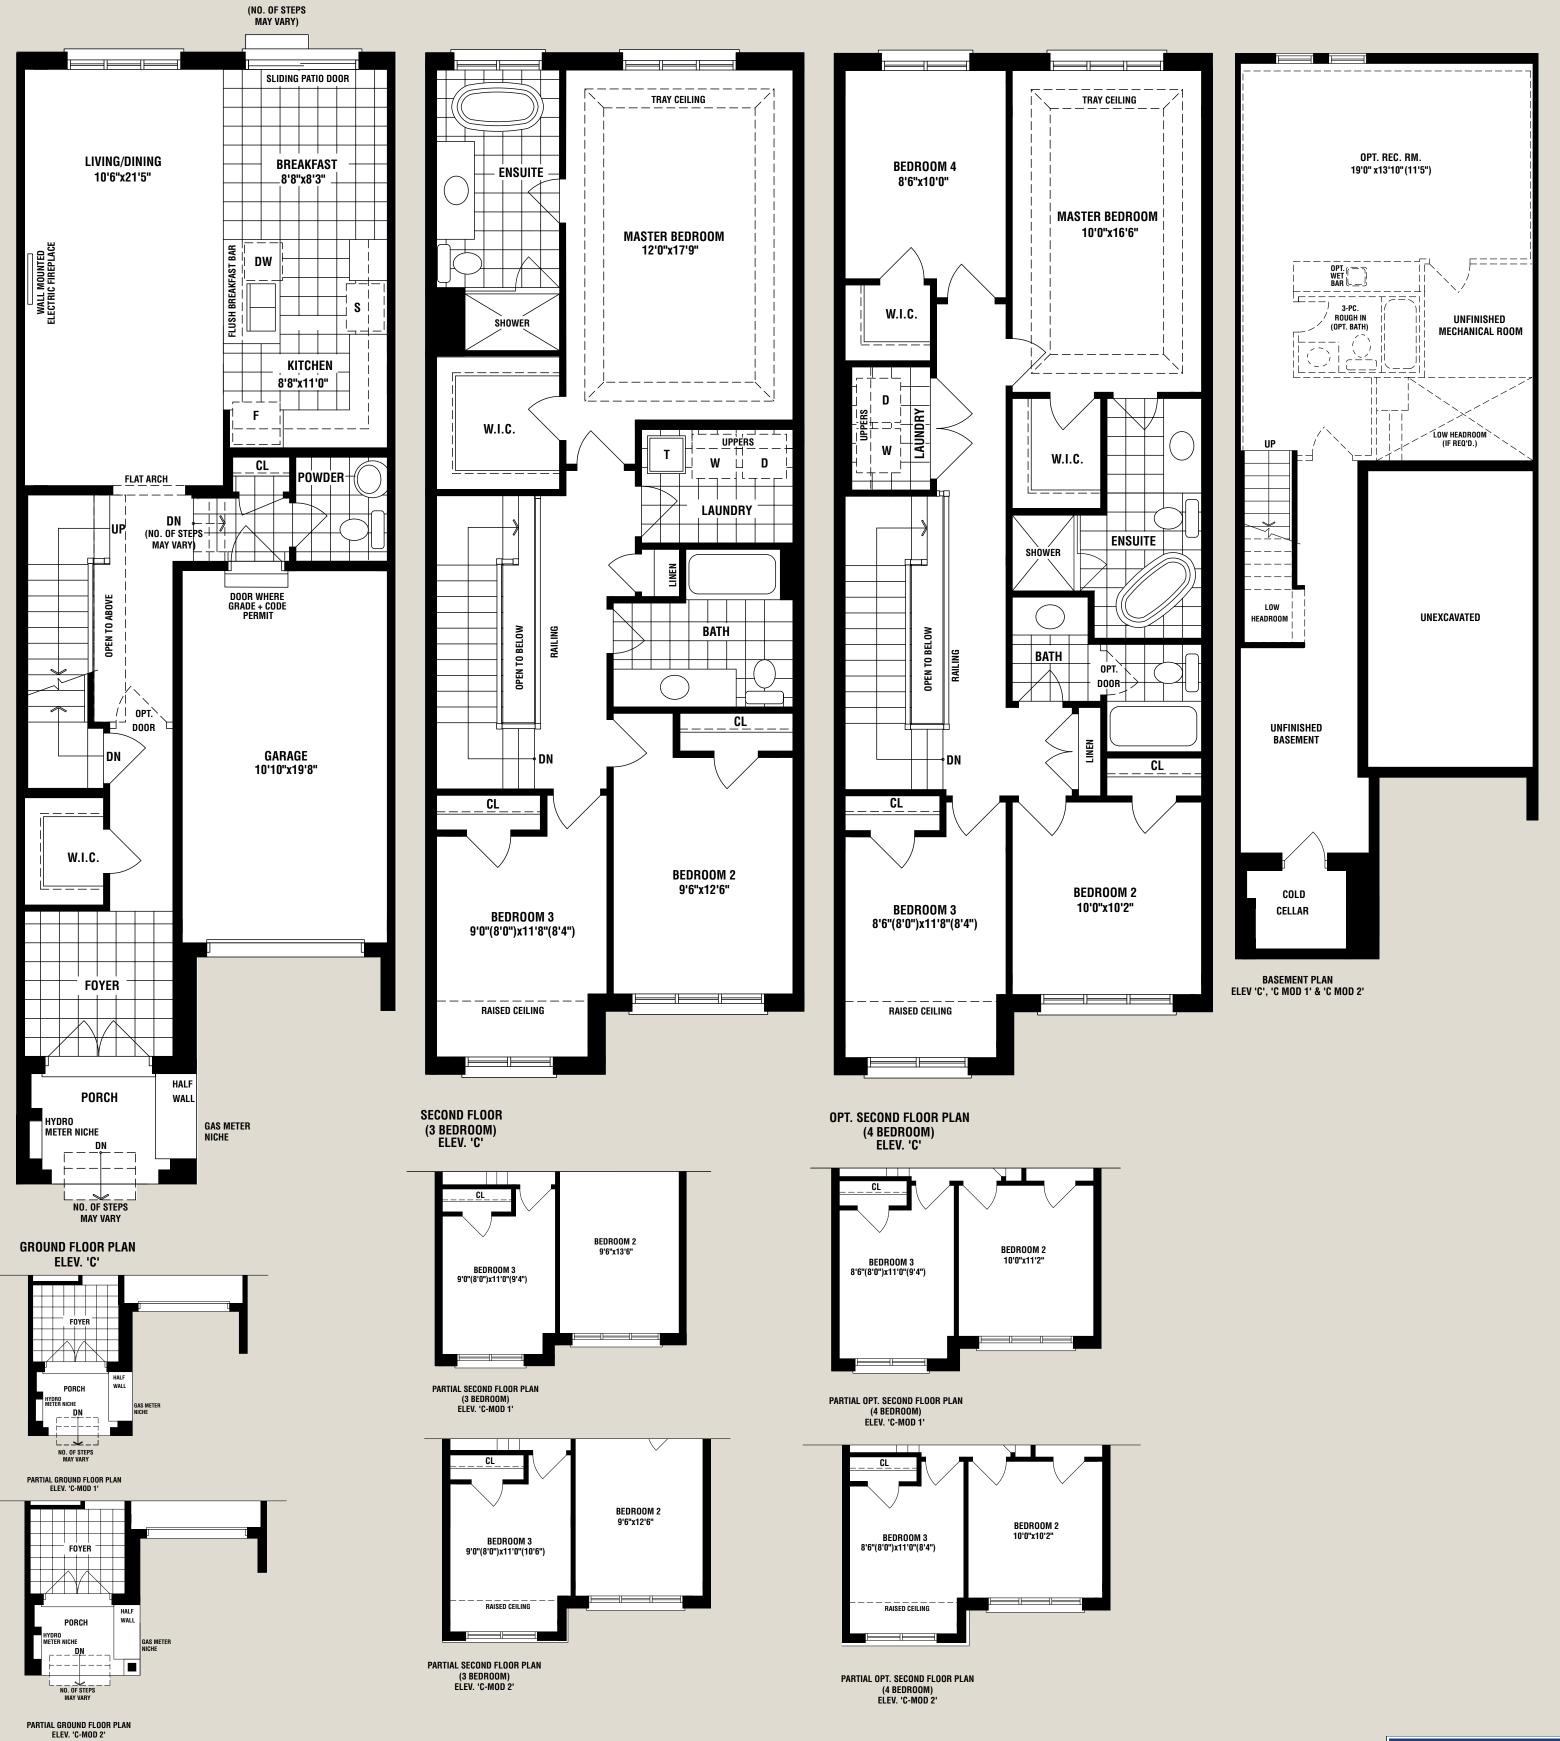

## PLUM BLOSSOM

















































































The floorplans and elevations shown, dimensions, specifications and architectural detailing are pre-construction plans and may be revised or improved as necessitated by architectural controls and the construction process. All dimensions are approximate. Actual usable floor space may vary from the stated area. House may be reversed and Purchaser agrees to accept same. Specifications subject to change without notice. Steps may vary at any exterior entrance. Illustrations are Artist's concept. Exterior railings on plans only as required by grade. E. & O.E. RHTH-19 08/20

























The floorplans and elevations shown, dimensions, specifications and architectural detailing are pre-construction plans and may be revised or improved as necessitated by ar