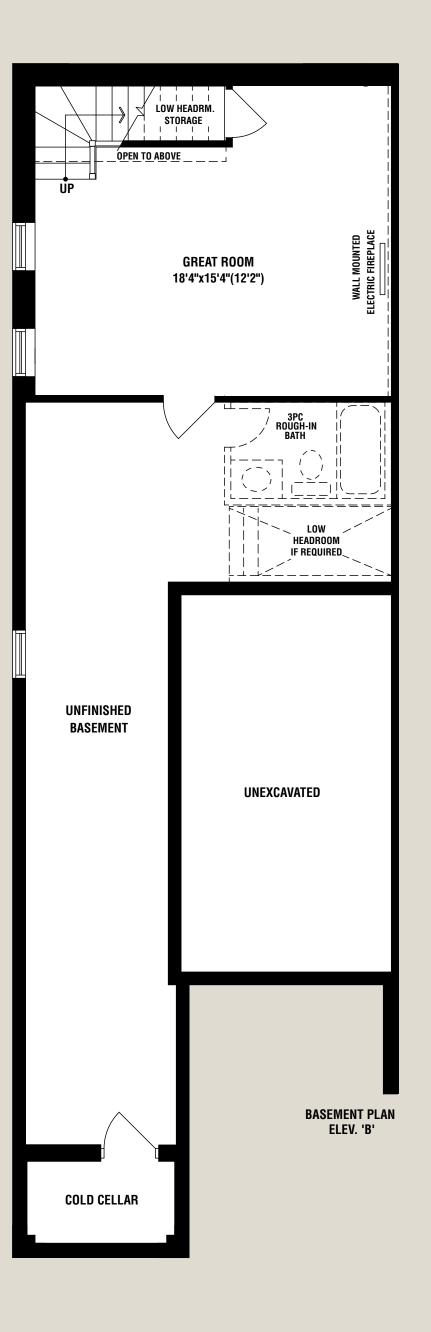

## PLUM BLOSSOM

















































































The floorplans and elevations shown, dimensions, specifications and architectural detailing are pre-construction plans and may be revised or improved as necessitated by architectural controls and the construction process. All dimensions are approximate. Actual usable floor space may vary from the stated area. House may be reversed and Purchaser agrees to accept same. Specifications subject to change without notice. Steps may vary at any exterior entrance. Illustrations are Artist's concept. Exterior railings on plans only as required by grade. E. & O.E. RHTH-19 08/20

























The floorplans and elevations shown, dimensions, specifications and architectural detailing are pre-construction plans and may be revised or improved as necessitated by architectural controls and the construction process. All dimensions are approximate. Actual usable floor space may vary from the stated area. House may be reversed and Purchaser agrees to accept same. Specifications subject to change without notice. Steps may vary at any exterior entrance. Illustrations are Artist's concept. Exterior railings on plans only as required by grade. E. & O.E. RHTH-20 08/20















(NOT INCLUDING 475 SQ FT OF OPT. FINISHED BASEMENT)

1875 SQ FT (ELEV C)









































#### 2 CAR GARAGE FREEHOLD TOWN DESIGNS

LILY

2567 SQ FT (ELEV C1) | 2627 SQ FT (ELEV C2)
(NOT