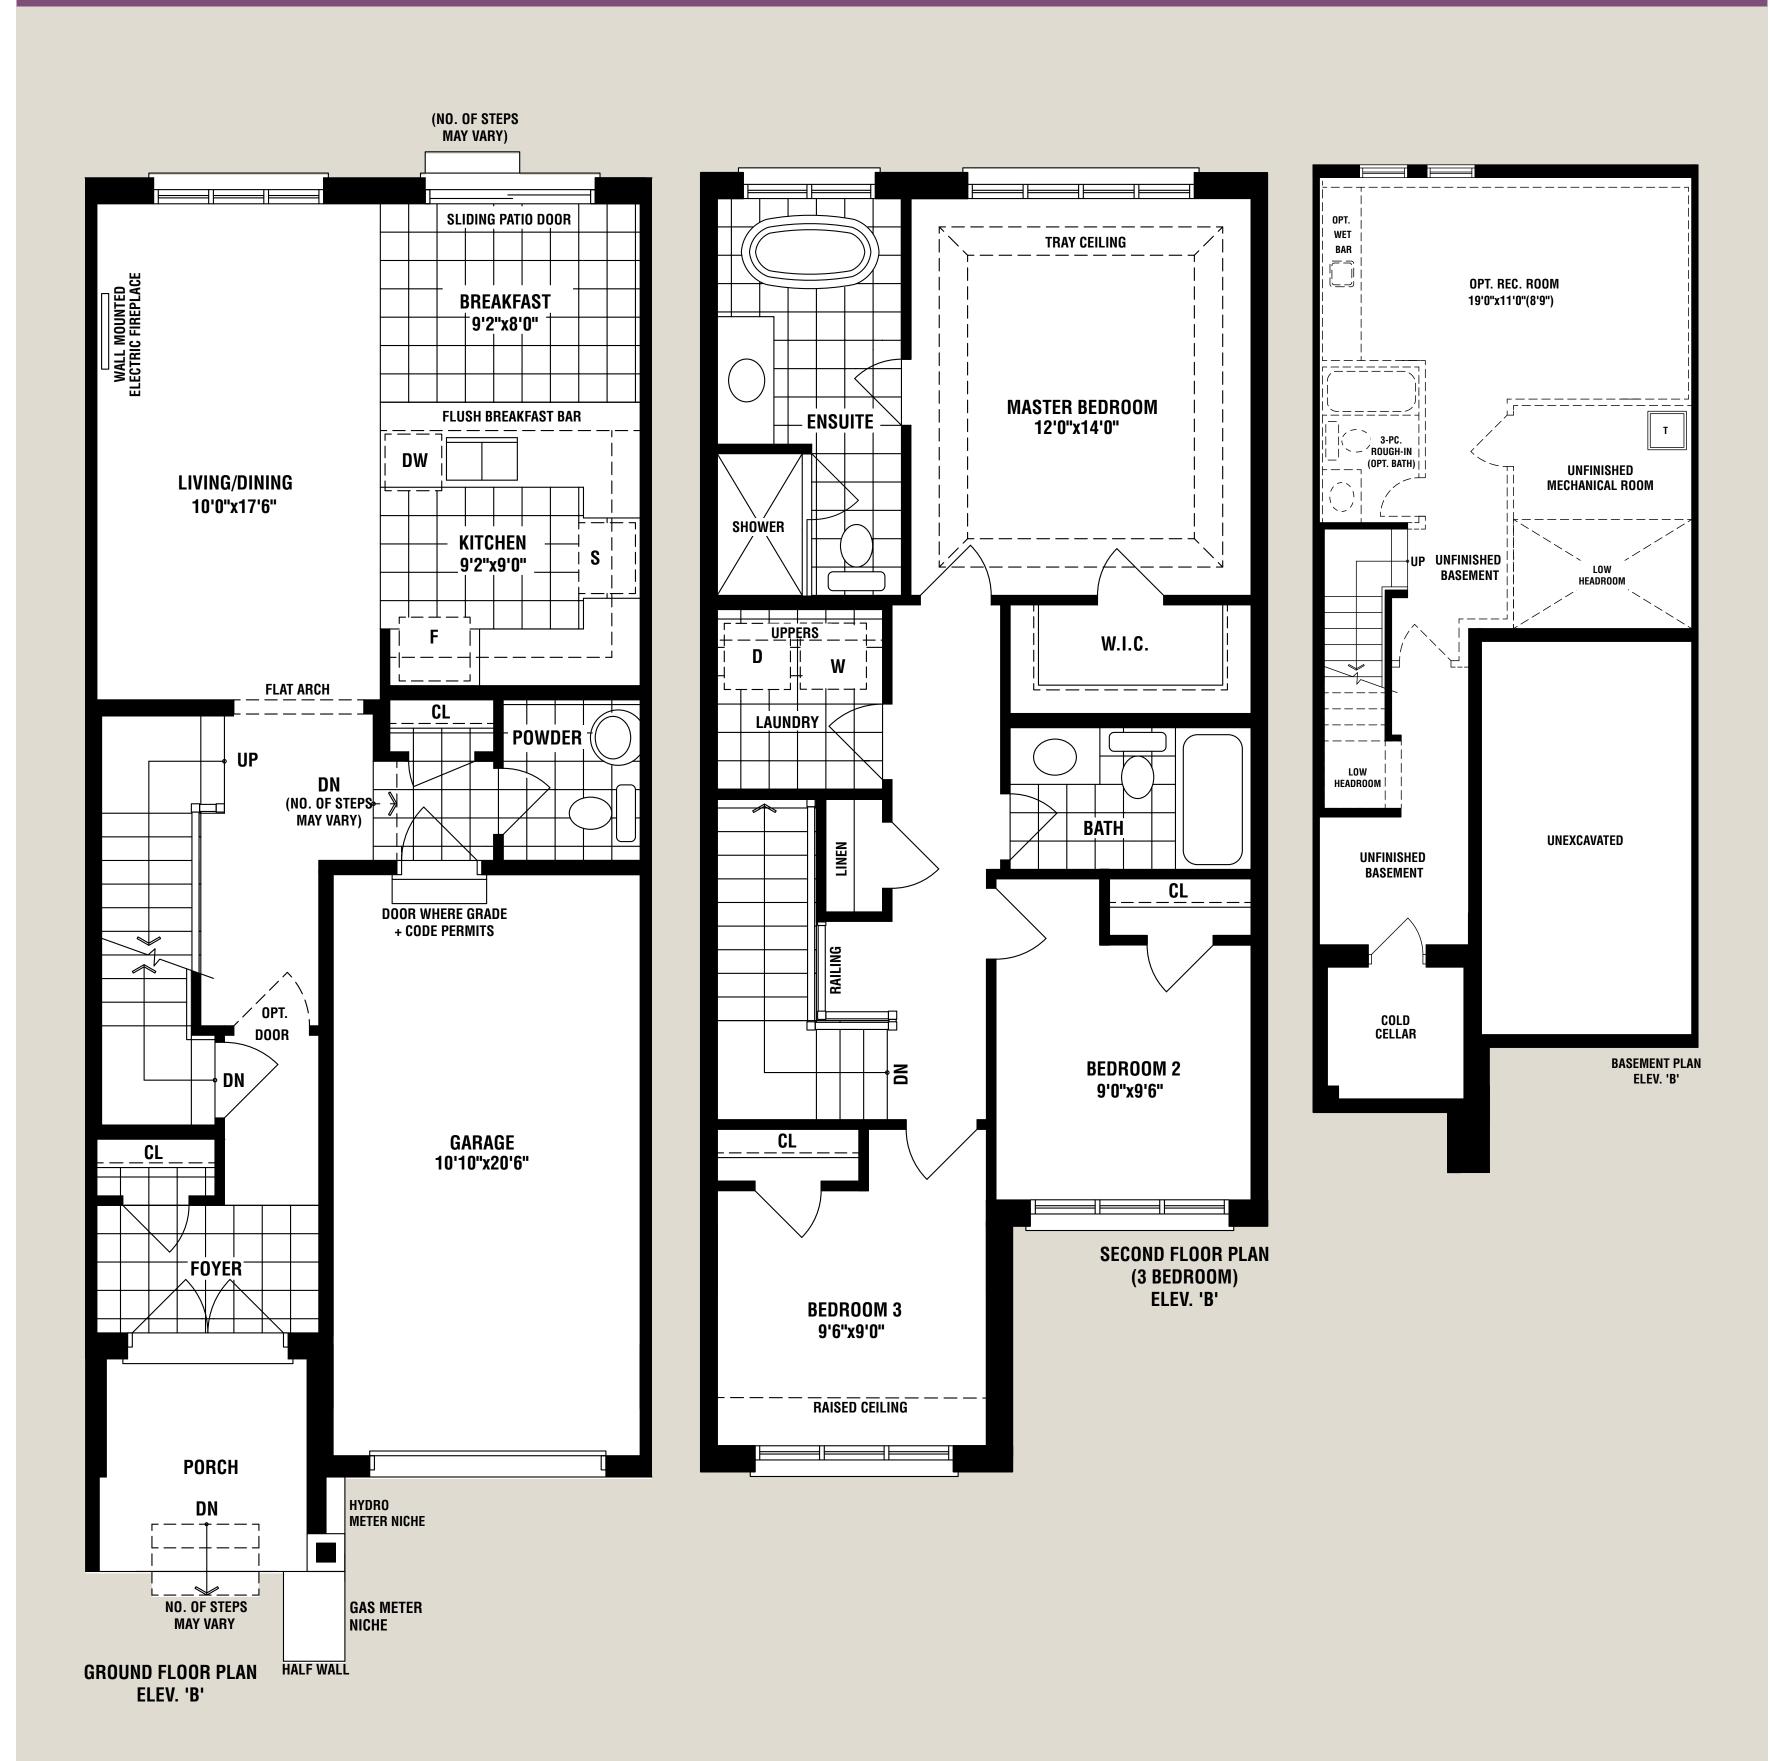

## PLUM BLOSSOM

The floorplans and elevations shown, dimensions, specifications and architectural detailing are pre-construction plans and may be revised or improved as necessitated by architectural controls and the construction process. All dimensions are approximate. Actual usable floor space may vary from the stated area. House may be reversed and Purchaser agrees to accept same. Specifications subject to change without notice. Steps may vary at any exterior entrance. Illustrations are Artist's concept. Exterior railings on plans only as required by grade. E. & O.E. RHTH-19 08/20