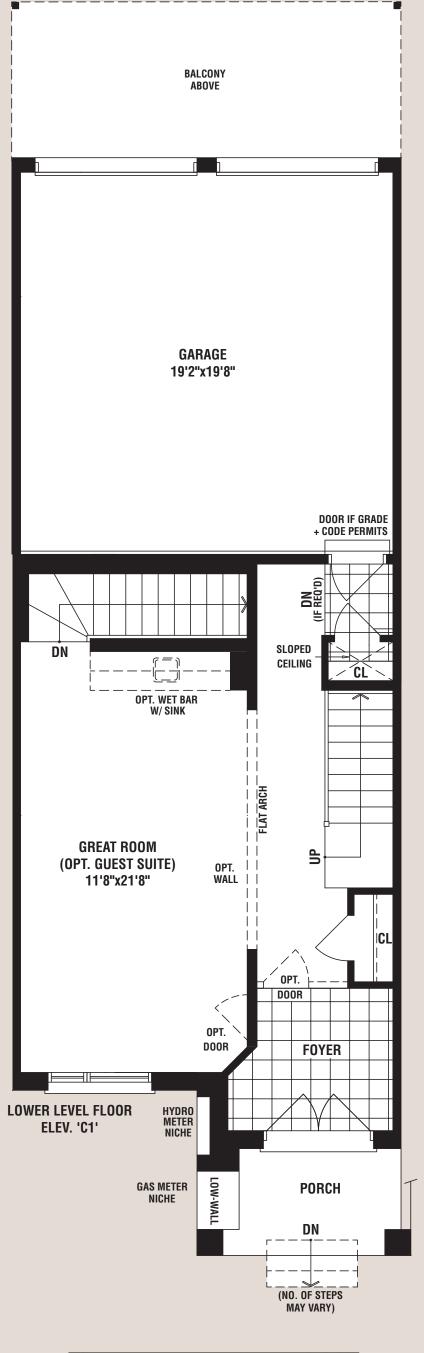

## PLUM BLOSSOM

The floorplans and elevations shown, dimensions, specifications and architectural detailing are pre-construction plans and may be revised or improved as necessitated by architectural controls and the construction process. All dimensions are approximate. Actual usable floor space may vary from the stated area. House may be reversed and Purchaser agrees to accept same. Specifications subject to change without notice. Steps may vary at any exterior entrance. Illustrations are Artist's concept. Exterior railings on plans only as required by grade. E. & O.E. RHTH-19 08/20