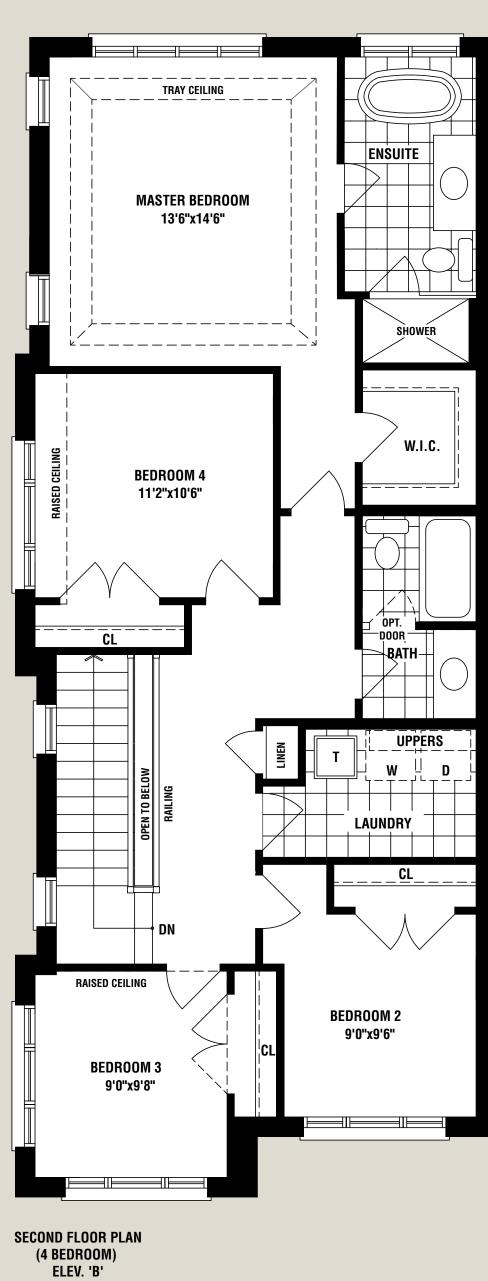

## PLUM BLOSSOM

The floorplans and elevations shown, dimensions, specifications and architectural detailing are pre-construction plans and may be revised or improved as necessitated by architectural controls and the construction process. All dimensions are approximate. Actual usable floor space may vary from the stated area. House may be reversed and Purchaser agrees to accept same. Specifications subject to change without notice. Steps may vary at any exterior entrance. Illustrations are Artist's concept. Exterior railings on plans only as required by grade. E. & O.E. RHTH-19 08/20