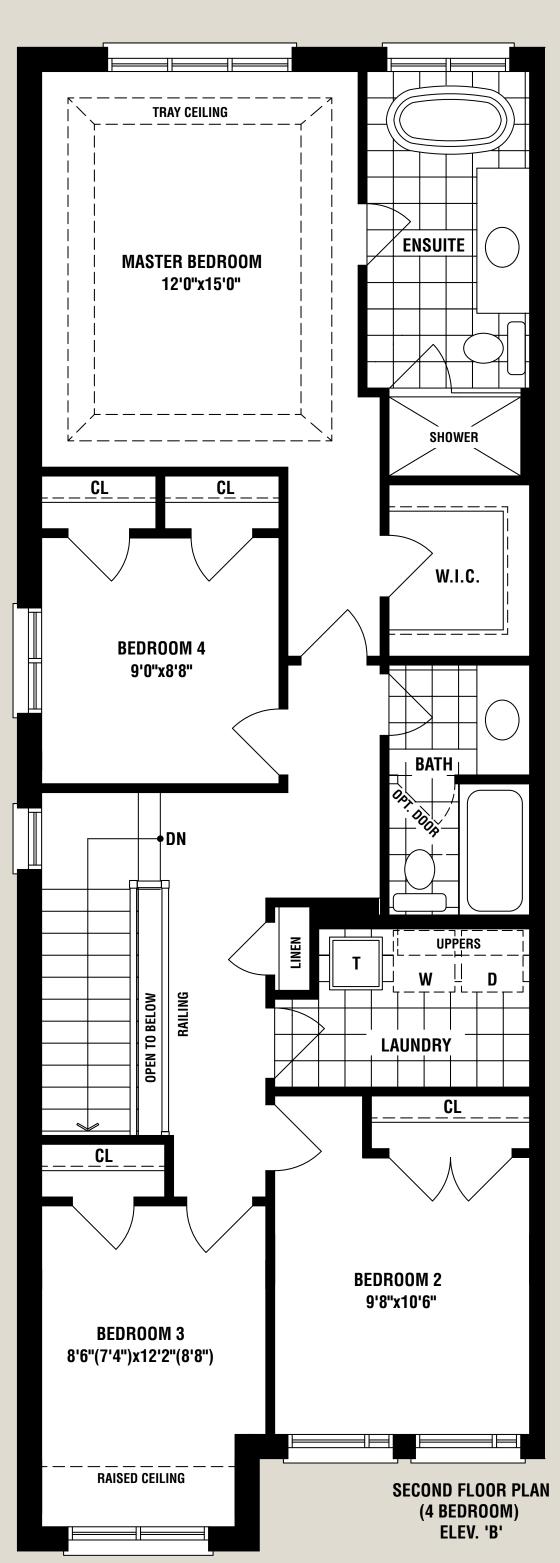

## PLUM BLOSSOM

















































































The floorplans and elevations shown, dimensions, specifications and architectural detailing are pre-construction plans and may be revised or improved as necessitated by architectural controls and the construction process. All dimensions are approximate. Actual usable floor space may vary from the stated area. House may be reversed and Purchaser agrees to accept same. Specifications subject to change without notice. Steps may vary at any exterior entrance. Illustrations are Artist's concept. Exterior railings on plans only as required by grade. E. & O.E. RHTH-19 08/20

























The floorplans and elevations shown, dimensions, specifications and architectural detailing are pre-construction plans and may be revised or improved as necessitated by architectural controls and the construction process. All dimensions are approximate. Actual usable floor space may vary from the stated area. House may be reversed and Purchaser agrees to accept same. Specifications subject to change without notice. Steps may vary at any exterior entrance. Illustrations are Artist's concept. Exterior railings on plans only as required by grade. E. & O.E. RHTH-20 08/20















(NOT INCLUDING 475 SQ FT OF OPT. FINISHED BASEMENT)

1875 SQ FT (ELEV C)









































#### 2 CAR GARAGE FREEHOLD TOWN DESIGNS

LILY

2567 SQ FT (ELEV C1) | 2627 SQ FT (ELEV C2)
(N