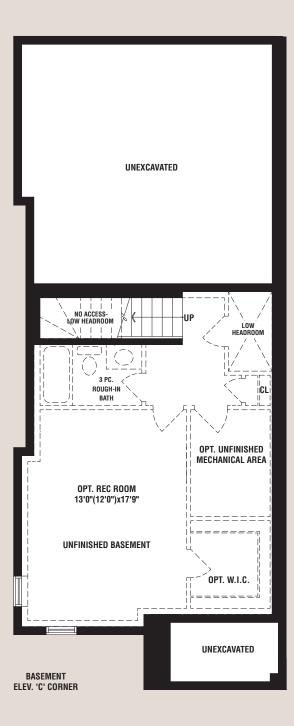

(NOT INCLUDING 475 SQ FT OF OPT. FINISHED BASEMENT)

1875 SQ FT (ELEV C)

OPT. W.I.C.

UNEXCAVATED