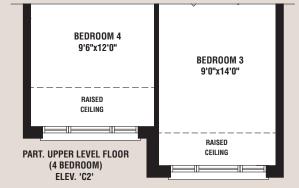

# PRINROSE 2639 SQ FT (ELEV C1) (NOT INCLUDING 511 SQ FT OF OPT. FINISHED BASEMENT)

(NOT INCLUDING 511 SQ FT OF OPT. FINISHED BASEMENT)