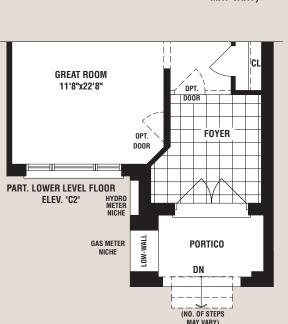

## PLUM BLOSSOM

The floorplans and elevations shown, dimensions, specifications and architectural detailing are pre-construction plans and may be revised or improved as necessitated by architectural controls and the construction process. All dimensions are approximate. Actual usable floor space may vary from the stated area. House may be reversed and Purchaser agrees to accept same. Specifications subject to change without notice. Steps may vary at any exterior entrance. Illustrations are Artist's concept. Exterior railings on plans only as required by grade. E. & O.E. RHTH-19 08/20