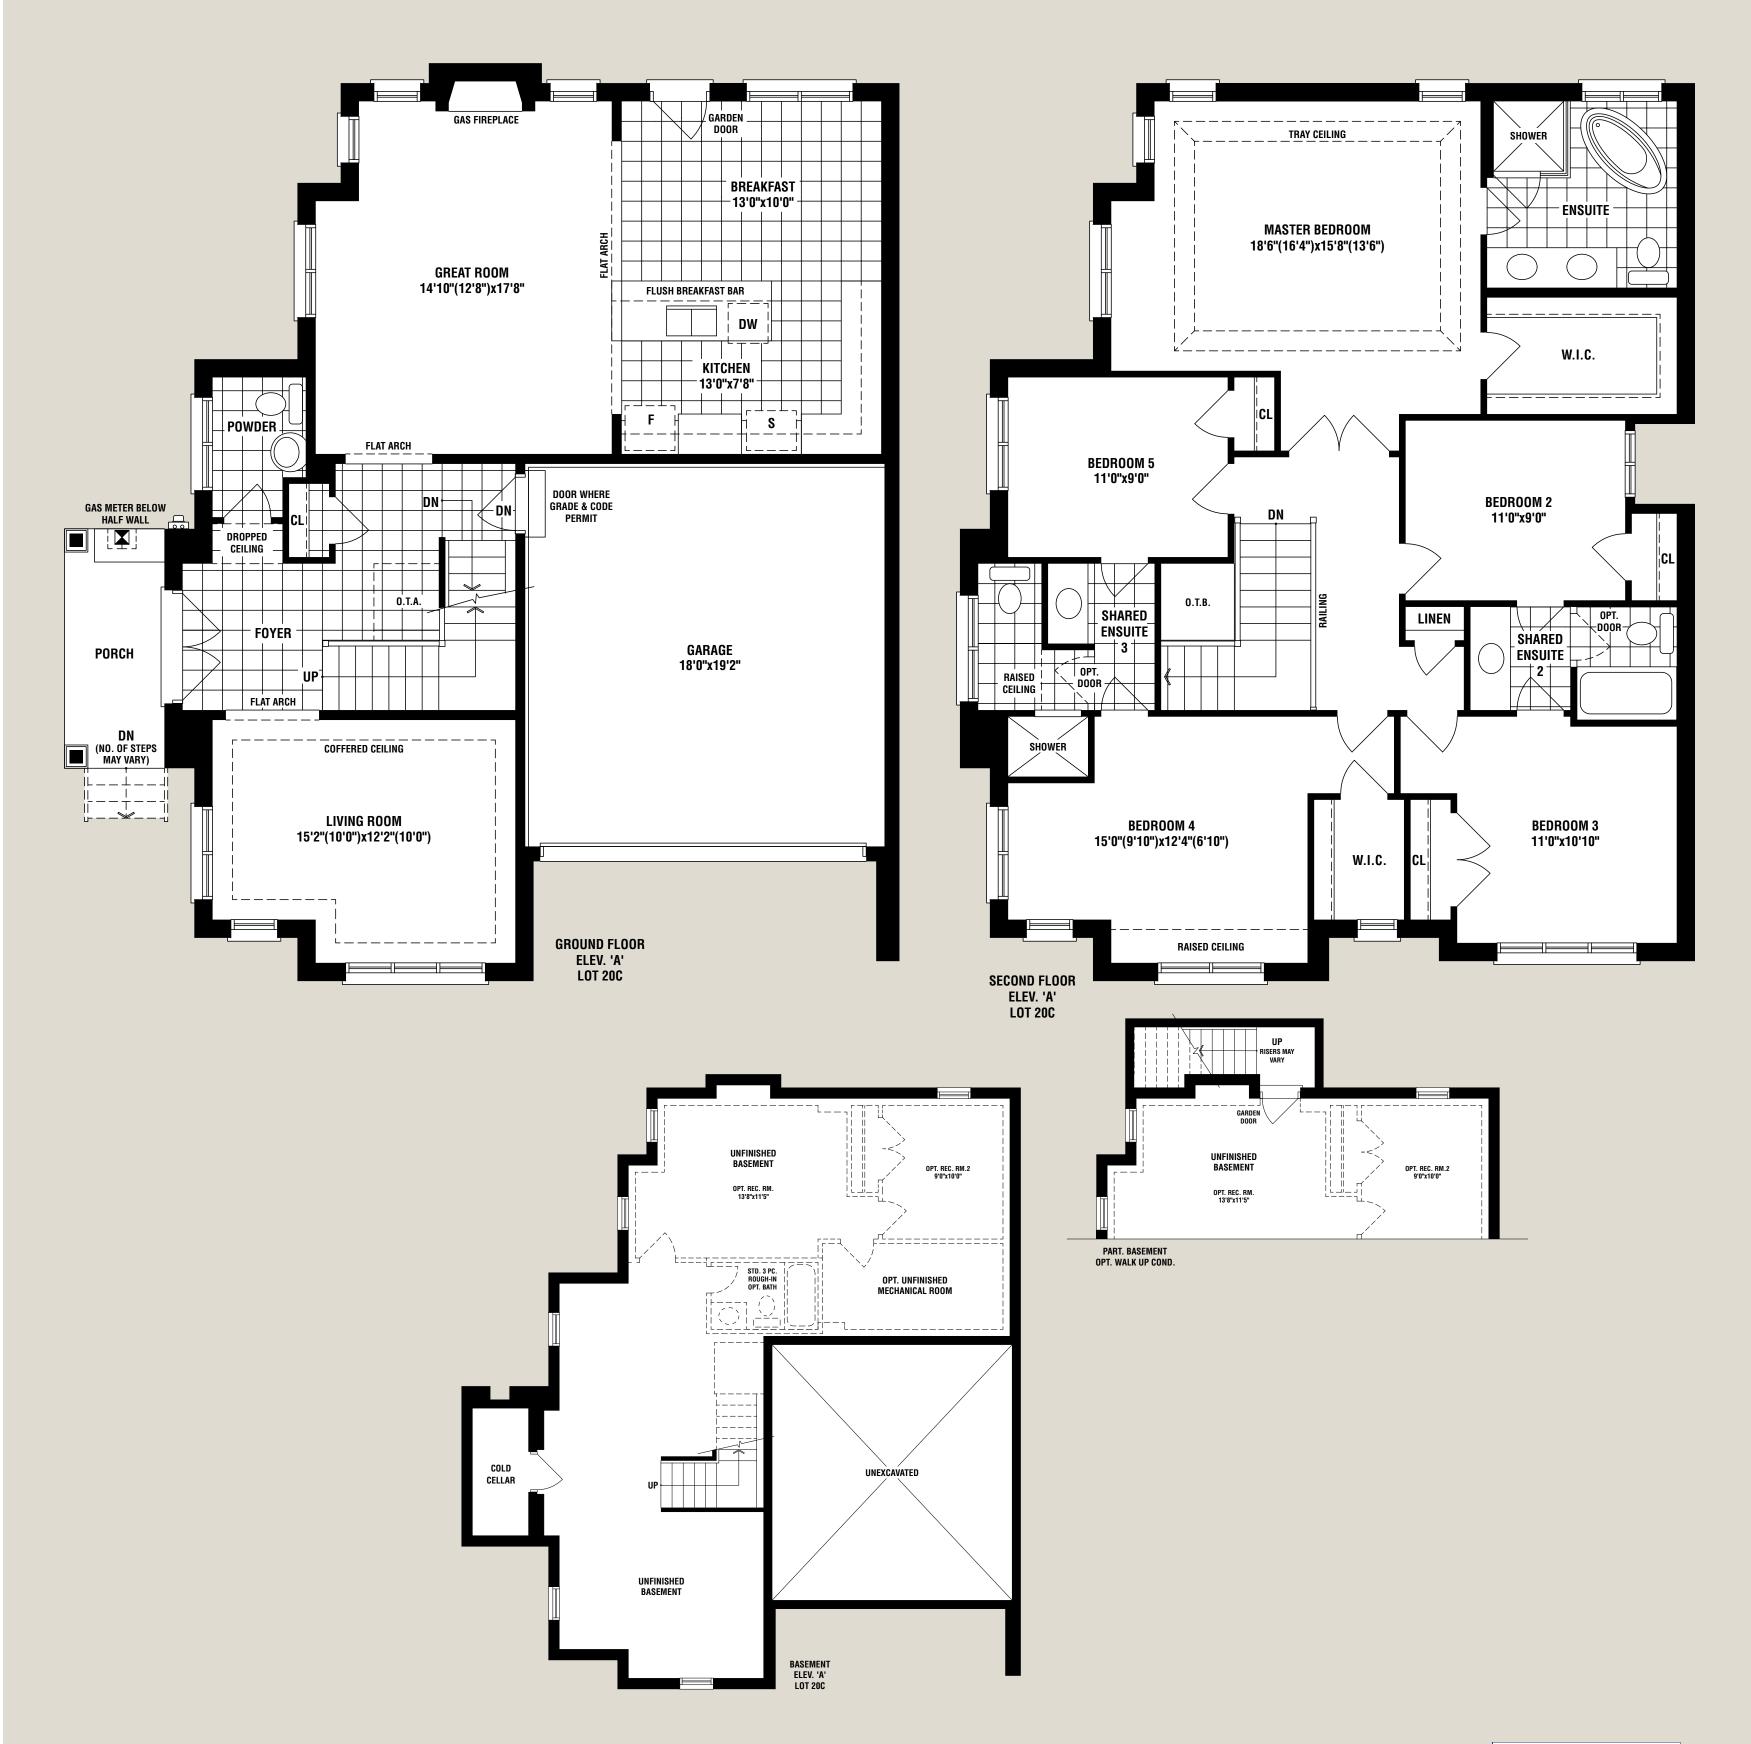

ade. E. & O.E. RHTH-20 08/20















(NOT INCLUDING 475 SQ FT OF OPT. FINISHED BASEMENT)

1875 SQ FT (ELEV C)









































#### 2 CAR GARAGE FREEHOLD TOWN DESIGNS

LILY

2567 SQ FT (ELEV C1) | 2627 SQ FT (ELEV C2)
(NOT INCLUDING 512 SQ FT (C1) | 529 SQ FT (C2) OF OPT. FINISHED BASEMENT)





















OPT. REC ROOM

12'1"x17'3"

PARTIAL BASEMENT PLAN ELEV. 'C2'

OPT. W.I.C.

UNEXCAVATED













#### 2 CAR GARAGE FREEHOLD TOWN DESIGNS

# PRINROSE 2639 SQ FT (ELEV C1) (NOT INCLUDING 511 SQ FT OF OPT. FINISHED BASEMENT)





(NOT INCLUDING 511 SQ FT OF OPT. FINISHED BASEMENT)











































### **CLOVER**

2318 SQ FT (ELEV A1) | 2328 SQ FT (ELEV A2) | 2318 SQ FT (ELEV B1) | 2328 SQ FT (ELEV B2)