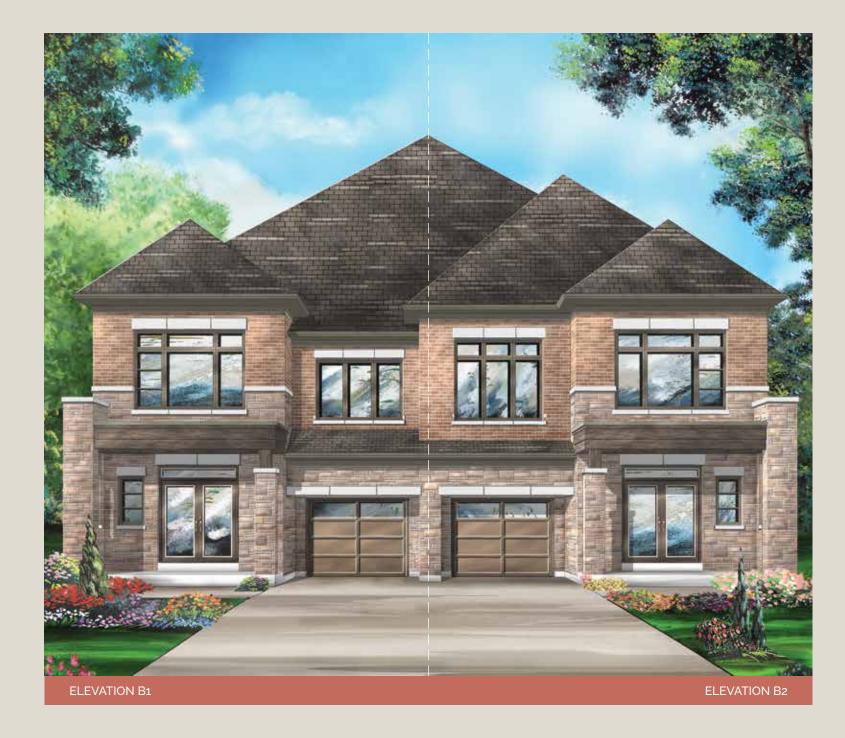

### **CLOVER**

2318 SQ FT (ELEV A1) | 2328 SQ FT (ELEV A2) | 2318 SQ FT (ELEV B1) | 2328 SQ FT (ELEV B2)