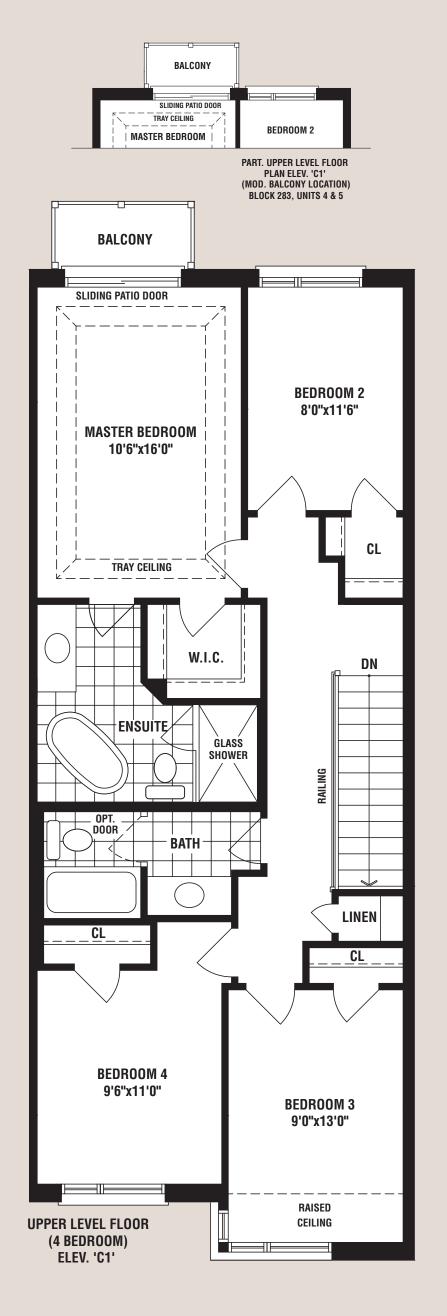

# PRINROSE 2639 SQ FT (ELEV C1) (NOT INCLUDING 511 SQ FT OF OPT. FINISHED BASEMENT)

(NOT INCLUDING 511 SQ FT OF OPT. FINISHED BASEMENT)