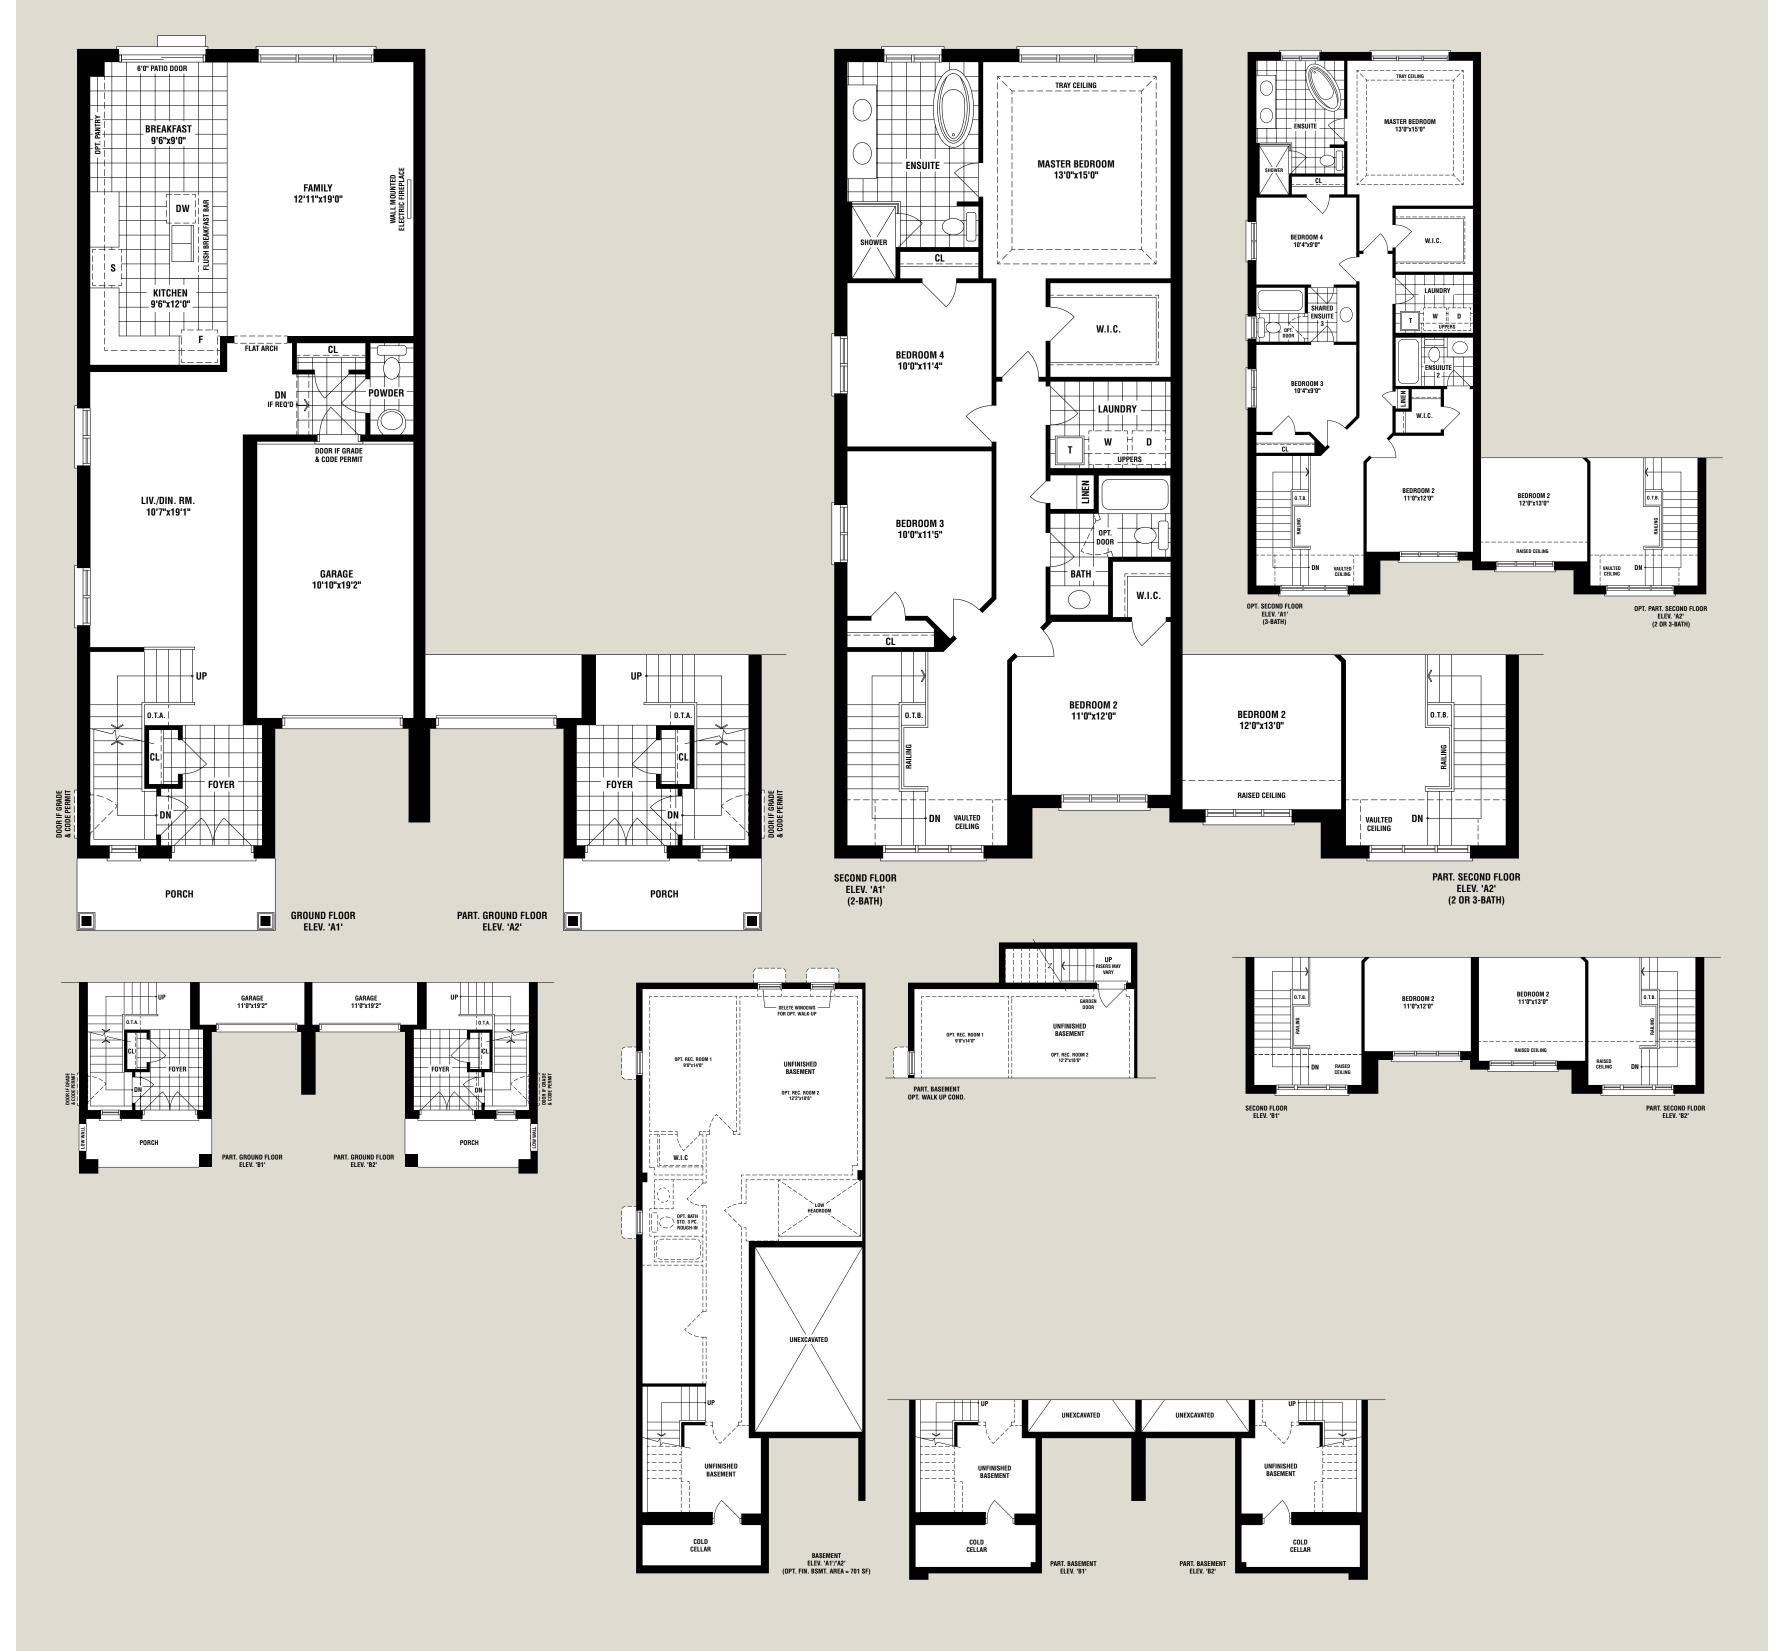

### **CLOVER**

2318 SQ FT (ELEV A1) | 2328 SQ FT (ELEV A2) | 2318 SQ FT (ELEV B1) | 2328 SQ FT (ELEV B2)