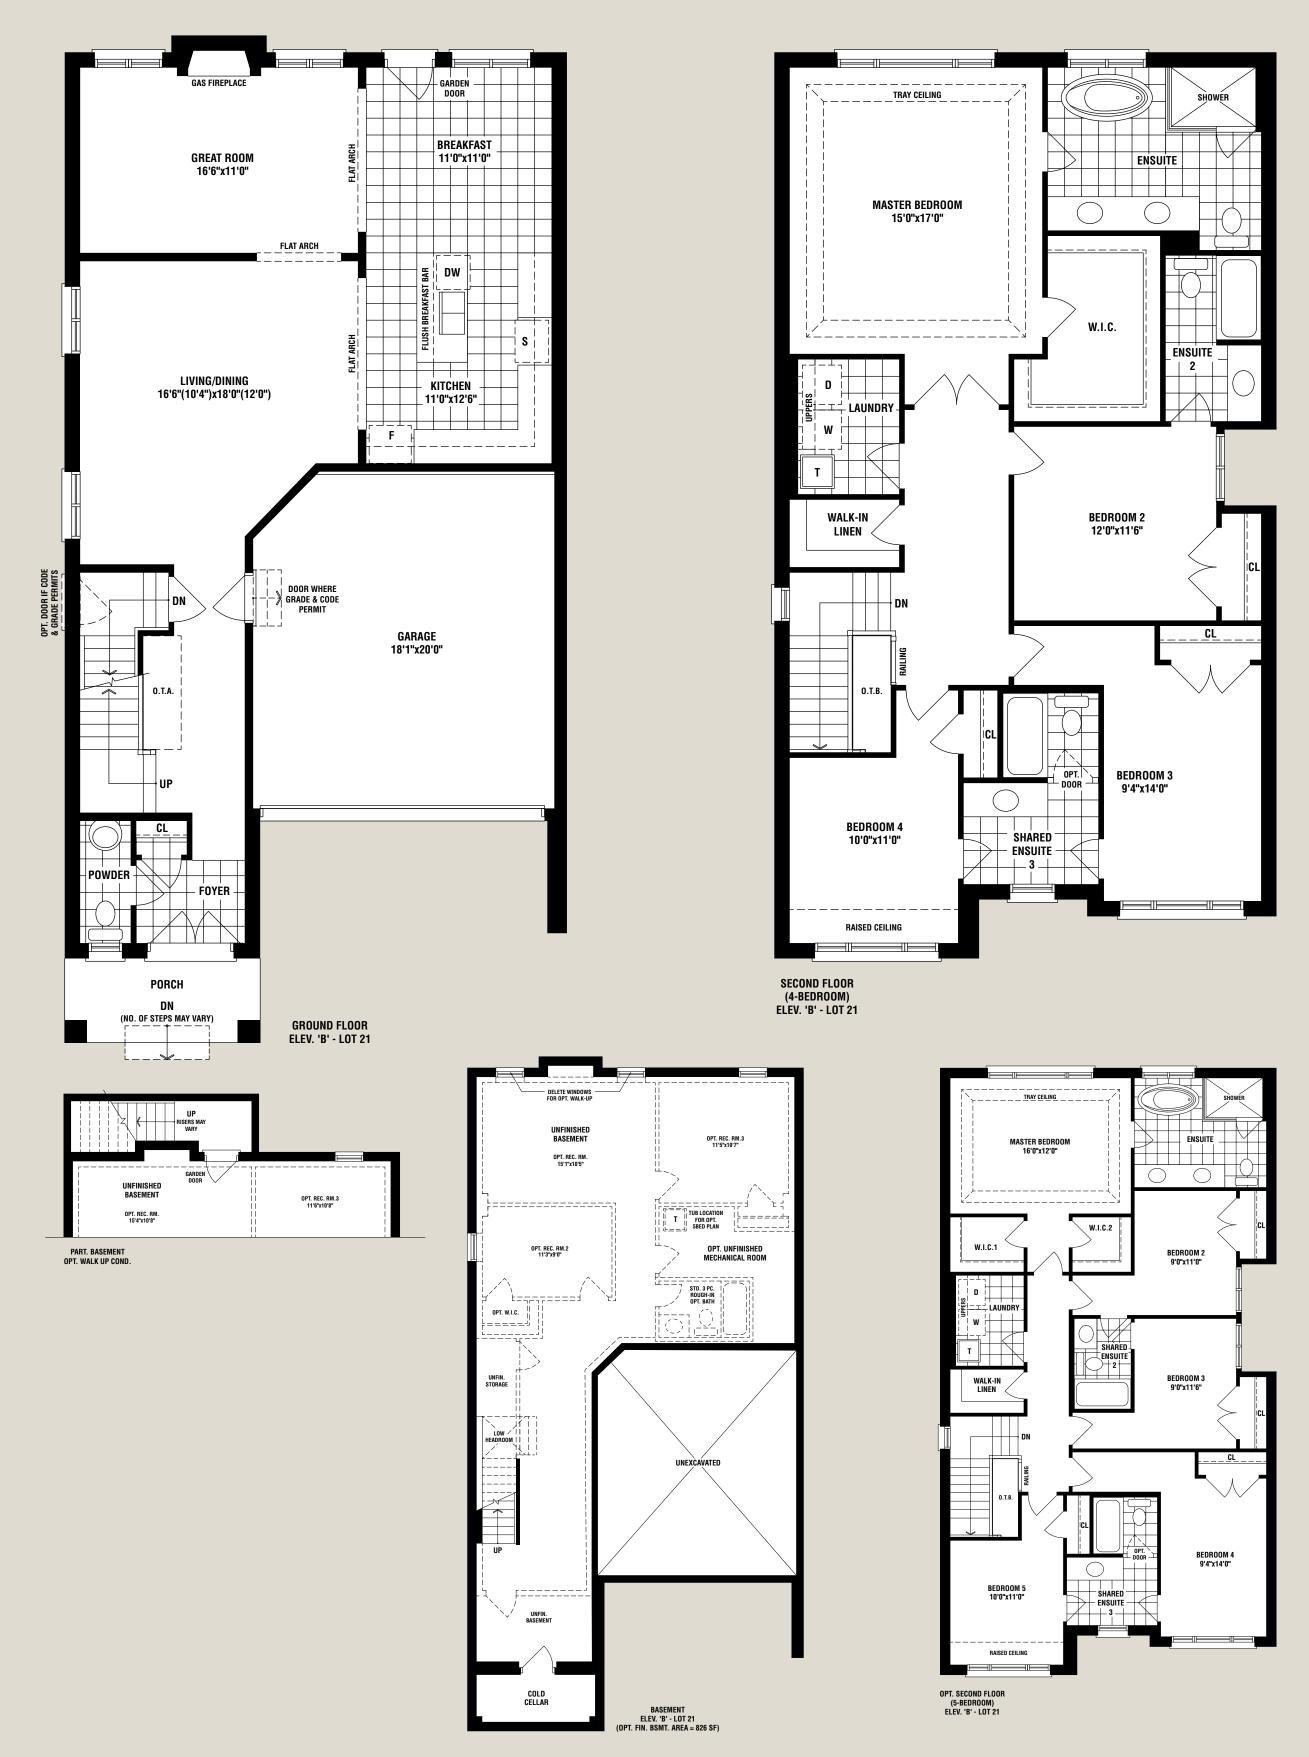

## PLUM BLOSSOM

The floorplans and elevations shown, dimensions, specifications and architectural detailing are pre-construction plans and may be revised or improved as necessitated by architectural controls and the construction process. All dimensions are approximate. Actual usable floor space may vary from the stated area. House may be reversed and Purchaser agrees to accept same. Specifications subject to change without notice. Steps may vary at any exterior entrance. Illustrations are Artist's concept. Exterior railings on plans only as required by grade. E. & O.E. RHTH-19 08/20