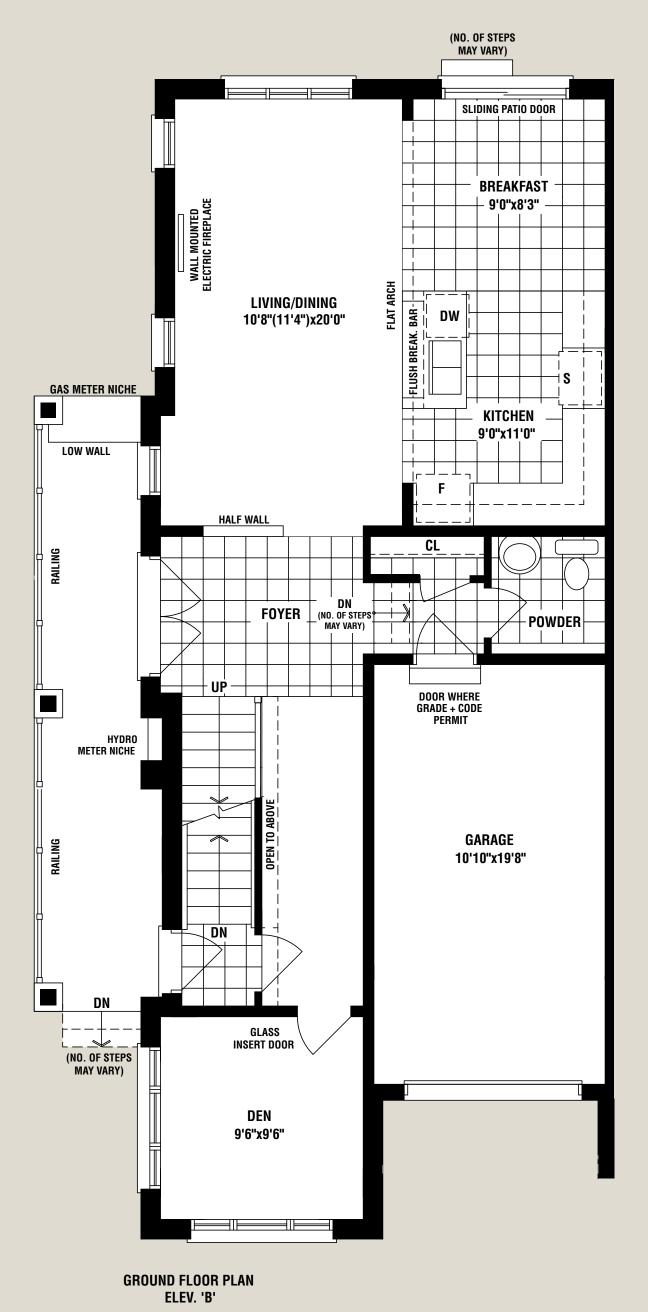

concept. Exterior railings on plans only as required by grade. E. & O.E. RHTH-19 08/20

























The floorplans and elevations shown, dimensions, specifications and architectural detailing are pre-construction plans and may be revised or improved as necessitated by architectural controls and the construction process. All dimensions are approximate. Actual usable floor space may vary from the stated area. House may be reversed and Purchaser agrees to accept same. Specifications subject to change without notice. Steps may vary at any exterior entrance. Illustrations are Artist's concept. Exterior railings on plans only as required by grade. E. & O.E. RHTH-20 08/20















(NOT INCLUDING 475 SQ FT OF OPT. FINISHED BASEMENT)

1875 SQ FT (ELEV C)









































#### 2 CAR GARAGE FREEHOLD TOWN DESIGNS

LILY

2567 SQ FT (ELEV C1) | 2627 SQ FT (ELEV C2)
(NOT INCLUDING 512 SQ FT (C1) | 529 SQ FT (C2) OF OPT. FINISHED BASEMENT)





















OPT. REC ROOM

12'1"x17'3"

PARTIAL BASEMENT PLAN ELEV. 'C2'

OPT. W.I.C.

UNEXCAVATED













#### 2 CAR GARAGE FREEHOLD TOWN DESIGNS

# PRINROSE 2639 SQ FT (ELEV C1) (NOT INCLUDING 511 SQ FT OF OPT. FINISHED BASEMENT)





(NOT INCLUDING 511 SQ FT OF OPT. FINISHED BASEMENT)











































### **CLOVER**

2318 SQ FT (ELEV A1) | 2328 SQ FT (ELEV A2) | 2318 SQ FT (ELEV B1) | 2328 SQ FT (ELEV B2)