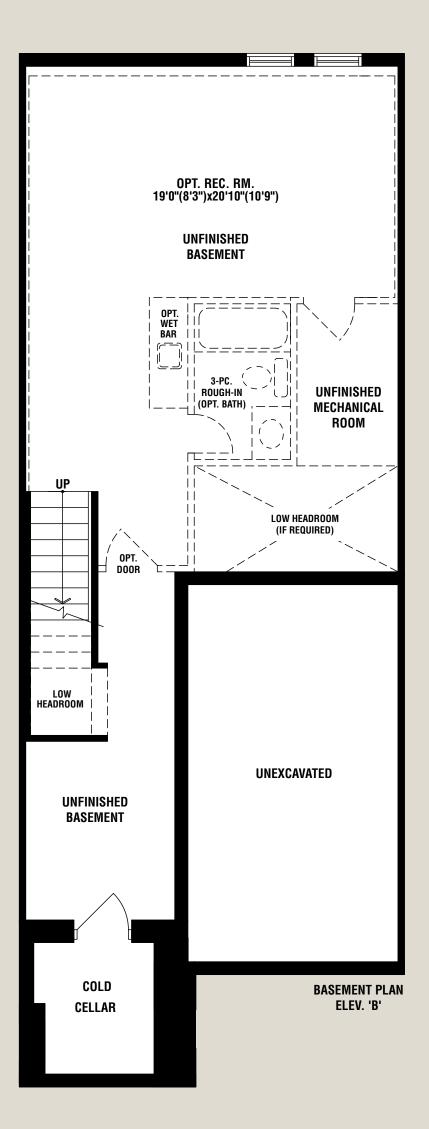

## PLUM BLOSSOM

















































































The floorplans and elevations shown, dimensions, specifications and architectural detailing are pre-construction plans and may be revised or improved as necessitated by architectural controls and the construction process. All dimensions are approximate. Actual usable floor space may vary from the stated area. House may be reversed and Purchaser agrees to accept same. Specifications subject to change without notice. Steps may vary at any exterior entrance. Illustrations are Artist's concept. Exterior railings on plans only as required by grade. E. & O.E. RHTH-19 08/20

























The floorplans and elevations shown, dimensions, specifications and architectural detailing are pre-construction plans and may be revised or improved a