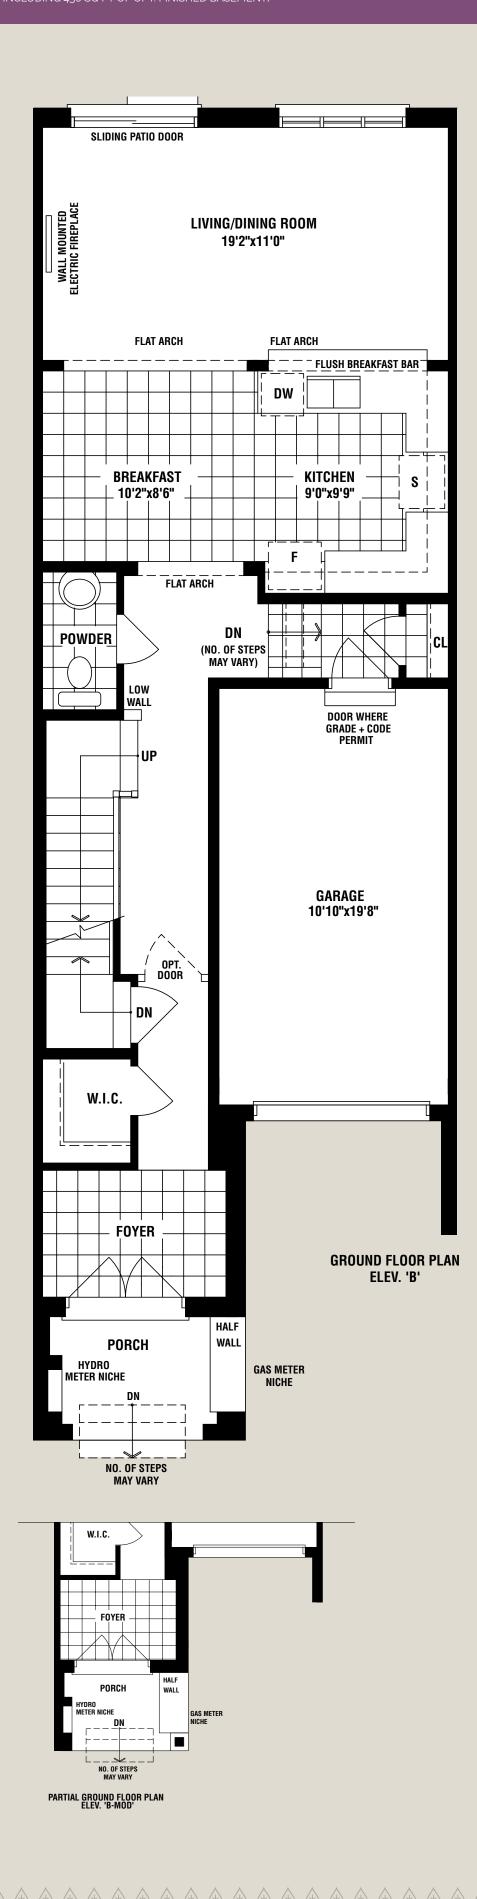

## PLUM BLOSSOM

















































































The floorplans and elevations shown, dimensions, specifications and architectural detailing are pre-construction plans and may be revised or improved as necessitated by architectural controls and the construction process. All dimensions are approximate. Actual usable floor space may vary from the stated area. House may be reversed and Purchaser agrees to accept same. Specifications subject to change without notice. Steps may vary at any exterior entrance. Illustrations are Artist's concept. Exterior railings on plans only as required by grade. E. & O.E. RHTH-19 08/20

























The floorplans and elevations shown, dimensions, specifications and architectural detailing are pre-construction plans and may be revised or improved as necessitated by architectural controls