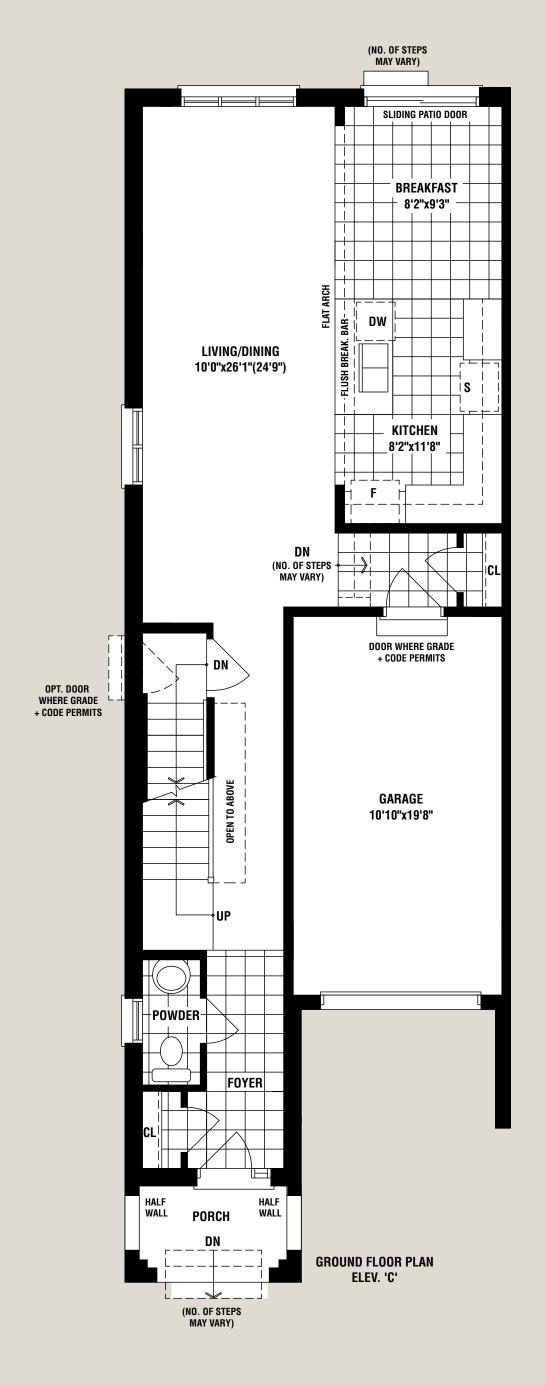

strations are Artist's concept. Exterior railings on plans only as required by grade. E. & O.E. RHTH-19 08/20

























The floorplans and elevations shown, dimensions, specifications and architectural detailing are pre-construction plans and may be revised or improved as necessitated by architectural controls and the construction process. All dimensions are approximate. Actual usable floor space may vary from the stated area. House may be reversed and Purchaser agrees to accept same. Specifications subject to change without notice. Steps may vary at any exterior entrance. Illustrations are Artist's concept. Exterior railings on plans only as required by grade. E. & O.E. RHTH-20 08/20















(NOT INCLUDING 475 SQ FT OF OPT. FINISHED BASEMENT)

1875 SQ FT (ELEV C)









































#### 2 CAR GARAGE FREEHOLD TOWN DESIGNS

LILY

2567 SQ FT (ELEV C1) | 2627 SQ FT (ELEV C2)
(NOT INCLUDING 512 SQ FT (C1) | 529 SQ FT (C2) OF OPT. FINISHED BASEMENT)





















OPT. REC ROOM

12'1"x17'3"

PARTIAL BASEMENT PLAN ELEV. 'C2'

OPT. W.I.C.

UNEXCAVATED













#### 2 CAR GARAGE FREEHOLD TOWN DESIGNS

# PRINROSE 2639 SQ FT (ELEV C1) (NOT INCLUDING 511 SQ FT OF OPT. FINISHED BASEMENT)





(NOT INCLUDING 511 SQ FT OF OPT. FINISHED BASEMENT)











































### **CLOVER**

2318 SQ FT (ELEV A1) | 2328 SQ FT (ELEV A2) | 2318 SQ FT (ELEV B1) | 2328 SQ FT (ELEV B2)