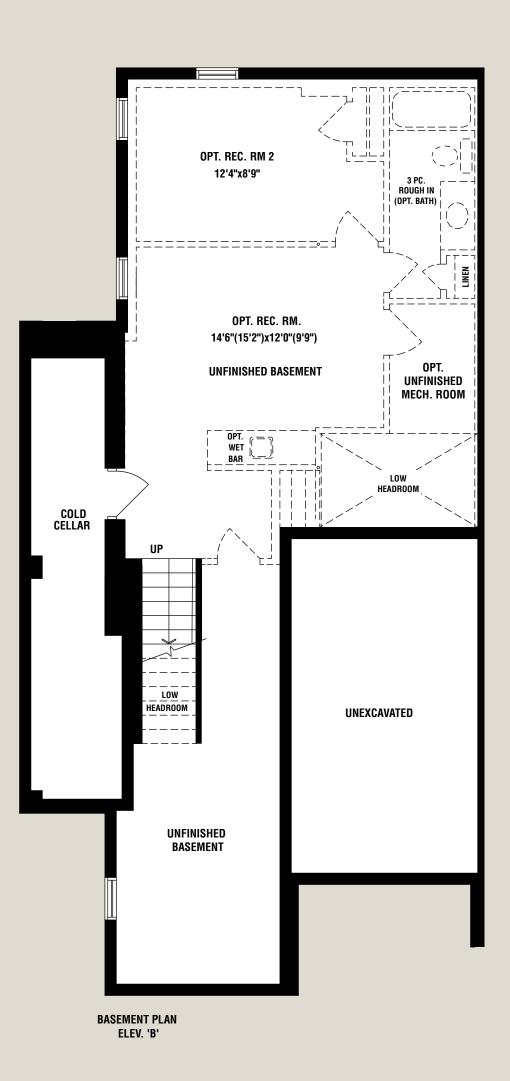

## PLUM BLOSSOM

The floorplans and elevations shown, dimensions, specifications and architectural detailing are pre-construction plans and may be revised or improved as necessitated by architectural controls and the construction process. All dimensions are approximate. Actual usable floor space may vary from the stated area. House may be reversed and Purchaser agrees to accept same. Specifications subject to change without notice. Steps may vary at any exterior entrance. Illustrations are Artist's concept. Exterior railings on plans only as required by grade. E. & O.E. RHTH-19 08/20