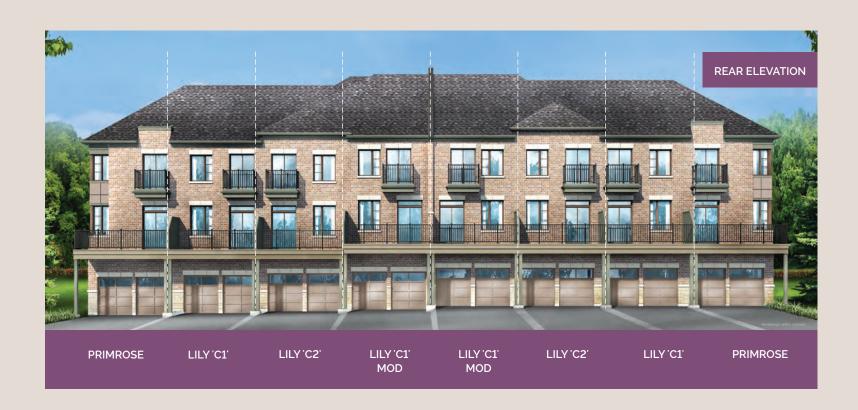

#### 2 CAR GARAGE FREEHOLD TOWN DESIGNS

LILY

2567 SQ FT (ELEV C1) | 2627 SQ FT (ELEV C2)
(NOT INCLUDING 512 SQ FT (C1) | 529 SQ FT (C2) OF OPT. FINISHED BASEMENT)

OPT. REC ROOM

12'1"x17'3"

PARTIAL BASEMENT PLAN ELEV. 'C2'

#### 2 CAR GARAGE FREEHOLD TOWN DESIGNS