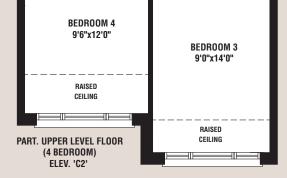

# PRINROSE 2639 SQ FT (ELEV C1) (NOT INCLUDING 511 SQ FT OF OPT. FINISHED BASEMENT)

(NOT INCLUDING 511 SQ FT OF OPT. FINISHED BASEMENT)