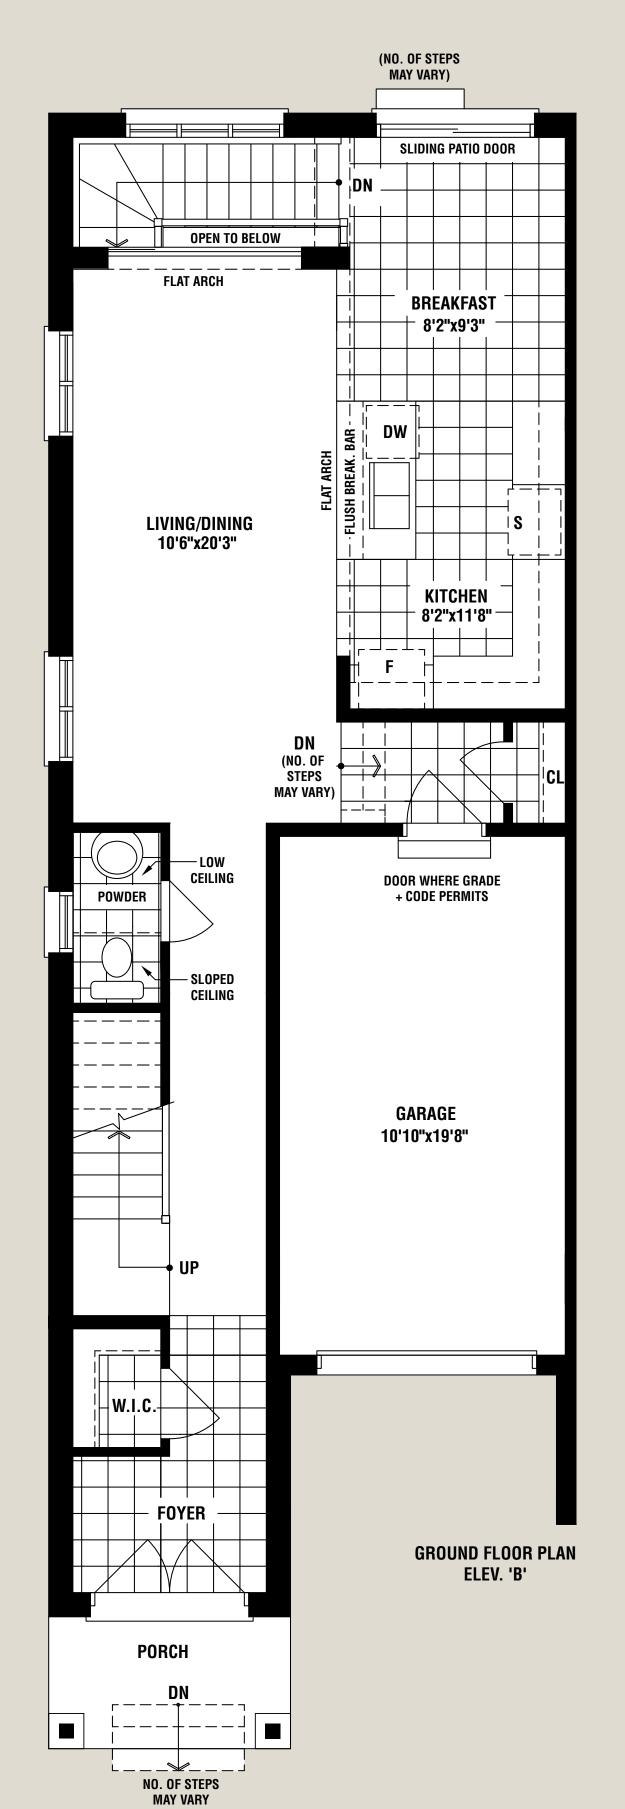

## PLUM BLOSSOM

















































































The floorplans and elevations shown, dimensions, specifications and architectural detailing are pre-construction plans and may be revised or improved as necessitated by architectural controls and the construction process. All dimensions are approximate. Actual usable floor space may vary from the stated area. House may be reversed and Purchaser agrees to accept same. Specifications subject to change without notice. Steps may vary at any exterior entrance. Illustrations are Artist's concept. Exterior railings on plans only as required by grade. E. & O.E. RHTH-19 08/20

























The floorplans and elevations shown, dimensions, specifications and architectural detailing are pre-construction plans and may be revised or improved as necessitated by architectural controls and the construction process. All dimensions are approximate. Actual usable floor space may vary from the stated area. House may be reversed and Purchaser agrees to accept same. Specifications subject to change without notice. Steps may vary at any exterior entrance. Illustrations are Artist's concept. Exterior railings on plans only as required by grade. E. & O.E. RHTH-20 08/20















(NOT INCLUDING 475 SQ FT OF OPT. FINISHED BASEMENT)

1875 SQ FT (ELEV C)









































#### 2 CAR GARAGE FREEHOLD TOWN DESIGNS

LILY

2567 SQ FT (ELEV C1) | 2627 SQ FT (ELEV C2)