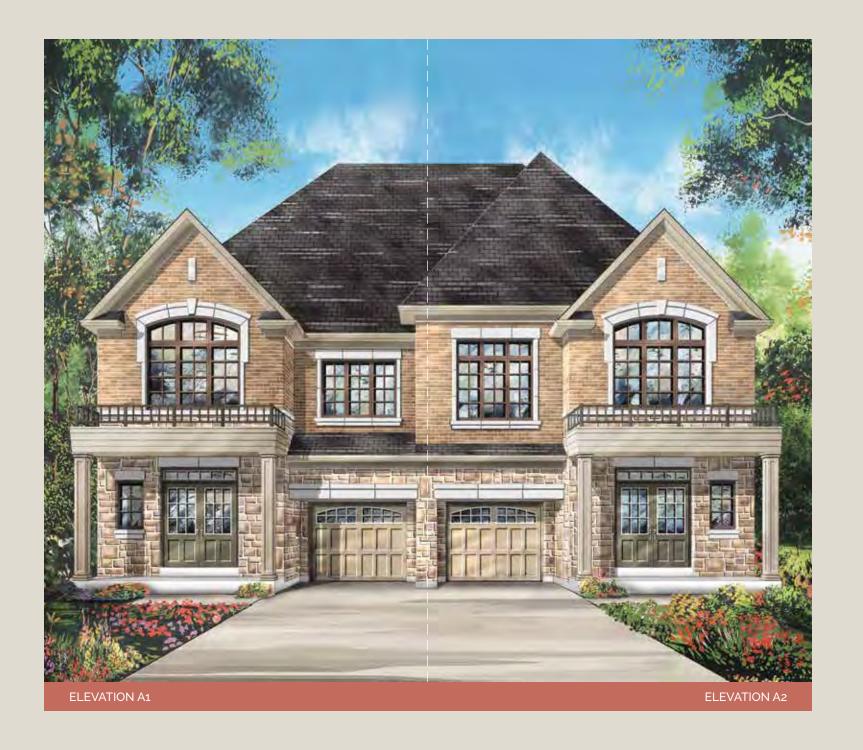

### **CLOVER**

2318 SQ FT (ELEV A1) | 2328 SQ FT (ELEV A2) | 2318 SQ FT (ELEV B1) | 2328 SQ FT (ELEV B2)