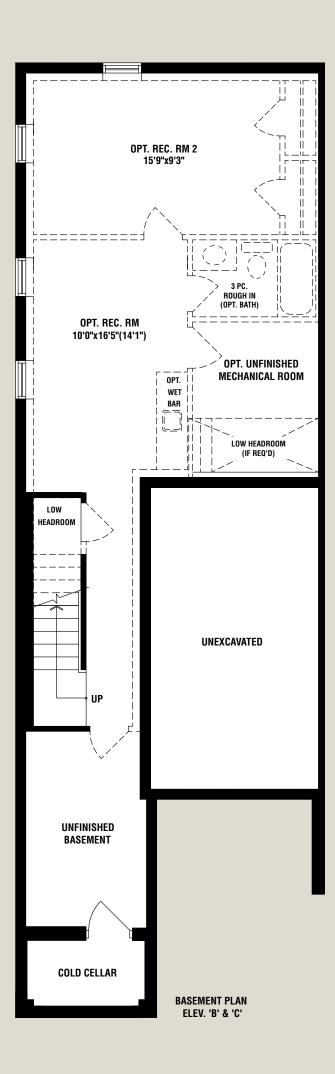

## PLUM BLOSSOM

The floorplans and elevations shown, dimensions, specifications and architectural detailing are pre-construction plans and may be revised or improved as necessitated by architectural controls and the construction process. All dimensions are approximate. Actual usable floor space may vary from the stated area. House may be reversed and Purchaser agrees to accept same. Specifications subject to change without notice. Steps may vary at any exterior entrance. Illustrations are Artist's concept. Exterior railings on plans only as required by grade. E. & O.E. RHTH-19 08/20