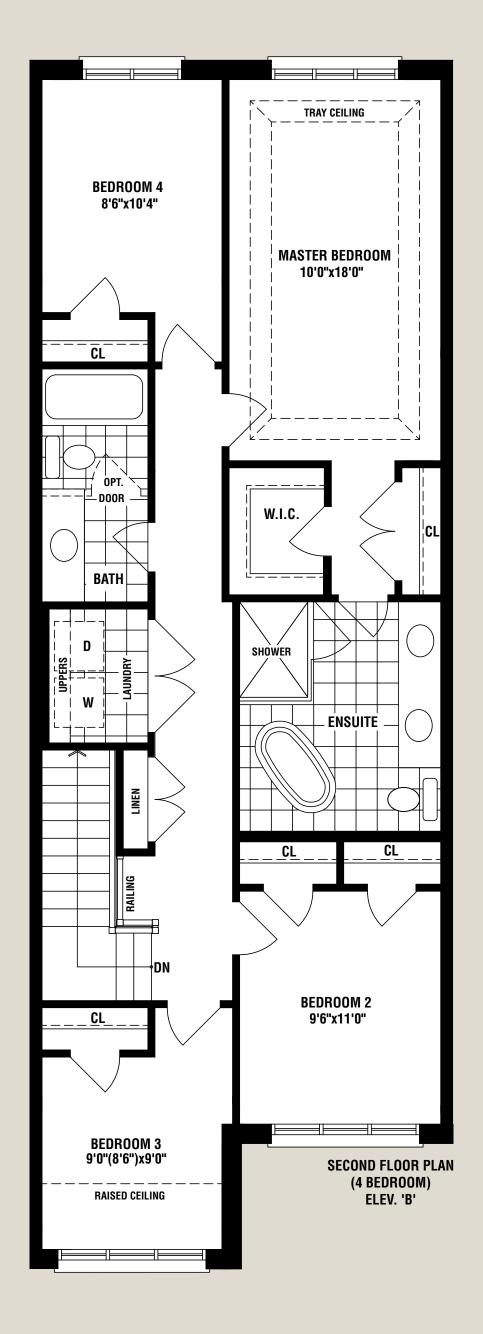

## PLUM BLOSSOM

The floorplans and elevations shown, dimensions, specifications and architectural detailing are pre-construction plans and may be revised or improved as necessitated by architectural controls and the construction process. All dimensions are approximate. Actual usable floor space may vary from the stated area. House may be reversed and Purchaser agrees to accept same. Specifications subject to change without notice. Steps may vary at any exterior entrance. Illustrations are Artist's concept. Exterior railings on plans only as required by grade. E. & O.E. RHTH-19 08/20