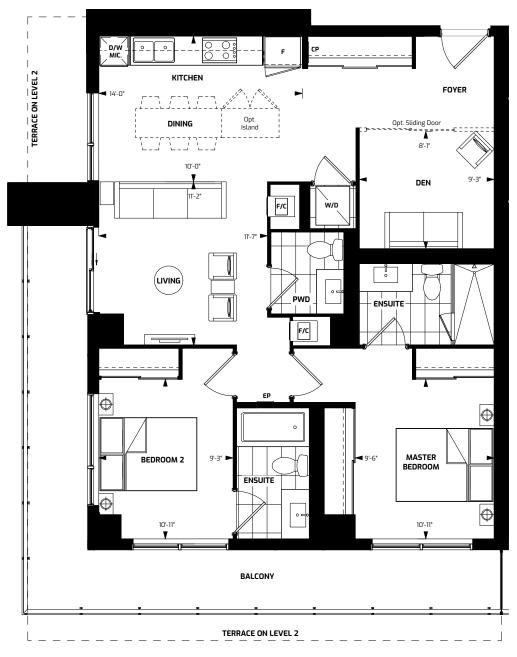

### **2G+D** 1,032 SQ.FT.

PLUS 350 SQ.FT. TERRACE (AT 2ND FLOOR ONLY)
PLUS 247 SQ.FT. BALCONY (AT 3RD TO 39TH FLOOR)