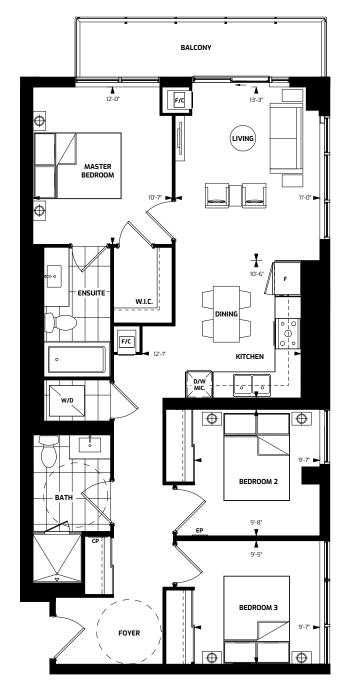

# 2C+D 917 SQ.FT.

#### PLUS 96 SQ.FT. PATIO (AT 1ST FLOOR ONLY)











## 2D+D BF 931 SQ.FT.

PLUS 122 SQ.FT. TERRACE (AT 2ND FLOOR ONLY)
PLUS 87 SQ.FT. BALCONY (AT 5TH FLOOR ONLY)











### 2E+D 1,024 SQ.FT.

PLUS 129 SQ.FT. TERRACE (AT 2ND FLOOR ONLY)
PLUS 94 SQ.FT. BALCONY (AT 3RD TO 39TH FLOOR)









## **2F+D** 1,030 SQ.FT.

PLUS 257 SQ.FT. TERRACE (AT 2ND FLOOR ONLY)
PLUS 78 SQ.FT. BALCONY (AT 2ND TO 5TH FLOOR)
PLUS 120 SQ.FT. BALCONY (AT 6TH TO 39TH FLOOR)









### **2G+D** 1,032 SQ.FT.

PLUS 350 SQ.FT. TERRACE (AT 2ND FLOOR ONLY)
PLUS 247 SQ.FT. BALCONY (AT 3RD TO 39TH FLOOR)











# 2H+D BF 1,054 SQ.FT.

#### PLUS 132 SQ.FT. BALCONY (AT 6TH TO 39TH FLOOR)







**LEVELS 6 - 39** 







# **3A BF** 1,048 SQ.

#### PLUS 88 SQ.FT. BALCONY (AT 3RD FLOOR ONLY)







LEVEL 3