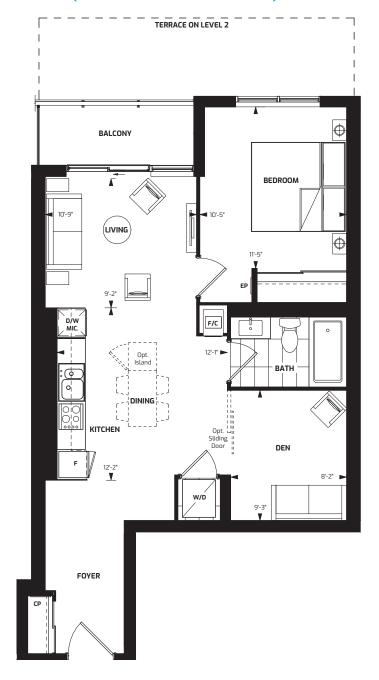

## 2D+D BF 931 SQ.FT.

PLUS 122 SQ.FT. TERRACE (AT 2ND FLOOR ONLY)
PLUS 87 SQ.FT. BALCONY (AT 5TH FLOOR ONLY)