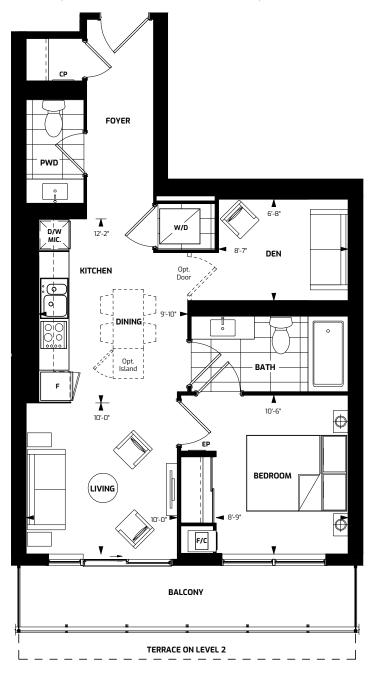

# 1D+D 698 SQ.FT.

PLUS 175 SQ.FT. TERRACE (AT 2ND FLOOR ONLY)
PLUS 50 SQ.FT. BALCONY (AT 3RD TO 39TH FLOOR)

**LEVELS 2 - 39** 