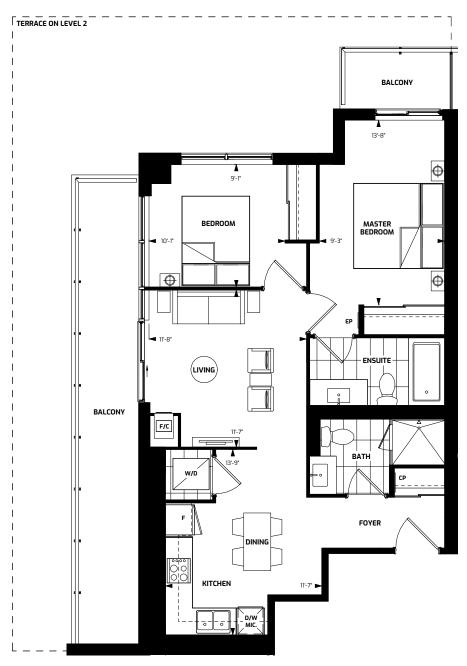

### **2A** 800 SQ.FT.

PLUS 646 SQ.FT. TERRACE (AT 2ND FLOOR ONLY)
PLUS 210 SQ.FT. BALCONY (AT 3RD TO 39TH FLOOR)