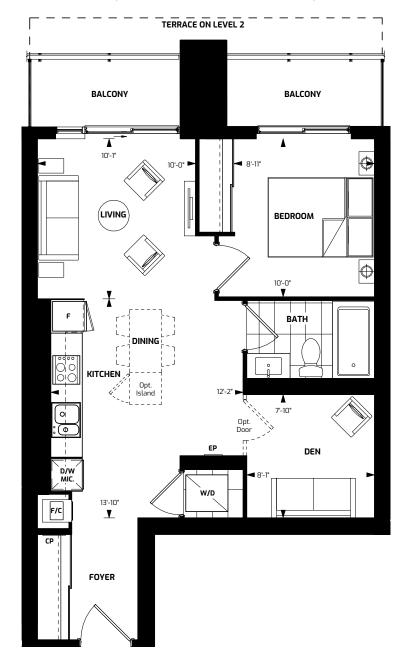

## **1A+D** 643 SQ.FT.

PLUS 138 SQ.FT. TERRACE (AT 2ND FLOOR ONLY)
PLUS 89 SQ.FT. BALCONY (AT 3RD TO 39TH FLOOR)

**LEVELS 2 - 39** 