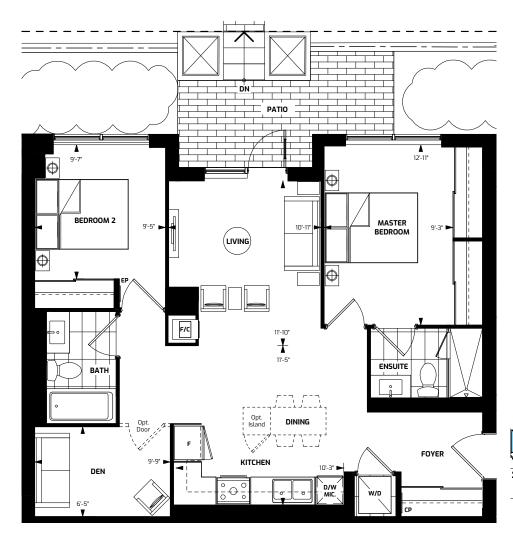

# **1A+D** 643 SQ.FT.

PLUS 138 SQ.FT. TERRACE (AT 2ND FLOOR ONLY)
PLUS 89 SQ.FT. BALCONY (AT 3RD TO 39TH FLOOR)





**LEVELS 2 - 39** 







## 1B BF 649 SQ.FT.

PLUS 154 SQ.FT. TERRACE (AT 2ND FLOOR ONLY)
PLUS 103 SQ.FT. BALCONY (AT 3RD TO 39TH FLOOR)











# 1C+D 681 SQ.FT.

PLUS 139 SQ.FT. TERRACE (AT 2ND FLOOR ONLY)
PLUS 99 SQ.FT. BALCONY (AT 3RD TO 39TH FLOOR)











# 1D+D 698 SQ.FT.

PLUS 175 SQ.FT. TERRACE (AT 2ND FLOOR ONLY)
PLUS 50 SQ.FT. BALCONY (AT 3RD TO 39TH FLOOR)





**LEVELS 2 - 39** 







### **2A** 800 SQ.FT.

PLUS 646 SQ.FT. TERRACE (AT 2ND FLOOR ONLY)
PLUS 210 SQ.FT. BALCONY (AT 3RD TO 39TH FLOOR)











### **2B** 873 SQ.FT.

#### PLUS 80 SQ.FT. PATIO (AT 1ST FLOOR ONLY)











### 2C+D 917 SQ.FT.

#### PLUS 96 SQ.FT. PATIO (AT 1ST FLOOR ONLY)











## 2D+D BF 931 SQ.FT.

PLUS 122 SQ.FT. TERRACE (AT 2ND FLOOR ONLY)
PLUS 87 SQ.FT. BALCONY (AT 5TH FLOOR ONLY)











### 2E+D 1,024 SQ.FT.

PLUS 129 SQ.FT. TERRACE (AT 2ND FLOOR ONLY)
PLUS 94 SQ.FT. BALCONY (AT 3RD TO 39TH FLOOR)









## **2F+D** 1,030 SQ.FT.

PLUS 257 SQ.FT. TERRACE (AT 2ND FLOOR ONLY)
PLUS 78 SQ.FT. BALCONY (AT 2ND TO 5TH FLOOR)
PLUS 120 SQ.FT. BALCONY (AT 6TH TO 39TH FLOOR)









### **2G+D** 1,032 SQ.FT.

PLUS 350 SQ.FT. TERRACE (AT 2ND FLOOR ONLY)
PLUS 247 SQ.FT. BALCONY (AT 3RD TO 39TH FLOOR)











# 2H+D BF 1,054 SQ.FT.

#### PLUS 132 SQ.FT. BALCONY (AT 6TH TO 39TH FLOOR)







**LEVELS 6 - 39** 







# **3A BF** 1,048 SQ.

#### PLUS 88 SQ.FT. BALCONY (AT 3RD FLOOR ONLY)







LEVEL 3