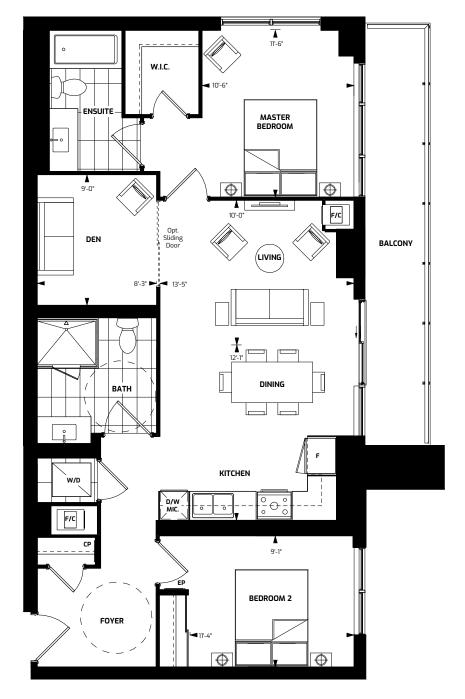

# 2H+D BF 1,054 SQ.FT.

#### PLUS 132 SQ.FT. BALCONY (AT 6TH TO 39TH FLOOR)

**LEVELS 6 - 39** 