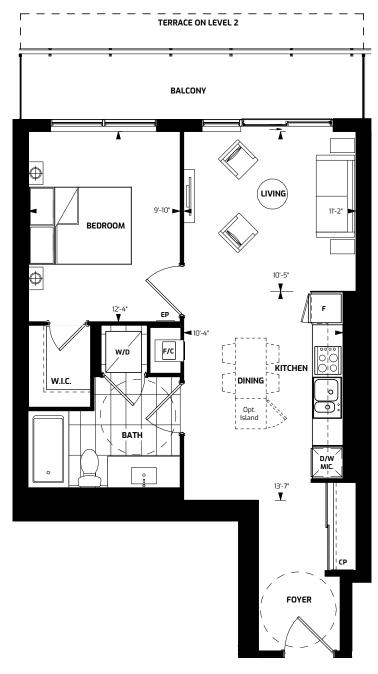

## 1B BF 649 SQ.FT.

PLUS 154 SQ.FT. TERRACE (AT 2ND FLOOR ONLY)
PLUS 103 SQ.FT. BALCONY (AT 3RD TO 39TH FLOOR)