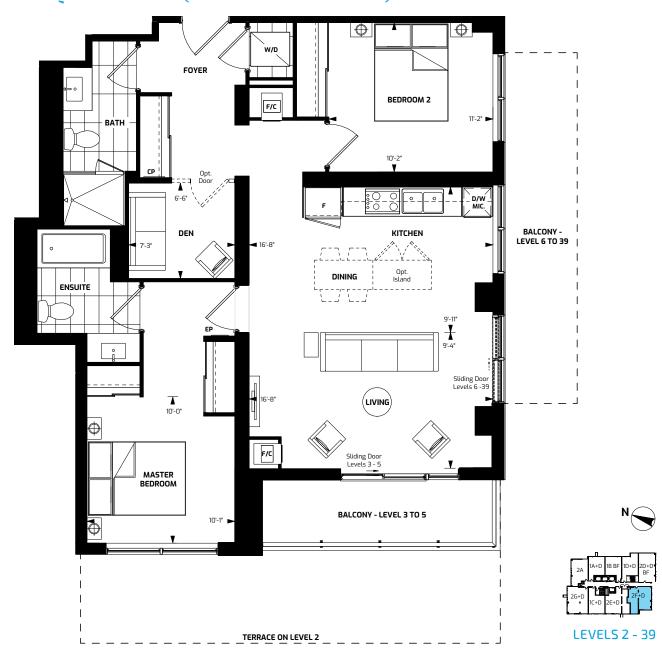

## **2F+D** 1,030 SQ.FT.

PLUS 257 SQ.FT. TERRACE (AT 2ND FLOOR ONLY)
PLUS 78 SQ.FT. BALCONY (AT 2ND TO 5TH FLOOR)
PLUS 120 SQ.FT. BALCONY (AT 6TH TO 39TH FLOOR)