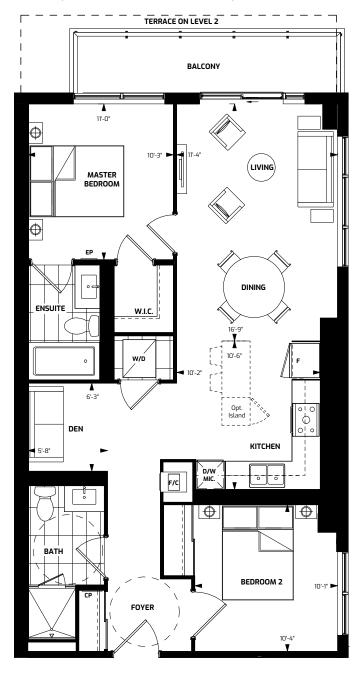

## 2D+D BF 931 SQ.FT.

PLUS 122 SQ.FT. TERRACE (AT 2ND FLOOR ONLY)
PLUS 87 SQ.FT. BALCONY (AT 5TH FLOOR ONLY)