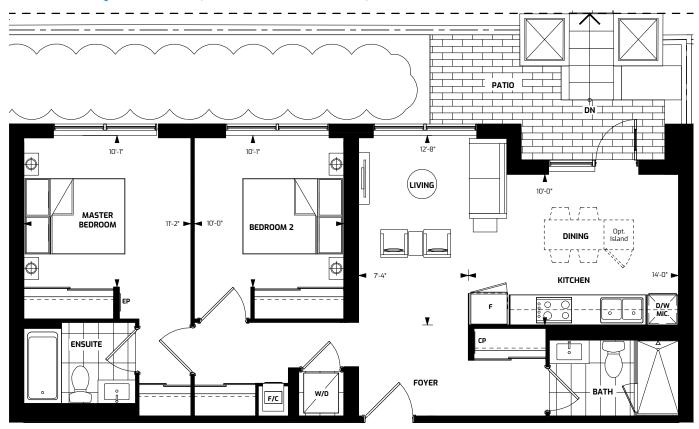

## **1A+D** 643 SQ.FT.

PLUS 138 SQ.FT. TERRACE (AT 2ND FLOOR ONLY)
PLUS 89 SQ.FT. BALCONY (AT 3RD TO 39TH FLOOR)





**LEVELS 2 - 39** 







## 1B BF 649 SQ.FT.

PLUS 154 SQ.FT. TERRACE (AT 2ND FLOOR ONLY)
PLUS 103 SQ.FT. BALCONY (AT 3RD TO 39TH FLOOR)











# 1C+D 681 SQ.FT.

PLUS 139 SQ.FT. TERRACE (AT 2ND FLOOR ONLY)
PLUS 99 SQ.FT. BALCONY (AT 3RD TO 39TH FLOOR)











# 1D+D 698 SQ.FT.

PLUS 175 SQ.FT. TERRACE (AT 2ND FLOOR ONLY)
PLUS 50 SQ.FT. BALCONY (AT 3RD TO 39TH FLOOR)





**LEVELS 2 - 39** 







### **2A** 800 SQ.FT.

PLUS 646 SQ.FT. TERRACE (AT 2ND FLOOR ONLY)
PLUS 210 SQ.FT. BALCONY (AT 3RD TO 39TH FLOOR)











### **2B** 873 SQ.FT.

#### PLUS 80 SQ.FT. PATIO (AT 1ST FLOOR ONLY)











### 2C+D 917 SQ.FT.

#### PLUS 96 SQ.FT. PATIO (AT 1ST FLOOR ONLY)











## 2D+D BF 931 SQ.FT.

PLUS 122 SQ.FT. TERRACE (AT 2ND FLOOR ONLY)
PLUS 87 SQ.FT. BALCONY (AT 5TH FLOOR ONLY)











### 2E+D 1,024 SQ.FT.

PLUS 129 SQ.FT. TERRACE (AT 2ND FLOOR ONLY)
PLUS 94 SQ.FT. BALCONY (AT 3RD TO 39TH FLOOR)









## **2F+D** 1,030 SQ.FT.

PLUS 257 SQ.FT. TERRACE (AT 2ND FLOOR ONLY)
PLUS 78 SQ.FT. BALCONY (AT 2ND TO 5TH FLOOR)
PLUS 120 SQ.FT. BALCONY (AT 6TH TO 39TH FLOOR)









### **2G+D** 1,032 SQ.FT.

PLUS 350 SQ.FT. TERRACE (AT 2ND FLOOR ONLY)
PLUS 247 SQ.FT. BALCONY (AT 3RD TO 39TH FLOOR)











# 2H+D BF 1,054 SQ.FT.

#### PLUS 132 SQ.FT. BALCONY (AT 6TH TO 39TH FLOOR)







**LEVELS 6 - 39** 







# **3A BF** 1,048 SQ.

#### PLUS 88 SQ.FT. BALCONY (AT 3RD F