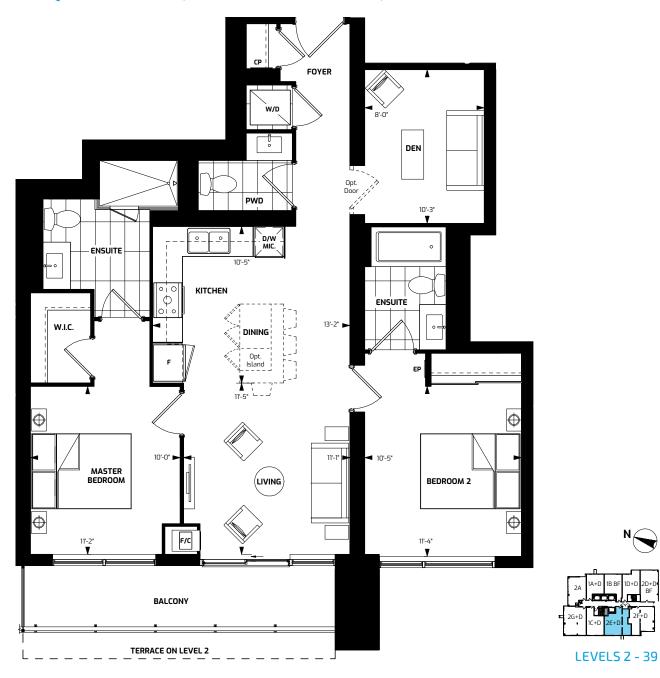

### 2E+D 1,024 SQ.FT.

PLUS 129 SQ.FT. TERRACE (AT 2ND FLOOR ONLY)
PLUS 94 SQ.FT. BALCONY (AT 3RD TO 39TH FLOOR)