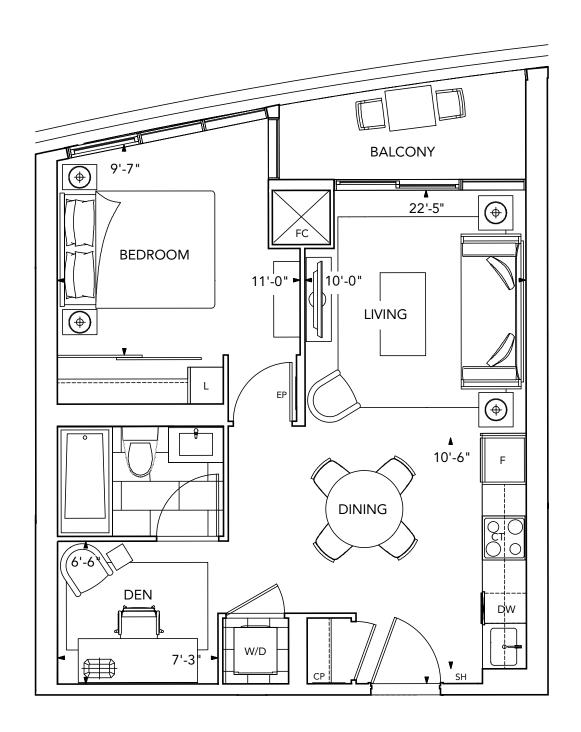

The *Via* Collection



# Suite S1-2 Studio •









FLOOR 6-27



FLOOR 5



# Suite 1A-2 1 Bedroom •









FLOOR 6-27



FLOOR 5



### Suite 1B+D-2 1 Bedroom + Den •





### Suite 1C+D-2/1C+DR-2

1 Bedroom + Den •



Sedii i dee

585 Bloor Street East





### Suite 1D+D-2 1 Bedroom + Den •





# Suite 2A-2 2 Bedroom •





# Suite 2B-2 2 Bedroom •





# Suite 2C-2 2 Bedroom •









FLOOR 6-27



# Suite 2D-2 2 Bedroom •



585 Bloor Street East



FLOOR 28-39



FLOOR 6-27



FLOOR 5



The *Signature* Collection



#### Suite 2E+D-2 2 Bedroom + Den •





585 Bloor Street East



FLOOR 40-44



## Suite 3A-2 3 Bedroom •









FLOOR 40-44



FLOOR 28-39



## Suite 3B-2 3 Bedroom •





*5*85 Bloor Street East

FLOOR 40-44



# Suite 3C-2 3 Bedroom •









FLOOR 40-44



### Suite 3D-2 3 Bedroom •









FLOOR 40-44



# Suite 3E-2 3 Bedroom •