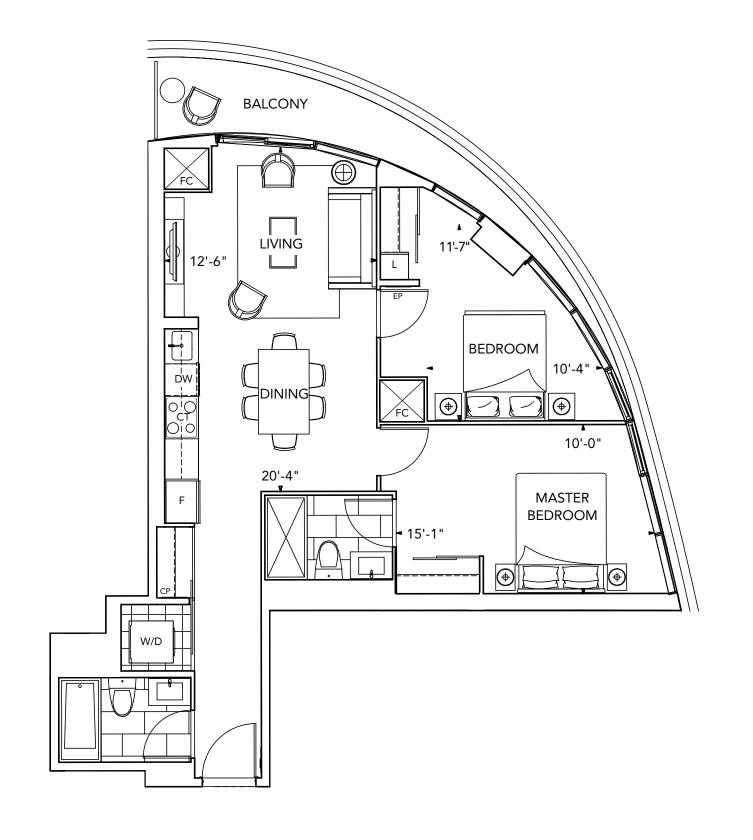

The *Via* Collection



# Suite S1-2 Studio •









FLOOR 6-27



FLOOR 5



# Suite 1A-2 1 Bedroom •









FLOOR 6-27



FLOOR 5



### Suite 1B+D-2 1 Bedroom + Den •





### Suite 1C+D-2/1C+DR-2

1 Bedroom + Den •



Sedii i dee

585 Bloor Street East





### Suite 1D+D-2 1 Bedroom + Den •





# Suite 2A-2 2 Bedroom •





# Suite 2B-2 2 Bedroom •





# Suite 2C-2 2 Bedroom •









FLOOR 6-27



# Suite 2D-2 2 Bedroom •



585 Bloor Street East



FLOOR 28-39



FLOOR 6-27



FLOOR 5



The *Signature* Collection



#### Suite 2E+D-2 2 Bedroom + Den •





585 Bloor Street East



FLOOR 40-44



## Suite 3A-2 3 Bedroom •









FLOOR 40-44



FLOOR 28-39



## Suite 3B-2 3 Bedroom •





*5*85 Bloor Street East

FLOOR 40-44



# Suite 3C-2 3 Bedroom •









FLOOR 40-44



### Suite 3D-2 3 Bedroom •









FLOOR 40-44



# Suite 3E-2 3 Bedroom •