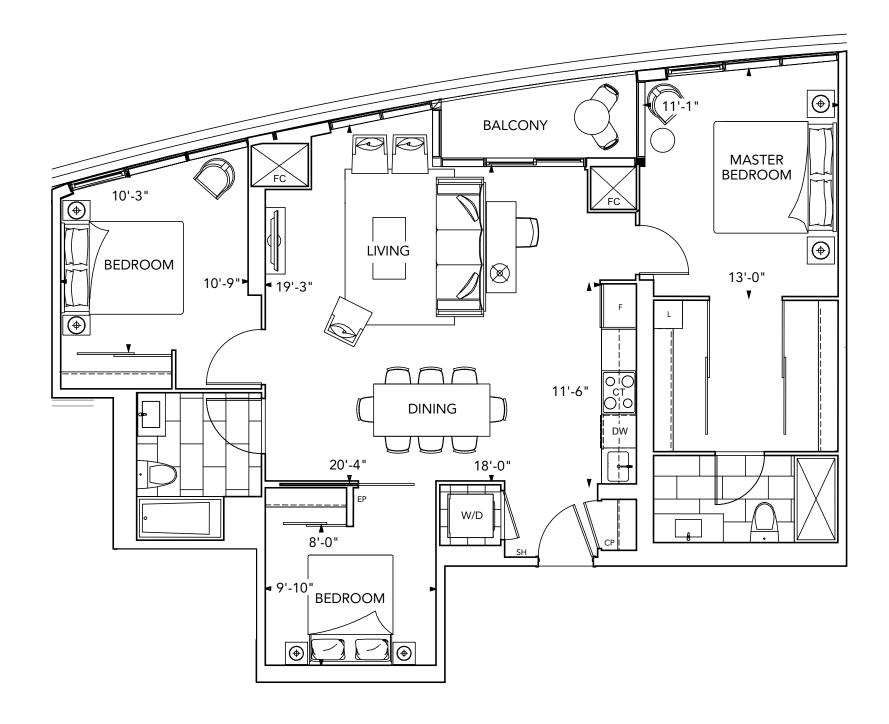

he *Via* Collection



# Suite S1-2 Studio •









FLOOR 6-27



FLOOR 5



# Suite 1A-2 1 Bedroom •









FLOOR 6-27



FLOOR 5



### Suite 1B+D-2 1 Bedroom + Den •





### Suite 1C+D-2/1C+DR-2

1 Bedroom + Den •



Sedii i dee

585 Bloor Street East





### Suite 1D+D-2 1 Bedroom + Den •





# Suite 2A-2 2 Bedroom •





# Suite 2B-2 2 Bedroom •





# Suite 2C-2 2 Bedroom •









FLOOR 6-27



# Suite 2D-2 2 Bedroom •



585 Bloor Street East



FLOOR 28-39



FLOOR 6-27



FLOOR 5



The *Signature* Collection



#### Suite 2E+D-2 2 Bedroom + Den •





585 Bloor Street East



FLOOR 40-44



## Suite 3A-2 3 Bedroom •









FLOOR 40-44



FLOOR 28-39



## Suite 3B-2 3 Bedroom •





*5*85 Bloor Street East

FLOOR 40-44



# Suite 3C-2 3 Bedroom •









FLOOR 40-44



### Suite 3D-2 3 Bedroom •









FLOOR 40-44



# Suite 3E-2 3 Bedroom •