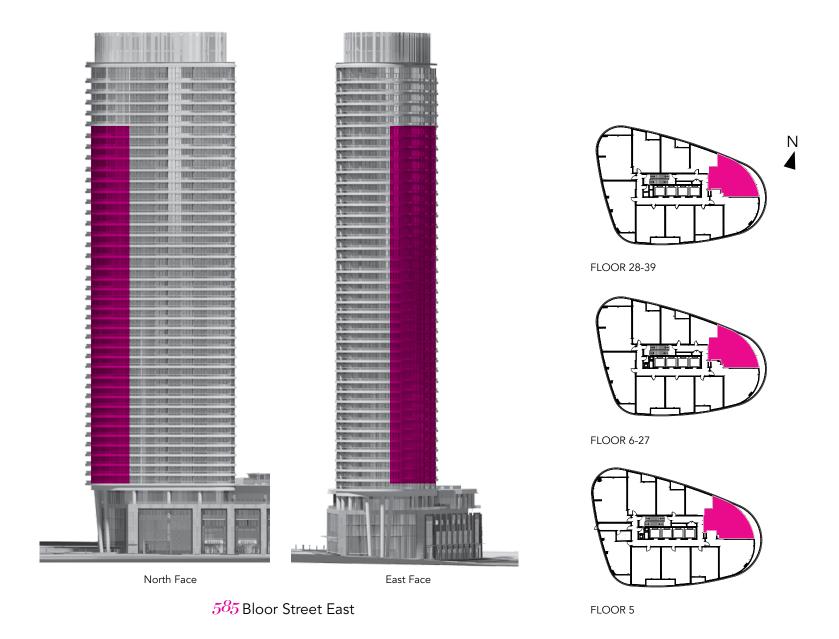

# Suite 2D-2 2 Bedroom •

585 Bloor Street East

FLOOR 28-39

FLOOR 6-27

FLOOR 5

The *Signature* Collection