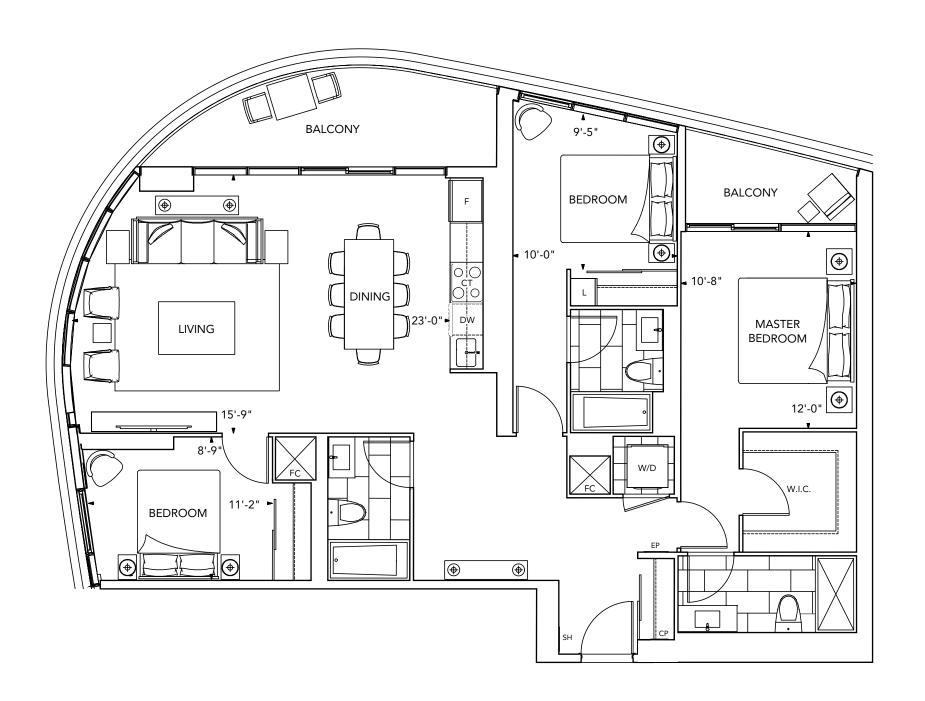

Suite 1A-2 1 Bedroom •









FLOOR 6-27



FLOOR 5



### Suite 1B+D-2 1 Bedroom + Den •





### Suite 1C+D-2/1C+DR-2

1 Bedroom + Den •



Sedii i dee

585 Bloor Street East





### Suite 1D+D-2 1 Bedroom + Den •





# Suite 2A-2 2 Bedroom •





# Suite 2B-2 2 Bedroom •





# Suite 2C-2 2 Bedroom •









FLOOR 6-27



# Suite 2D-2 2 Bedroom •



585 Bloor Street East



FLOOR 28-39



FLOOR 6-27



FLOOR 5



The *Signature* Collection



#### Suite 2E+D-2 2 Bedroom + Den •





585 Bloor Street East



FLOOR 40-44



## Suite 3A-2 3 Bedroom •









FLOOR 40-44



FLOOR 28-39



## Suite 3B-2 3 Bedroom •





*5*85 Bloor Street East

FLOOR 40-44



# Suite 3C-2 3 Bedroom •









FLOOR 40-44



### Suite 3D-2 3 Bedroom •









FLOOR 40-44



# Suite 3E-2 3 Bedroom •