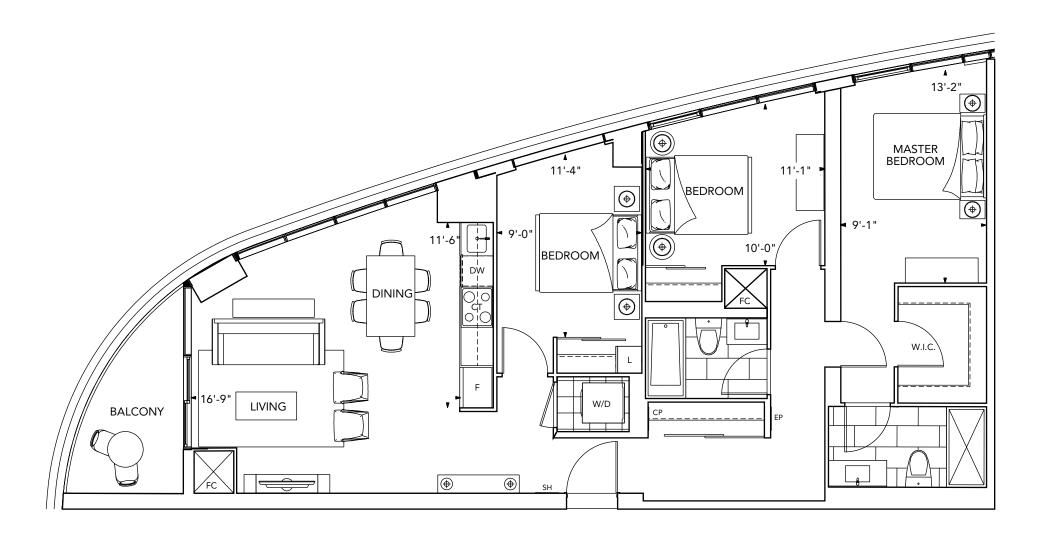

The *Via* Collection



# Suite S1-2 Studio •









FLOOR 6-27



FLOOR 5



# Suite 1A-2 1 Bedroom •









FLOOR 6-27



FLOOR 5



### Suite 1B+D-2 1 Bedroom + Den •





### Suite 1C+D-2/1C+DR-2

1 Bedroom + Den •



Sedii i dee

585 Bloor Street East





### Suite 1D+D-2 1 Bedroom + Den •





# Suite 2A-2 2 Bedroom •





# Suite 2B-2 2 Bedroom •





# Suite 2C-2 2 Bedroom •









FLOOR 6-27



# Suite 2D-2 2 Bedroom •



585 Bloor Street East



FLOOR 28-39



FLOOR 6-27



FLOOR 5



The *Signature* Collection



#### Suite 2E+D-2 2 Bedroom + Den •





585 Bloor Street East



FLOOR 40-44



## Suite 3A-2 3 Bedroom •









FLOOR 40-44



FLOOR 28-39



## Suite 3B-2 3 Bedroom •





*5*85 Bloor Street East

FLOOR 40-44



# Suite 3C-2 3 Bedroom •









FLOOR 40-44



### Suite 3D-2 3 Bedroom •









FLOOR 40-44



# Suite 3E-2 3 Bedroom •