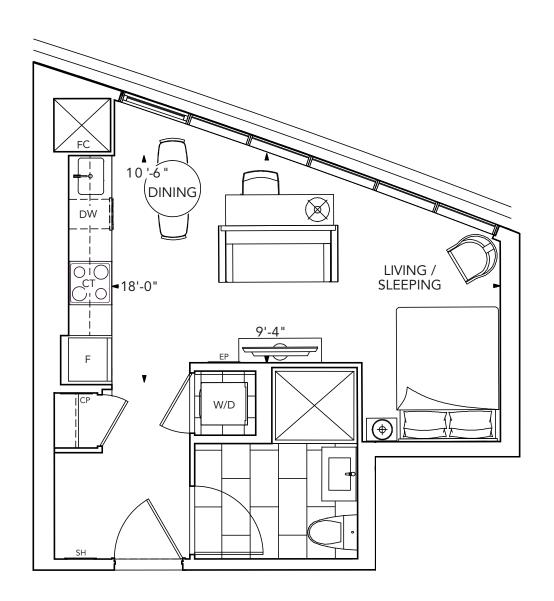

The *Via* Collection



# Suite S1-2 Studio •









FLOOR 6-27



FLOOR 5



# Suite 1A-2 1 Bedroom •









FLOOR 6-27



FLOOR 5



### Suite 1B+D-2 1 Bedroom + Den •





### Suite 1C+D-2/1C+DR-2

1 Bedroom + Den •



Sedii i dee

585 Bloor Street East





### Suite 1D+D-2 1 Bedroom + Den •





# Suite 2A-2 2 Bedroom •





# Suite 2B-2 2 Bedroom •





# Suite 2C-2 2 Bedroom •









FLOOR 6-27



# Suite 2D-2 2 Bedroom •



585 Bloor Street East



FLOOR 28-39



FLOOR 6-27



FLOOR 5



The *Signature* Collection



#### Suite 2E+D-2 2 Bedroom + Den •





585 Bloor Street East



FLOOR 40-44



## Suite 3A-2 3 Bedroom •









FLOOR 40-44



FLOOR 28-39



## Suite 3B-2 3 Bedroom •





*5*85 Bloor Street East

FLOOR 40-44



# Suite 3C-2 3 Bedroom •









FLOOR 40-44



### Suite 3D-2 3 Bedroom •









FLOOR 40-44



# Suite 3E-2 3 Bedroom •