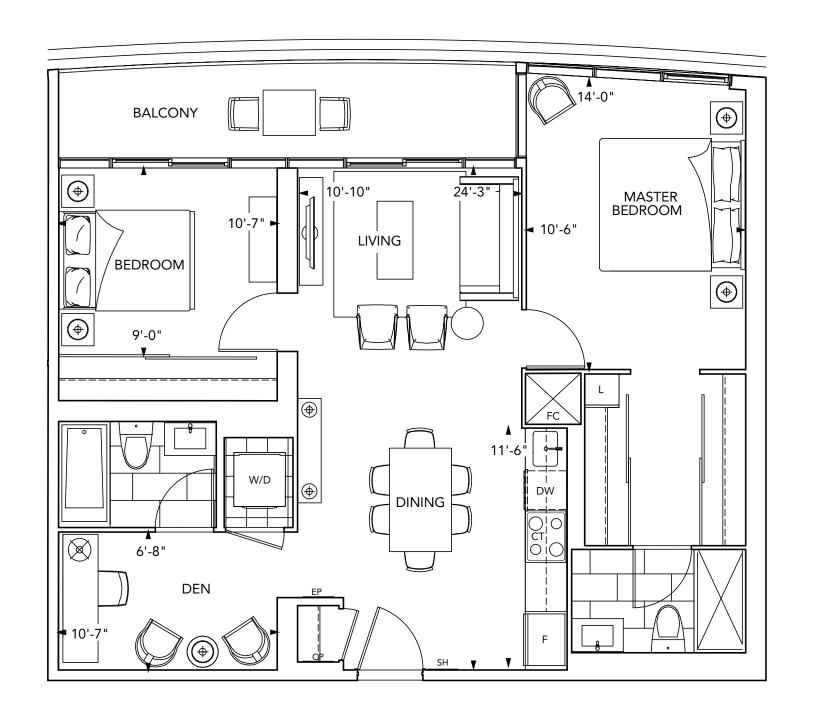

The *Via* Collection



# Suite S1-2 Studio •









FLOOR 6-27



FLOOR 5



# Suite 1A-2 1 Bedroom •









FLOOR 6-27



FLOOR 5



### Suite 1B+D-2 1 Bedroom + Den •





### Suite 1C+D-2/1C+DR-2

1 Bedroom + Den •



Sedii i dee

585 Bloor Street East





### Suite 1D+D-2 1 Bedroom + Den •





# Suite 2A-2 2 Bedroom •





# Suite 2B-2 2 Bedroom •





# Suite 2C-2 2 Bedroom •









FLOOR 6-27



# Suite 2D-2 2 Bedroom •



585 Bloor Street East



FLOOR 28-39



FLOOR 6-27



FLOOR 5



The *Signature* Collection



#### Suite 2E+D-2 2 Bedroom + Den •





585 Bloor Street East



FLOOR 40-44



## Suite 3A-2 3 Bedroom •









FLOOR 40-44



FLOOR 28-39



## Suite 3B-2 3 Bedroom •





*5*85 Bloor Street East

FLOOR 40-44



# Suite 3C-2 3 Bedroom •









FLOOR 40-44



### Suite 3D-2 3 Bedroom •









FLOOR 40-44



# Suite 3E-2 3 Bedroom •