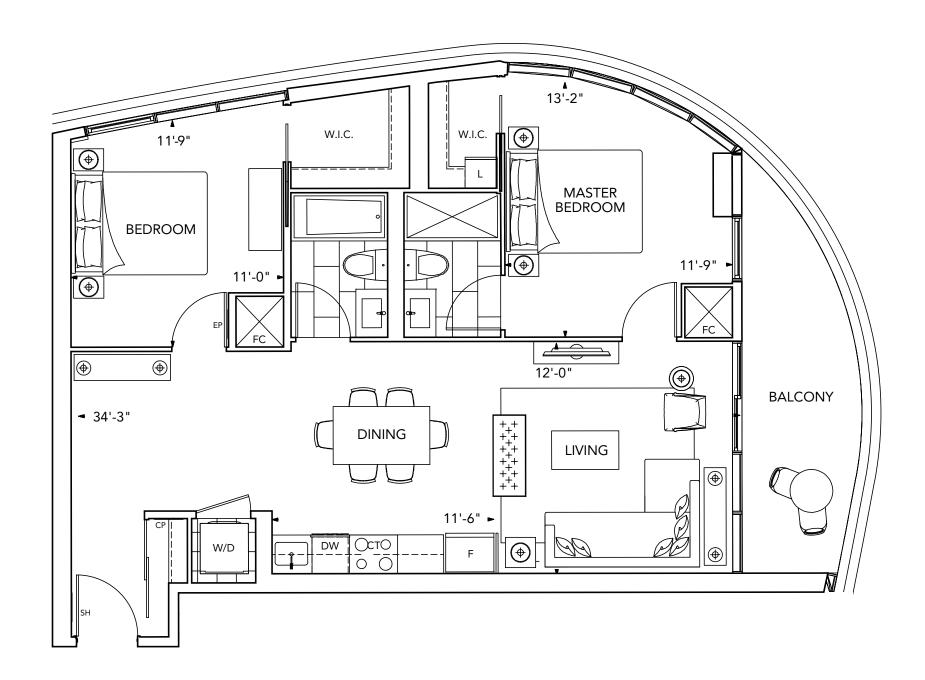

The *Via* Collection



# Suite S1-2 Studio •









FLOOR 6-27



FLOOR 5



# Suite 1A-2 1 Bedroom •









FLOOR 6-27



FLOOR 5



### Suite 1B+D-2 1 Bedroom + Den •





### Suite 1C+D-2/1C+DR-2

1 Bedroom + Den •



Sedii i dee

585 Bloor Street East





### Suite 1D+D-2 1 Bedroom + Den •





# Suite 2A-2 2 Bedroom •





# Suite 2B-2 2 Bedroom •





# Suite 2C-2 2 Bedroom •









FLOOR 6-27



# Suite 2D-2 2 Bedroom •



585 Bloor Street East



FLOOR 28-39



FLOOR 6-27



FLOOR 5



The *Signature* Collection



#### Suite 2E+D-2 2 Bedroom + Den •





585 Bloor Street East



FLOOR 40-44



## Suite 3A-2 3 Bedroom •









FLOOR 40-44



FLOOR 28-39



## Suite 3B-2 3 Bedroom •





*5*85 Bloor Street East

FLOOR 40-44



# Suite 3C-2 3 Bedroom •









FLOOR 40-44



### Suite 3D-2 3 Bedroom •









FLOOR 40-44



# Suite 3E-2 3 Bedroom •