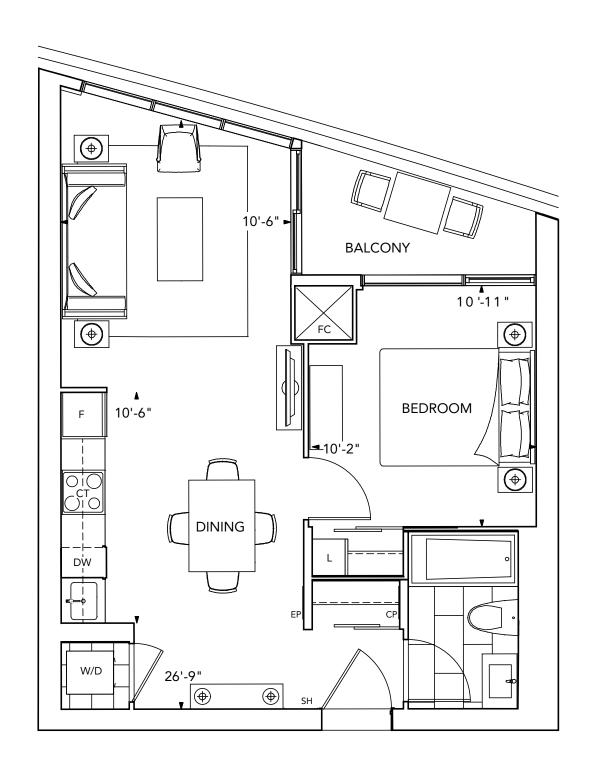

The *Via* Collection



# Suite S1-2 Studio •









FLOOR 6-27



FLOOR 5



# Suite 1A-2 1 Bedroom •









FLOOR 6-27



FLOOR 5



### Suite 1B+D-2 1 Bedroom + Den •





### Suite 1C+D-2/1C+DR-2

1 Bedroom + Den •



Sedii i dee

585 Bloor Street East





### Suite 1D+D-2 1 Bedroom + Den •





# Suite 2A-2 2 Bedroom •





# Suite 2B-2 2 Bedroom •





# Suite 2C-2 2 Bedroom •









FLOOR 6-27



# Suite 2D-2 2 Bedroom •



585 Bloor Street East



FLOOR 28-39



FLOOR 6-27



FLOOR 5



The *Signature* Collection



#### Suite 2E+D-2 2 Bedroom + Den •





585 Bloor Street East



FLOOR 40-44



## Suite 3A-2 3 Bedroom •









FLOOR 40-44



FLOOR 28-39



## Suite 3B-2 3 Bedroom •





*5*85 Bloor Street East

FLOOR 40-44



# Suite 3C-2 3 Bedroom •









FLOOR 40-44



### Suite 3D-2 3 Bedroom •









FLOOR 40-44



# Suite 3E-2 3 Bedroom •