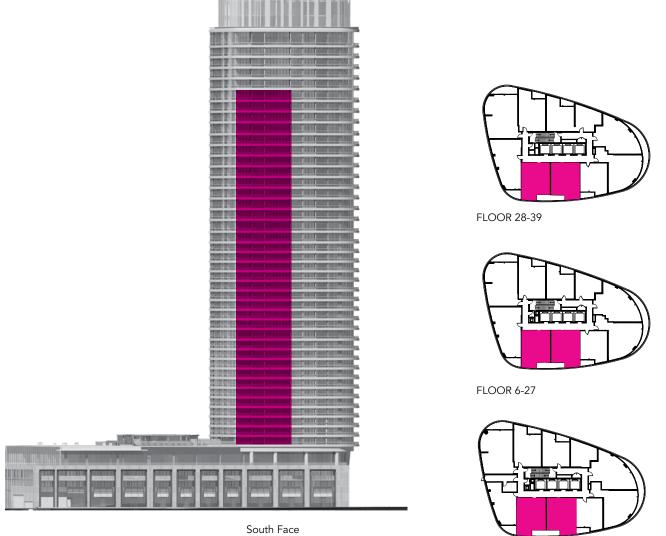

# Suite 2D-2 2 Bedroom •

585 Bloor Street East

FLOOR 28-39

FLOOR 6-27

FLOOR 5

The *Signature* Collection