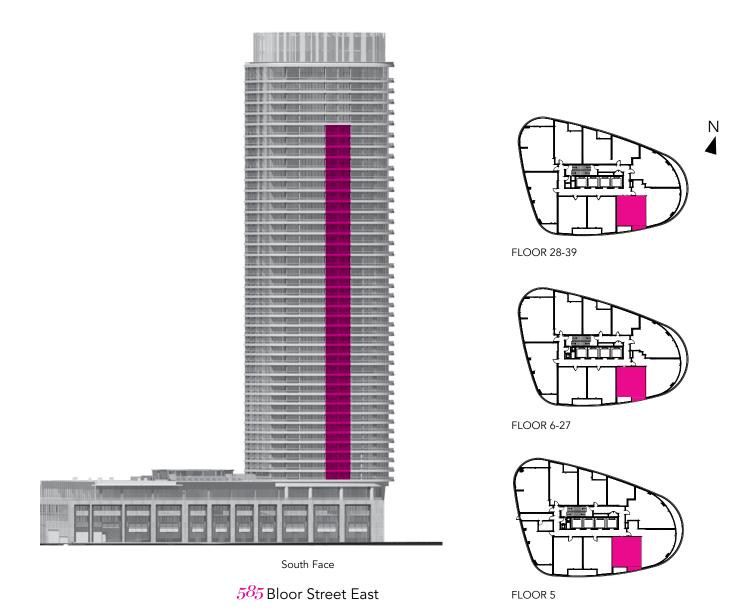

The *Via* Collection



# Suite S1-2 Studio •









FLOOR 6-27



FLOOR 5



# Suite 1A-2 1 Bedroom •









FLOOR 6-27



FLOOR 5



### Suite 1B+D-2 1 Bedroom + Den •





### Suite 1C+D-2/1C+DR-2

1 Bedroom + Den •



Sedii i dee

585 Bloor Street East





### Suite 1D+D-2 1 Bedroom + Den •





# Suite 2A-2 2 Bedroom •





# Suite 2B-2 2 Bedroom •





# Suite 2C-2 2 Bedroom •









FLOOR 6-27



# Suite 2D-2 2 Bedroom •



585 Bloor Street East



FLOOR 28-39



FLOOR 6-27



FLOOR 5



The *Signature* Collection



#### Suite 2E+D-2 2 Bedroom + Den •





585 Bloor Street East



FLOOR 40-44



## Suite 3A-2 3 Bedroom •









FLOOR 40-44



FLOOR 28-39



## Suite 3B-2 3 Bedroom •





*5*85 Bloor Street East

FLOOR 40-44



# Suite 3C-2 3 Bedroom •









FLOOR 40-44



### Suite 3D-2 3 Bedroom •









FLOOR 40-44



# Suite 3E-2 3 Bedroom •