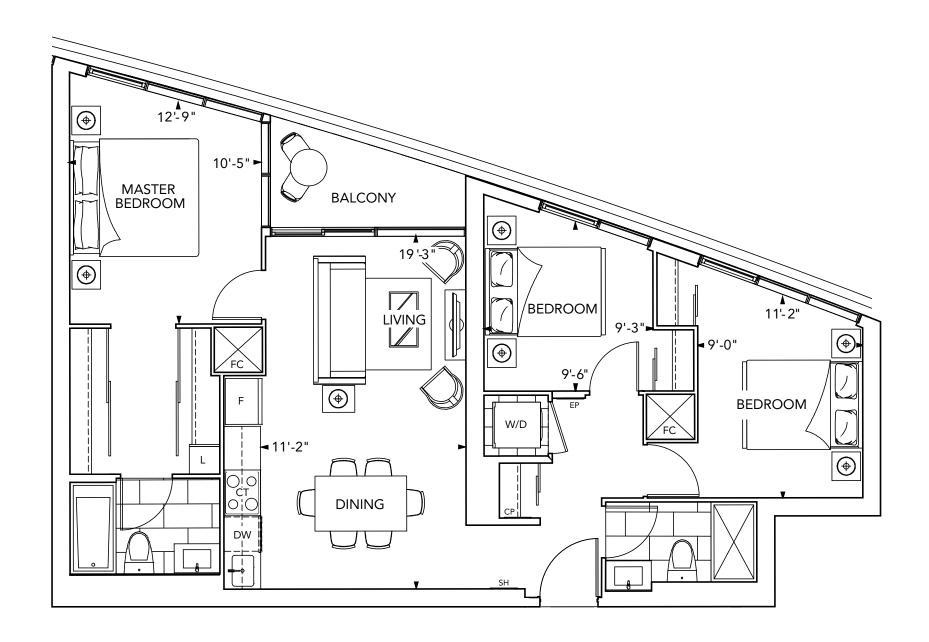

The *Via* Collection



# Suite S1-2 Studio •









FLOOR 6-27



FLOOR 5



# Suite 1A-2 1 Bedroom •









FLOOR 6-27



FLOOR 5



### Suite 1B+D-2 1 Bedroom + Den •





### Suite 1C+D-2/1C+DR-2

1 Bedroom + Den •



Sedii i dee

585 Bloor Street East





### Suite 1D+D-2 1 Bedroom + Den •





# Suite 2A-2 2 Bedroom •





# Suite 2B-2 2 Bedroom •





# Suite 2C-2 2 Bedroom •









FLOOR 6-27



# Suite 2D-2 2 Bedroom •



585 Bloor Street East



FLOOR 28-39



FLOOR 6-27



FLOOR 5



The *Signature* Collection



#### Suite 2E+D-2 2 Bedroom + Den •





585 Bloor Street East



FLOOR 40-44



## Suite 3A-2 3 Bedroom •









FLOOR 40-44



FLOOR 28-39



## Suite 3B-2 3 Bedroom •





*5*85 Bloor Street East

FLOOR 40-44



# Suite 3C-2 3 Bedroom •









FLOOR 40-44



### Suite 3D-2 3 Bedroom •









FLOOR 40-44



# Suite 3E-2 3 Bedroom •