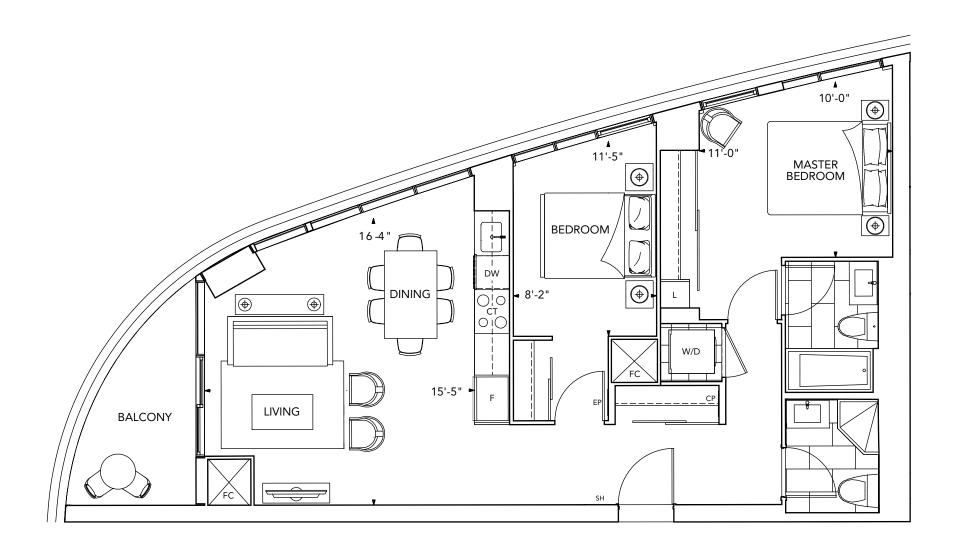

# Suite 2D-2 2 Bedroom •

585 Bloor Street East

FLOOR 28-39

FLOOR 6-27

FLOOR 5

The *Signature* Collection