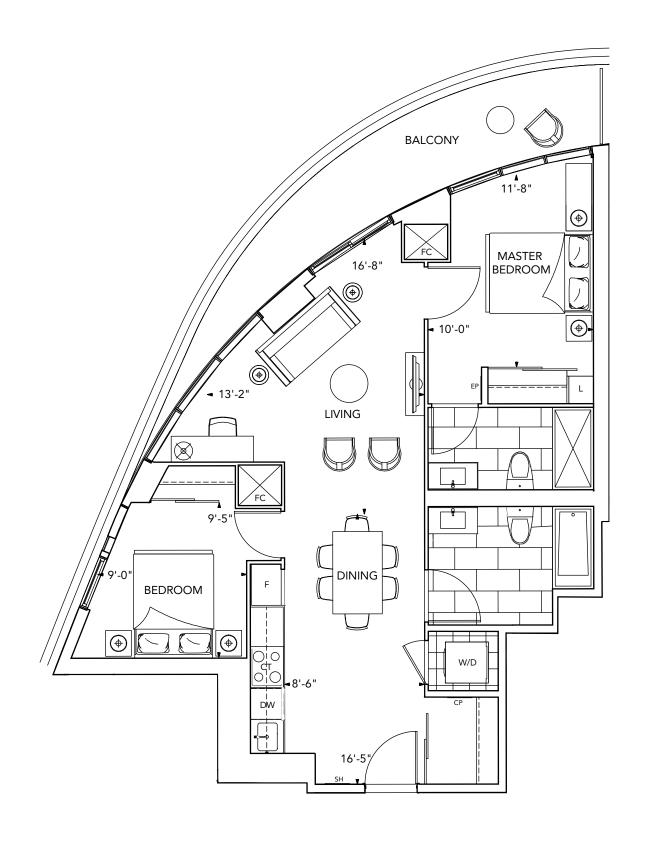

The *Via* Collection



# Suite S1-2 Studio •









FLOOR 6-27



FLOOR 5



# Suite 1A-2 1 Bedroom •









FLOOR 6-27



FLOOR 5



### Suite 1B+D-2 1 Bedroom + Den •





### Suite 1C+D-2/1C+DR-2

1 Bedroom + Den •



Sedii i dee

585 Bloor Street East





### Suite 1D+D-2 1 Bedroom + Den •





# Suite 2A-2 2 Bedroom •





# Suite 2B-2 2 Bedroom •





# Suite 2C-2 2 Bedroom •









FLOOR 6-27



# Suite 2D-2 2 Bedroom •



585 Bloor Street East



FLOOR 28-39



FLOOR 6-27



FLOOR 5



The *Signature* Collection



#### Suite 2E+D-2 2 Bedroom + Den •





585 Bloor Street East



FLOOR 40-44



## Suite 3A-2 3 Bedroom •









FLOOR 40-44



FLOOR 28-39



## Suite 3B-2 3 Bedroom •





*5*85 Bloor Street East

FLOOR 40-44



# Suite 3C-2 3 Bedroom •









FLOOR 40-44



### Suite 3D-2 3 Bedroom •









FLOOR 40-44



# Suite 3E-2 3 Bedroom •