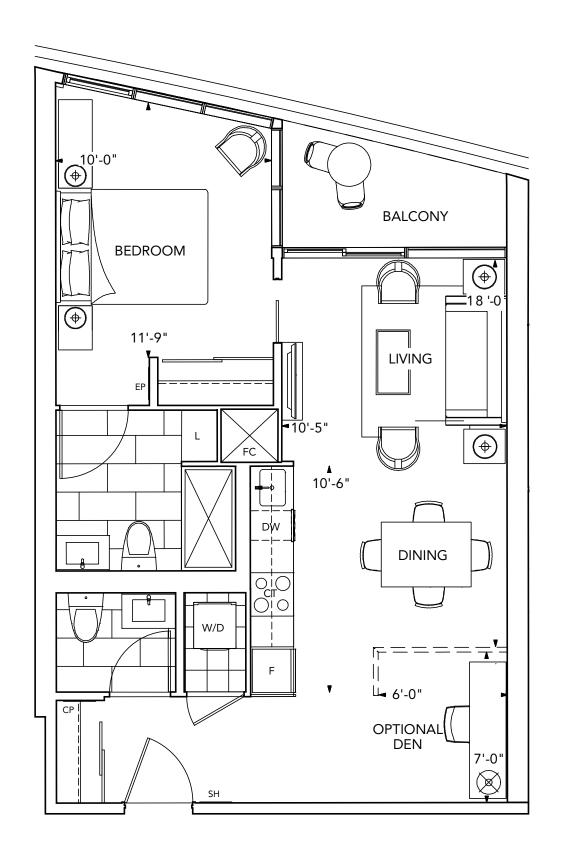

The *Via* Collection



# Suite S1-2 Studio •









FLOOR 6-27



FLOOR 5



# Suite 1A-2 1 Bedroom •









FLOOR 6-27



FLOOR 5



### Suite 1B+D-2 1 Bedroom + Den •





### Suite 1C+D-2/1C+DR-2

1 Bedroom + Den •



Sedii i dee

585 Bloor Street East





### Suite 1D+D-2 1 Bedroom + Den •





# Suite 2A-2 2 Bedroom •





# Suite 2B-2 2 Bedroom •





# Suite 2C-2 2 Bedroom •









FLOOR 6-27



# Suite 2D-2 2 Bedroom •



585 Bloor Street East



FLOOR 28-39



FLOOR 6-27



FLOOR 5



The *Signature* Collection



#### Suite 2E+D-2 2 Bedroom + Den •





585 Bloor Street East



FLOOR 40-44



## Suite 3A-2 3 Bedroom •









FLOOR 40-44



FLOOR 28-39



## Suite 3B-2 3 Bedroom •





*5*85 Bloor Street East

FLOOR 40-44



# Suite 3C-2 3 Bedroom •









FLOOR 40-44



### Suite 3D-2 3 Bedroom •









FLOOR 40-44



# Suite 3E-2 3 Bedroom •