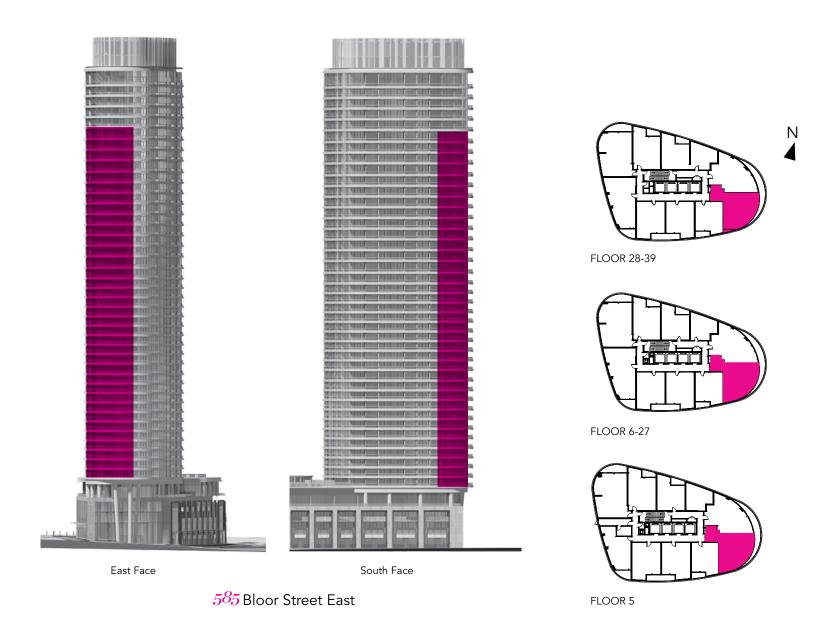

# Suite 2A-2 2 Bedroom •

# Suite 2B-2 2 Bedroom •

# Suite 2C-2 2 Bedroom •

FLOOR 6-27