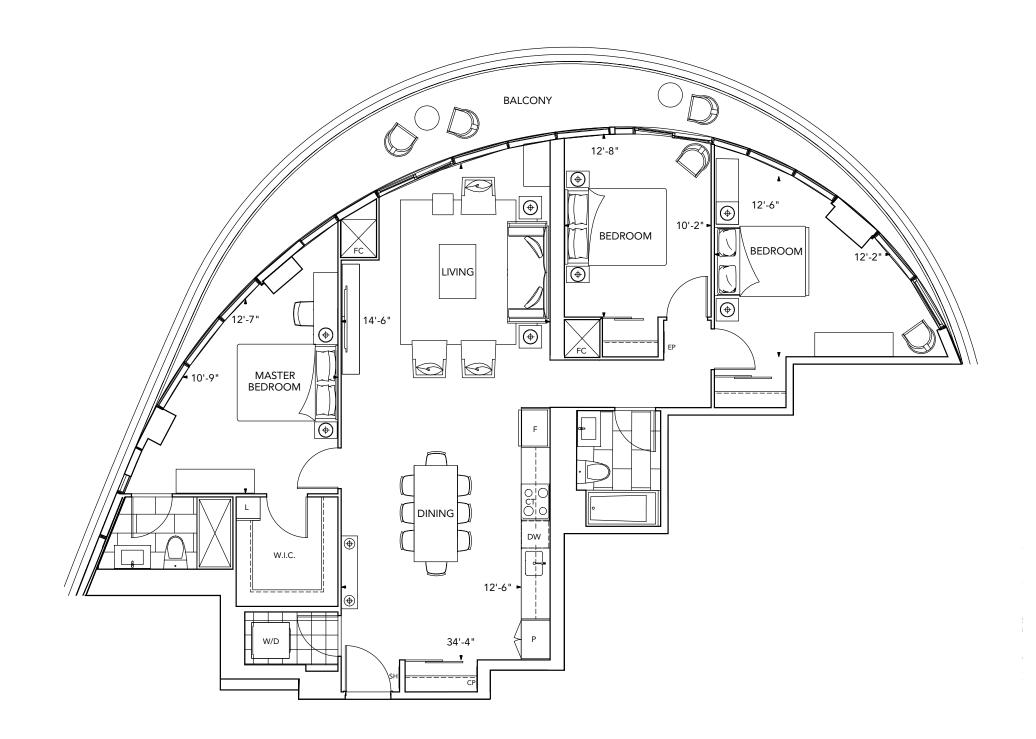

FLOOR 6-27



FLOOR 5



# Suite 1A-2 1 Bedroom •









FLOOR 6-27



FLOOR 5



### Suite 1B+D-2 1 Bedroom + Den •





### Suite 1C+D-2/1C+DR-2

1 Bedroom + Den •



Sedii i dee

585 Bloor Street East





### Suite 1D+D-2 1 Bedroom + Den •





# Suite 2A-2 2 Bedroom •





# Suite 2B-2 2 Bedroom •





# Suite 2C-2 2 Bedroom •









FLOOR 6-27



# Suite 2D-2 2 Bedroom •



585 Bloor Street East



FLOOR 28-39



FLOOR 6-27



FLOOR 5



The *Signature* Collection



#### Suite 2E+D-2 2 Bedroom + Den •





585 Bloor Street East



FLOOR 40-44



## Suite 3A-2 3 Bedroom •









FLOOR 40-44



FLOOR 28-39



## Suite 3B-2 3 Bedroom •





*5*85 Bloor Street East

FLOOR 40-44



# Suite 3C-2 3 Bedroom •









FLOOR 40-44



### Suite 3D-2 3 Bedroom •









FLOOR 40-44



# Suite 3E-2 3 Bedroom •