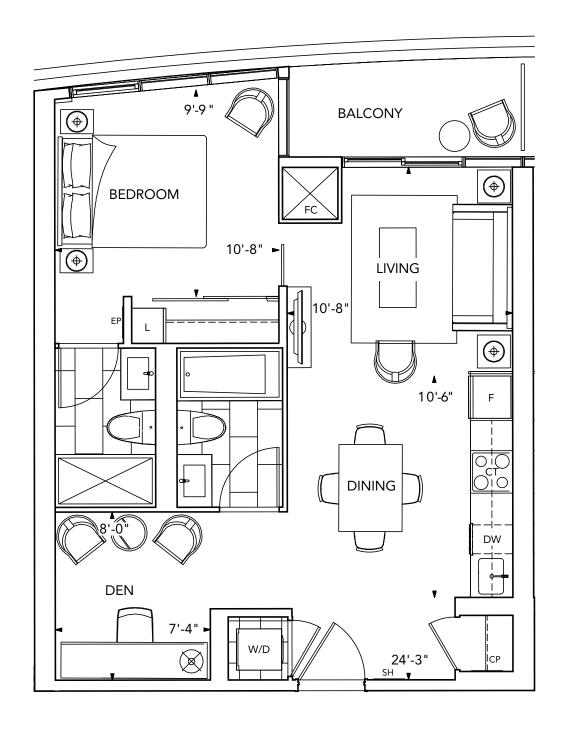

# Suite 2D-2 2 Bedroom •

585 Bloor Street East

FLOOR 28-39

FLOOR 6-27

FLOOR 5

The *Signature* Collection