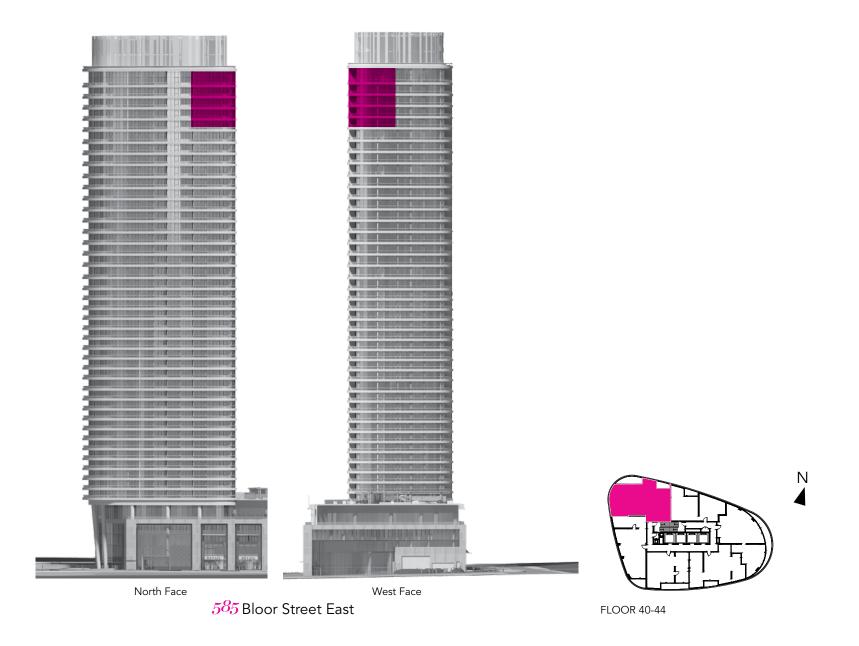

# Suite 1A-2 1 Bedroom •









FLOOR 6-27



FLOOR 5



### Suite 1B+D-2 1 Bedroom + Den •





### Suite 1C+D-2/1C+DR-2

1 Bedroom + Den •



Sedii i dee

585 Bloor Street East





### Suite 1D+D-2 1 Bedroom + Den •





# Suite 2A-2 2 Bedroom •





# Suite 2B-2 2 Bedroom •





# Suite 2C-2 2 Bedroom •









FLOOR 6-27



# Suite 2D-2 2 Bedroom •



585 Bloor Street East



FLOOR 28-39



FLOOR 6-27



FLOOR 5



The *Signature* Collection



#### Suite 2E+D-2 2 Bedroom + Den •





585 Bloor Street East



FLOOR 40-44



## Suite 3A-2 3 Bedroom •









FLOOR 40-44



FLOOR 28-39



## Suite 3B-2 3 Bedroom •





*5*85 Bloor Street East

FLOOR 40-44



# Suite 3C-2 3 Bedroom •









FLOOR 40-44



### Suite 3D-2 3 Bedroom •









FLOOR 40-44



# Suite 3E-2 3 Bedroom •