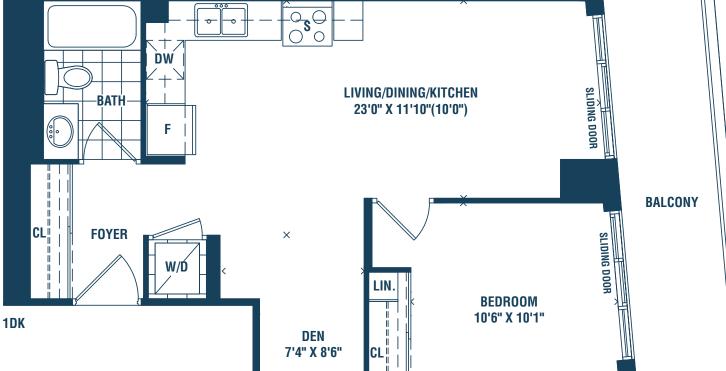

## **KEY WEST ONE BEDROOM + DEN**

613 SQ.FT.

1DD

aterials, specifications and floor plans are subject to change without notice. All floor plans are approximate dimensions. Actual usable floor space may vary from the stated floor area. Each suite in series differ Ask sales representative for details. Furniture not included and placement is artist's concept. E. & O.E