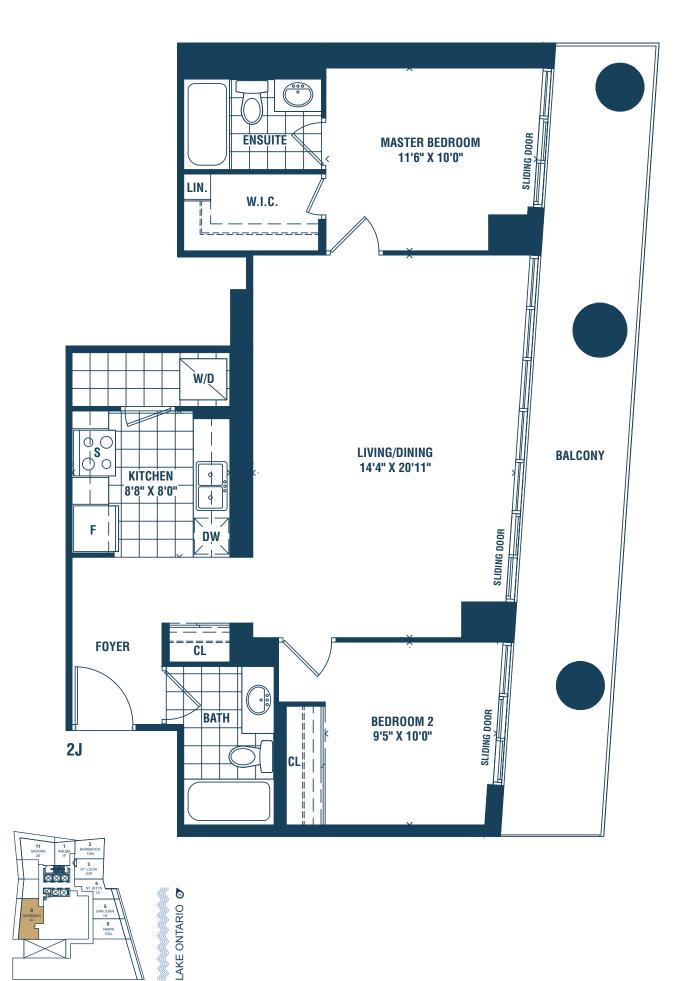

642 SQ.FT.



# SAN FRANCISCO

TWO BEDROOM 687 SQ.FT.







als, specifications and floor plans are subject to change without notice. All floor plans are approximate dimensions. Actual usable floor space may vary from the stated floor area. Each suite in series differ. Ask sales representative for details. Furniture not included and placement is artist's concept. E. & O.E.

THEWATERSEDGECONDOS.COM

THE CONSERVATORY® CONSERVATORY® BUILDING A BETTER FUTURE. TODAY.











als, specifications and floor plans are subject to change without notice. All floor plans are approximate dimensions. Actual usable floor space may vary from the stated floor area. Each suite in series differ. Ask sales representative for details. Furniture not included and placement is artist s concept. E. & O.E.







3RD FLOOR



als, specifications and floor plans are subject to change without notice. All floor plans are approximate dimensions. Actual usable floor space may vary from the stated floor area. Each suite in series differ. Ask sales representative for details. Furniture not included and placement is artist's concept. E. & O.E. NEWPORT TWO BEDROOM 642 SQ.FT.







Aaterials, specifications and floor plans are subject to change without notice. All floor plans are approximate dimensions. Actual usable floor space may vary from the stated floor area. Each suite in series differ Ask sales representative for details. Furniture not included and placement is artist's concept. E. & O.E