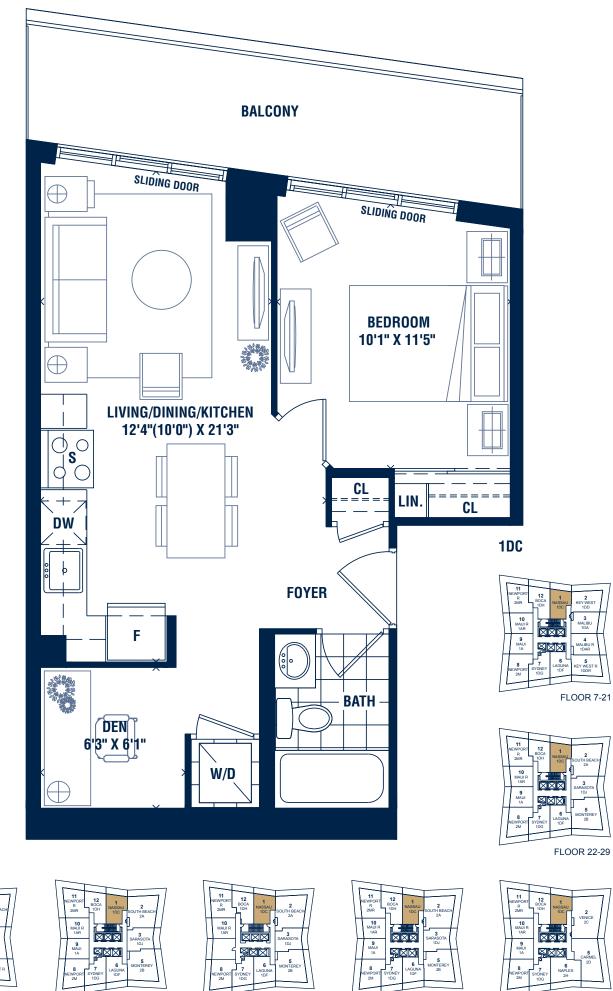

## **KEY WEST ONE BEDROOM + DEN**

613 SQ.FT.

1DD

aterials, specifications and floor plans are subject to change without notice. All floor plans are approximate dimensions. Actual usable floor space may vary from the stated floor area. Each suite in series differ Ask sales representative for details. Furniture not included and placement is artist's concept. E. & O.E