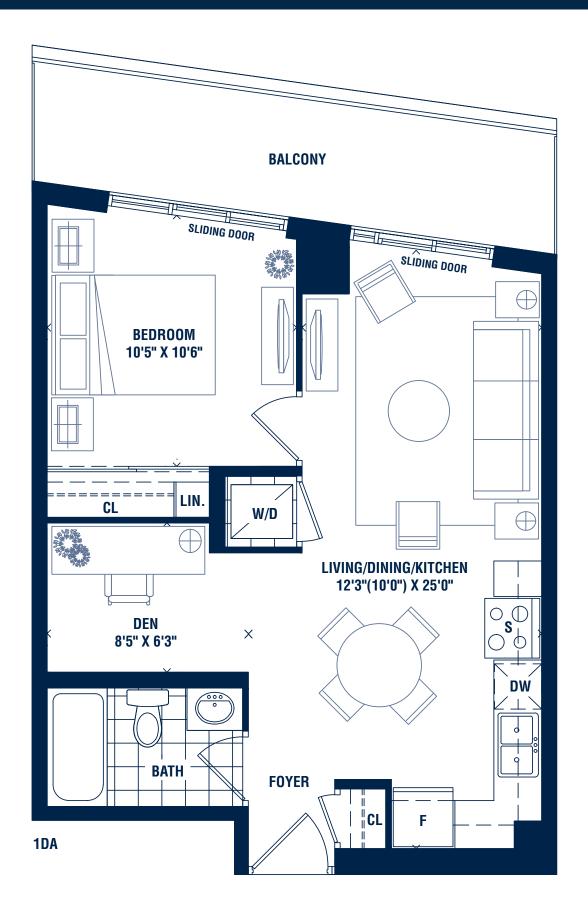

### **CLEAR WATER**

**ONE BEDROOM + DEN** 520 SQ.FT.

1DR

PALERAD PAL

LAKE ONTARIO

THE CONSERVATORY\* GROUP BUILDING A BETTER FUTURE, TODAY.

als, specifications and floor plans are subject to change without notice. All floor plans are approximate dimensions. Actual usable floor space may vary from the stated floor area. Each suite in series differ. Ask sales representative for details. Furniture not included and placement is artist's concept. E. & O.E. ONE BEDROOM + DEN 586 SQ.FT.