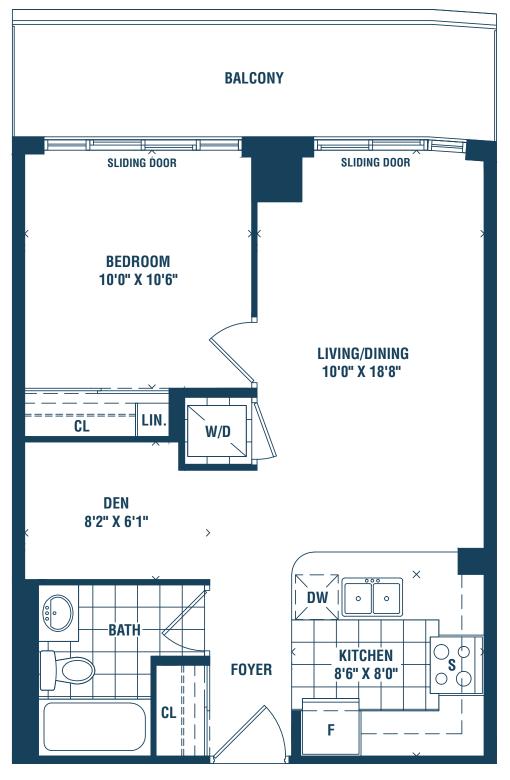

### MARSALA

ONE BEDROOM + DEN 655 SQ.FT.

1DL

THEWATERSEDGECONDOS.COM

als, specifications and floor plans are subject to change without notice. All floor plans are approximate dimensions. Actual usable floor space may vary from the stated floor area. Each suite in series differ Ask sales representative for details. Eurniture not included and placement is artist's concept. E. & O.E.