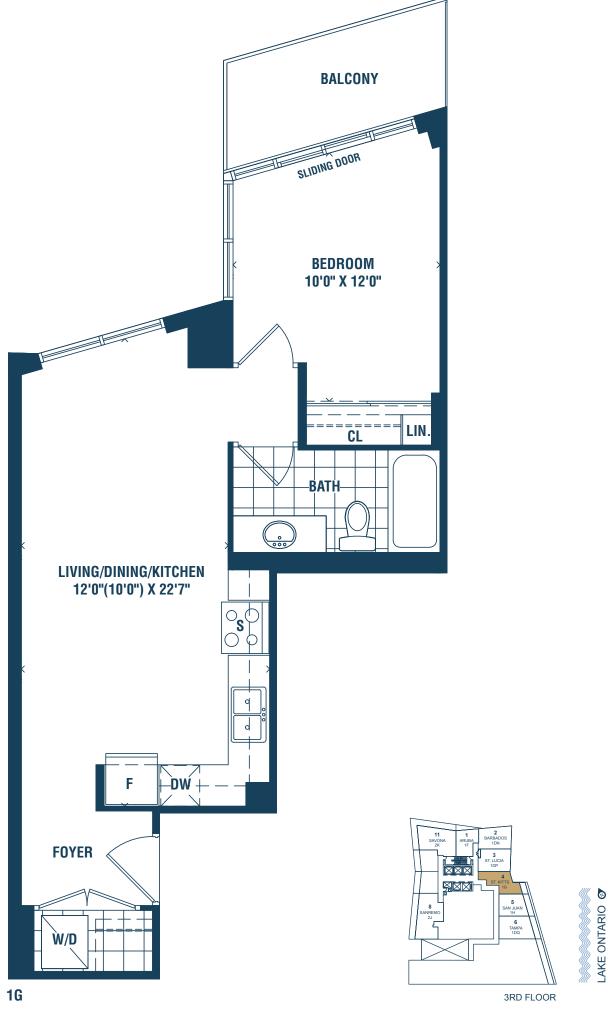

## BARBADOS

ONE BEDROOM + DEN 621 SQ.FT.

3RD FLOOR

THE CONSERVATORY\* CONSERVATORY\* BUILDING A BETTER FUTURE. TODAY.

als, specifications and floor plans are subject to change without notice. All floor plans are approximate dimensions. Actual usable floor space may vary from the stated floor area. Each suite in series differ. Ask sales representative for details. Furniture not included and placement is artist's concept. E. & O.E.

LAKE ONTARIO

3RD FLOOR

iais, specifications and floor plans are subject to change without notice. All floor plans are approximate dimensions. Actual usable floor space may vary from the stated floor area. Each suite in series differ Ask sales representative for details. Furniture not included and placement is artist's concept. E. & O.E.