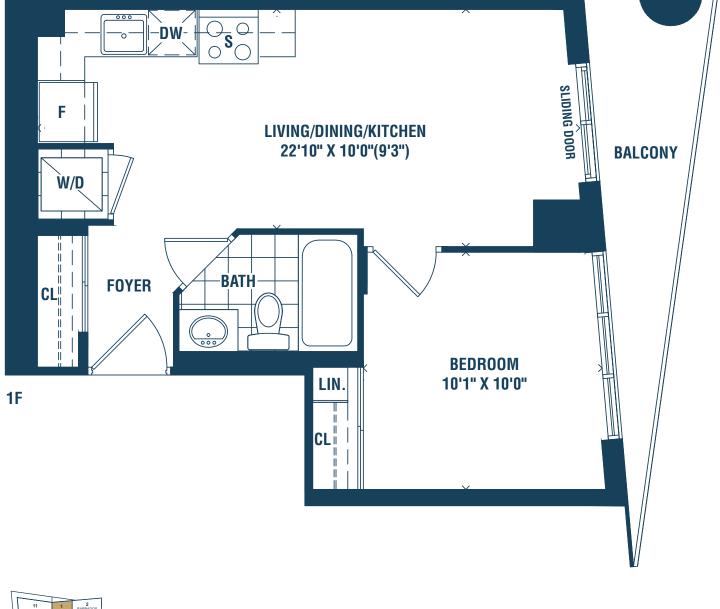

# SAN JUAN

**ONE BEDROOM** 531 SQ.FT.

1H

LAKE ONTARIO 📀

3RD FLOOR

als, specifications and floor plans are subject to change without notice. All floor plans are approximate dimensions. Actual usable floor space may vary from the stated floor area. Each suite in series differ Ask sales representative for details. Furniture not included and placement is artist's concept. E. & O.E.