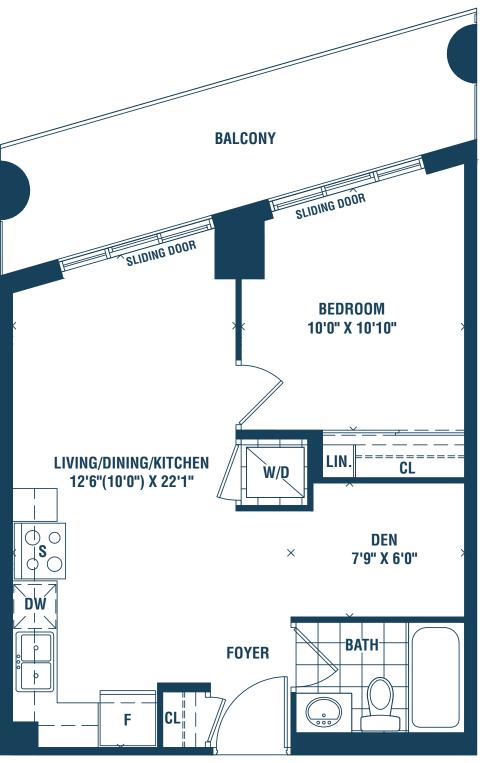

## HONOLULU

ONE BEDROOM + DEN 658 SQ.FT.

5TH FLOOR

als, specifications and floor plans are subject to change without notice. All floor plans are approximate dimensions. Actual usable floor space may vary from the stated floor area. Each suite in series differ. Ask sales representative for details. Furniture not included and placement is artist's concept. E. & O.E.