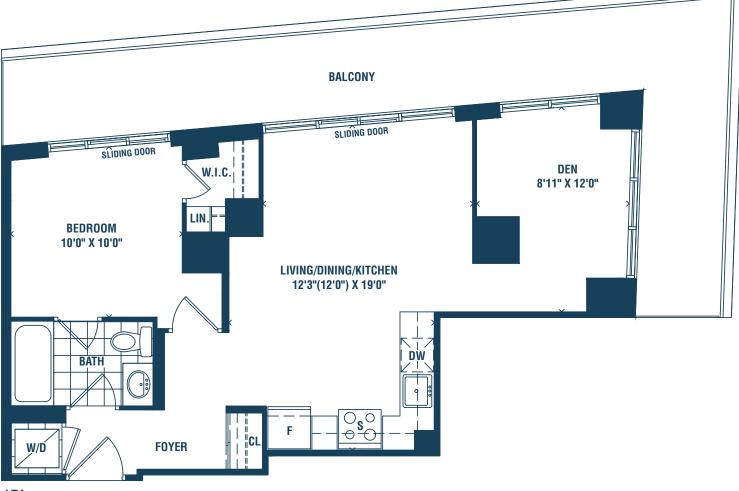

### **CLEAR WATER**

**ONE BEDROOM + DEN** 520 SQ.FT.

1DR

PALERAD PAL

LAKE ONTARIO

THE CONSERVATORY\* GROUP BUILDING A BETTER FUTURE, TODAY.

als, specifications and floor plans are subject to change without notice. All floor plans are approximate dimensions. Actual usable floor space may vary from the stated floor area. Each suite in series differ. Ask sales representative for details. Furniture not included and placement is artist's concept. E. & O.E. ONE BEDROOM + DEN 586 SQ.FT.