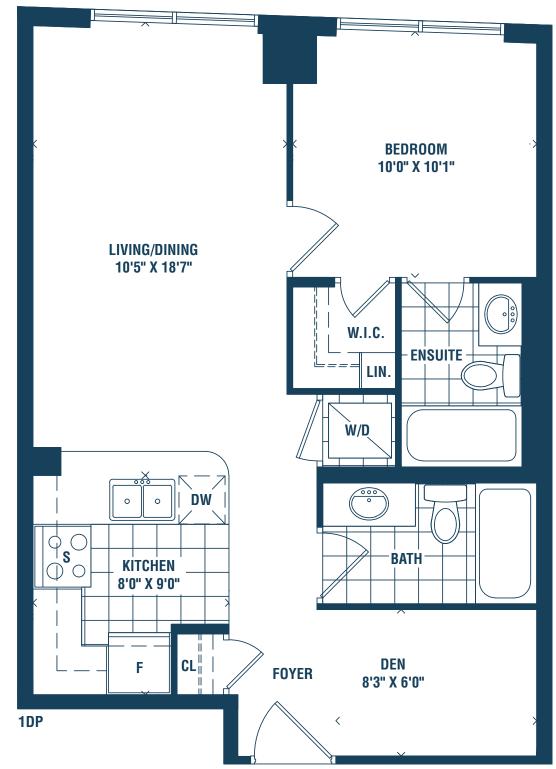

## BARBADOS

ONE BEDROOM + DEN 621 SQ.FT.

3RD FLOOR

THE CONSERVATORY\* CONSERVATORY\* BUILDING A BETTER FUTURE. TODAY.

als, specifications and floor plans are subject to change without notice. All floor plans are approximate dimensions. Actual usable floor space may vary from the stated floor area. Each suite in series differ. Ask sales representative for details. Furniture not included and placement is artist's concept. E. & O.E.