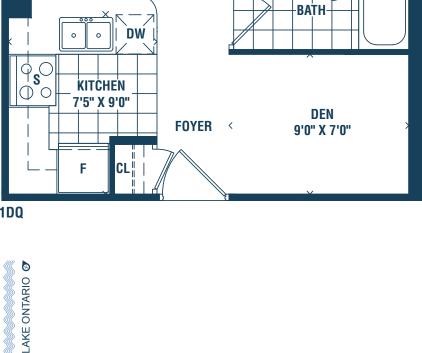

1DQ

CONSERVATORY® GROUP BUILDING A BETTER FUTURE, TODAY.

TAMPA **ONE BEDROOM + DEN** 674 SQ.FT.

WATER'S EDGE

6TH FLOOR

CONSERVATORY® GROUP

BUILDING A BETTER FUTURE, TODAY.

BALCONY