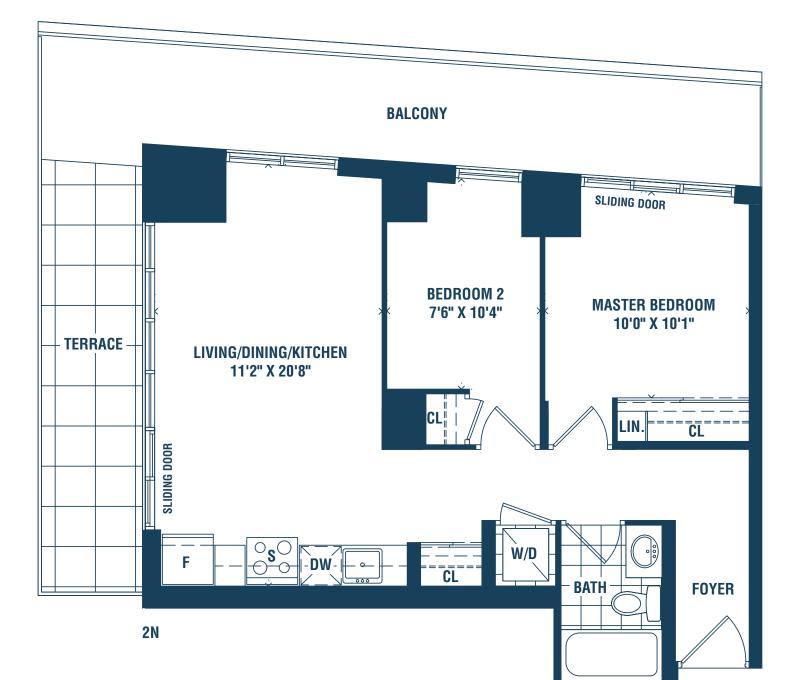

### SYDNEY ONE BEDROOM + DEN 507 SQ.FT.

FLOOR 33-42

FLOOR 31

FLOOR 32

10

X X X

6 GUN 1DF

laterials, specifications and floor plans are subject to change without notice. All floor plans are approximate dimensions. Actual usable floor space may vary from the stated floor area. Each suite in series differ Ask sales representative for details. Furniture not included and placement is artist's concept. E. & O.E