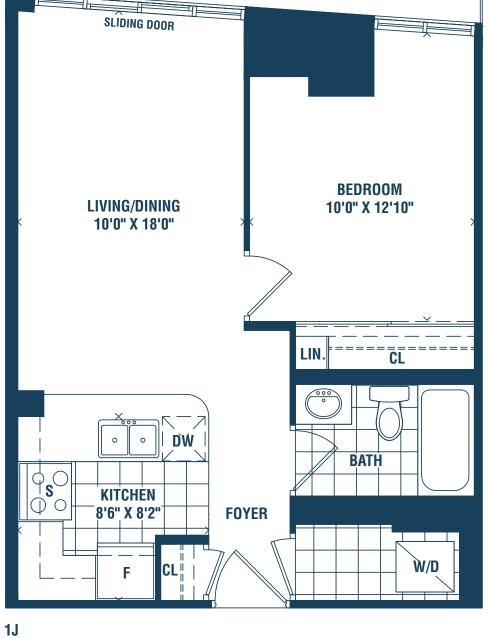

OS.COM



THE CONSERVATORY® GROUP BUILDING A BETTER FUTURE, TODAY. als, specifications and floor plans are subject to change without notice. All floor plans are approximate dimensions. Actual usable floor space may vary from the stated floor area. Each suite in series differ Ask sales representative for details. Furniture not included and placement is artist's concept. E. & O.E.







#### THEWATERSEDGECONDOS.COM

als, specifications and floor plans are subject to change without notice. All floor plans are approximate dimensions. Actual usable floor space may vary from the stated floor area. Each suite in series differ Ask sales representative for details. Furniture not included and placement is artist's concept. E. & O.E.







CONSERVATORY® GROUP

BUILDING A BETTER FUTURE, TODAY.







BALCONY

Th

560 SQ.FT.





CONSERVATORY® GROUP

BUILDING A BETTER FUTURE, TODAY.





als, specifications and floor plans are subject to change without notice. All floor plans are approximate dimensions. Actual usable floor space may vary from the stated floor area. Each suite in series differ Ask sales representative for details. Furniture not included and placement is artist's concept. E. & O.E.



### **CLEAR WATER**

**ONE BEDROOM + DEN** 520 SQ.FT.





1DR

PALERAD PAL

LAKE ONTARIO

THE CONSERVATORY\* GROUP BUILDING A BETTER FUTURE, TODAY.

als, specifications and floor plans are subject to change without notice. All floor plans are approximate dimensions. Actual usable floor space may vary from the stated floor area. Each suite in series differ. Ask sales representative for det