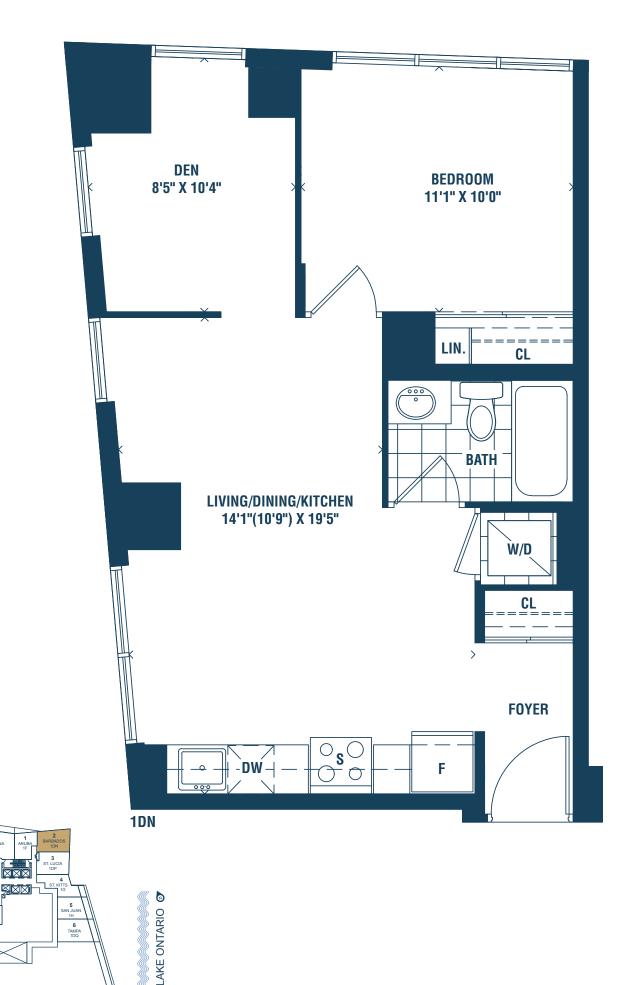

### SYDNEY ONE BEDROOM + DEN 507 SQ.FT.

FLOOR 33-42

FLOOR 31

FLOOR 32

10

X X X

6 GUN 1DF

laterials, specifications and floor plans are subject to change without notice. All floor plans are approximate dimensions. Actual usable floor space may vary from the stated floor area. Each suite in series differ Ask sales representative for details. Furniture not included and placement is artist's concept. E. & O.E