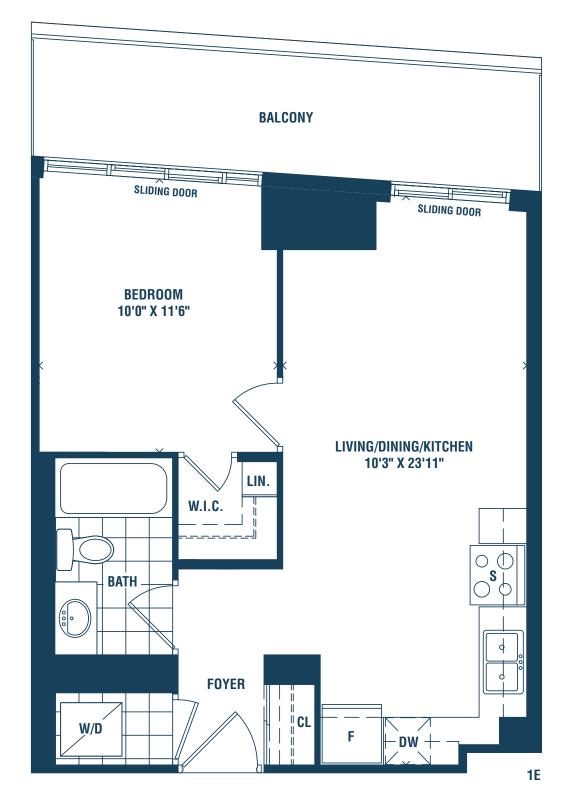

# SAN JUAN

**ONE BEDROOM** 531 SQ.FT.

1H

LAKE ONTARIO 📀

3RD FLOOR

als, specifications and floor plans are subject to change without notice. All floor plans are approximate dimensions. Actual usable floor space may vary from the stated floor area. Each suite in series differ Ask sales representative for details. Furniture not included and placement is artist's concept. E. & O.E.