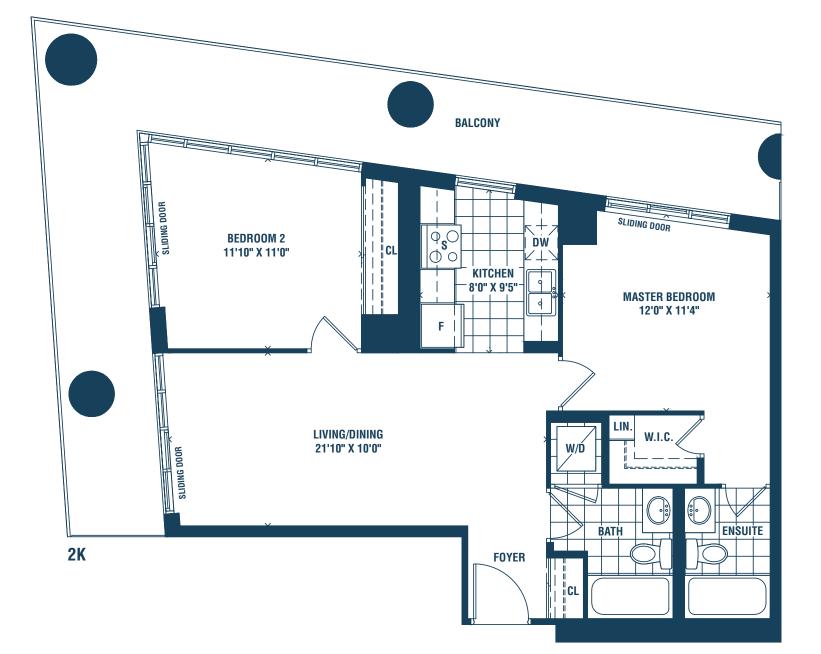

## BARBADOS

ONE BEDROOM + DEN 621 SQ.FT.

3RD FLOOR

THE CONSERVATORY\* CONSERVATORY\* BUILDING A BETTER FUTURE. TODAY.

als, specifications and floor plans are subject to change without notice. All floor plans are approximate dimensions. Actual usable floor space may vary from the stated floor area. Each suite in series differ. Ask sales representative for details. Furniture not included and placement is artist's concept. E. & O.E.

LAKE ONTARIO

3RD FLOOR

iais, specifications and floor plans are subject to change without notice. All floor plans are approximate dimensions. Actual usable floor space may vary from the stated floor area. Each suite in series differ Ask sales representative for details. Furniture not included and placement is artist's concept. E. & O.E.