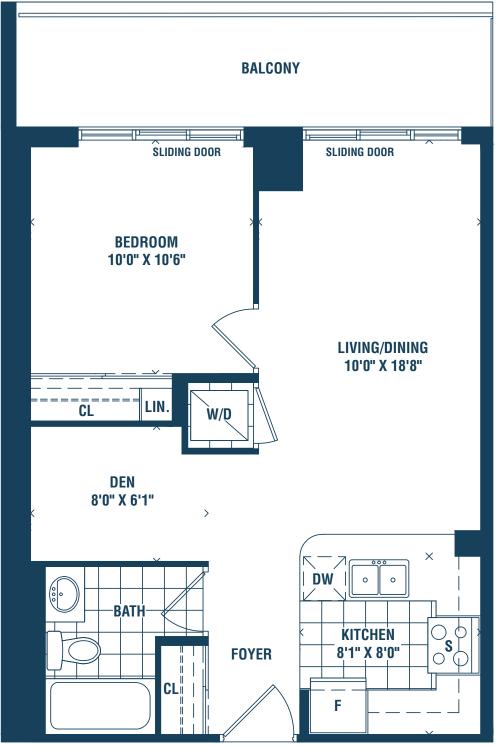

### **CLEAR WATER**

**ONE BEDROOM + DEN** 520 SQ.FT.

1DR

PALERAD PAL

LAKE ONTARIO

THE CONSERVATORY\* GROUP BUILDING A BETTER FUTURE, TODAY.

als, specifications and floor plans are subject to change without notice. All floor plans are approximate dimensions. Actual usable floor space may vary from the stated floor area. Each suite in series differ. Ask sales representative for details. Furniture not included and placement is artist's concept. E. & O.E. ONE BEDROOM + DEN 586 SQ.FT.