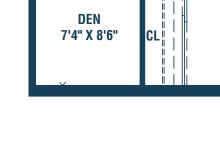

## **KEY WEST ONE BEDROOM + DEN**

613 SQ.FT.

1DD

aterials, specifications and floor plans are subject to change without notice. All floor plans are approximate dimensions. Actual usable floor space may vary from the stated floor area. Each suite in series differ Ask sales representative for details. Furniture not included and placement is artist's concept. E. & O.E