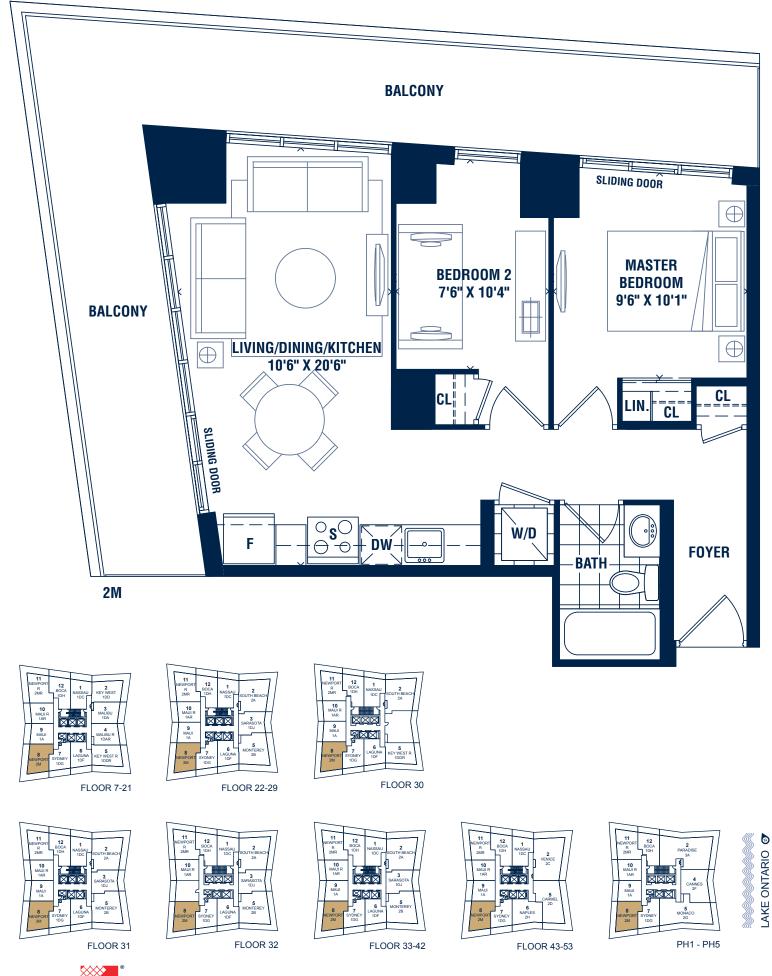

# SAN FRANCISCO

TWO BEDROOM 687 SQ.FT.

als, specifications and floor plans are subject to change without notice. All floor plans are approximate dimensions. Actual usable floor space may vary from the stated floor area. Each suite in series differ. Ask sales representative for details. Furniture not included and placement is artist's concept. E. & O.E.

THEWATERSEDGECONDOS.COM

THE CONSERVATORY® CONSERVATORY® BUILDING A BETTER FUTURE. TODAY.

als, specifications and floor plans are subject to change without notice. All floor plans are approximate dimensions. Actual usable floor space may vary from the stated floor area. Each suite in series differ. Ask sales representative for details. Furniture not included and placement is artist s concept. E. & O.E.