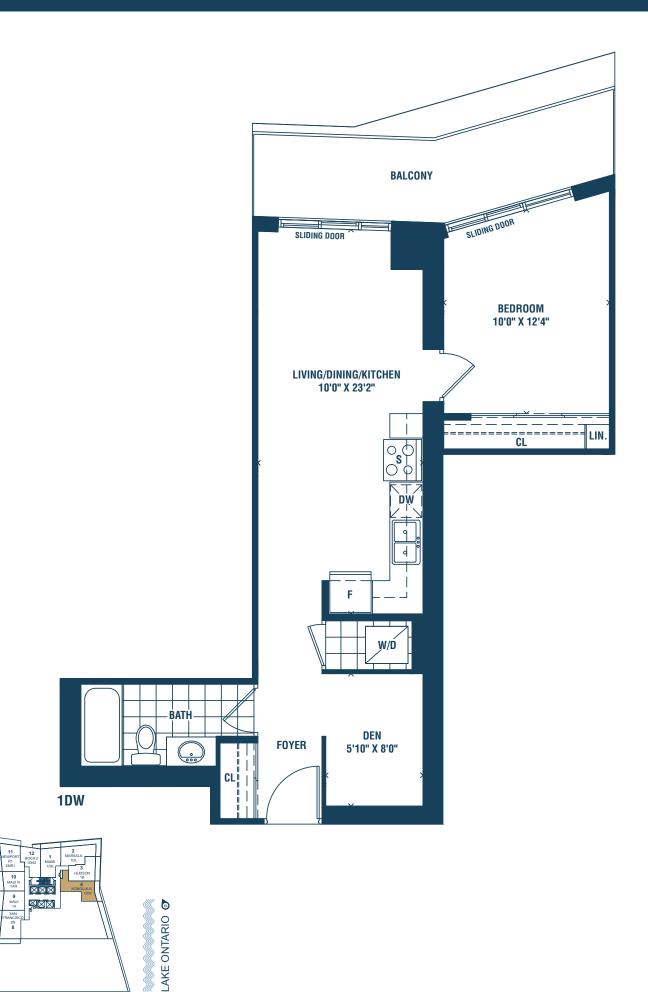

1DQ

CONSERVATORY® GROUP BUILDING A BETTER FUTURE, TODAY.

TAMPA **ONE BEDROOM + DEN** 674 SQ.FT.

WATER'S EDGE

6TH FLOOR

CONSERVATORY® GROUP

BUILDING A BETTER FUTURE, TODAY.

BALCONY