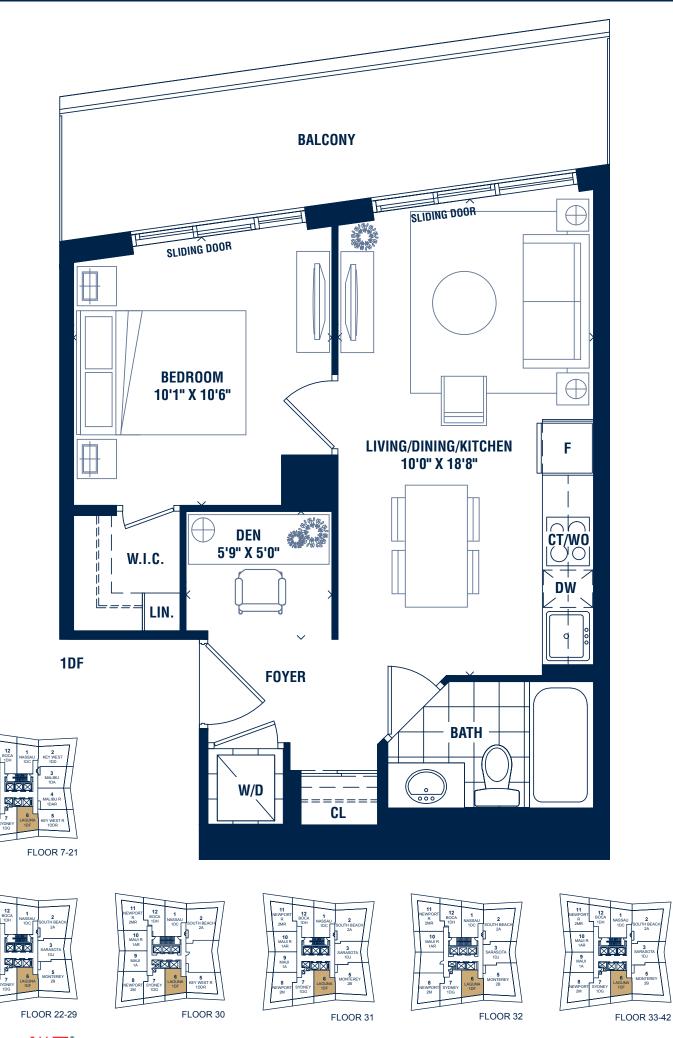

### SYDNEY ONE BEDROOM + DEN 507 SQ.FT.

FLOOR 33-42

FLOOR 31

FLOOR 32

10

X X X

6 GUN 1DF

laterials, specifications and floor plans are subject to change without notice. All floor plans are approximate dimensions. Actual usable floor space may vary from the stated floor area. Each suite in series differ Ask sales representative for details. Furniture not included and placement is artist's concept. E. & O.E