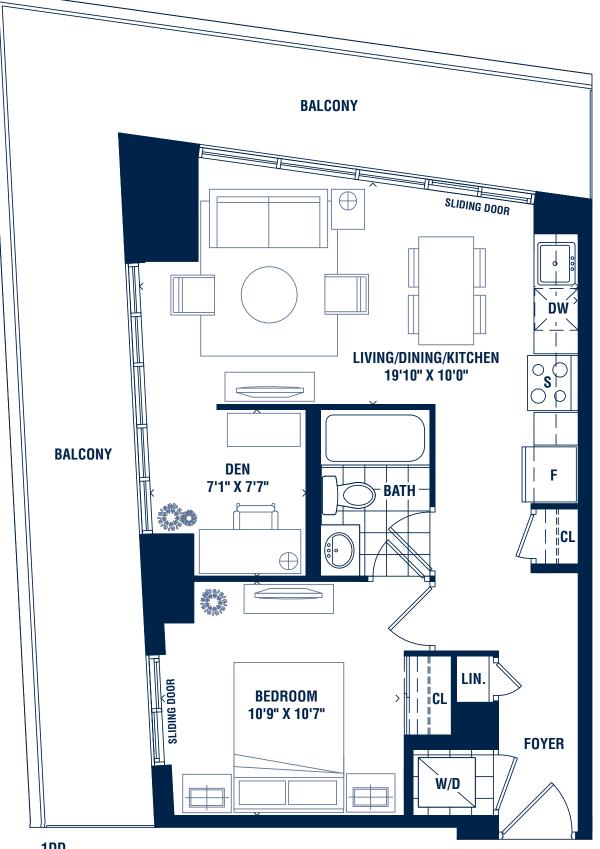

## **KEY WEST ONE BEDROOM + DEN**

613 SQ.FT.

1DD

aterials, specifications and floor plans are subject to change without notice. All floor plans are approximate dimensions. Actual usable floor space may vary from the stated floor area. Each suite in series differ Ask sales representative for details. Furniture not included and placement is artist's concept. E. & O.E