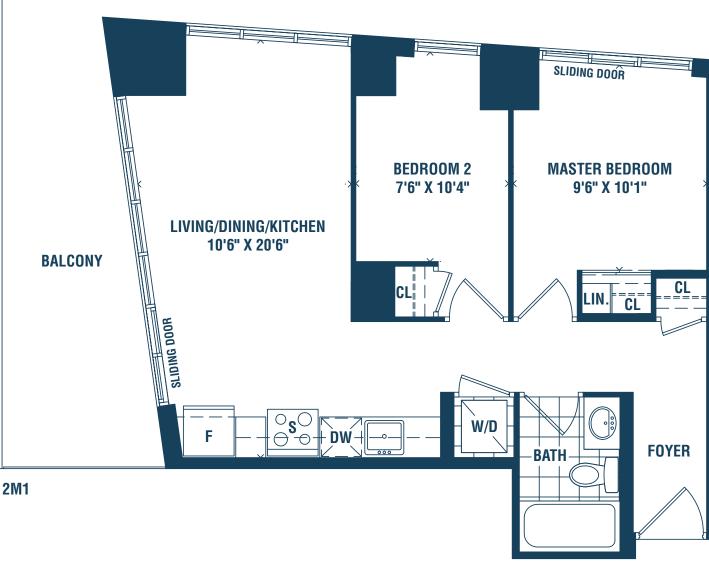

3RD FLOOR

als, specifications and floor plans are subject to change without notice. All floor plans are approximate dimensions. Actual usable floor space may vary from the stated floor area. Each suite in series differ. Ask sales representative for details. Furniture not included and placement is artist's concept. E. & O.E. NEWPORT TWO BEDROOM 642 SQ.FT.