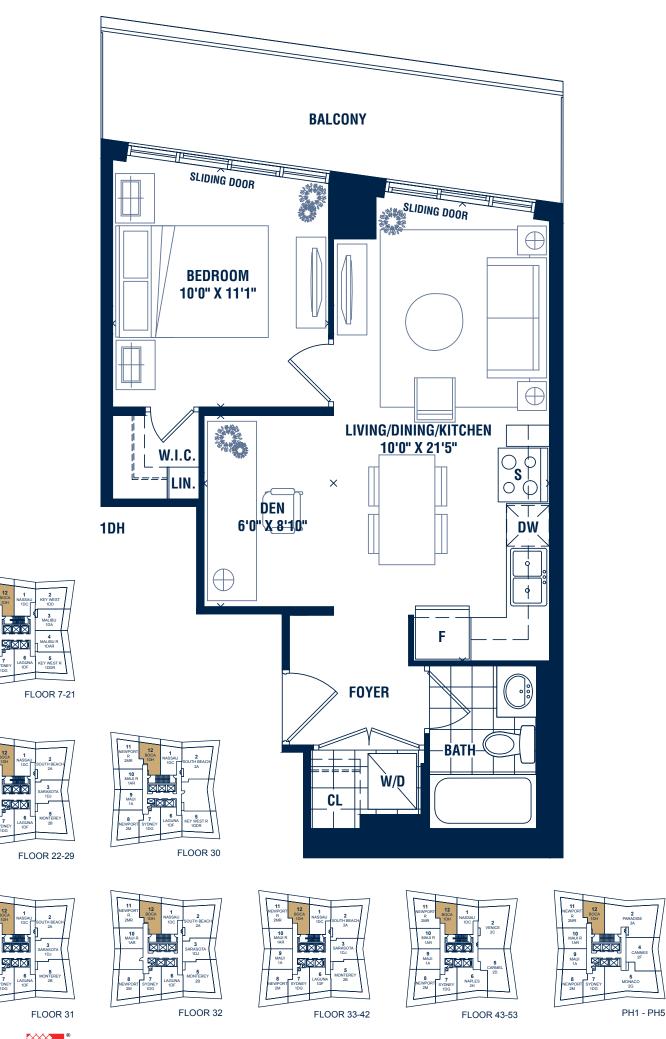

## **KEY WEST ONE BEDROOM + DEN**

613 SQ.FT.

1DD

aterials, specifications and floor plans are subject to change without notice. All floor plans are approximate dimensions. Actual usable floor space may vary from the stated floor area. Each suite in series differ Ask sales representative for details. Furniture not included and placement is artist's concept. E. & O.E