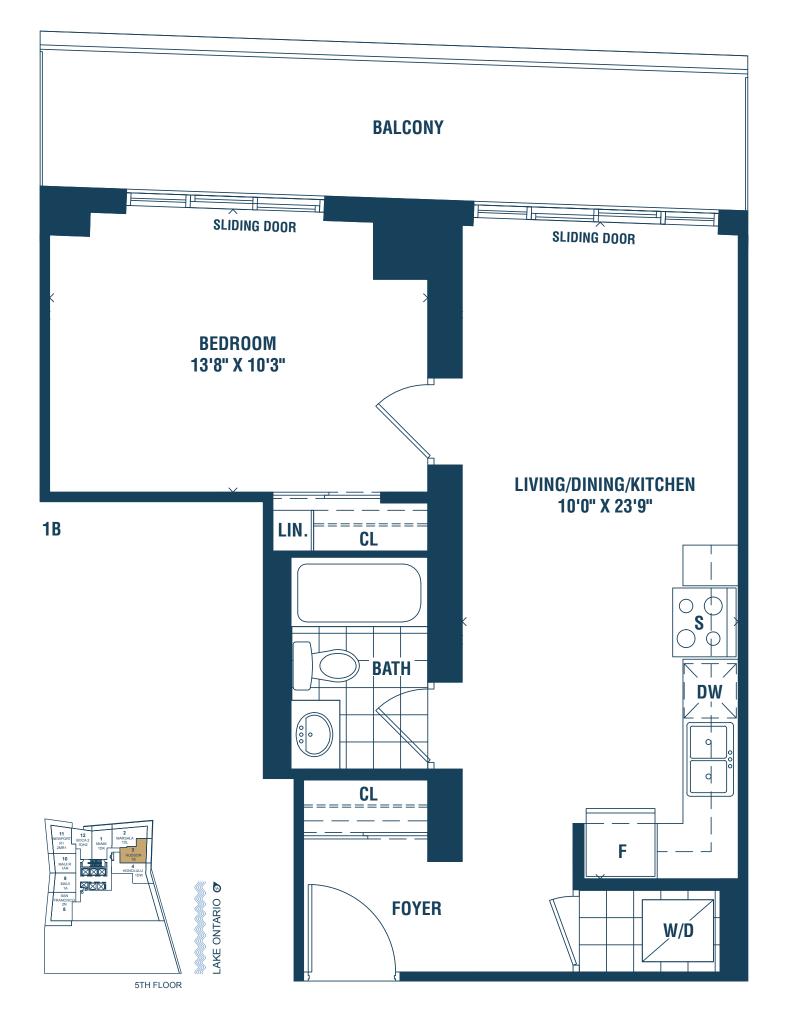

## HONOLULU

ONE BEDROOM + DEN 658 SQ.FT.

5TH FLOOR

als, specifications and floor plans are subject to change without notice. All floor plans are approximate dimensions. Actual usable floor space may vary from the stated floor area. Each suite in series differ. Ask sales representative for details. Furniture not included and placement is artist's concept. E. & O.E.