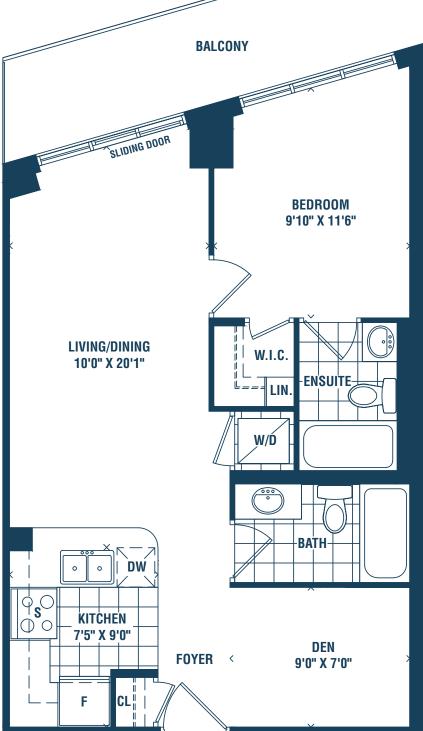

### **CLEAR WATER**

**ONE BEDROOM + DEN** 520 SQ.FT.

1DR

PALERAD PAL

LAKE ONTARIO

THE CONSERVATORY\* GROUP BUILDING A BETTER FUTURE, TODAY.

als, specifications and floor plans are subject to change without notice. All floor plans are approximate dimensions. Actual usable floor space may vary from the stated floor area. Each suite in series differ. Ask sales representative for details. Furniture not included and placement is artist's concept. E. & O.E. ONE BEDROOM + DEN 586 SQ.FT.