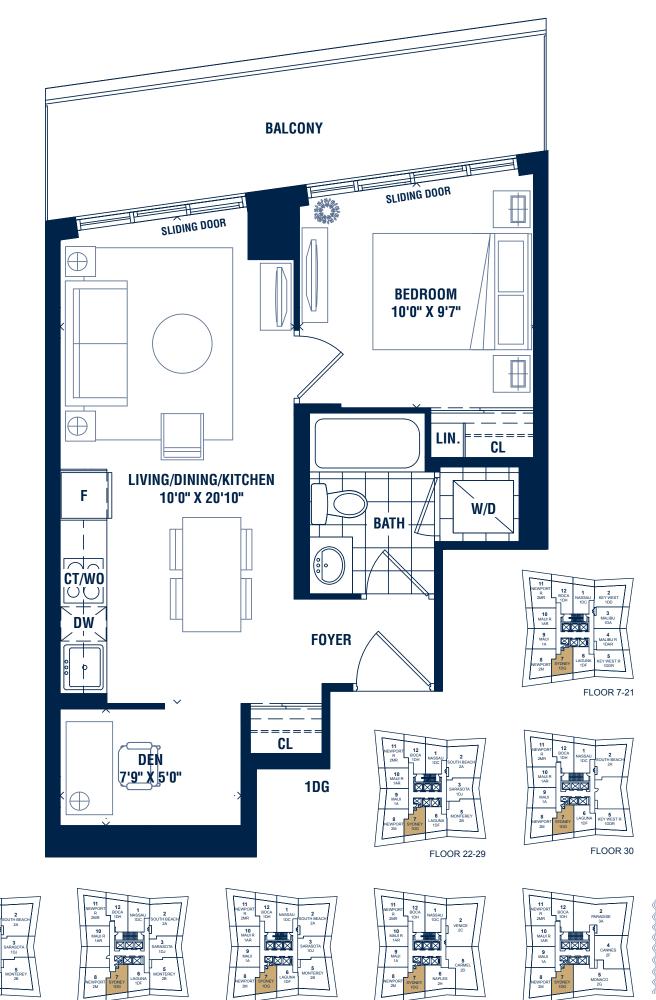

### NASSAU ONE BEDROOM + DEN 542 SQ.FT.

FLOOR 32

FLOOR 30

FLOOR 31

10 MAUI

9

XX

潁