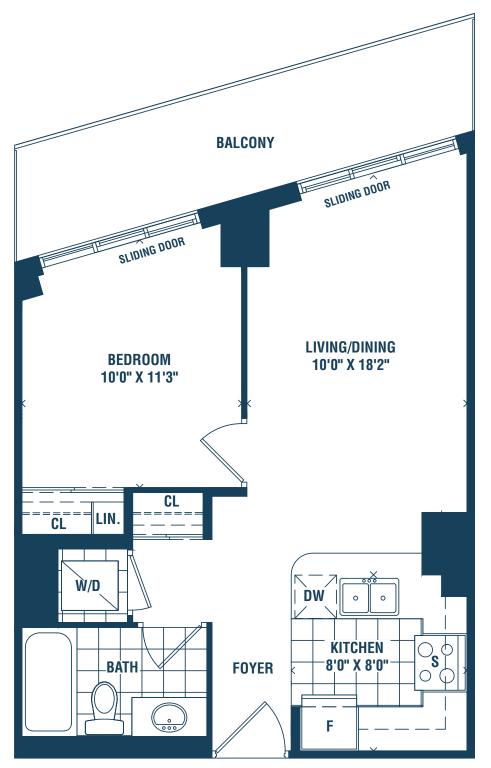

A ONE BEDROOM + DEN 556 SQ.FT.







9

10

10 AUI

9

aterials, specifications and floor plans are subject to change without notice. All floor plans are approximate dimensions. Actual usable floor space may vary from the stated floor area. Each suite in series differ Ask sales representative for details. Furniture not included and placement is artist's concept. E. & O.E.

LAKE ONTARIO









THE CONSERVATORY\* CONSERVATORY\* GROUP

ials, specifications and floor plans are subject to change without notice. All floor plans are approximate dimensions. Actual usable floor space may vary from the stated floor area. Each suite in series differ. Ask sales representative for details. Furniture not included and placement is artist's concept. E. & O.E.

# SAN JUAN

**ONE BEDROOM** 531 SQ.FT.





1H

LAKE ONTARIO 📀

3RD FLOOR



als, specifications and floor plans are subject to change without notice. All floor plans are approximate dimensions. Actual usable floor space may vary from the stated floor area. Each suite in series differ Ask sales representative for details. Furniture not included and placement is artist's concept. E. & O.E.









4TH FLOOR

LAKE ONTARIO



ials, specifications and floor plans are subject to change without notice. All floor plans are approximate dimensions. Actual usable floor space may vary from the stated floor area. Each suite in series differ. Ask sales representative for details. Furniture not included and placement is artist's concept. E. & O.E.

#### THEWATERSEDGECONDOS.COM



THE CONSERVATORY® GROUP BUILDING A BETTER FUTURE, TODAY. als, sp