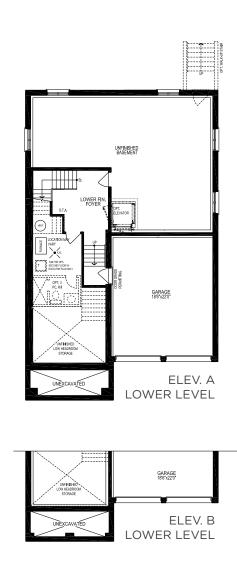

#### The Hawthorn

**TYPE D • ELEVATION A • 3,759 SQ.FT.\*** 

TYPE D • ELEVATION B • 3,708 SQ.FT.\*

ELEV. B LOWER LEVEL

ELEV. B

MAIN LEVEL