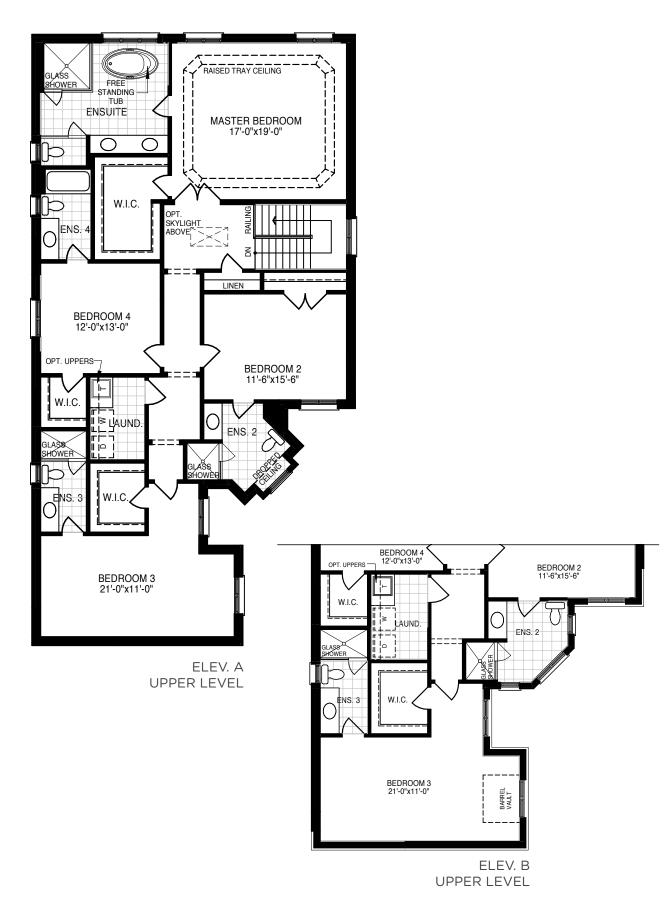

#### The Hawthorn

**TYPE D • ELEVATION A • 3,759 SQ.FT.\*** 

TYPE D • ELEVATION B • 3,708 SQ.FT.\*

ELEV. B LOWER LEVEL

ELEV. B

MAIN LEVEL