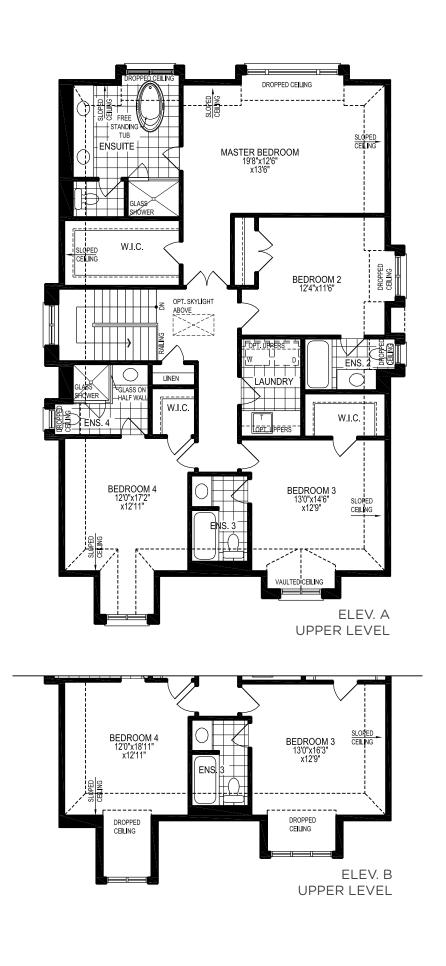

#### The Hawthorn

**TYPE D • ELEVATION A • 3,759 SQ.FT.\*** 

TYPE D • ELEVATION B • 3,708 SQ.FT.\*

ELEV. B LOWER LEVEL

ELEV. B

MAIN LEVEL