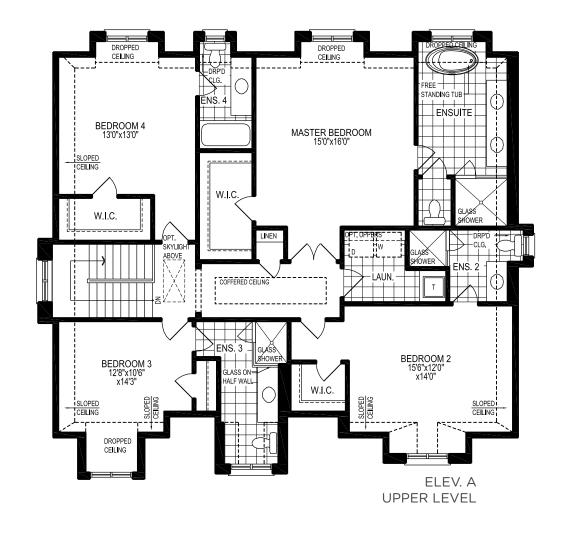

# The Sycamore

TYPE A • ELEVATION A • 3,639 SQ.FT.\*

TYPE A • ELEVATION B • 3,687 SQ.FT.\*

#### The Redwood

TYPE A • ELEVATION A • 3,611 SQ.FT.\*

TYPE A • ELEVATION B • 3,588 SQ.FT.\*

### The Magnolia

TYPE B • ELEVATION A • 3,513 SQ.FT.\*

TYPE B • ELEVATION B • 3,542 SQ.FT.\*

## The Sequoia

TYPE B • ELEVATION A • 3,435 SQ.FT.\*

TYPE B • ELEVATION B • 3,470 SQ.FT.\*

### The Willow

TYPE E • ELEVATION A • 4,178 SQ.FT.\*

TYPE E • ELEVATION B • 4,153 SQ.FT.\*

#### The Hawthorn

**TYPE D • ELEVATION A • 3,759 SQ.FT.\*** 

TYPE D • ELEVATION B • 3,708 SQ.FT.\*

ELEV. B LOWER LEVEL

ELEV. B

MAIN LEVEL

## The Maple

**TYPE C • ELEVATION A • 3,375 SQ.FT.** 

TYPE C • ELEVATION B • 3,400 SQ.FT.