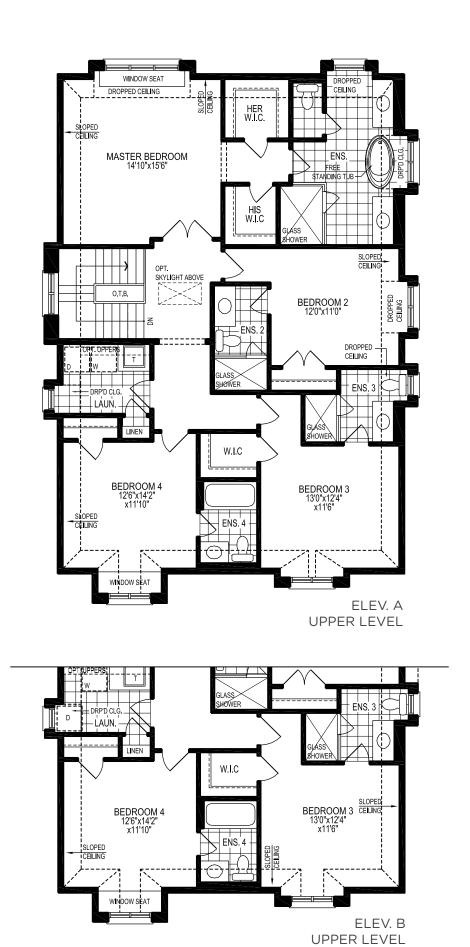

#### The Hawthorn

**TYPE D • ELEVATION A • 3,759 SQ.FT.\*** 

TYPE D • ELEVATION B • 3,708 SQ.FT.\*

ELEV. B LOWER LEVEL

ELEV. B

MAIN LEVEL