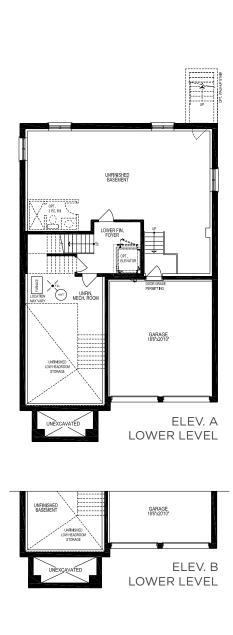

#### The Hawthorn

**TYPE D • ELEVATION A • 3,759 SQ.FT.\*** 

TYPE D • ELEVATION B • 3,708 SQ.FT.\*

ELEV. B LOWER LEVEL

ELEV. B

MAIN LEVEL