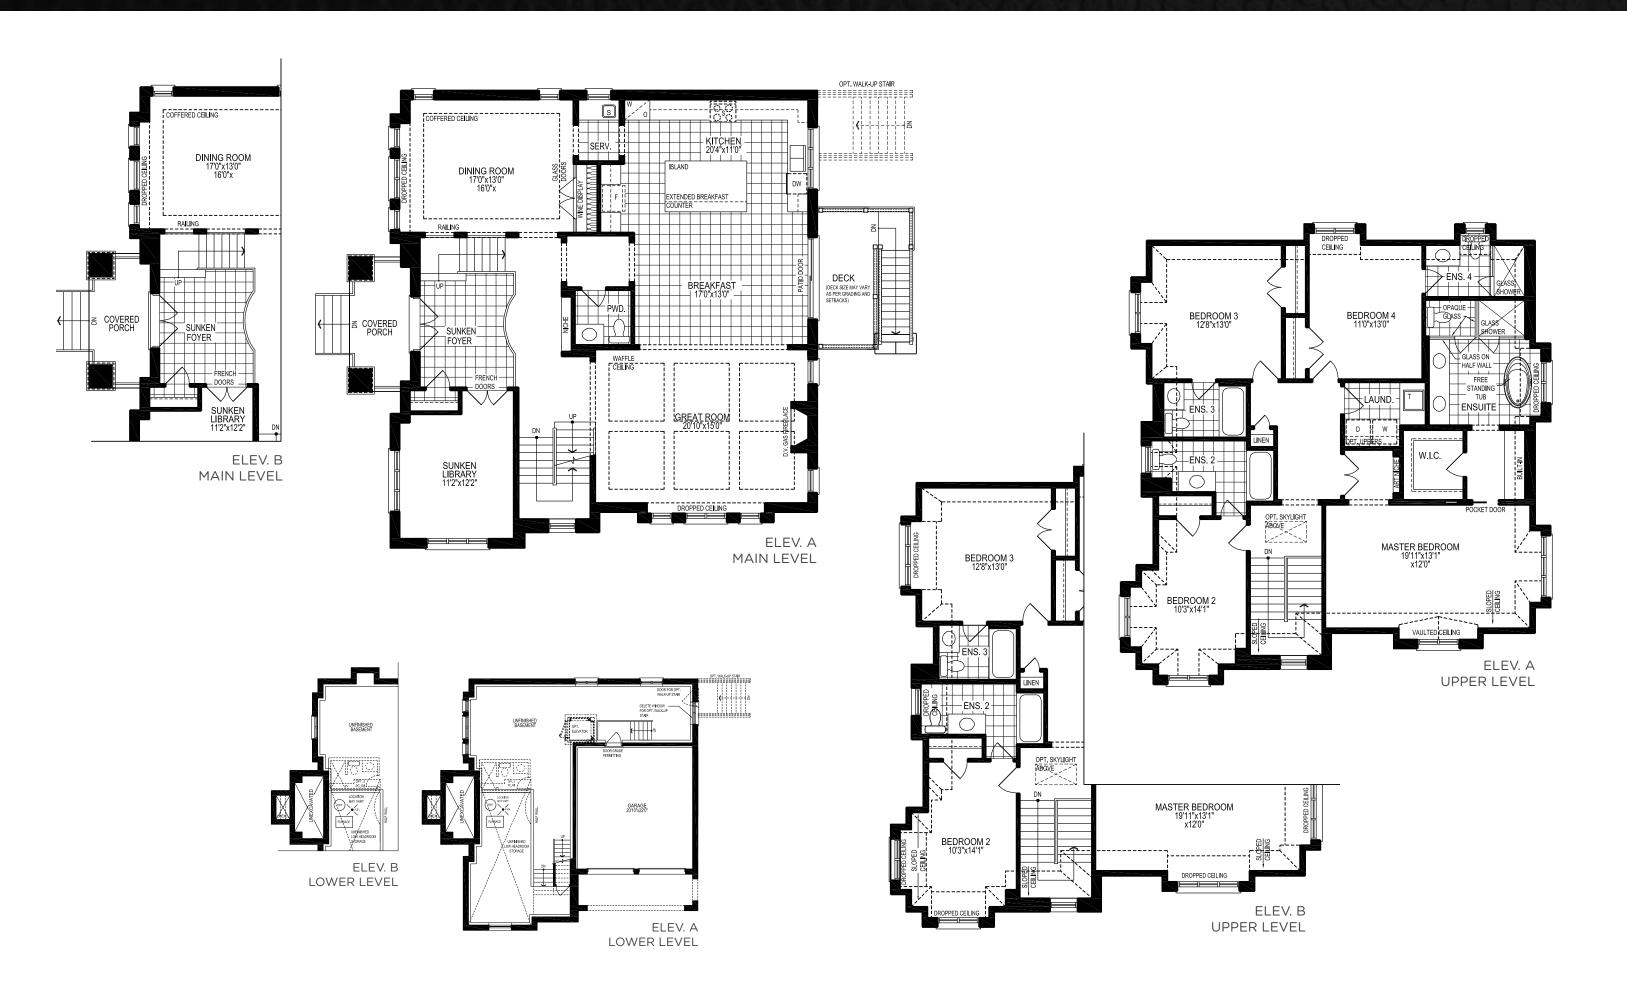

#### The Hawthorn

**TYPE D • ELEVATION A • 3,759 SQ.FT.\*** 

TYPE D • ELEVATION B • 3,708 SQ.FT.\*

ELEV. B LOWER LEVEL

ELEV. B

MAIN LEVEL