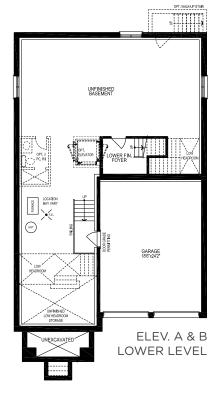

#### The Hawthorn

**TYPE D • ELEVATION A • 3,759 SQ.FT.\*** 

TYPE D • ELEVATION B • 3,708 SQ.FT.\*

ELEV. B LOWER LEVEL

ELEV. B

MAIN LEVEL