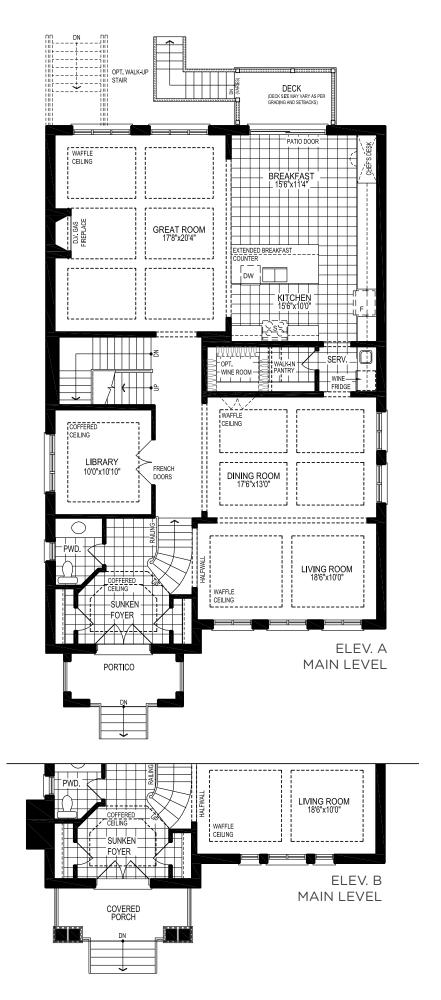

#### The Hawthorn

**TYPE D • ELEVATION A • 3,759 SQ.FT.\*** 

TYPE D • ELEVATION B • 3,708 SQ.FT.\*

ELEV. B LOWER LEVEL

ELEV. B

MAIN LEVEL