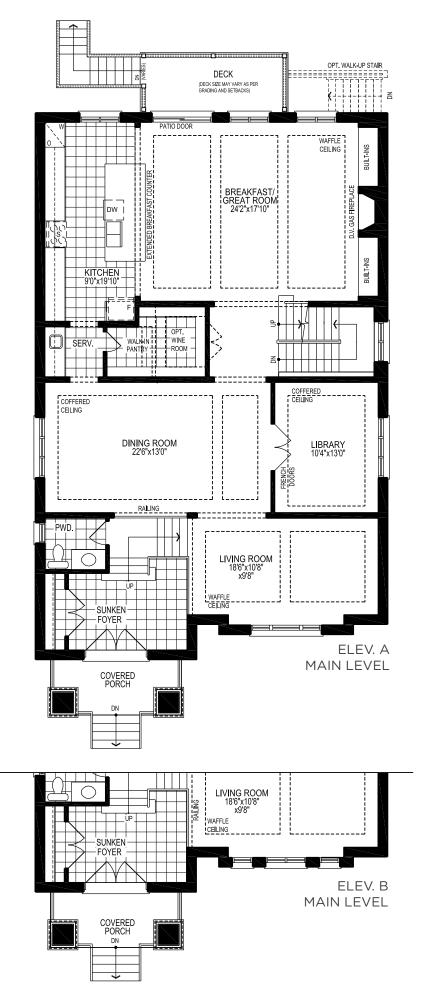

#### The Hawthorn

**TYPE D • ELEVATION A • 3,759 SQ.FT.\*** 

TYPE D • ELEVATION B • 3,708 SQ.FT.\*

ELEV. B LOWER LEVEL

ELEV. B

MAIN LEVEL