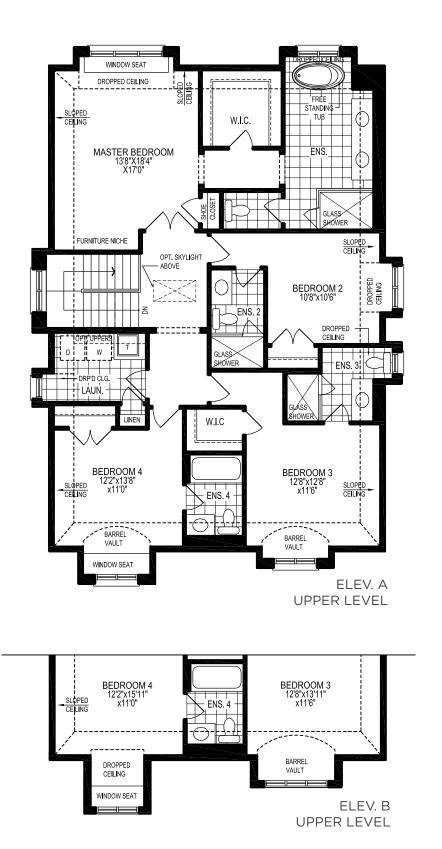

#### The Hawthorn

**TYPE D • ELEVATION A • 3,759 SQ.FT.\*** 

TYPE D • ELEVATION B • 3,708 SQ.FT.\*

ELEV. B LOWER LEVEL

ELEV. B

MAIN LEVEL