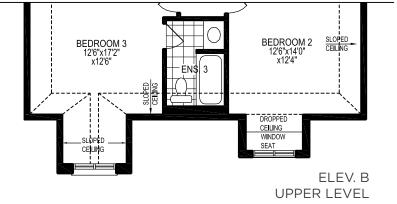

#### The Hawthorn

**TYPE D • ELEVATION A • 3,759 SQ.FT.\*** 

TYPE D • ELEVATION B • 3,708 SQ.FT.\*

ELEV. B LOWER LEVEL

ELEV. B

MAIN LEVEL