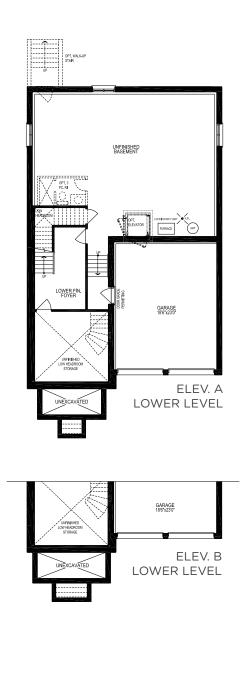

#### The Hawthorn

**TYPE D • ELEVATION A • 3,759 SQ.FT.\*** 

TYPE D • ELEVATION B • 3,708 SQ.FT.\*

ELEV. B LOWER LEVEL

ELEV. B

MAIN LEVEL