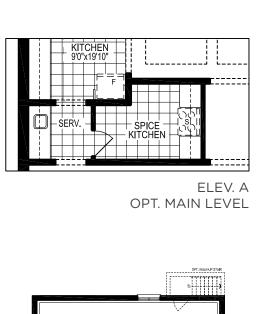

#### The Hawthorn

**TYPE D • ELEVATION A • 3,759 SQ.FT.\*** 

TYPE D • ELEVATION B • 3,708 SQ.FT.\*

ELEV. B LOWER LEVEL

ELEV. B

MAIN LEVEL