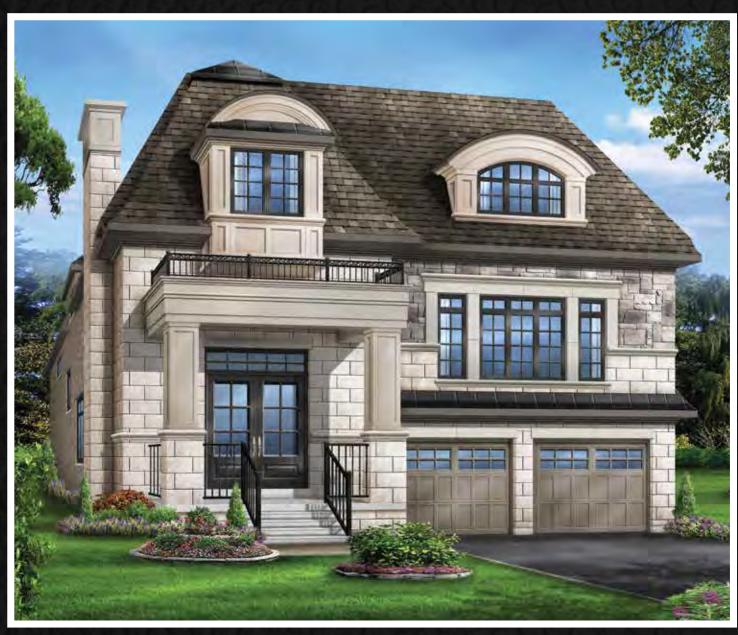

#### The Hawthorn

**TYPE D • ELEVATION A • 3,759 SQ.FT.\*** 

TYPE D • ELEVATION B • 3,708 SQ.FT.\*

ELEV. B LOWER LEVEL

ELEV. B

MAIN LEVEL