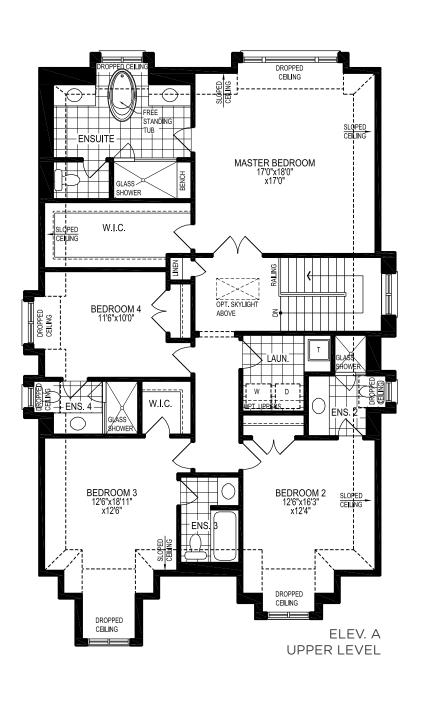

#### The Hawthorn

**TYPE D • ELEVATION A • 3,759 SQ.FT.\*** 

TYPE D • ELEVATION B • 3,708 SQ.FT.\*

ELEV. B LOWER LEVEL

ELEV. B

MAIN LEVEL