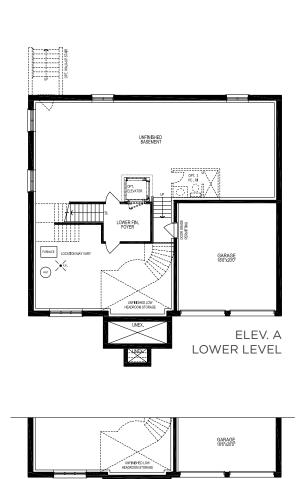

# The Sycamore

TYPE A • ELEVATION A • 3,639 SQ.FT.\*

TYPE A • ELEVATION B • 3,687 SQ.FT.\*

#### The Redwood

TYPE A • ELEVATION A • 3,611 SQ.FT.\*

TYPE A • ELEVATION B • 3,588 SQ.FT.\*

### The Magnolia

TYPE B • ELEVATION A • 3,513 SQ.FT.\*

TYPE B • ELEVATION B • 3,542 SQ.FT.\*

## The Sequoia

TYPE B • ELEVATION A • 3,435 SQ.FT.\*

TYPE B • ELEVATION B • 3,470 SQ.FT.\*

### The Willow

TYPE E • ELEVATION A • 4,178 SQ.FT.\*

TYPE E • ELEVATION B • 4,153 SQ.FT.\*

#### The Hawthorn

**TYPE D • ELEVATION A • 3,759 SQ.FT.\*** 

TYPE D • ELEVATION B • 3,708 SQ.FT.\*

ELEV. B LOWER LEVEL

ELEV. B

MAIN LEVEL

## The Maple

**TYPE C • ELEVATION A • 3,375 SQ.FT.** 

TYPE C • ELEVATION B • 3,400 SQ.FT.