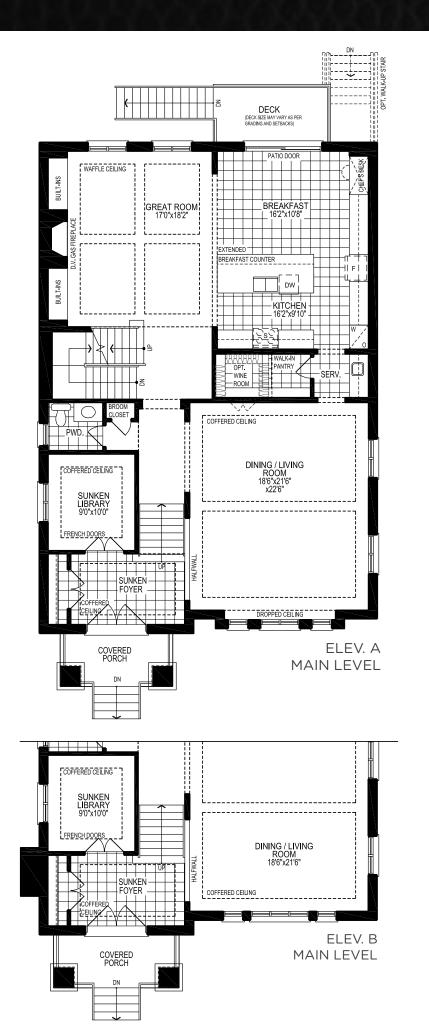

#### The Hawthorn

**TYPE D • ELEVATION A • 3,759 SQ.FT.\*** 

TYPE D • ELEVATION B • 3,708 SQ.FT.\*

ELEV. B LOWER LEVEL

ELEV. B

MAIN LEVEL