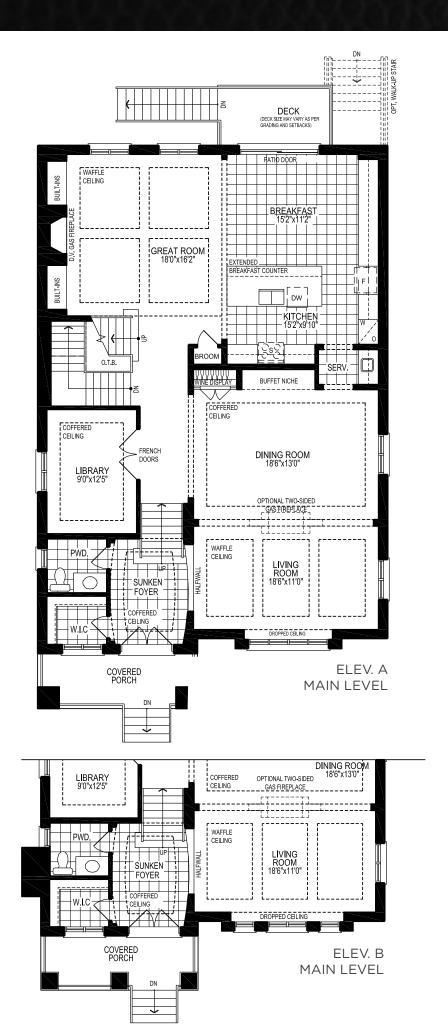

#### The Hawthorn

**TYPE D • ELEVATION A • 3,759 SQ.FT.\*** 

TYPE D • ELEVATION B • 3,708 SQ.FT.\*

ELEV. B LOWER LEVEL

ELEV. B

MAIN LEVEL