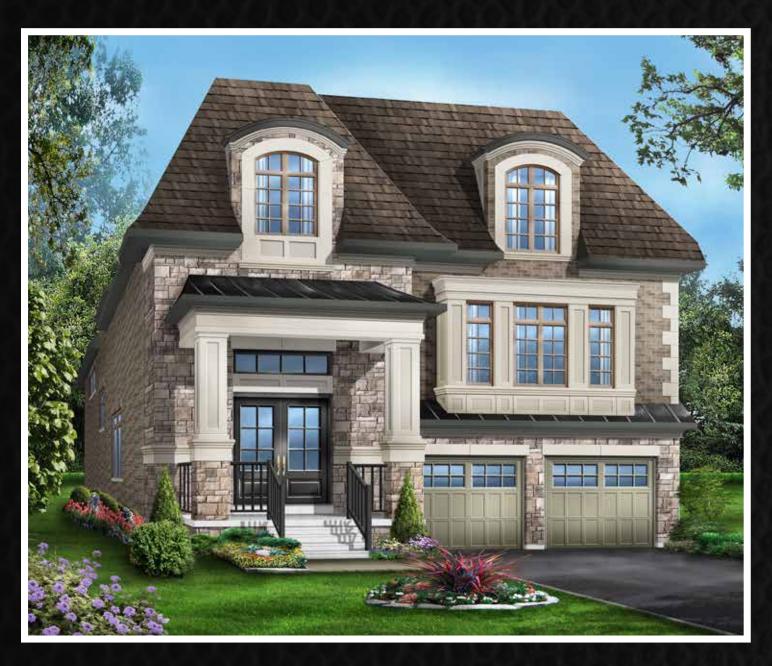

#### The Hawthorn

**TYPE D • ELEVATION A • 3,759 SQ.FT.\*** 

TYPE D • ELEVATION B • 3,708 SQ.FT.\*

ELEV. B LOWER LEVEL

ELEV. B

MAIN LEVEL