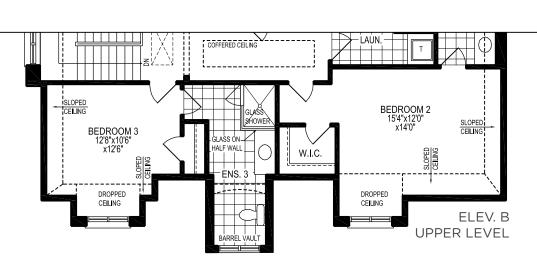

# The Sycamore

TYPE A • ELEVATION A • 3,639 SQ.FT.\*

TYPE A • ELEVATION B • 3,687 SQ.FT.\*

#### The Redwood

TYPE A • ELEVATION A • 3,611 SQ.FT.\*

TYPE A • ELEVATION B • 3,588 SQ.FT.\*

### The Magnolia

TYPE B • ELEVATION A • 3,513 SQ.FT.\*

TYPE B • ELEVATION B • 3,542 SQ.FT.\*

## The Sequoia

TYPE B • ELEVATION A • 3,435 SQ.FT.\*

TYPE B • ELEVATION B • 3,470 SQ.FT.\*

### The Willow

TYPE E • ELEVATION A • 4,178 SQ.FT.\*

TYPE E • ELEVATION B • 4,153 SQ.FT.\*

#### The Hawthorn

**TYPE D • ELEVATION A • 3,759 SQ.FT.\*** 

TYPE D • ELEVATION B • 3,708 SQ.FT.\*

ELEV. B LOWER LEVEL

ELEV. B

MAIN LEVEL

## The Maple

**TYPE C • ELEVATION A • 3,375 SQ.FT.** 

TYPE C • ELEVATION B • 3,400 SQ.FT.