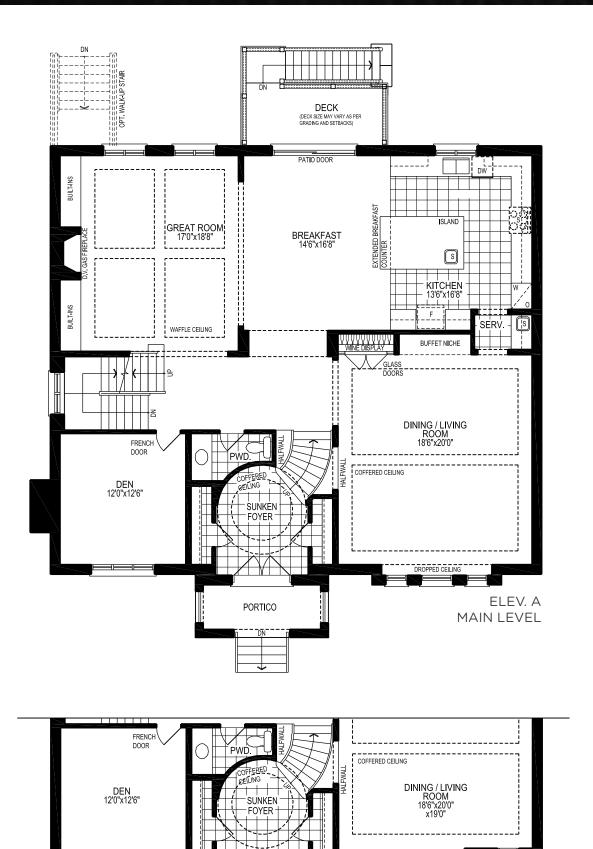

# The Sycamore

TYPE A • ELEVATION A • 3,639 SQ.FT.\*

TYPE A • ELEVATION B • 3,687 SQ.FT.\*

#### The Redwood

TYPE A • ELEVATION A • 3,611 SQ.FT.\*

TYPE A • ELEVATION B • 3,588 SQ.FT.\*

### The Magnolia

TYPE B • ELEVATION A • 3,513 SQ.FT.\*

TYPE B • ELEVATION B • 3,542 SQ.FT.\*

## The Sequoia

TYPE B • ELEVATION A • 3,435 SQ.FT.\*

TYPE B • ELEVATION B • 3,470 SQ.FT.\*

### The Willow

TYPE E • ELEVATION A • 4,178 SQ.FT.\*

TYPE E • ELEVATION B • 4,153 SQ.FT.\*

#### The Hawthorn

**TYPE D • ELEVATION A • 3,759 SQ.FT.\*** 

TYPE D • ELEVATION B • 3,708 SQ.FT.\*

ELEV. B LOWER LEVEL

ELEV. B

MAIN LEVEL

## The Maple

**TYPE C • ELEVATION A • 3,375 SQ.FT.** 

TYPE C • ELEVATION B • 3,400 SQ.FT.