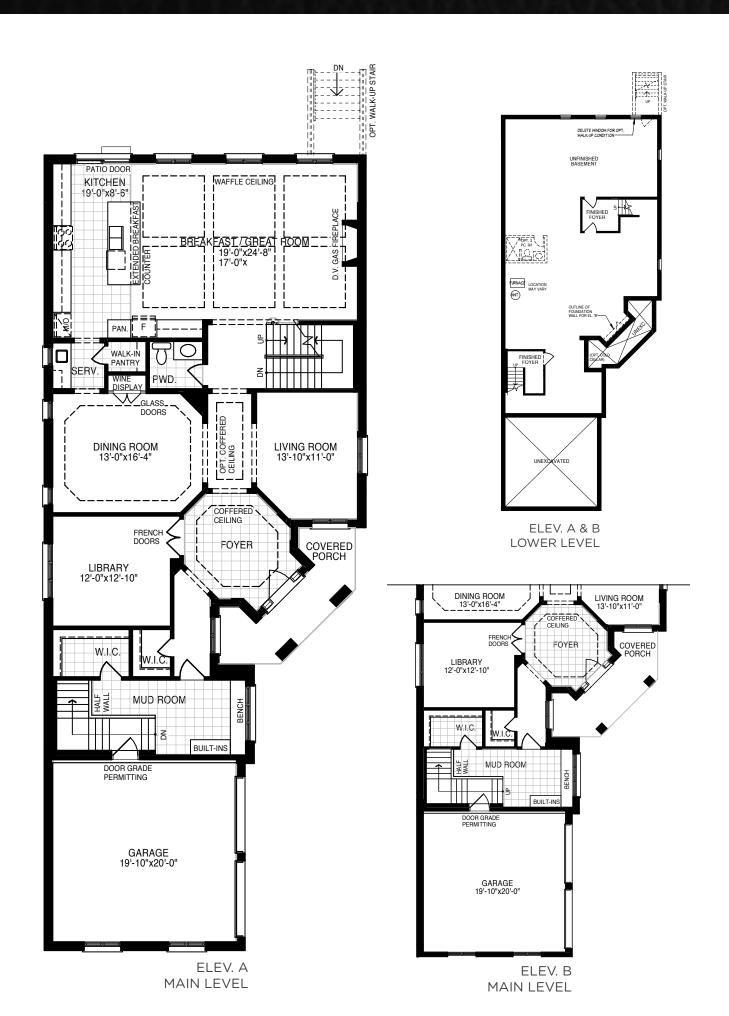

#### The Hawthorn

**TYPE D • ELEVATION A • 3,759 SQ.FT.\*** 

TYPE D • ELEVATION B • 3,708 SQ.FT.\*

ELEV. B LOWER LEVEL

ELEV. B

MAIN LEVEL